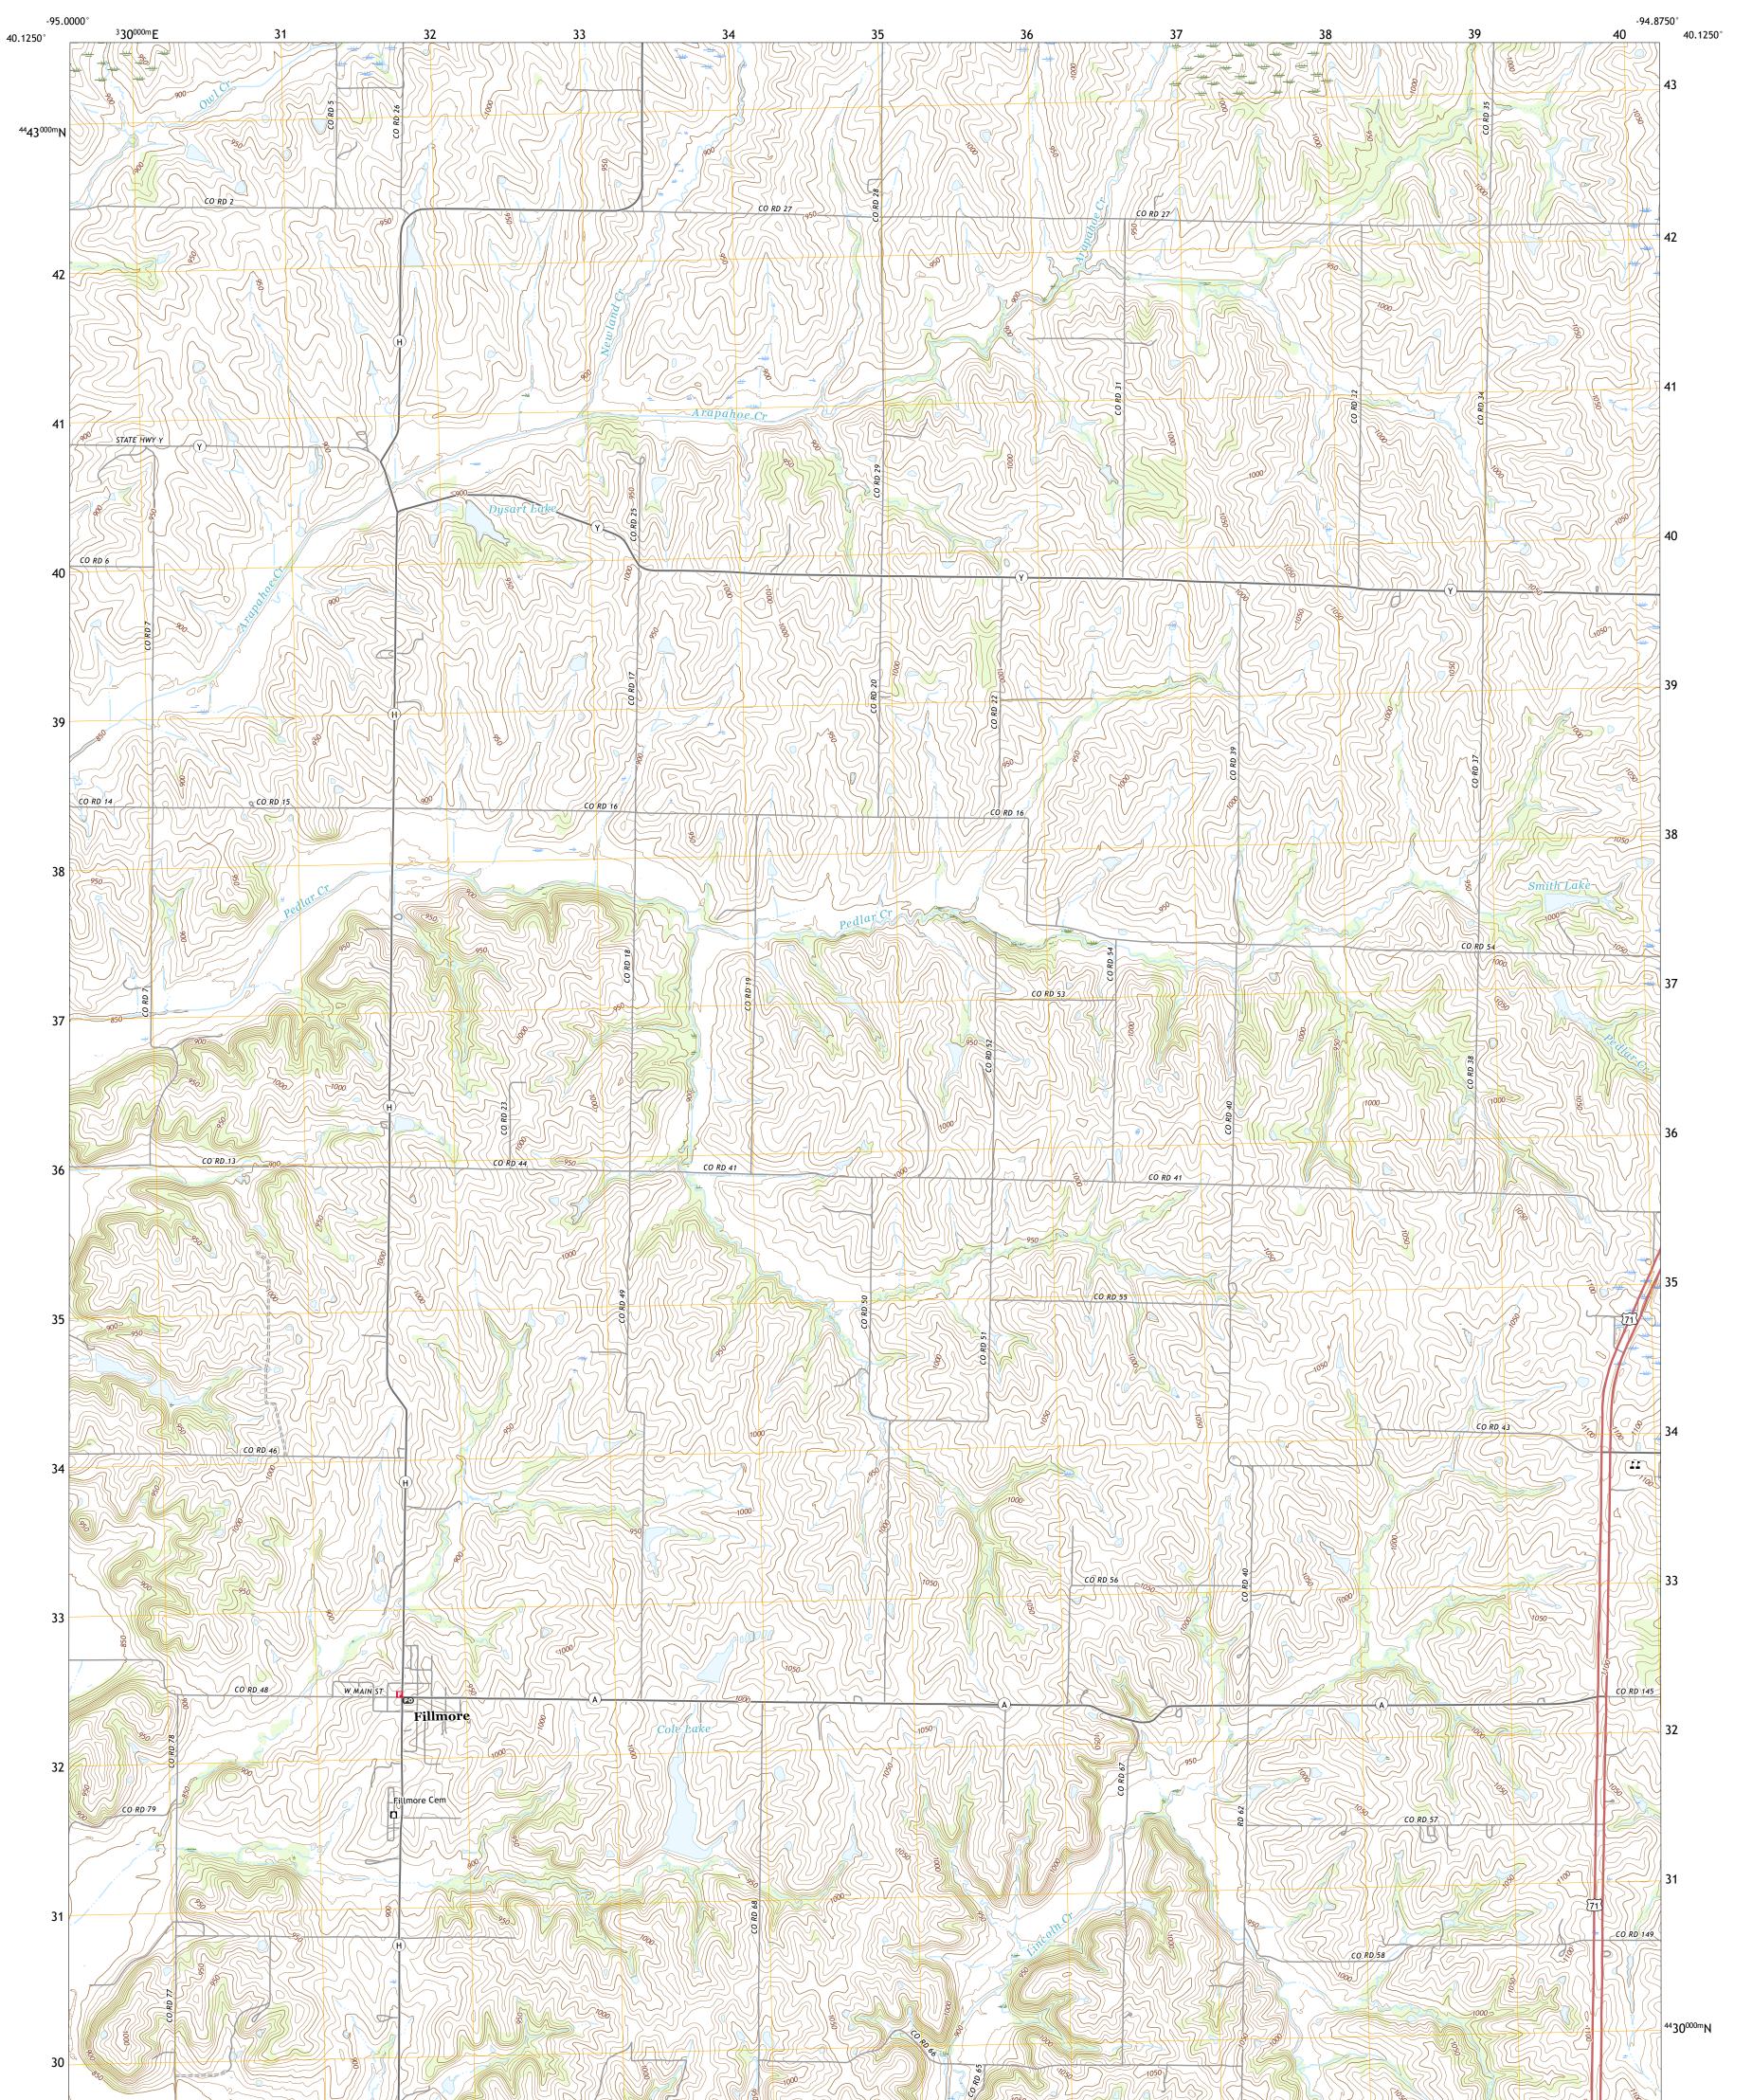

## U.S. DEPARTMENT OF THE INTERIOR U.S. GEOLOGICAL SURVEY

FILLMORE QUADRANGLE MISSOURI - ANDREW COUNTY 7.5-MINUTE SERIES

Produced by the United States Geological Survey North American Datum of 1983 (NAD83) World Geodetic System of 1984 (WGS84). Projection and 1 000-meter grid:Universal Transverse Mercator, Zone 15T\15S This map is not a legal document. Boundaries may be generalized for this map scale. Private lands within government reservations may not be shown. Obtain permission before entering private lands.

Imagery......NAIP, June 2020 - June 2020 Roads......GNIS, 1990 - 2020 Hydrography......GNIS, 1990 - 2020 Hydrography......National Hydrography Dataset, 2002 - 2020 Contours.....National Elevation Dataset, 2016 Boundaries.....Multiple sources; see metadata file 2018 - 2020 Public Land Survey System.....BLM, 2020 Wetlands.....BLM, 2020