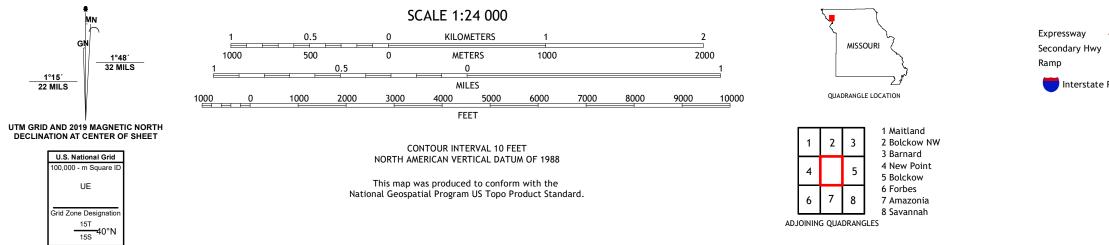

1°15´ 22 MILS

ROAD CLASSIFICATION Local Connector Local Road Secondary Hwy 🗕 \_\_\_\_\_ 4WD \_\_\_\_\_ US Route State Route 🛑 Interstate Route

FILLMORE, MO

2021