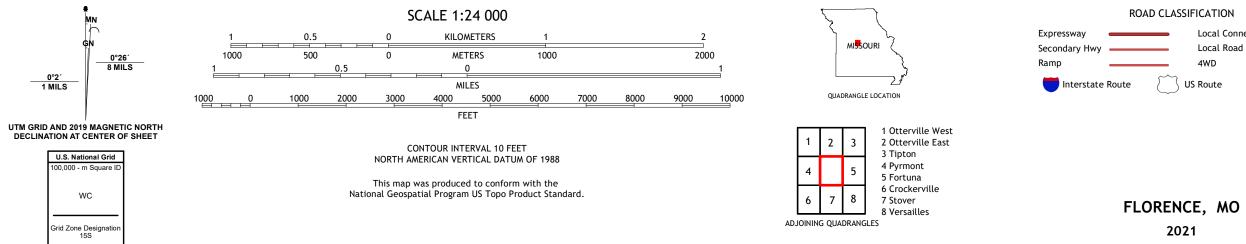

FLORENCE QUADRANGLE MISSOURI - MORGAN COUNTY 7.5-MINUTE SERIES

**Produced by the United States Geological Survey** North American Datum of 1983 (NAD83) World Geodetic System of 1984 (WGS84). Projection and 1 000-meter grid:Universal Transverse Mercator, Zone 15S This map is not a legal document. Boundaries may be generalized for this map scale. Private lands within government reservations may not be shown. Obtain permission before entering private lands.