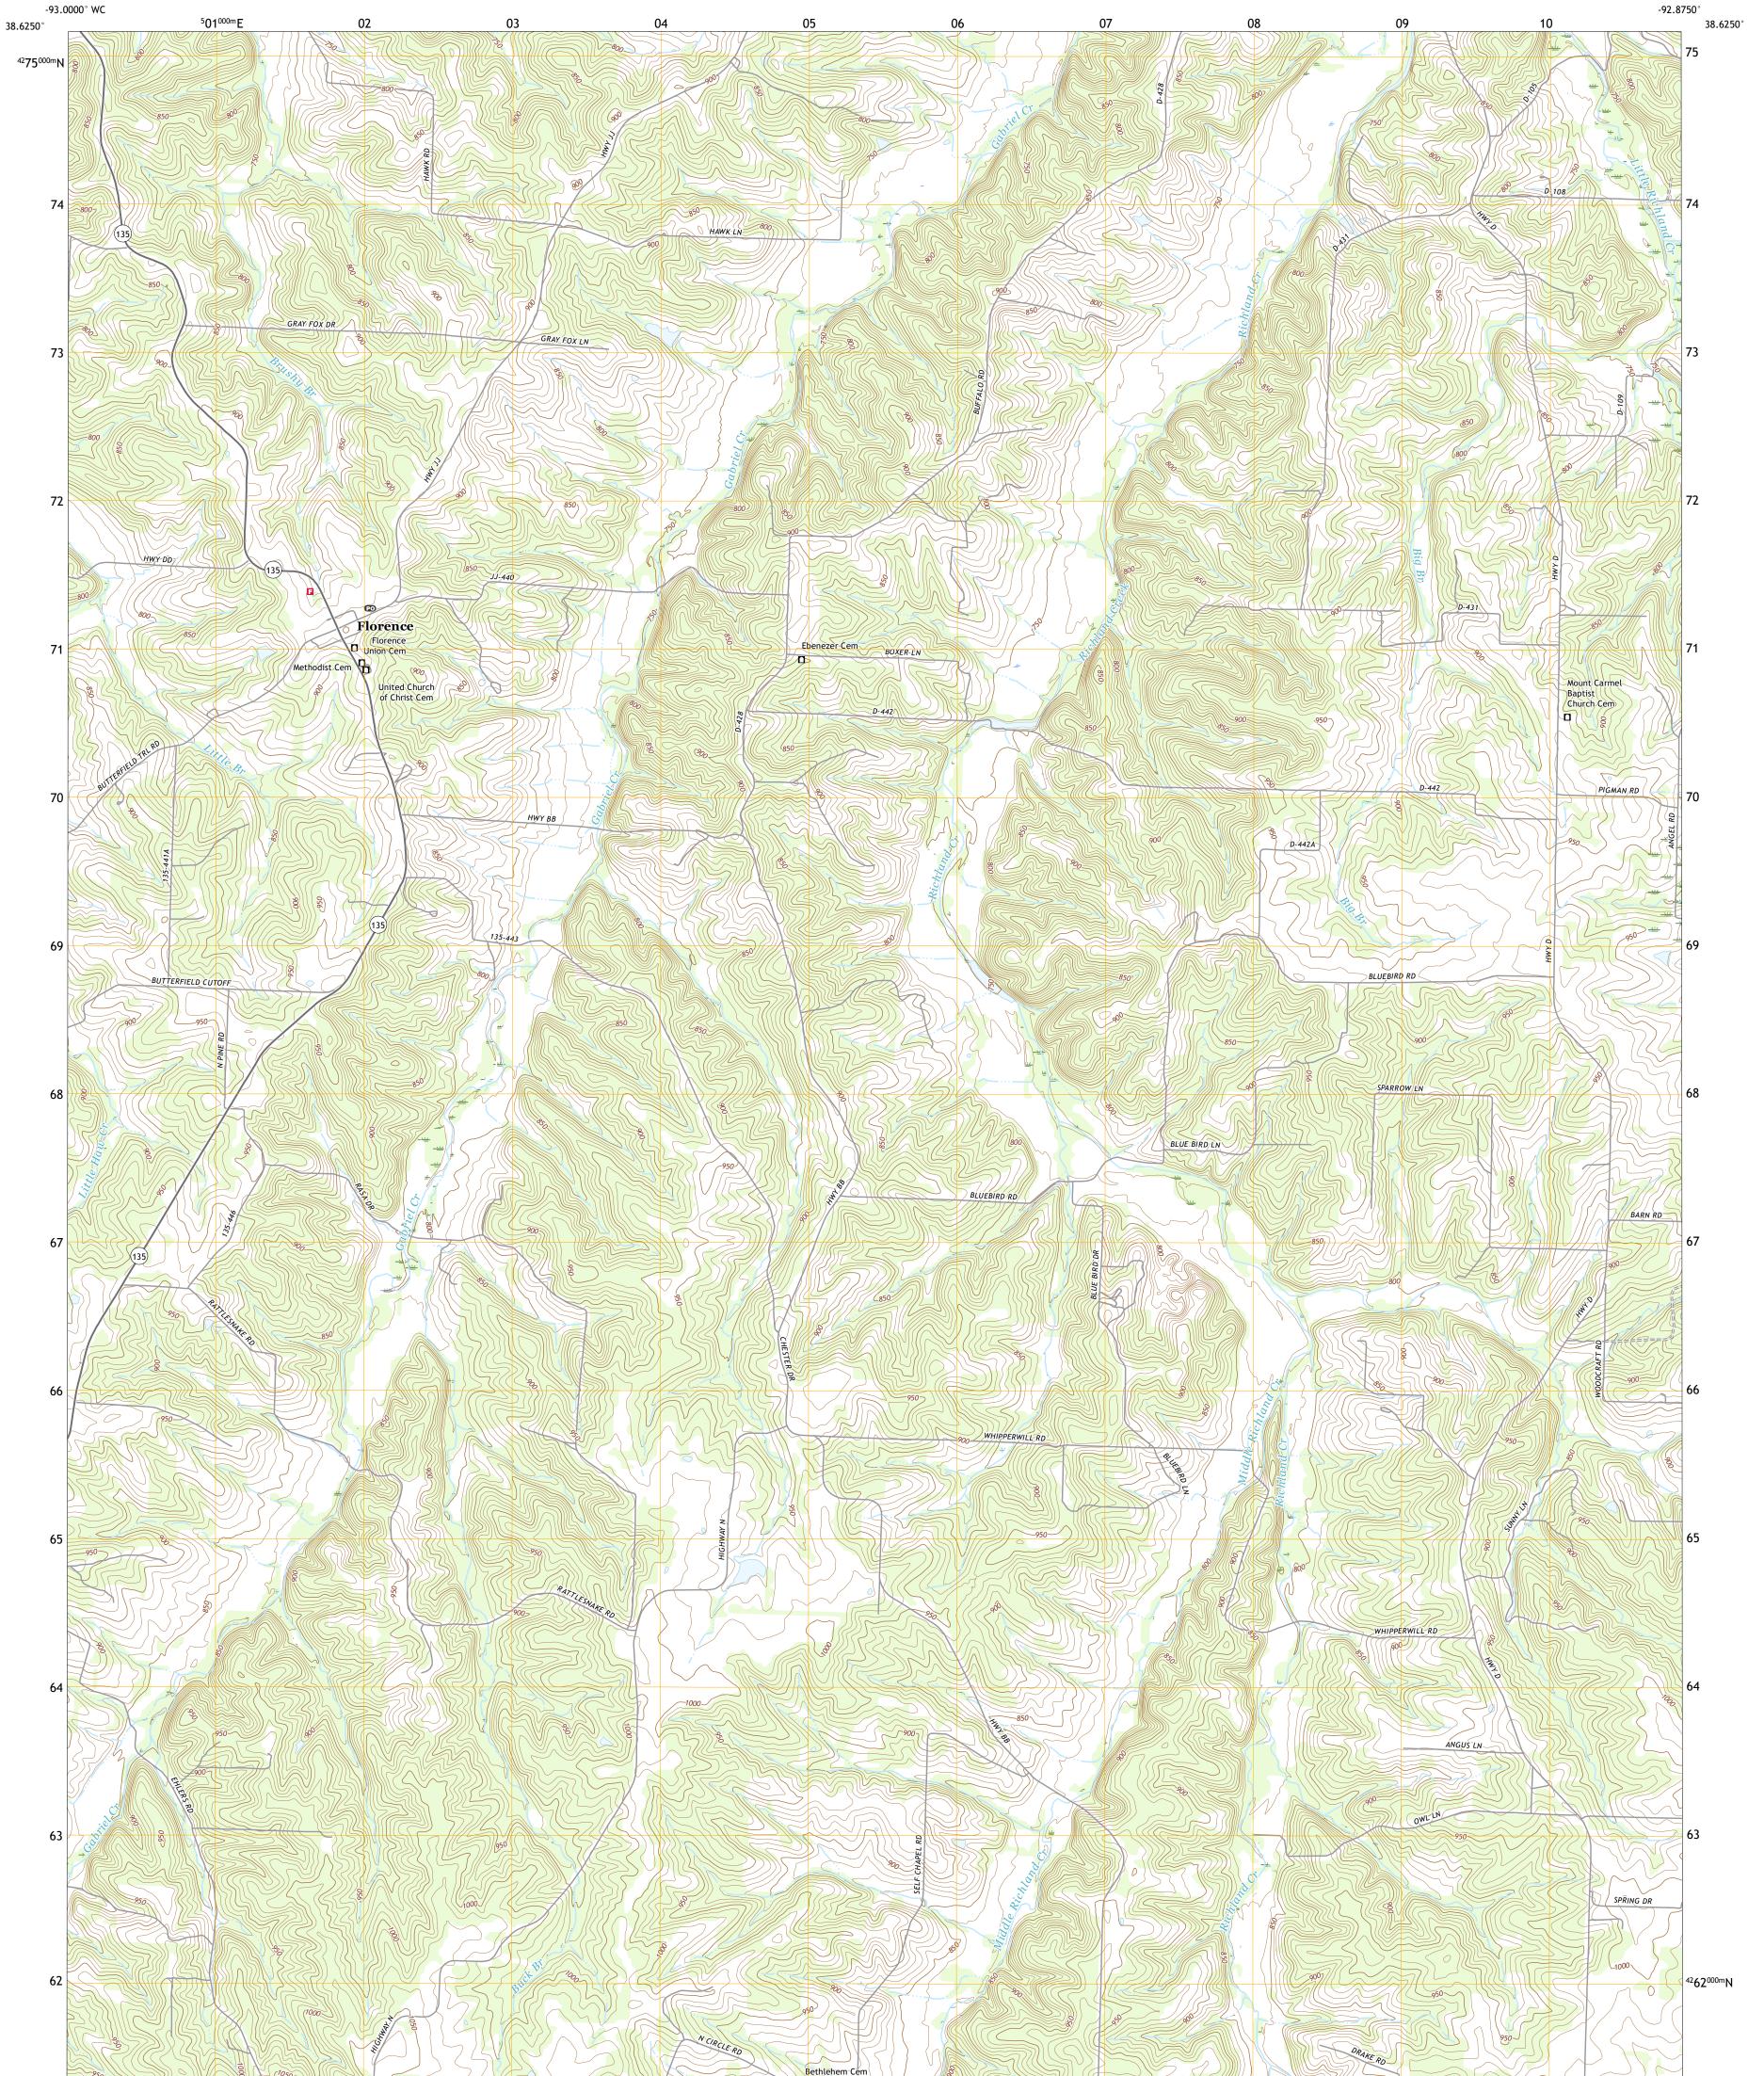

FLORENCE QUADRANGLE MISSOURI - MORGAN COUNTY 7.5-MINUTE SERIES

**Produced by the United States Geological Survey** North American Datum of 1983 (NAD83) World Geodetic System of 1984 (WGS84). Projection and 1 000-meter grid:Universal Transverse Mercator, Zone 15S This map is not a legal document. Boundaries may be generalized for this map scale. Private lands within government reservations may not be shown. Obtain permission before entering private lands.

Imagery......NAIP, July 2020 - July 2020 Roads......GNIS, 1980 - 2021 Hydrography......GNIS, 1980 - 2021 Hydrography......National Hydrography Dataset, 2001 - 2018 Contours.....National Elevation Dataset, 2019 Boundaries.....Multiple sources; see metadata file 2018 - 2019 Public Land Survey System.....BLM, 2020 Wetlands......BLM, 2020