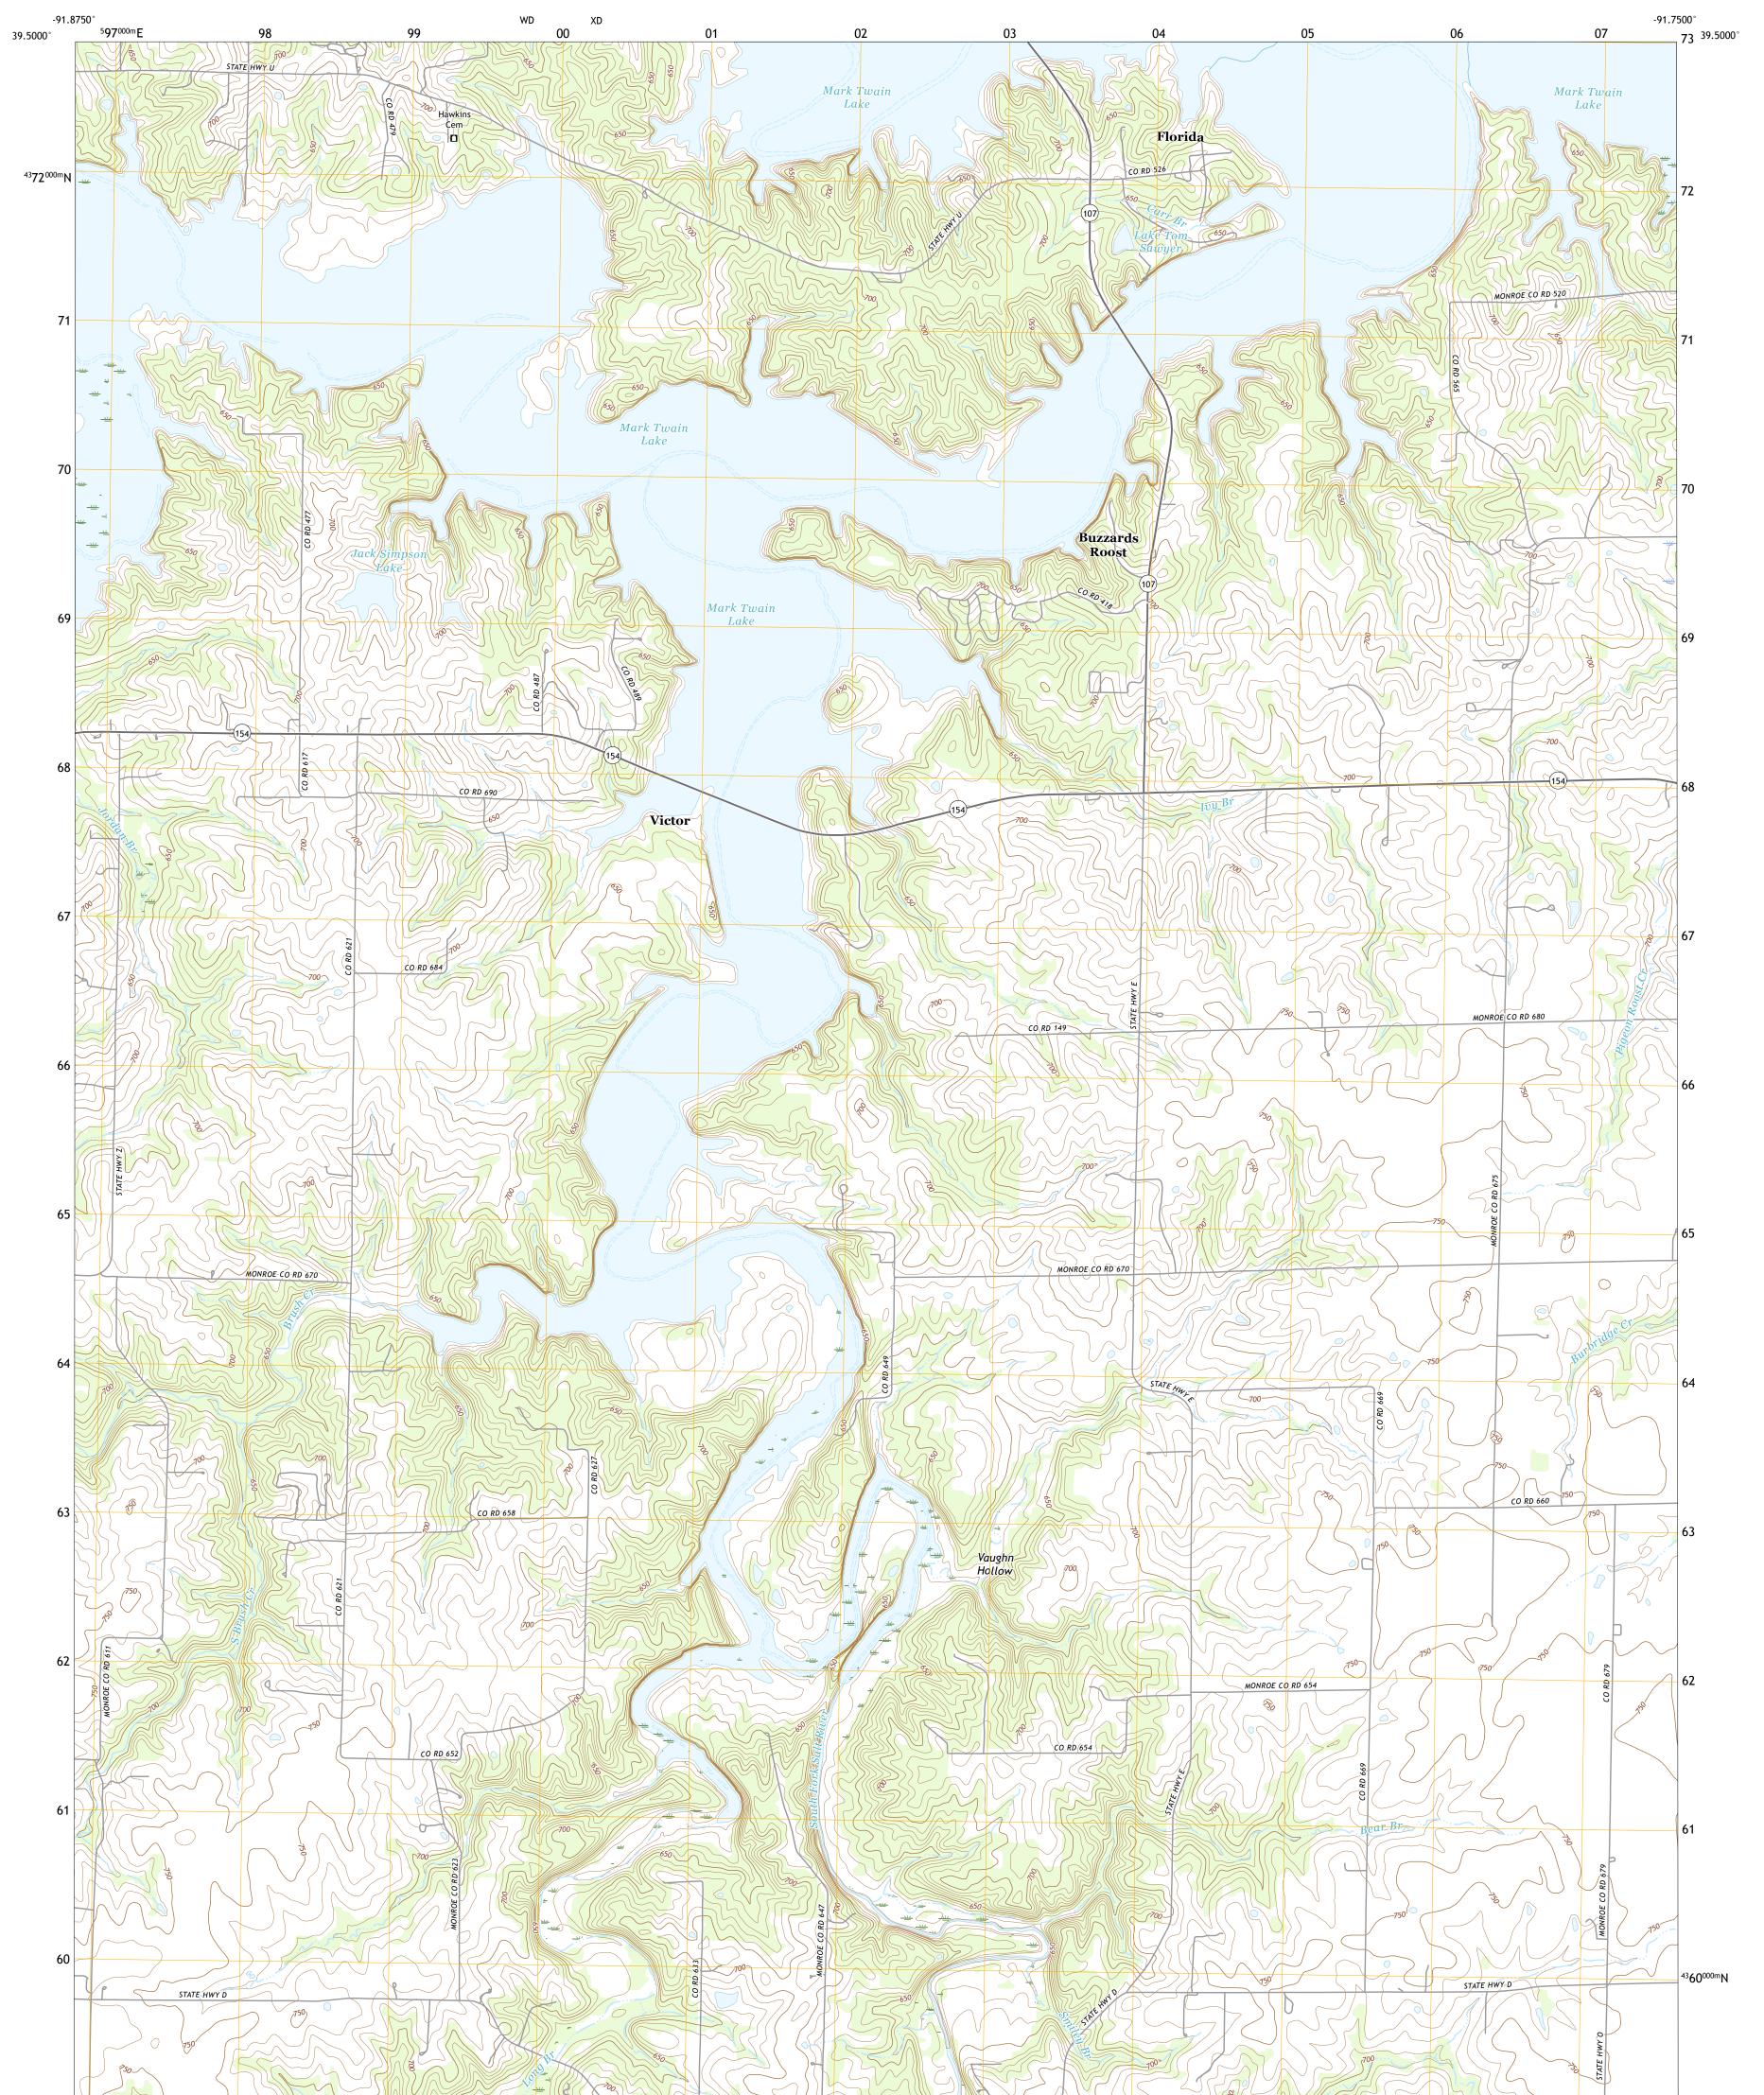

FLORIDA QUADRANGLE MISSOURI - MONROE COUNTY 7.5-MINUTE SERIES

Produced by the United States Geological Survey North American Datum of 1983 (NAD83) World Geodetic System of 1984 (WGS84). Projection and 1 000-meter grid:Universal Transverse Mercator, Zone 15S This map is not a legal document. Boundaries may be generalized for this map scale. Private lands within government reservations may not be shown. Obtain permission before entering private lands.

Imagery......NAIP, June 2016 - October 2016Roads......U.S.CensusBureau, 2016Names.......GNIS, 1980 - 2017Hydrography.....National Hydrography Dataset, 2002 - 2016Contours.....National Elevation Dataset, 2004Boundaries.....Multiple sources; see metadata file 2014 - 2016Public Land Survey System......BLM, 2017Wetlands.....FWS National Wetlands Inventory 1983 - 1984

## NSN. 7 6 4 3 0 1 6 3 7 3 9 9 2 NGA REF NO. US GS X 2 4 K 1 5 6 2 9