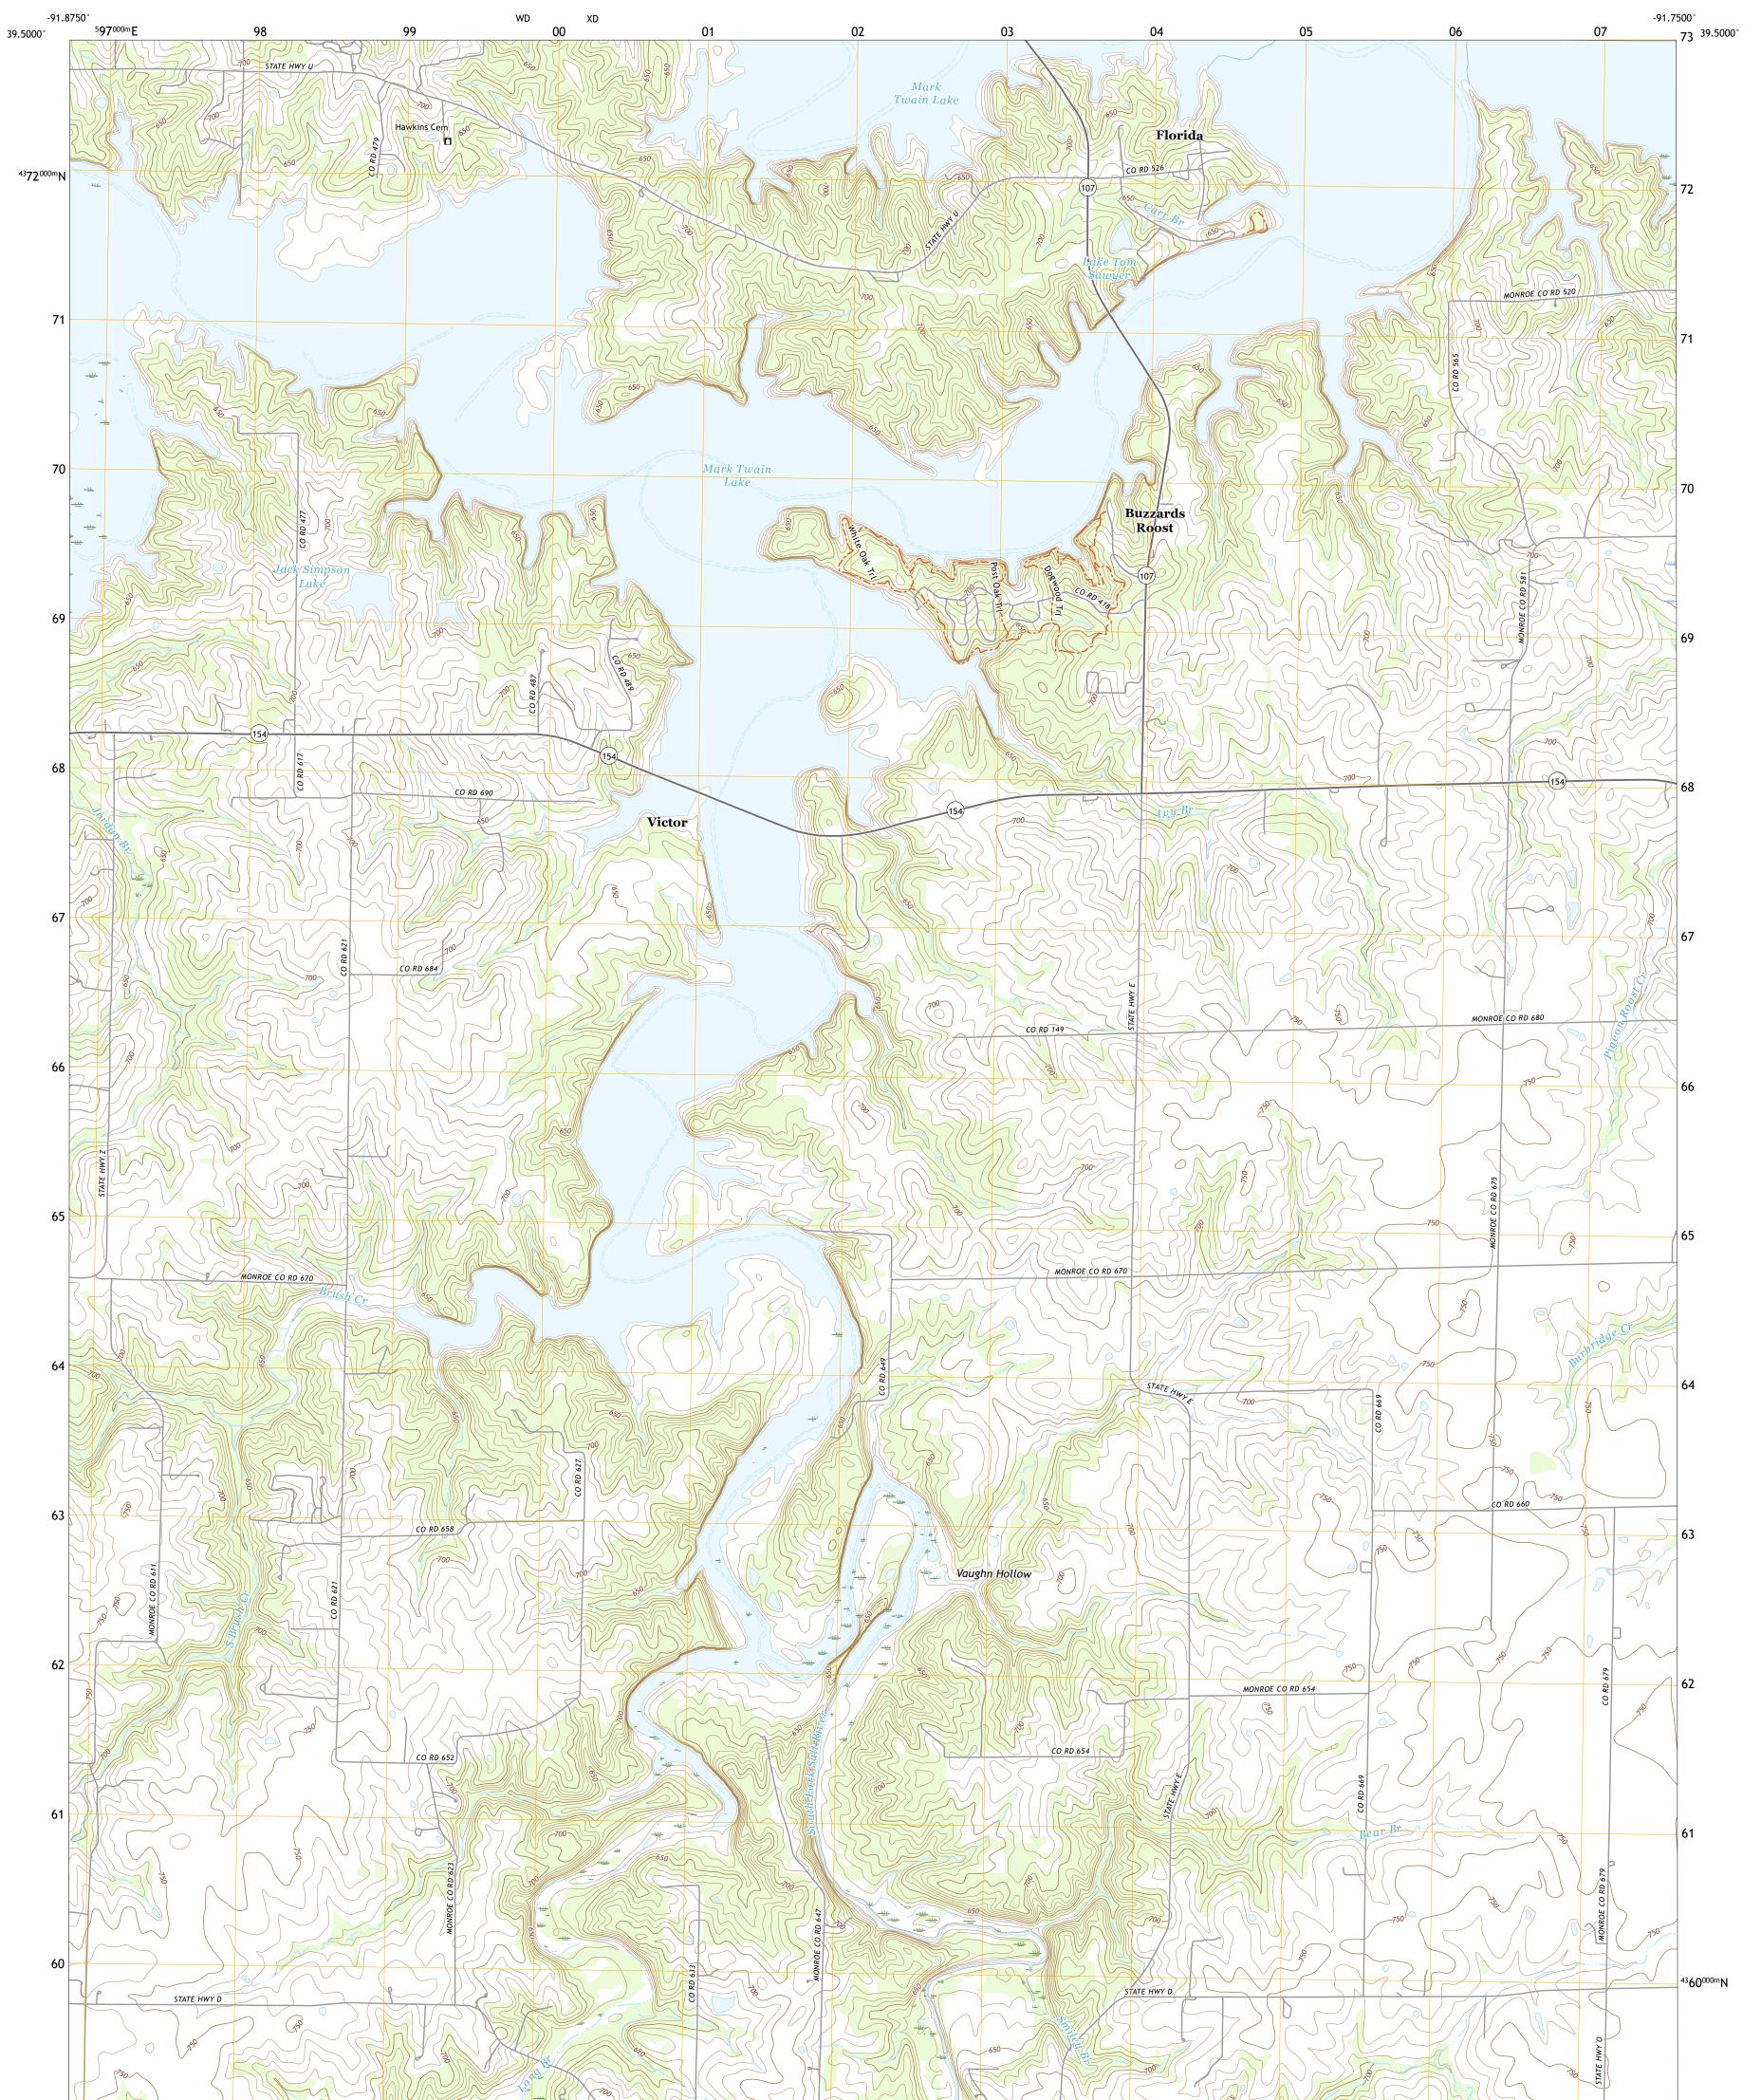

FLORIDA QUADRANGLE MISSOURI - MONROE COUNTY 7.5-MINUTE SERIES

Produced by the United States Geological Survey North American Datum of 1983 (NAD83) World Geodetic System of 1984 (WGS84). Projection and 1 000-meter grid:Universal Transverse Mercator, Zone 155 This map is not a legal document. Boundaries may be generalized for this map scale. Private lands within government reservations may not be shown. Obtain permission before entering private lands.

 Imagery......NAIP, June 2020 - June 2020

 Roads......NAIP, June 2020 - June 2020

 Roads......Naional Bureau, 2016

 Names......GNIS, 1980 - 2020

 Hydrography......GNIS, 1980 - 2020

 Hydrography......National Hydrography Dataset, 2002 - 2018

 Contours......National Elevation Dataset, 2004

 Boundaries......Multiple sources; see metadata file 2018 - 2019

 Public Land Survey System.......BLM, 2020

 Wetlands......FWS National Wetlands Inventory Not Available