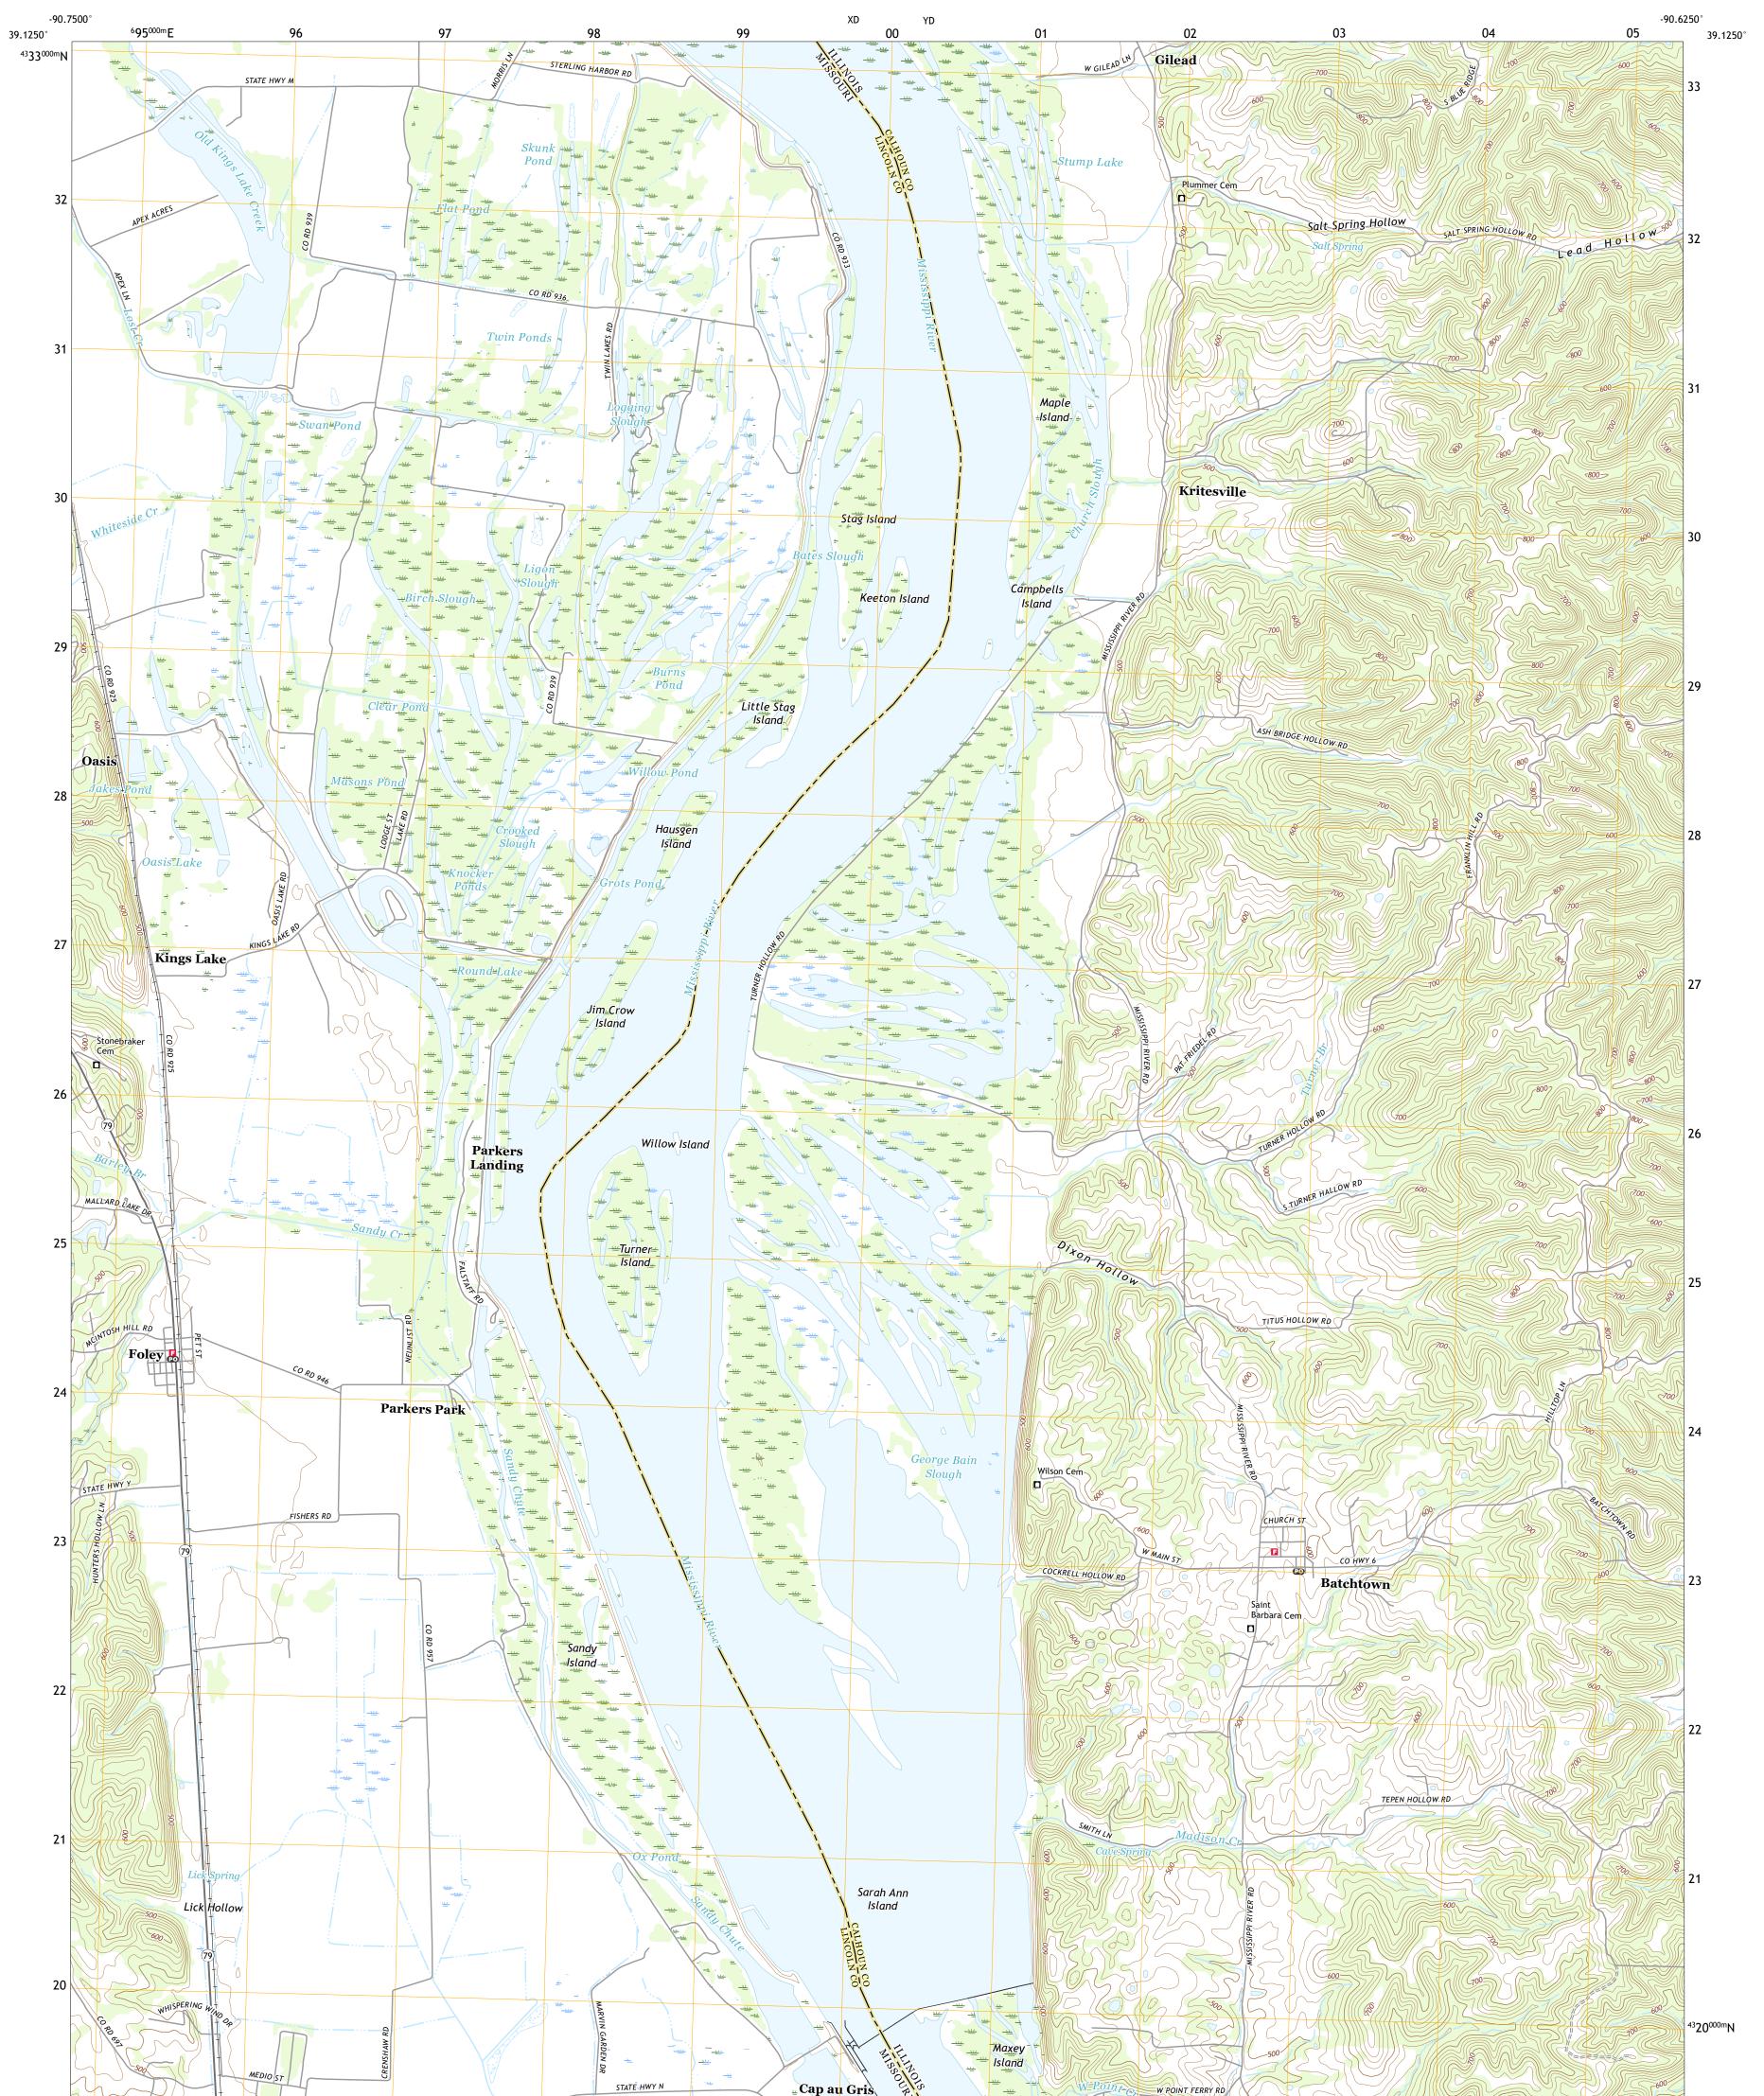

## U.S. DEPARTMENT OF THE INTERIOR U.S. GEOLOGICAL SURVEY

FOLEY QUADRANGLE MISSOURI - ILLINOIS 7.5-MINUTE SERIES

Produced by the United States Geological Survey North American Datum of 1983 (NAD83) World Geodetic System of 1984 (WGS84). Projection and 1 000-meter grid:Universal Transverse Mercator, Zone 15S This map is not a legal document. Boundaries may be generalized for this map scale. Private lands within government reservations may not be shown. Obtain permission before entering private lands.

Public Land Survey System.......BLM, 2020 - 2020 Wetlands......FWS National Wetlands Inventory Not Available

2021