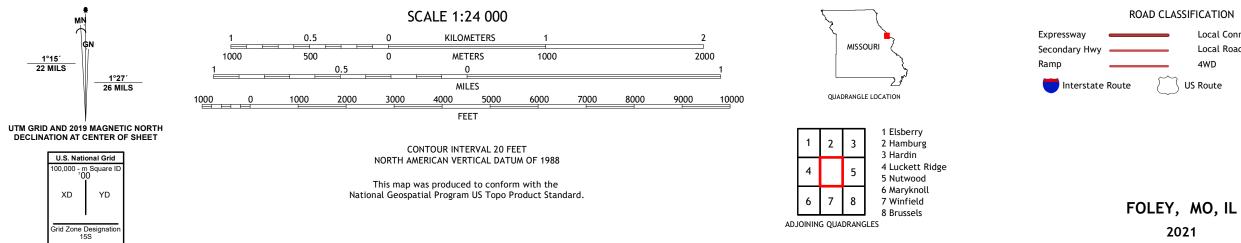

## U.S. DEPARTMENT OF THE INTERIOR U.S. GEOLOGICAL SURVEY

FOLEY QUADRANGLE MISSOURI - ILLINOIS 7.5-MINUTE SERIES

Produced by the United States Geological Survey North American Datum of 1983 (NAD83) World Geodetic System of 1984 (WGS84). Projection and 1 000-meter grid:Universal Transverse Mercator, Zone 15S This map is not a legal document. Boundaries may be generalized for this map scale. Private lands within government reservations may not be shown. Obtain permission before entering private lands.

Public Land Survey System.......BLM, 2020 - 2020 Wetlands......FWS National Wetlands Inventory Not Available

2021