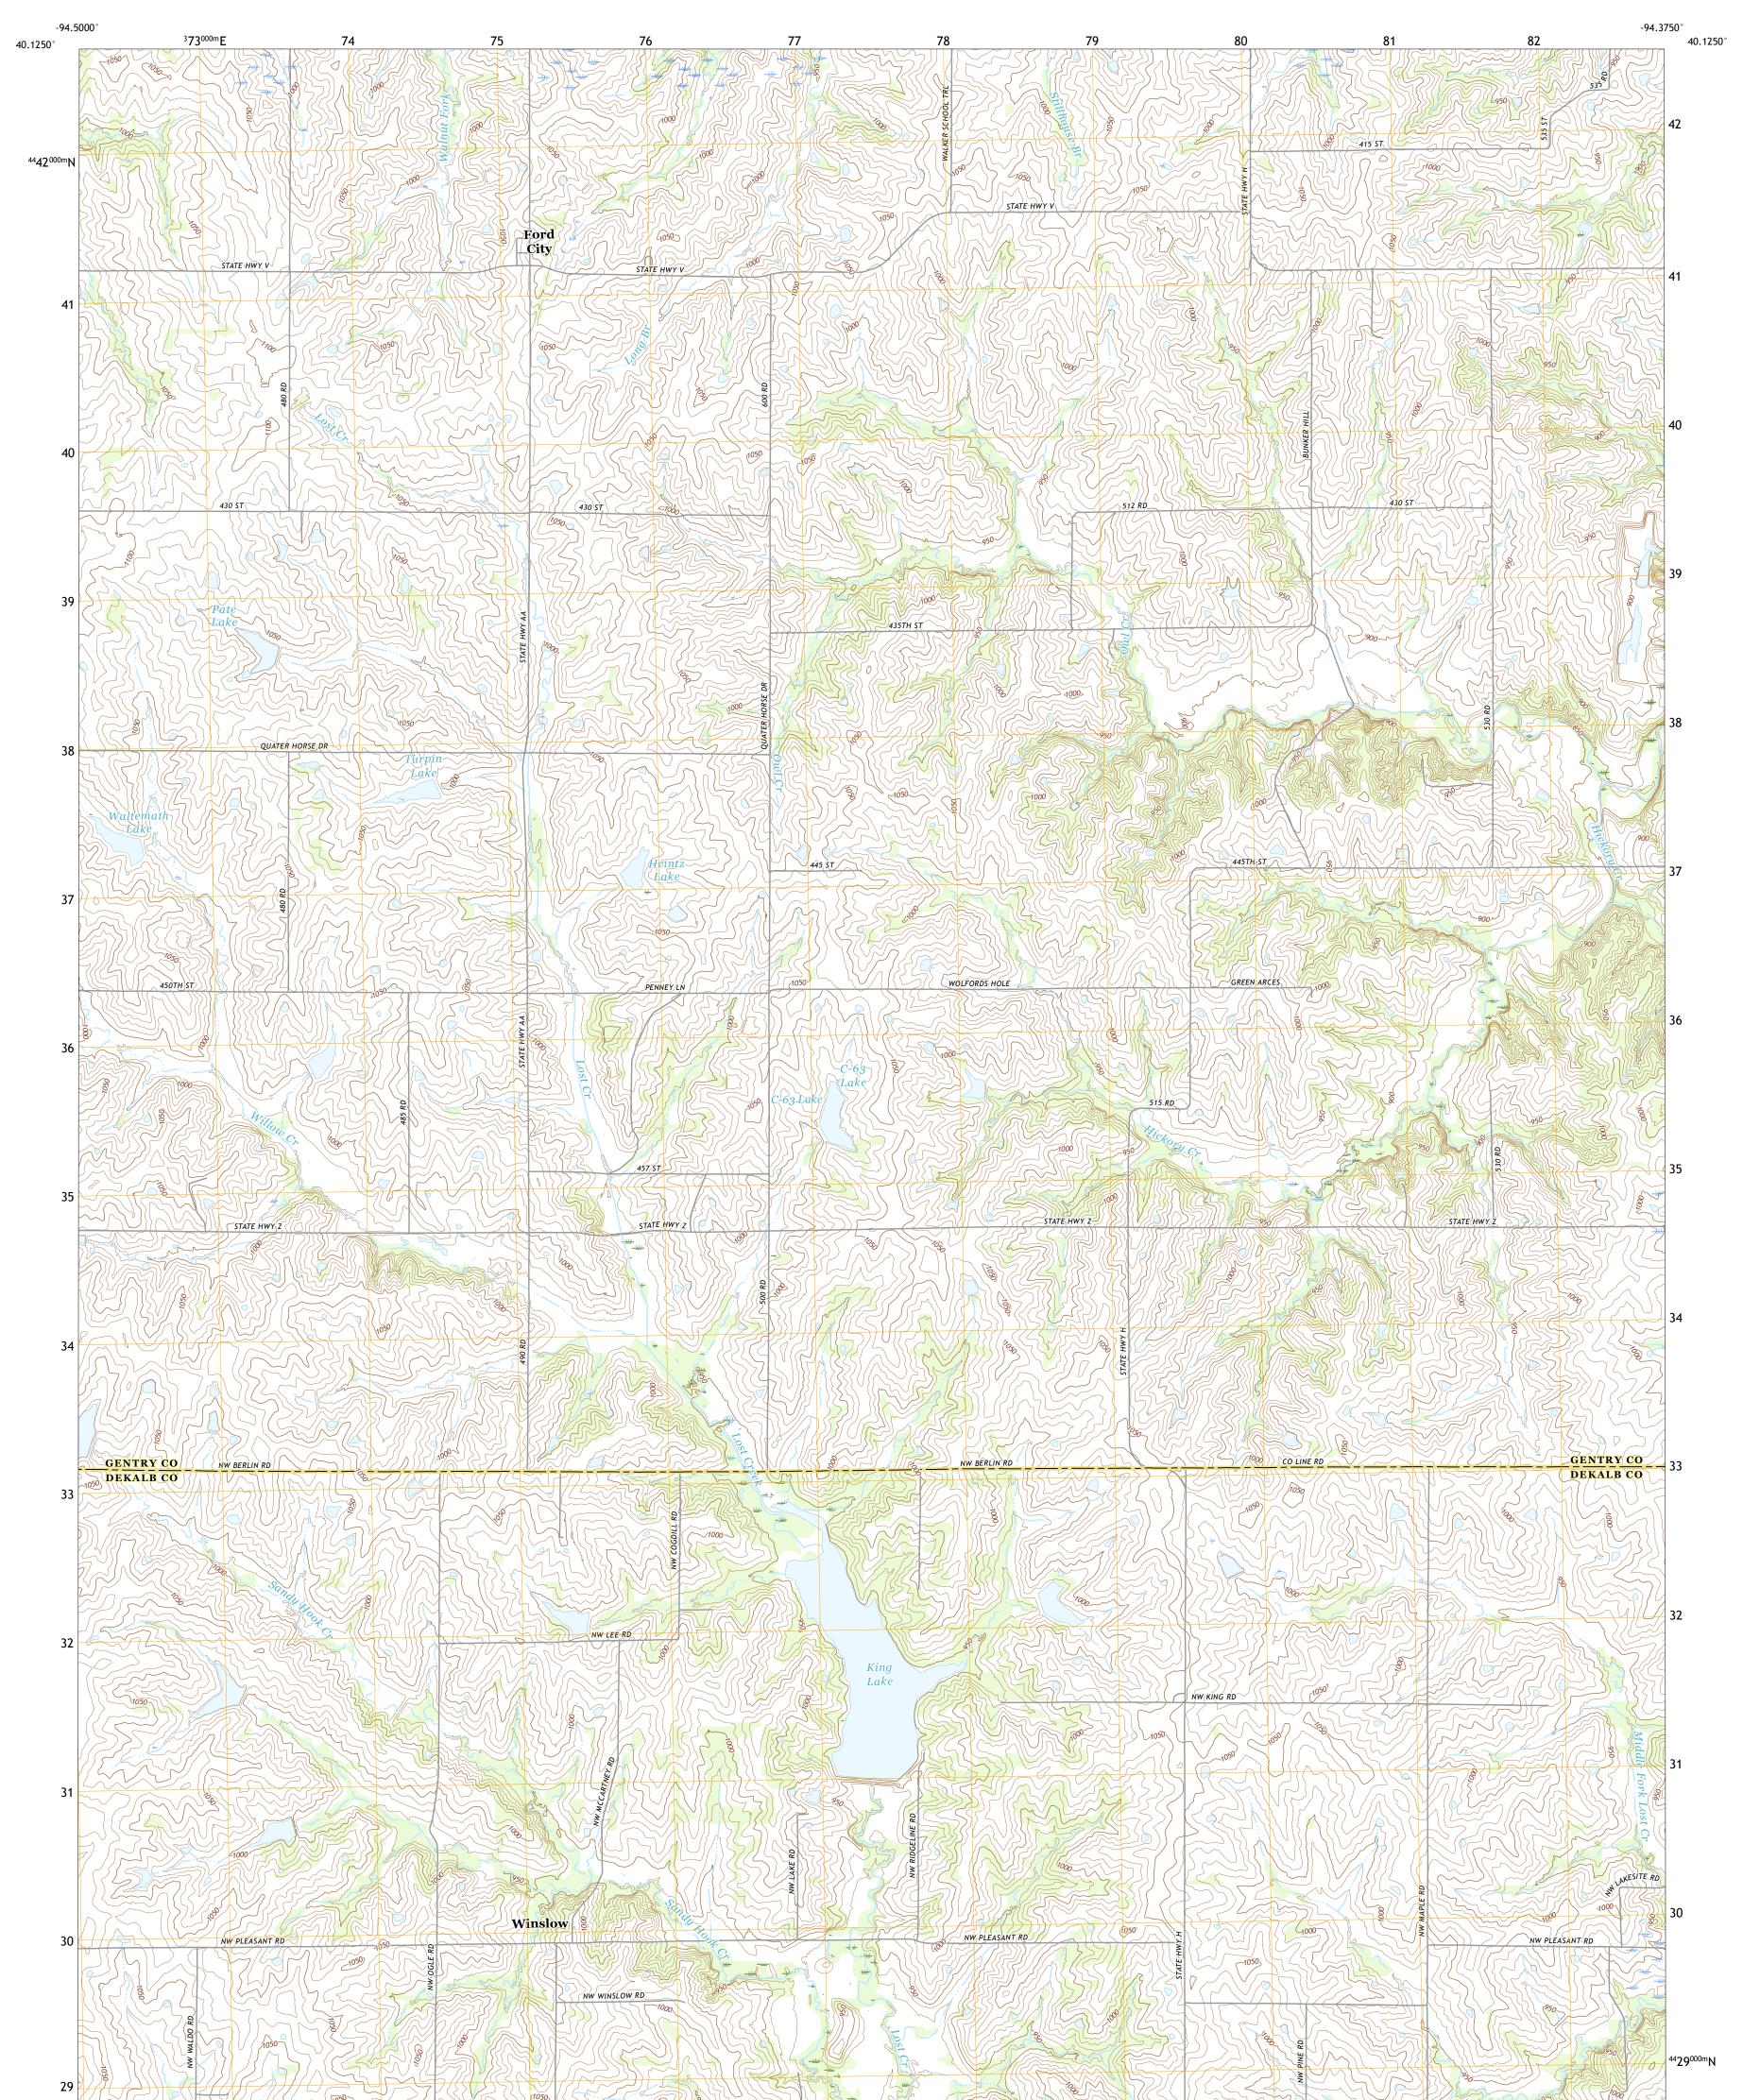

## U.S. DEPARTMENT OF THE INTERIOR U.S. GEOLOGICAL SURVEY

FORD CITY QUADRANGLE MISSOURI 7.5-MINUTE SERIES

Produced by the United States Geological Survey North American Datum of 1983 (NAD83) World Geodetic System of 1984 (WGS84). Projection and 1 000-meter grid:Universal Transverse Mercator, Zone 15T\15S This map is not a legal document. Boundaries may be generalized for this map scale. Private lands within government reservations may not be shown. Obtain permission before entering private lands.

 Imagery.......NAIP, June 2016 - July 2016

 Roads......NAIP, June 2016 - July 2016

 Roads......Naional U.S. Census Bureau, 2016

 Names......GNIS, 1980 - 2008

 Hydrography.....National Hydrography Dataset, 2002 - 2014

 Contours.....National Elevation Dataset, 2014

 Boundaries.....Multiple sources; see metadata file 2014 - 2016

 Public Land Survey System.....BLM, 2017

 Wetlands.....FWS National Wetlands Inventory 1983

\_\_\_\_