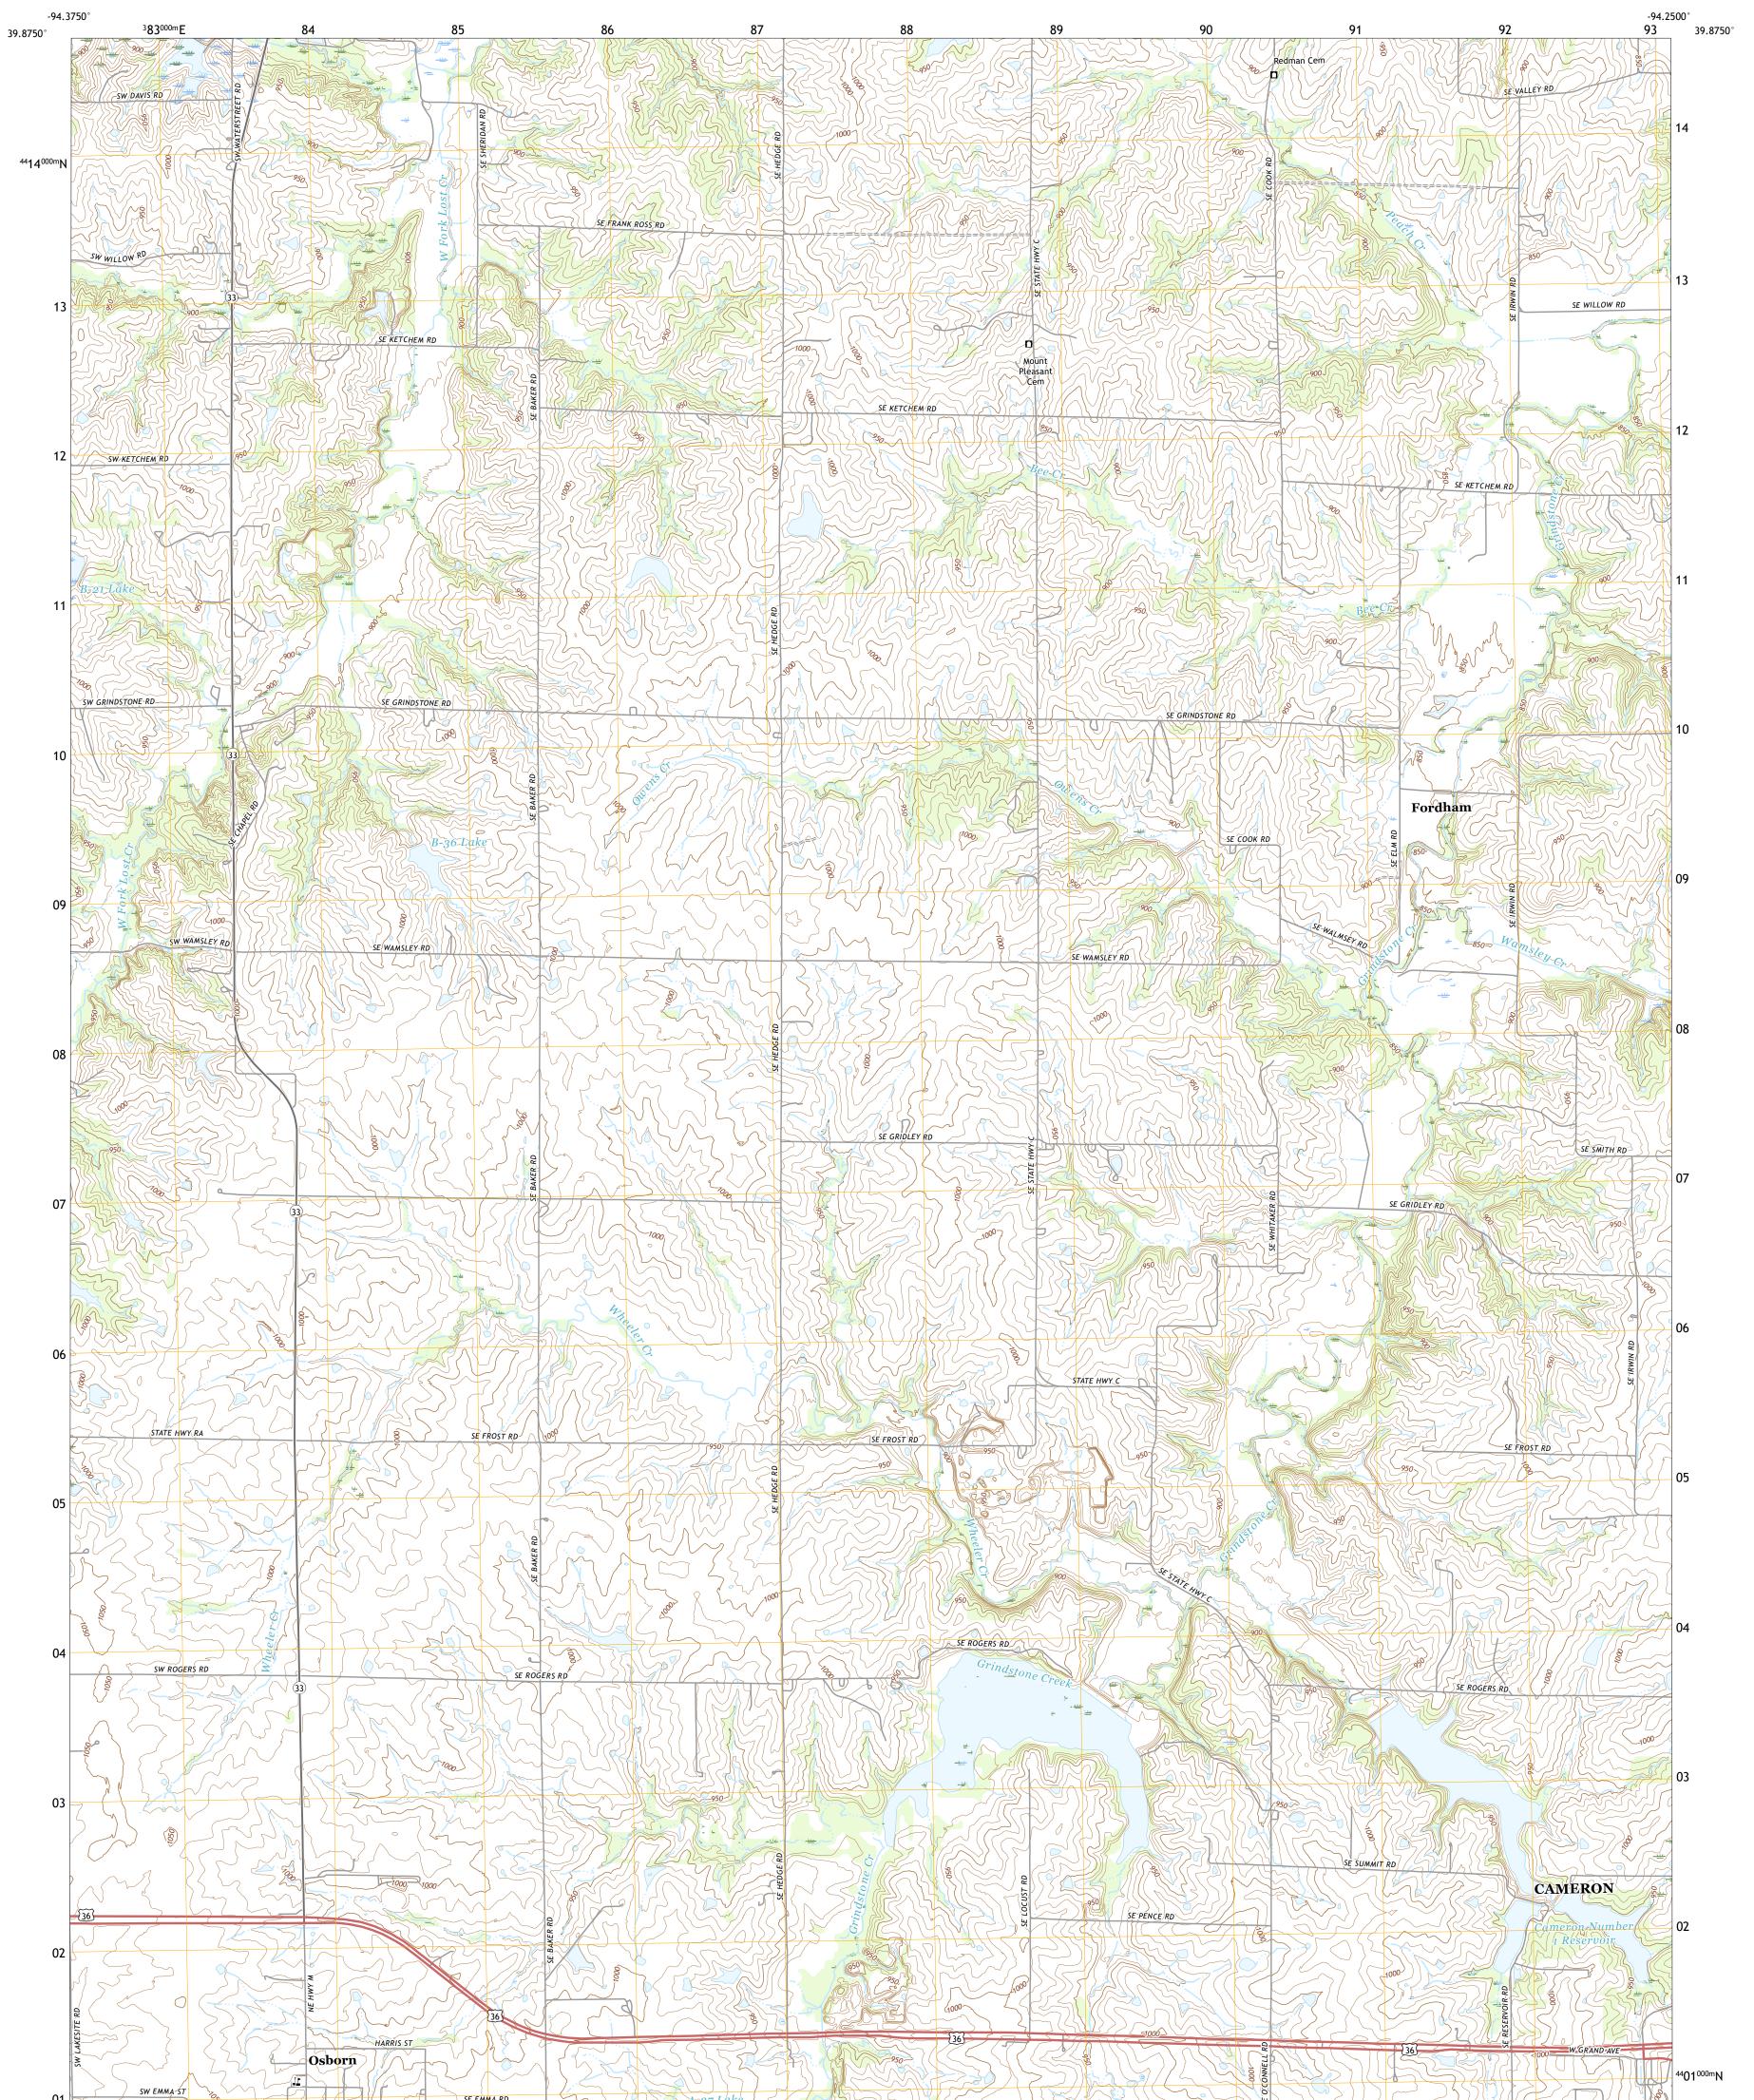

## U.S. DEPARTMENT OF THE INTERIOR U.S. GEOLOGICAL SURVEY

FORDHAM QUADRANGLE MISSOURI - DEKALB COUNTY 7.5-MINUTE SERIES

Produced by the United States Geological Survey North American Datum of 1983 (NAD83) World Geodetic System of 1984 (WGS84). Projection and 1 000-meter grid:Universal Transverse Mercator, Zone 15S This map is not a legal document. Boundaries may be generalized for this map scale. Private lands within government reservations may not be shown. Obtain permission before entering private lands.

 Imagery......NAIP, June 2020 - June 2020

 Roads......NAIP, June 2020 - June 2020

 Roads......Naional Bureau, 2016

 Names......GNIS, 1980 - 2020

 Hydrography......GNIS, 1980 - 2020

 Hydrography......National Hydrography Dataset, 2002 - 2018

 Contours......National Elevation Dataset, 2014

 Boundaries......Multiple sources; see metadata file 2018 - 2019

 Public Land Survey System.......BLM, 2020

 Wetlands......FWS National Wetlands Inventory Not Available