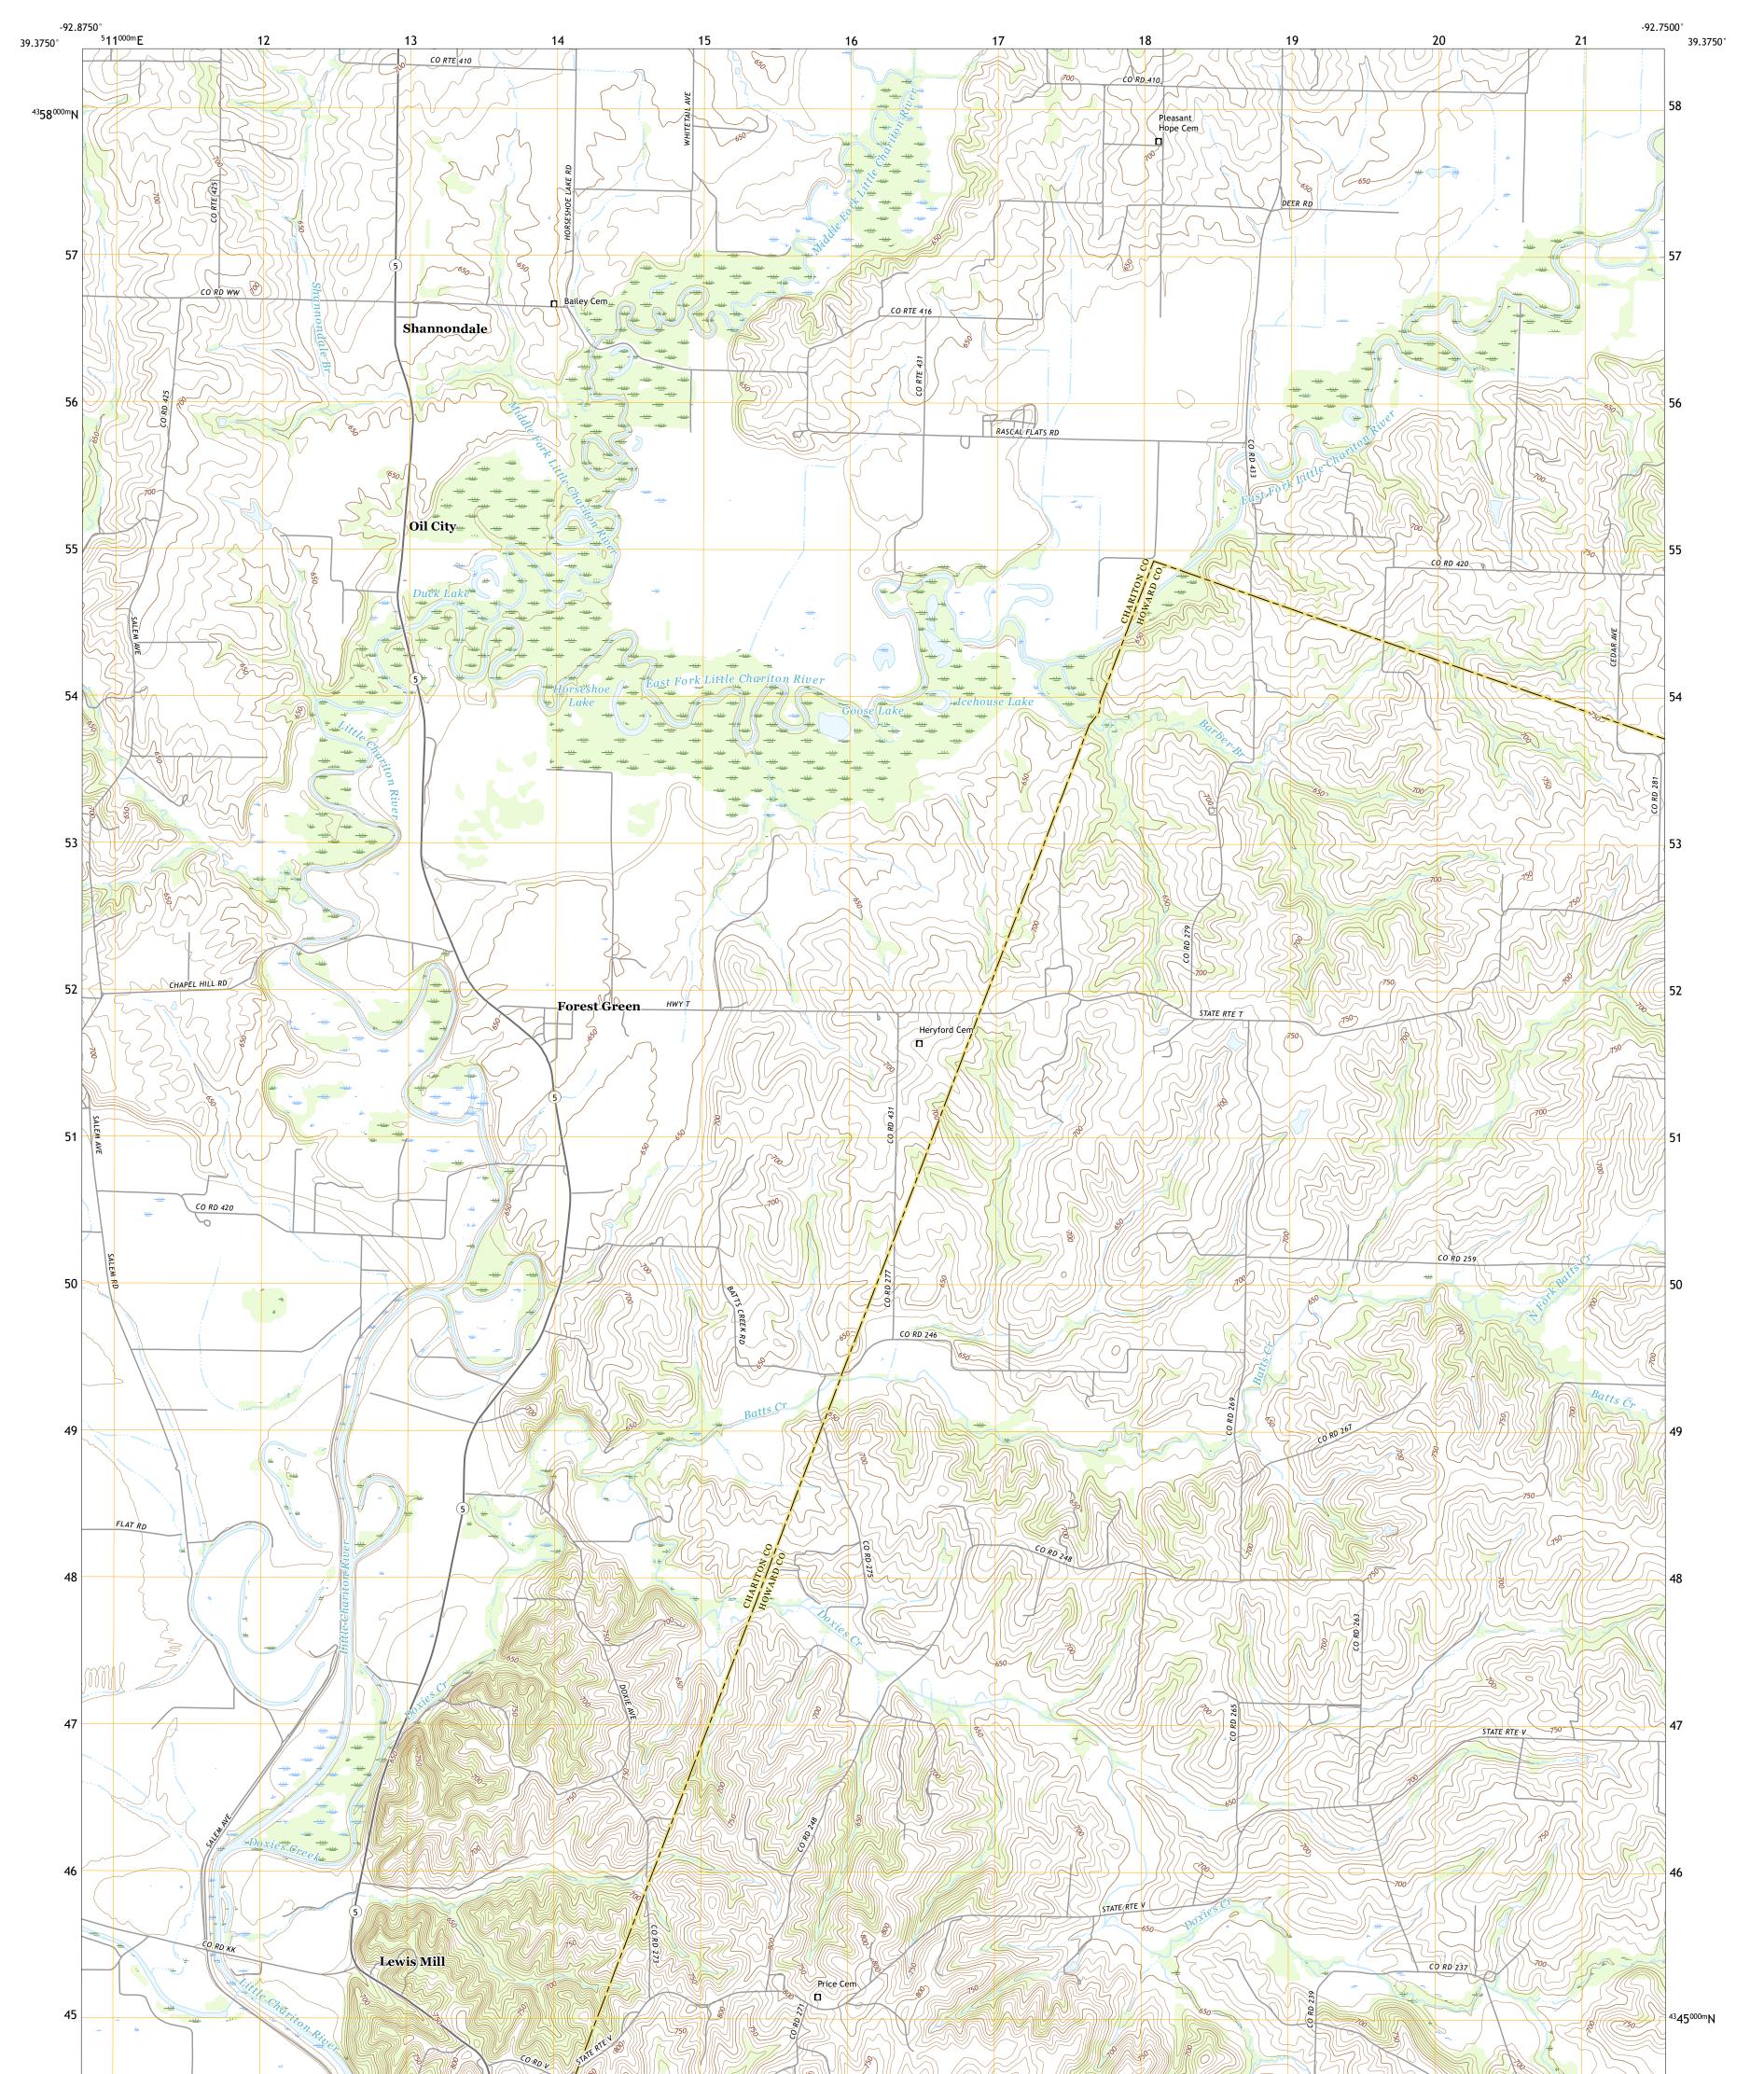

## U.S. DEPARTMENT OF THE INTERIOR U.S. GEOLOGICAL SURVEY

FOREST GREEN QUADRANGLE MISSOURI 7.5-MINUTE SERIES

Produced by the United States Geological Survey North American Datum of 1983 (NAD83) World Geodetic System of 1984 (WGS84). Projection and 1 000-meter grid:Universal Transverse Mercator, Zone 155 This map is not a legal document. Boundaries may be generalized for this map scale. Private lands within government reservations may not be shown. Obtain permission before entering private lands.