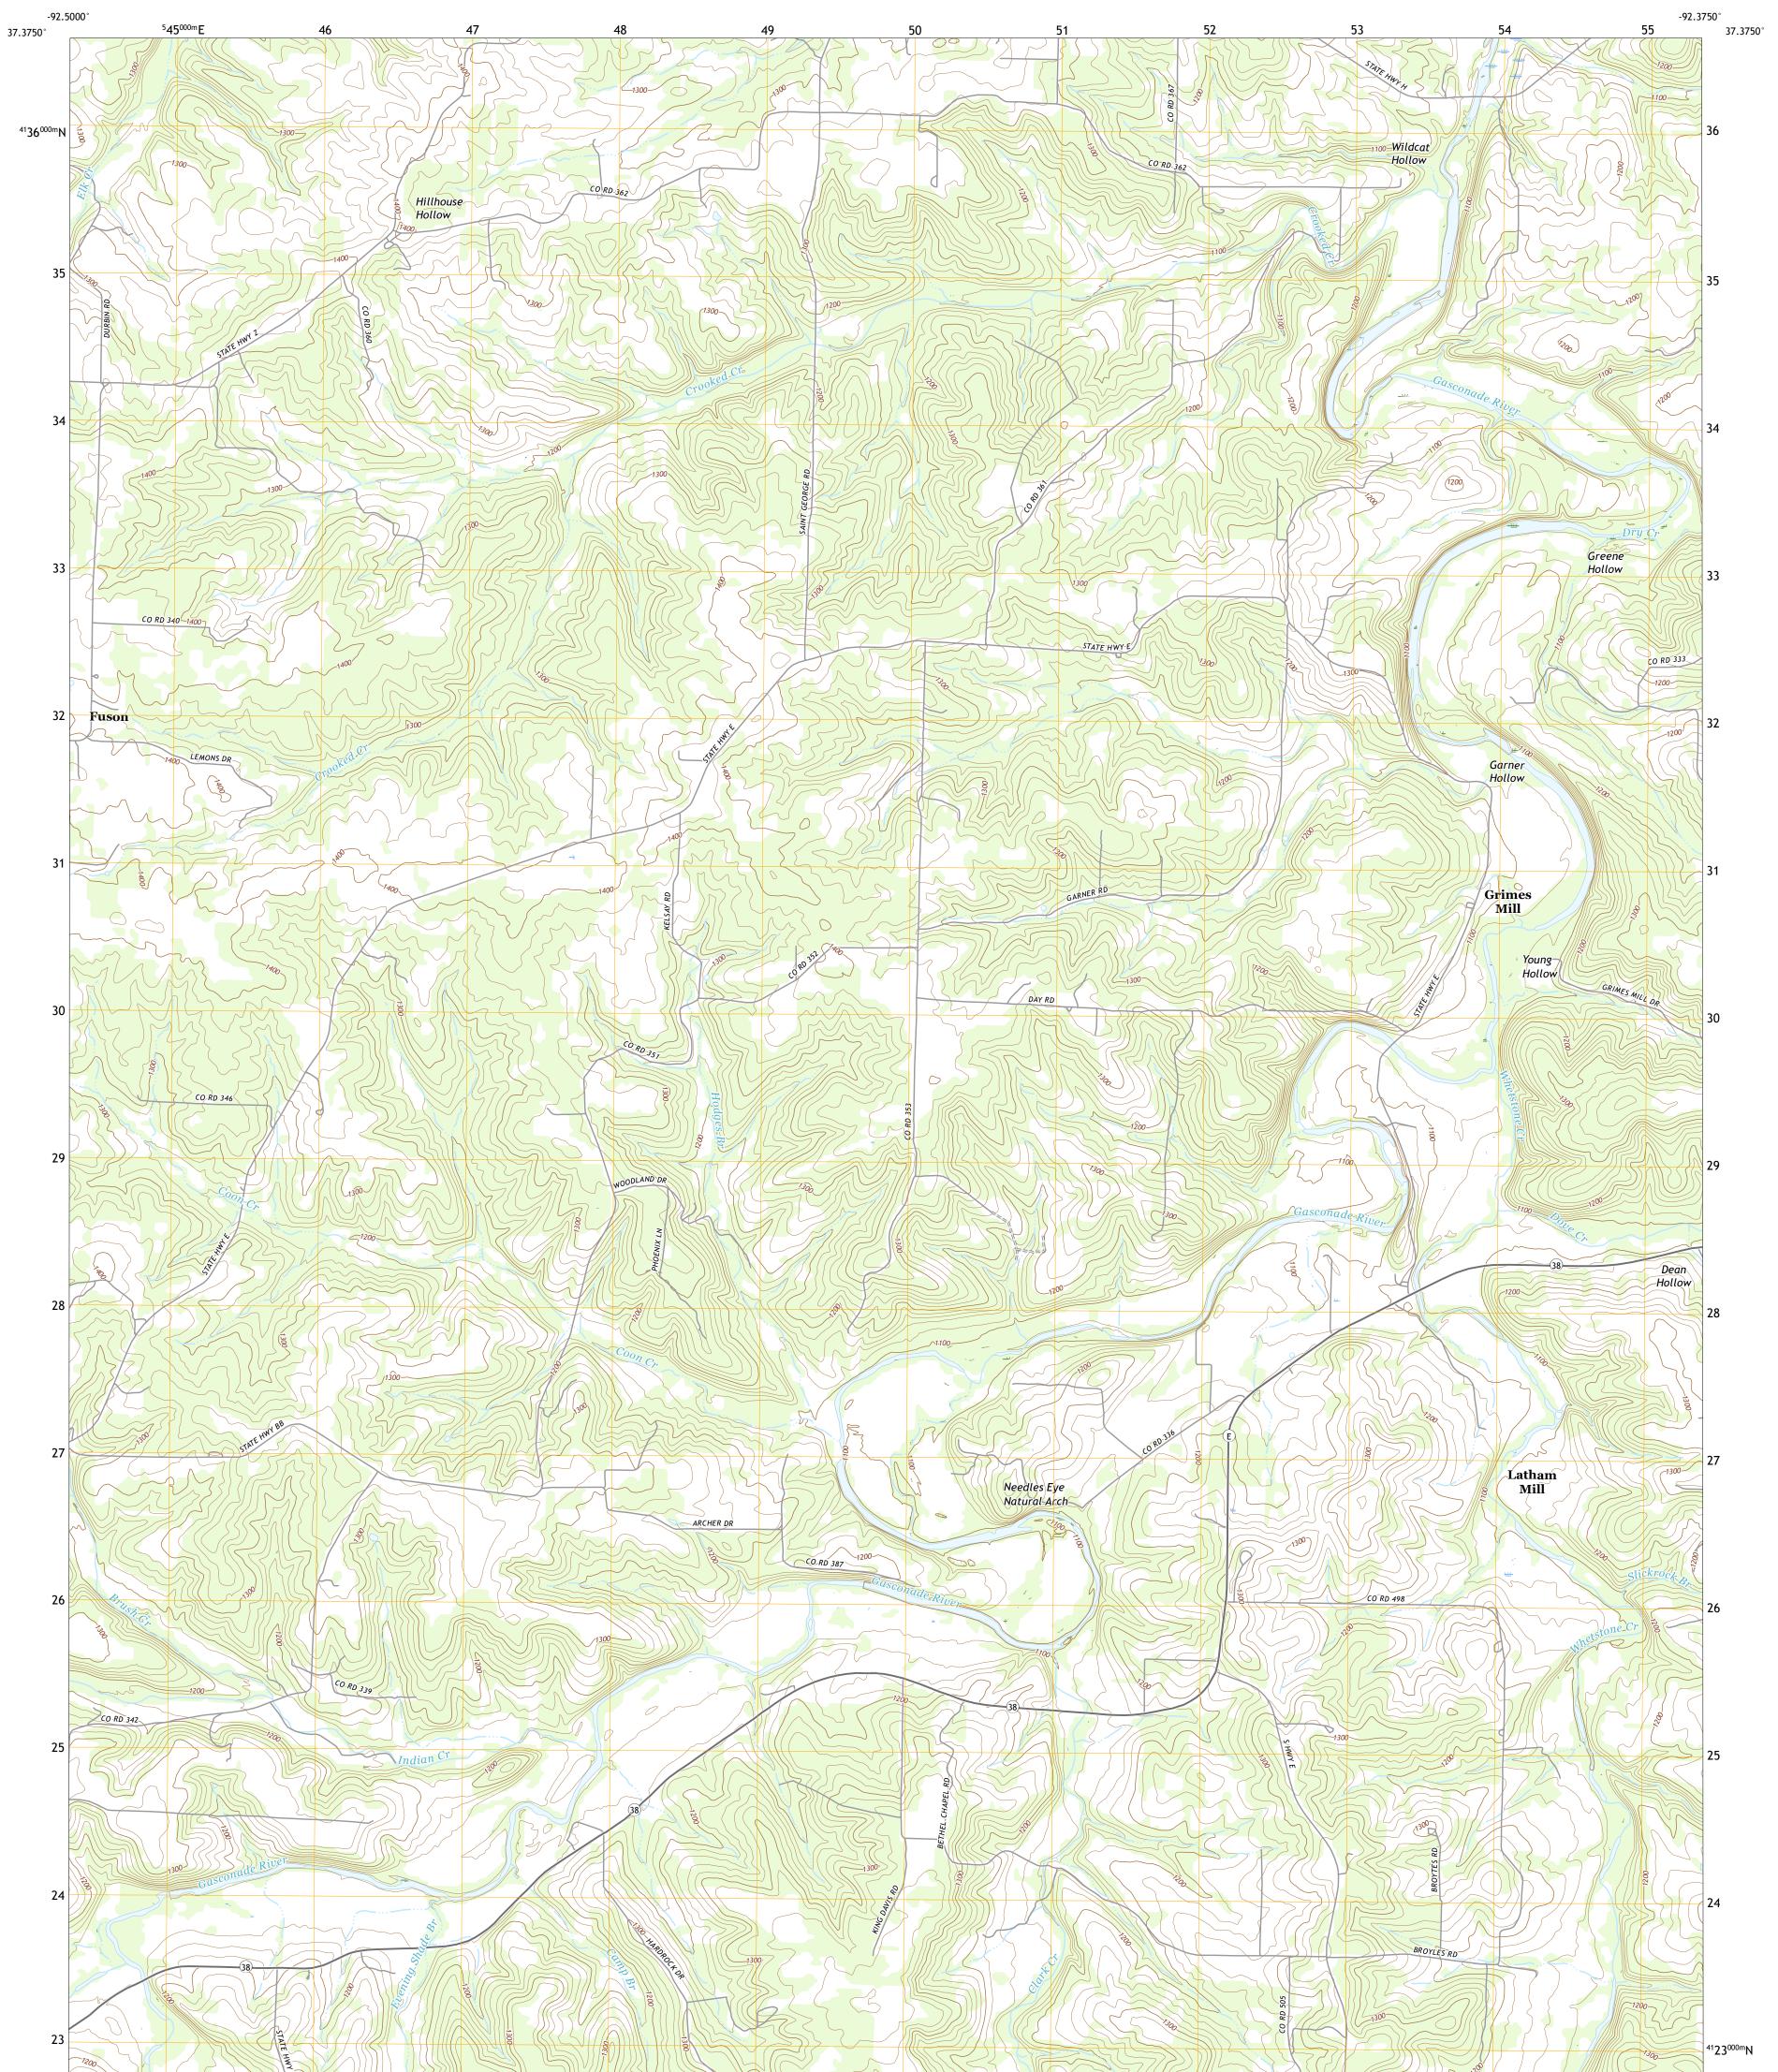

## U.S. DEPARTMENT OF THE INTERIOR U.S. GEOLOGICAL SURVEY

FUSON QUADRANGLE MISSOURI - WRIGHT COUNTY 7.5-MINUTE SERIES

**Produced by the United States Geological Survey** North American Datum of 1983 (NAD83) World Geodetic System of 1984 (WGS84). Projection and 1 000-meter grid:Universal Transverse Mercator, Zone 15S This map is not a legal document. Boundaries may be generalized for this map scale. Private lands within government reservations may not be shown. Obtain permission before entering private lands.

Imagery......NAIP, July 2020 - July 2020 Roads......GNIS, 1980 - 2011 Hydrography......GNIS, 1980 - 2011 Hydrography......National Hydrography Dataset, 2002 - 2018 Contours.....National Elevation Dataset, 2019 Boundaries.....Multiple sources; see metadata file 2018 - 2019 Public Land Survey System.....BLM, 2020 Wetlands......BLM, 2020