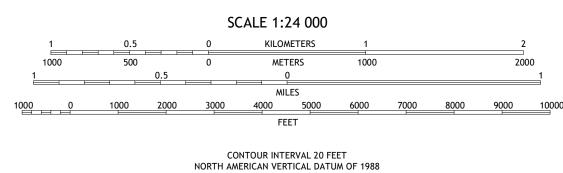

1°15′ 22 MILS

UTM GRID AND 2019 MAGNETIC NORTH DECLINATION AT CENTER OF SHEET

> U.S. National Grid 100,000 - m Square ID

> > XB

XA

Grid Zone Designation

Produced by the United States Geological Survey

generalized for this map scale. Private lands within government reservations may not be shown. Obtain permission before

North American Datum of 1983 (NAD83) World Geodetic System of 1984 (WGS84). Projection and 1 000-meter grid:Universal Transverse Mercator, Zone 15S

This map is not a legal document. Boundaries may be

entering private lands.



This map was produced to conform with the National Geospatial Program US Topo Product Standard.



MISSOURI

ROAD CLASSIFICATION

Local Connector —

State Route