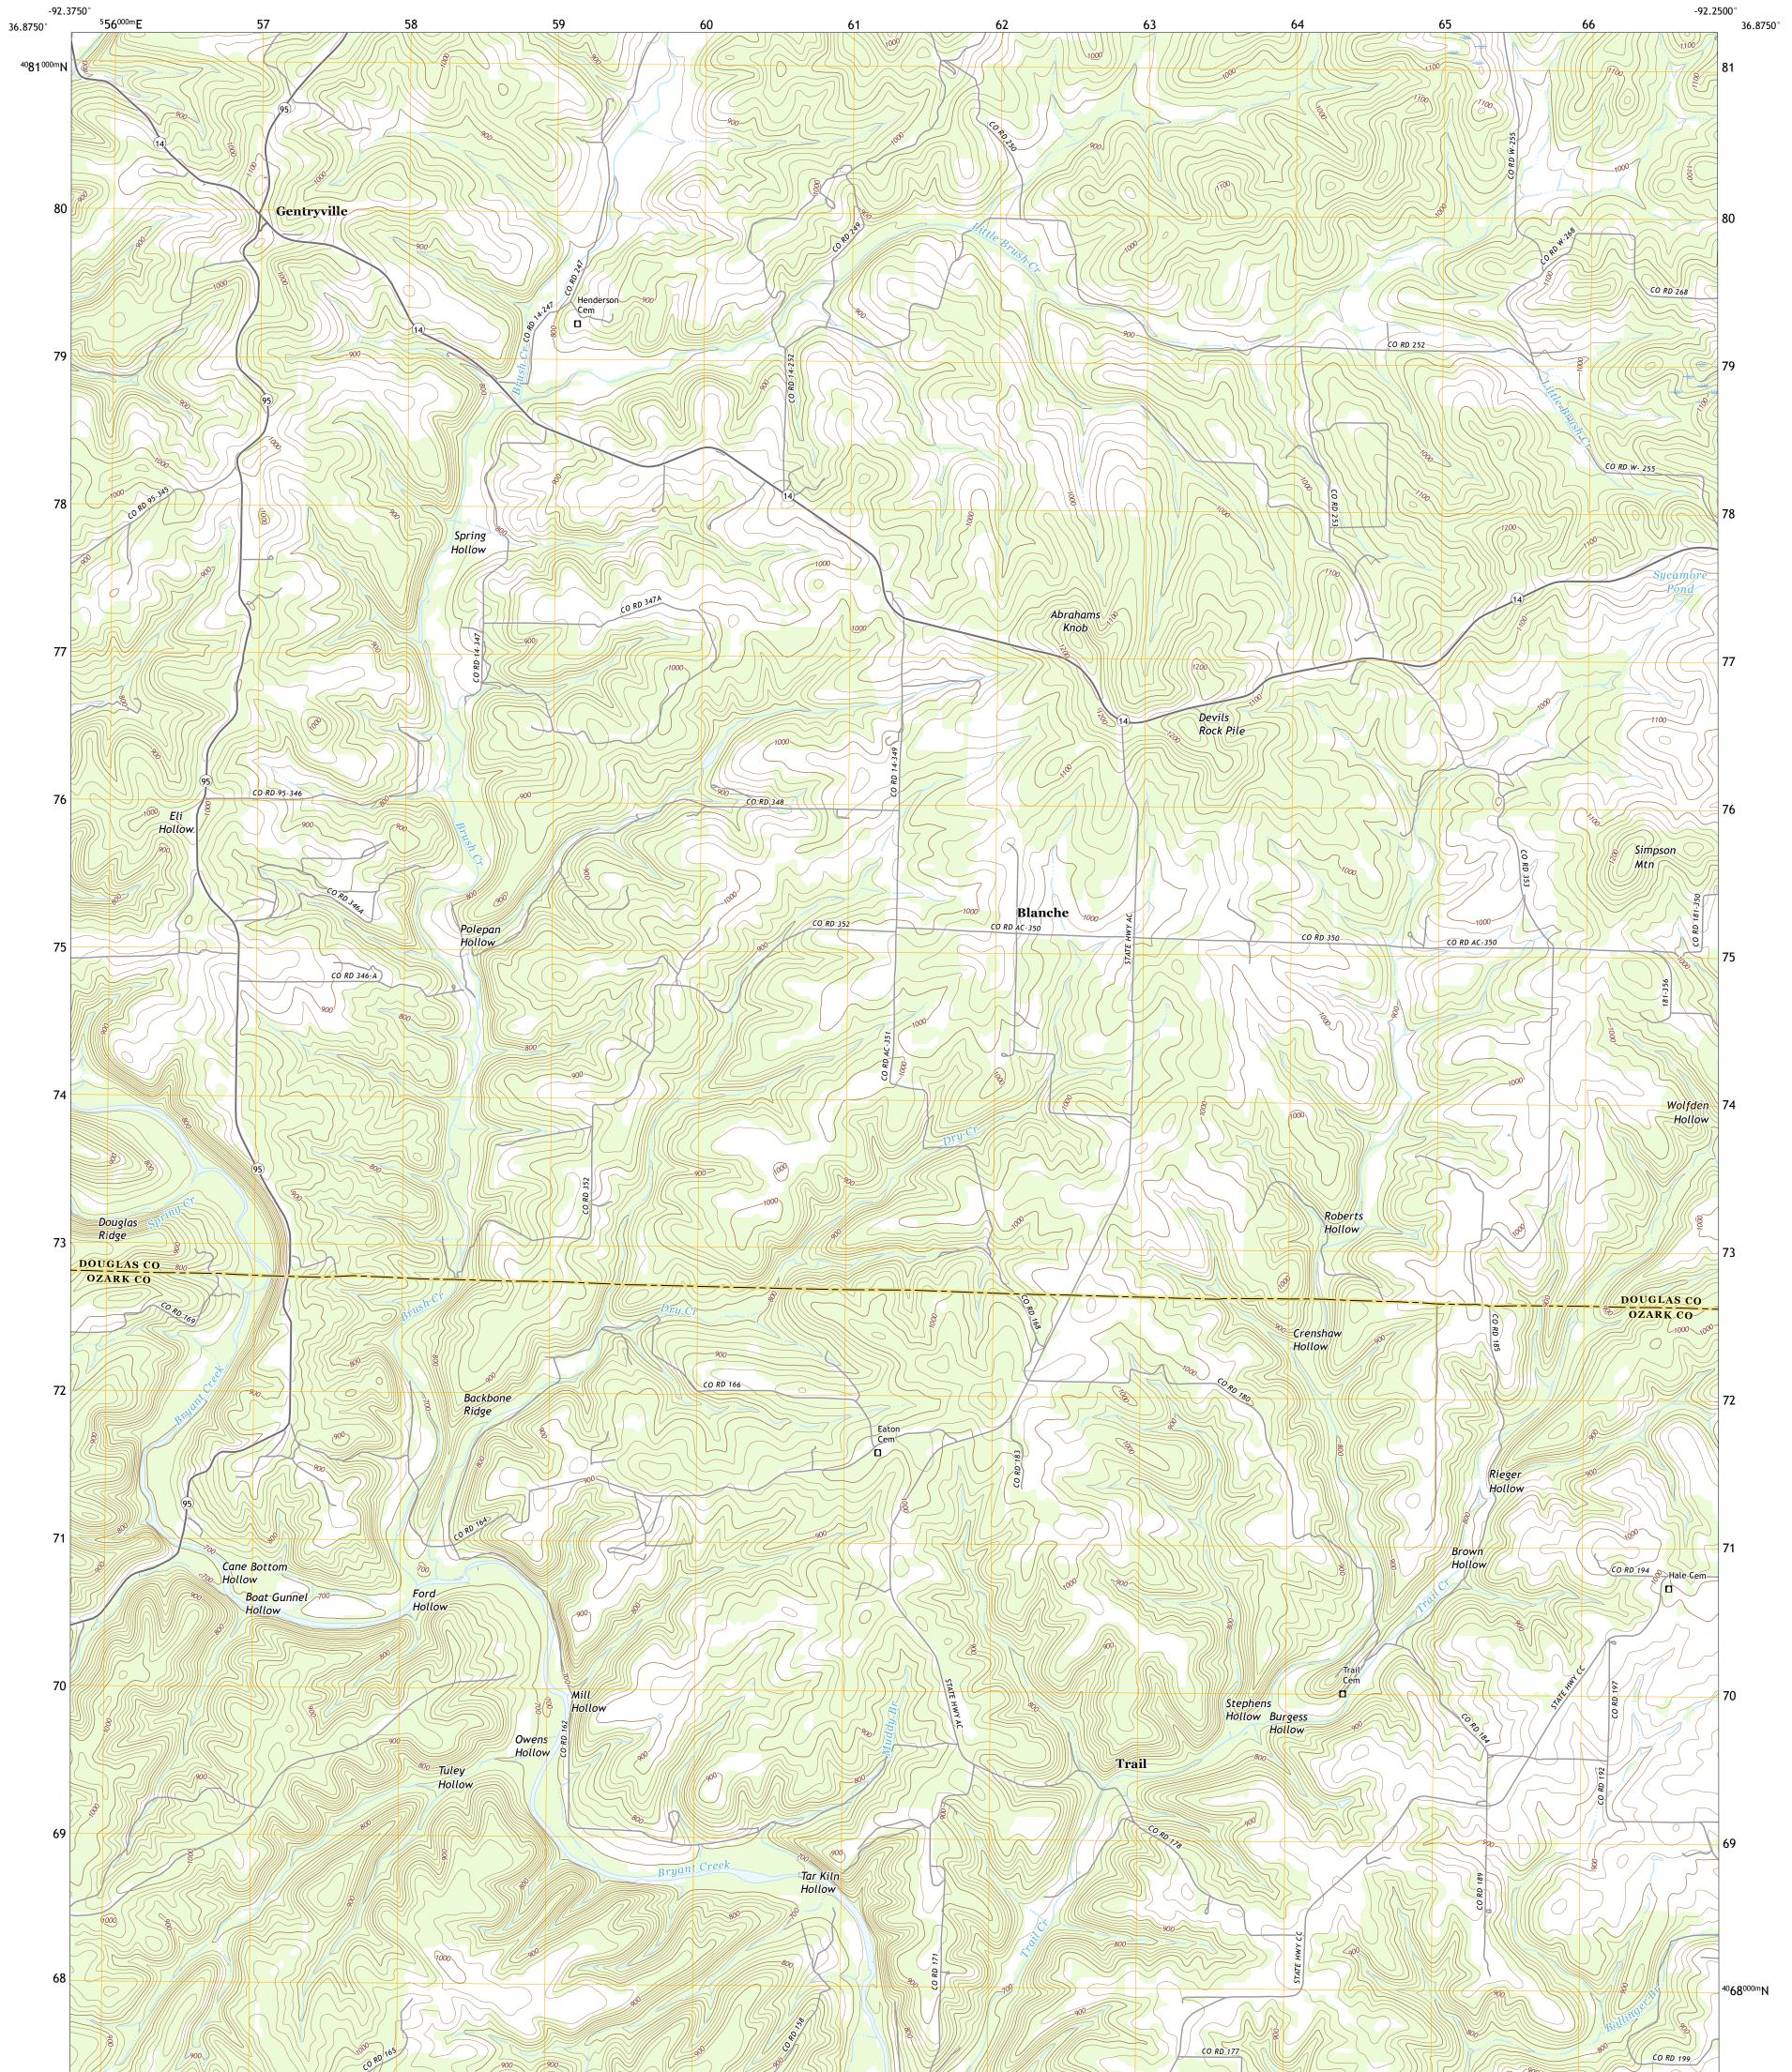

## U.S. DEPARTMENT OF THE INTERIOR U.S. GEOLOGICAL SURVEY

GENTRYVILLE QUADRANGLE MISSOURI 7.5-MINUTE SERIES

Produced by the United States Geological Survey North American Datum of 1983 (NAD83) World Geodetic System of 1984 (WGS84). Projection and 1 000-meter grid:Universal Transverse Mercator, Zone 155 This map is not a legal document. Boundaries may be generalized for this map scale. Private lands within government reservations may not be shown. Obtain permission before entering private lands.

ImageryNAIP, June 2016 - October 2016RoadsU.S. Census Bureau, 2016NamesGNIS, 1980 - 2016HydrographyNational Hydrography Dataset, 2002 - 2016ContoursNational Elevation Dataset, 2005BoundariesMultiple sources; see metadata file 2014 - 2016Public Land Survey SystemBLM, 2017WetlandsFWSNational WetlandsInventory1983