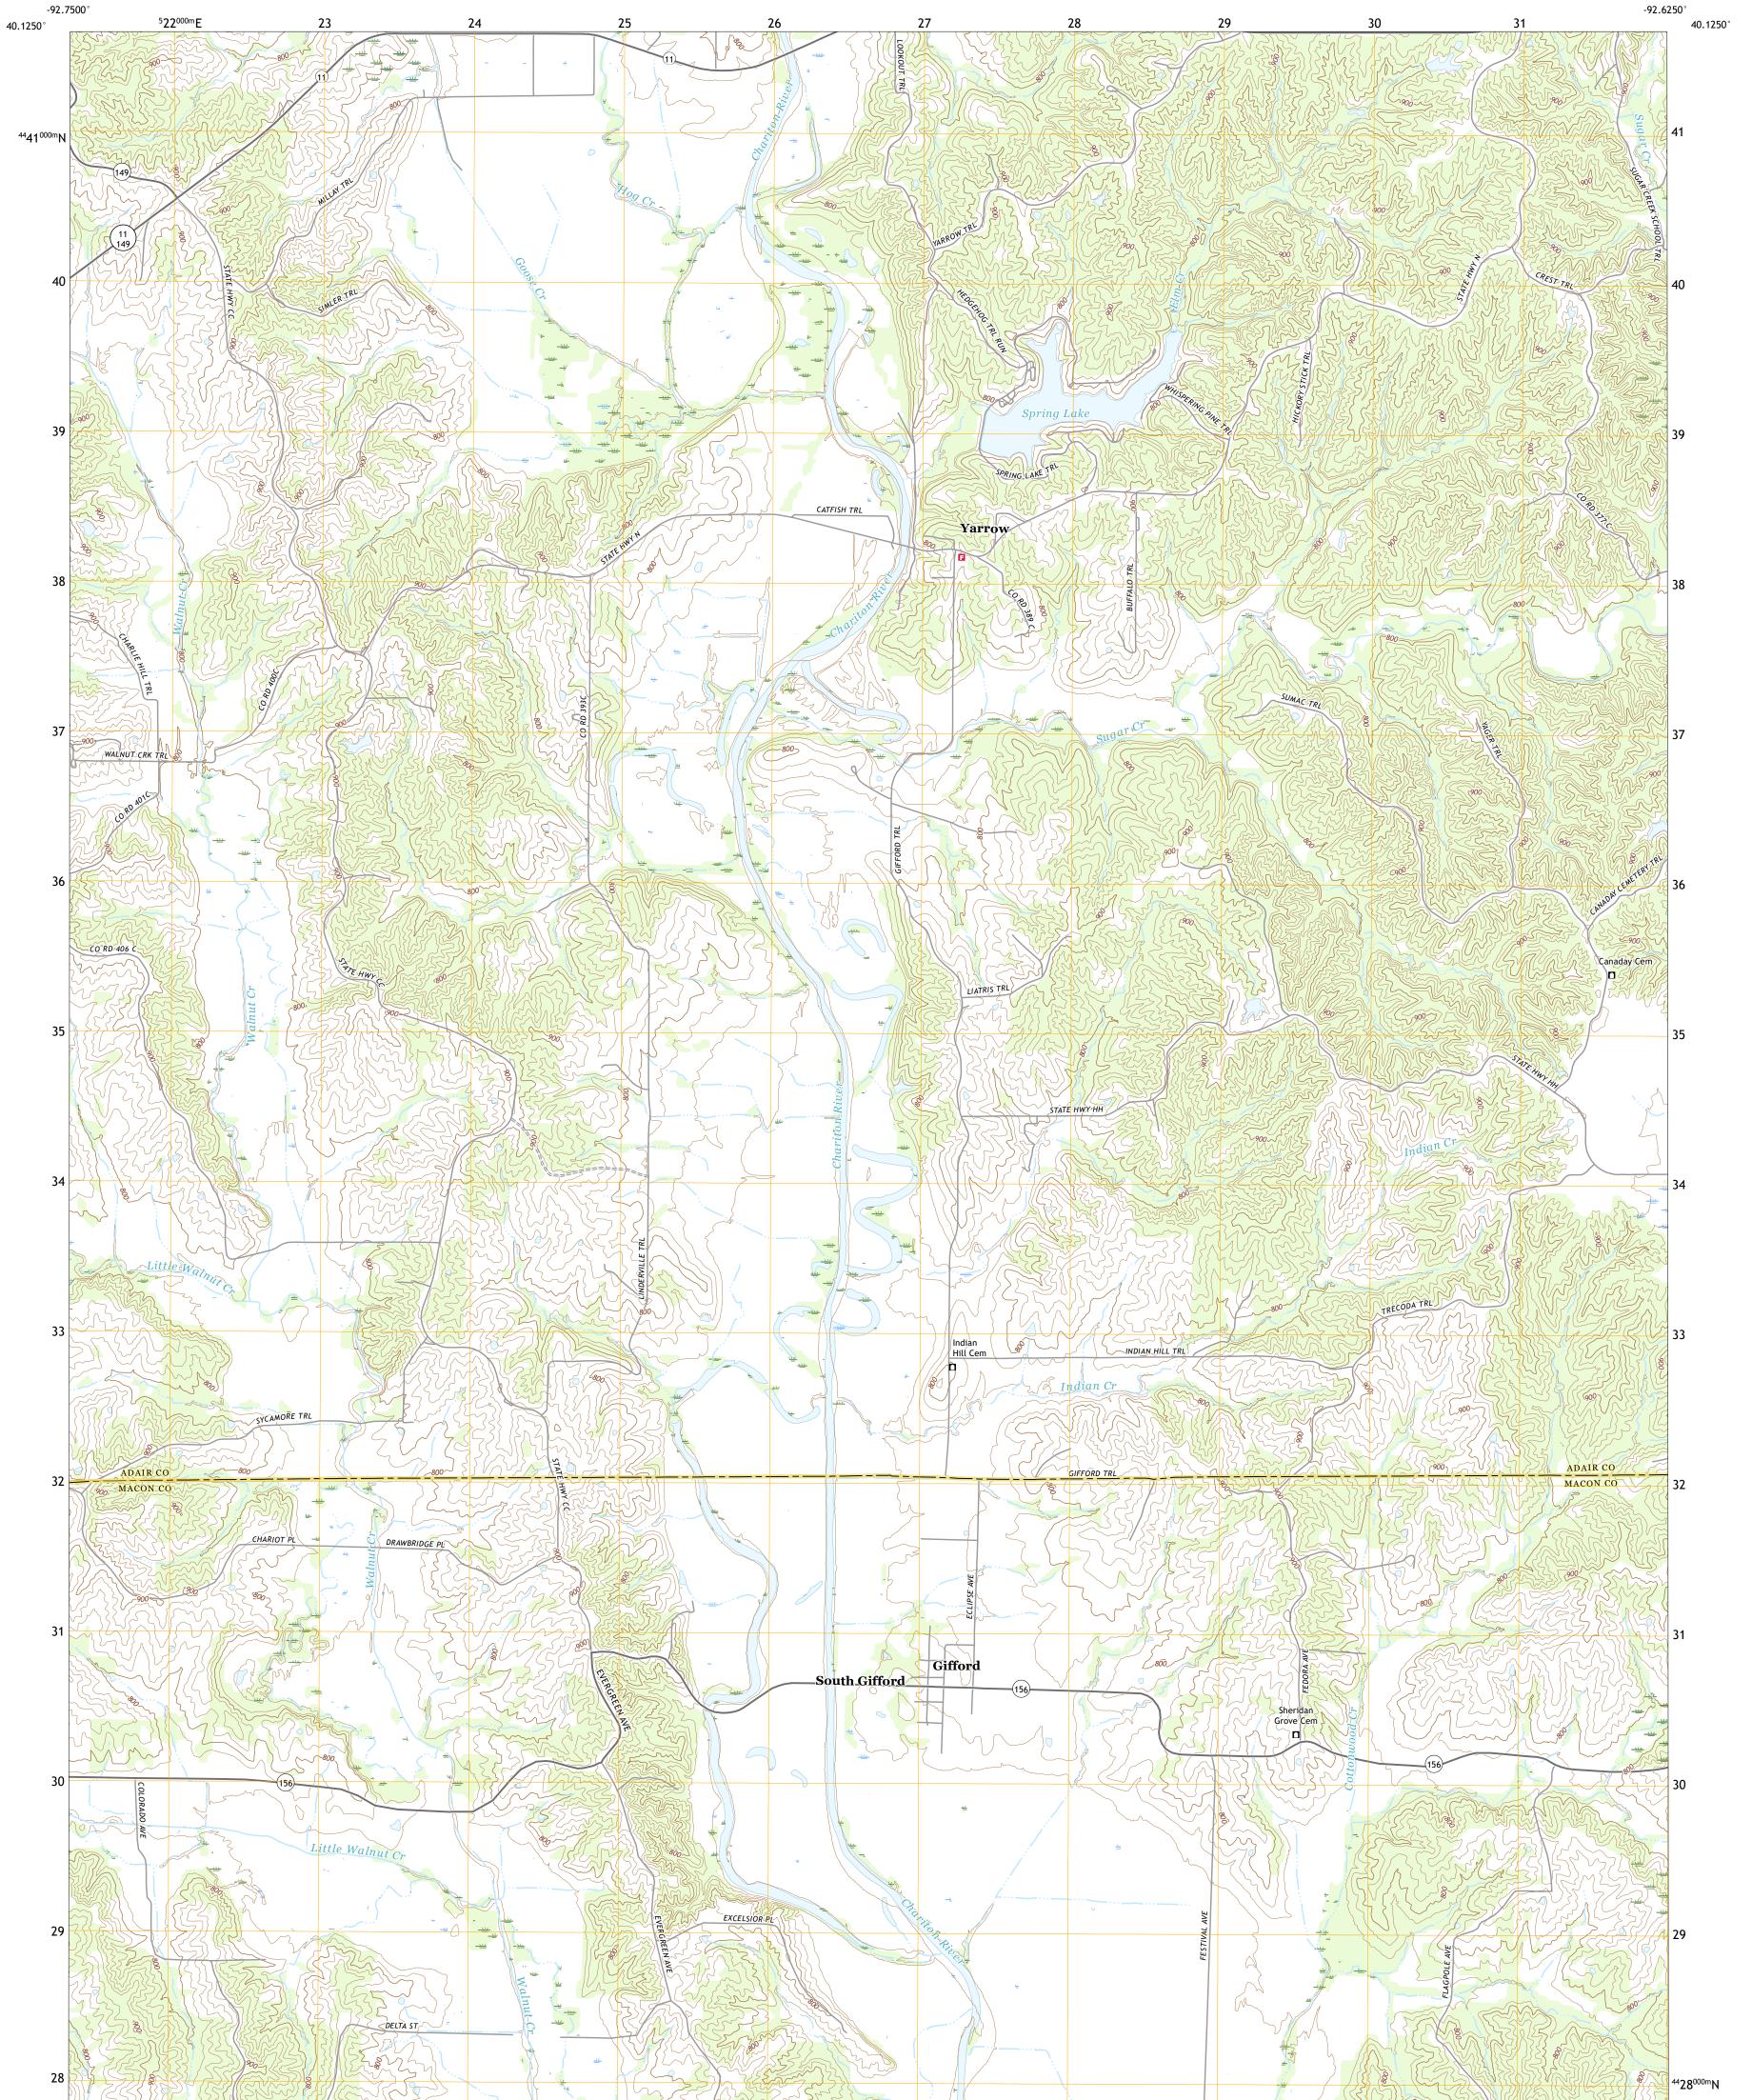

## U.S. DEPARTMENT OF THE INTERIOR U.S. GEOLOGICAL SURVEY

GIFFORD QUADRANGLE MISSOURI 7.5-MINUTE SERIES

Produced by the United States Geological Survey North American Datum of 1983 (NAD83) World Geodetic System of 1984 (WGS84). Projection and 1 000-meter grid:Universal Transverse Mercator, Zone 15T\15S This map is not a legal document. Boundaries may be generalized for this map scale. Private lands within government reservations may not be shown. Obtain permission before entering private lands.

Imagery......NAIP, June 2020 - June 2020 Roads......GNIS, 1980 - 2021 Hydrography......GNIS, 1980 - 2021 Hydrography......National Hydrography Dataset, 2002 - 2018 Contours.....National Elevation Dataset, 2013 Boundaries.....Multiple sources; see metadata file 2018 - 2019 Public Land Survey System.....BLM, 2020 Wetlands.....BLM, Available

 Expressway
 Local Connector

 Secondary Hwy
 Local Road

 Ramp
 4WD

 Interstate Route
 US Route
 State Route

GIFFORD, MO

2021