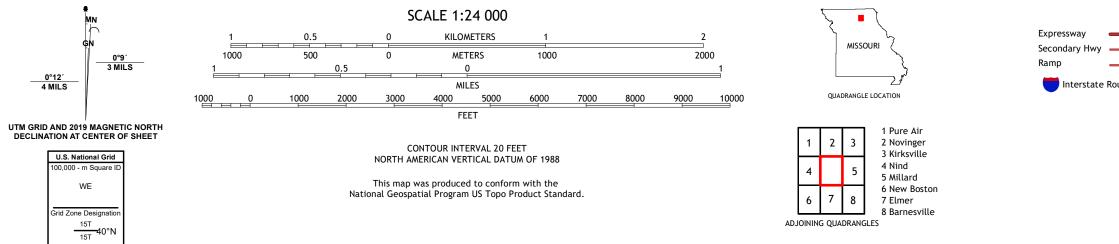

## U.S. DEPARTMENT OF THE INTERIOR U.S. GEOLOGICAL SURVEY

GIFFORD QUADRANGLE MISSOURI 7.5-MINUTE SERIES

Produced by the United States Geological Survey North American Datum of 1983 (NAD83) World Geodetic System of 1984 (WGS84). Projection and 1 000-meter grid:Universal Transverse Mercator, Zone 15T\15S This map is not a legal document. Boundaries may be generalized for this map scale. Private lands within government reservations may not be shown. Obtain permission before entering private lands.

Imagery......NAIP, June 2020 - June 2020 Roads......GNIS, 1980 - 2021 Hydrography......GNIS, 1980 - 2021 Hydrography......National Hydrography Dataset, 2002 - 2018 Contours.....National Elevation Dataset, 2013 Boundaries.....Multiple sources; see metadata file 2018 - 2019 Public Land Survey System.....BLM, 2020 Wetlands.....BLM, Available

 Expressway
 Local Connector

 Secondary Hwy
 Local Road

 Ramp
 4WD

 Interstate Route
 US Route
 State Route

GIFFORD, MO

2021