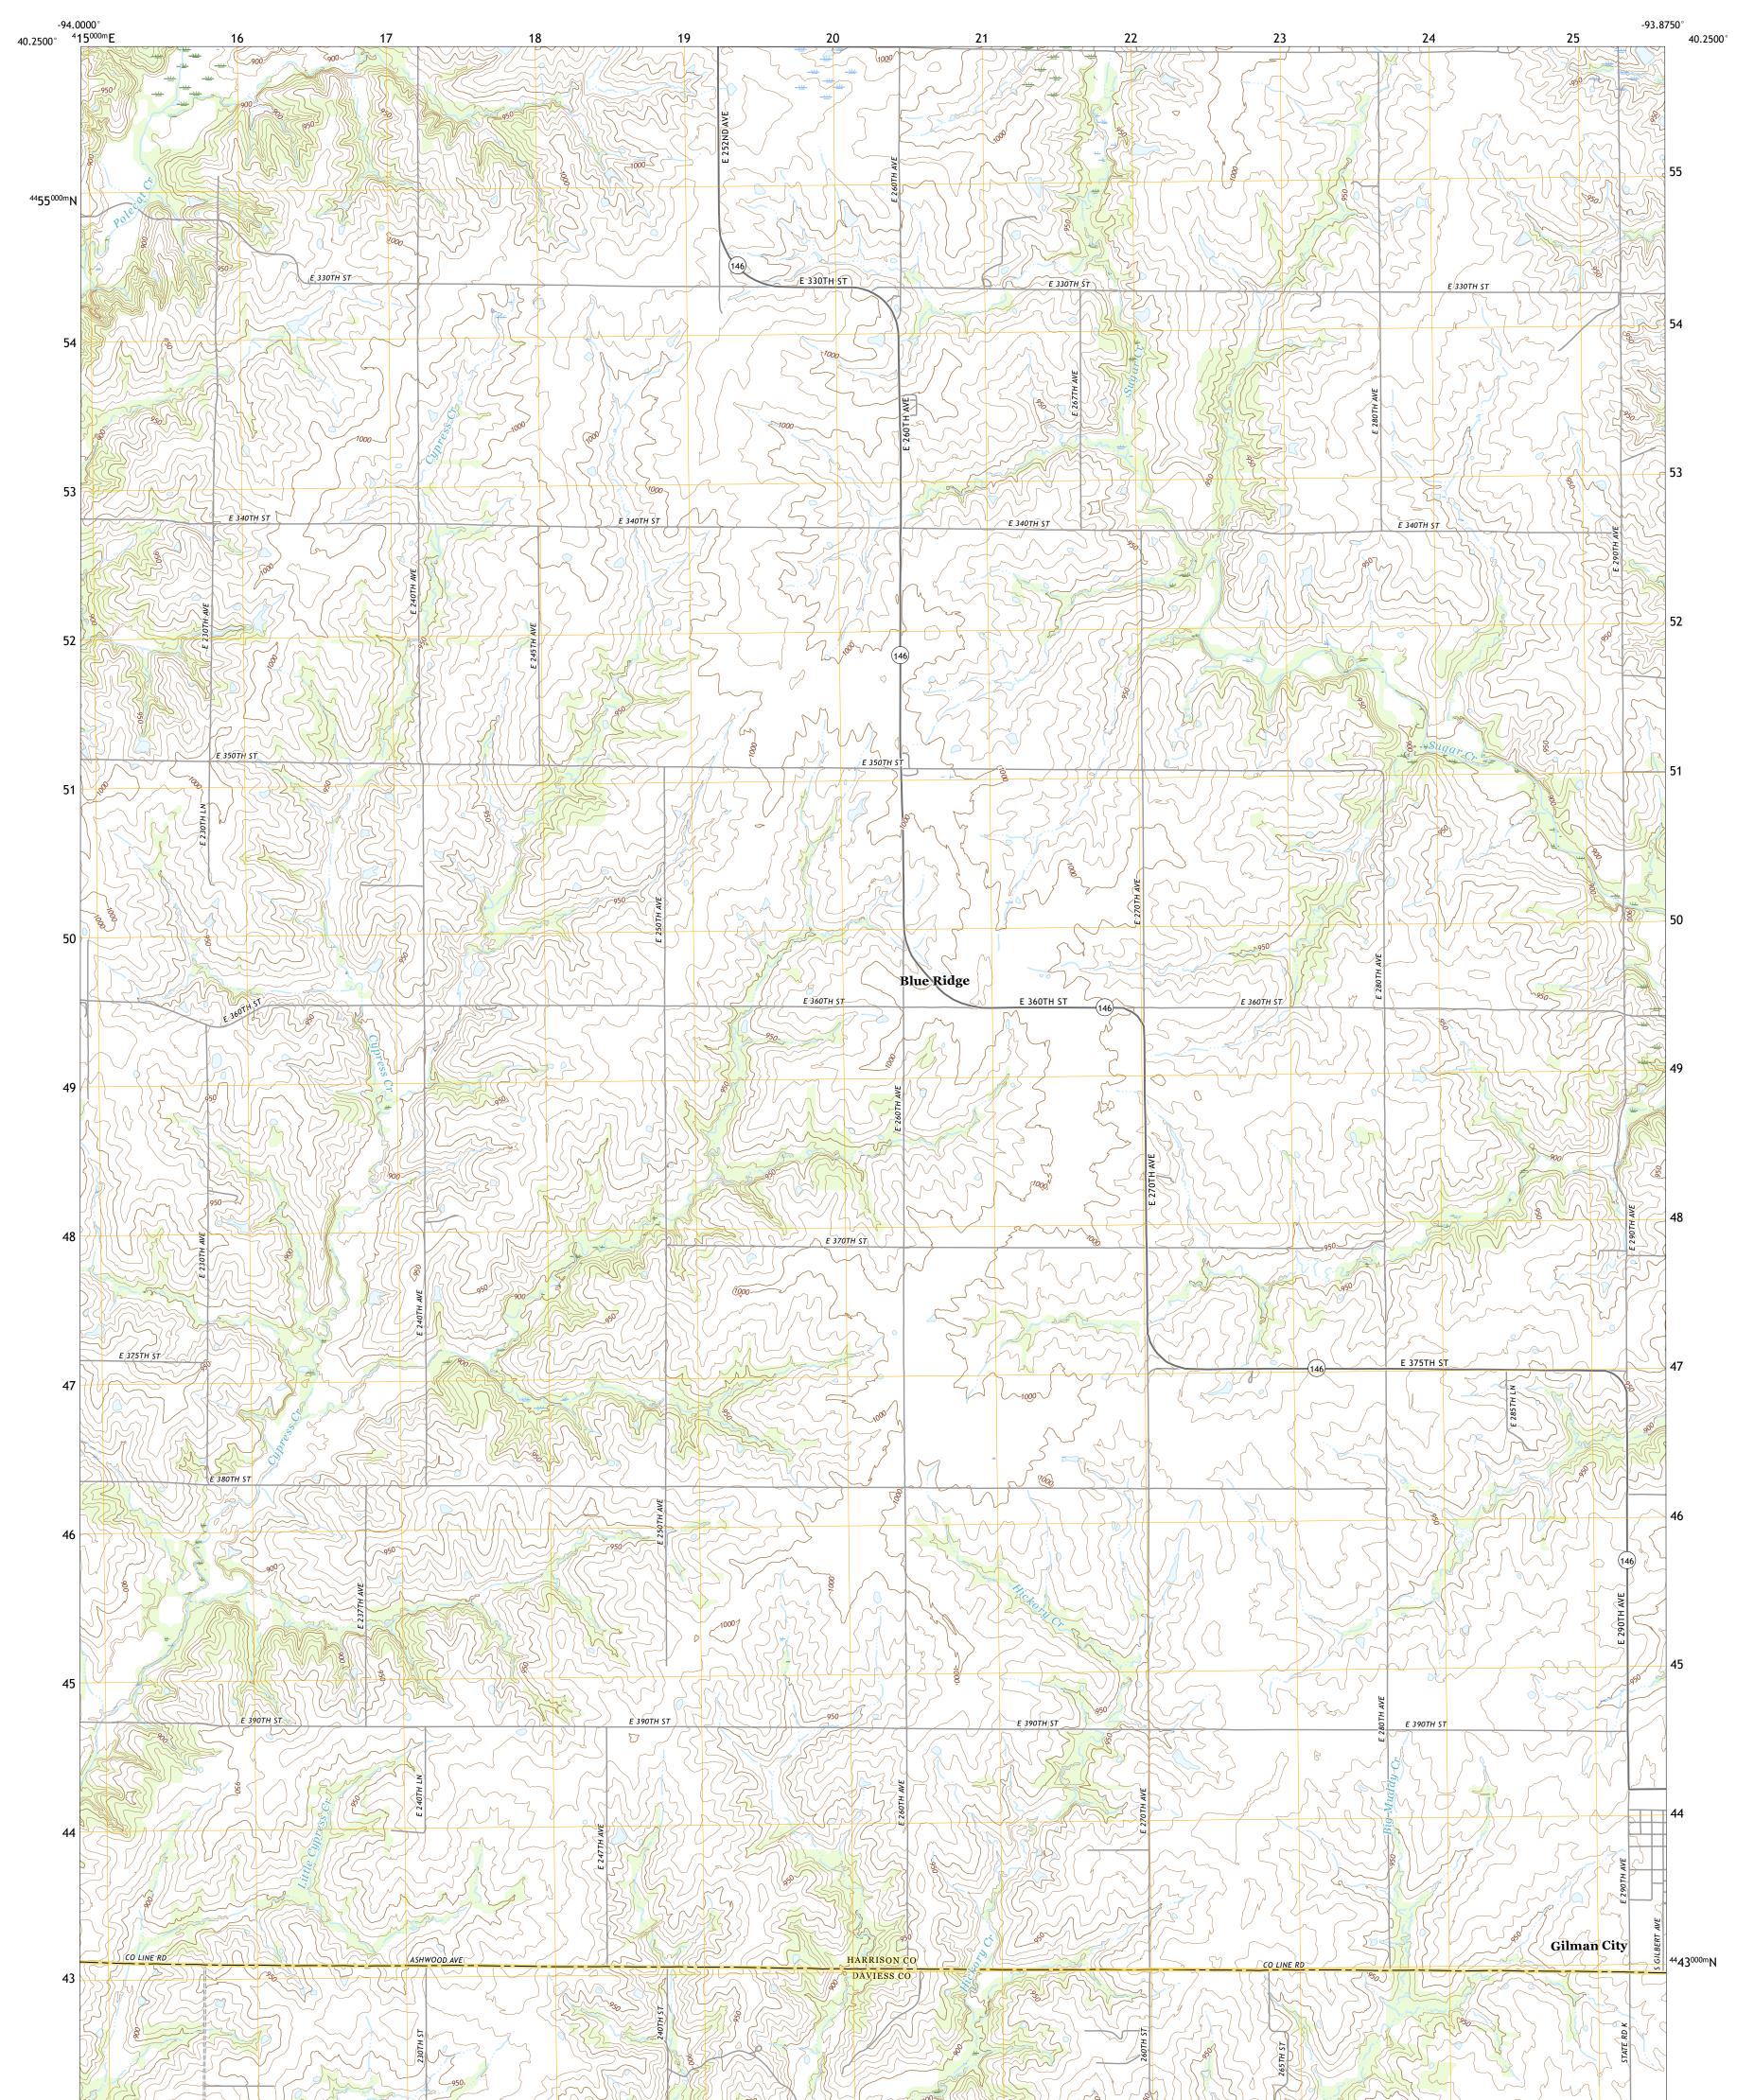

## U.S. DEPARTMENT OF THE INTERIOR U.S. GEOLOGICAL SURVEY

GILMAN CITY WEST QUADRANGLE MISSOURI 7.5-MINUTE SERIES

Produced by the United States Geological Survey North American Datum of 1983 (NAD83) World Geodetic System of 1984 (WGS84). Projection and 1 000-meter grid:Universal Transverse Mercator, Zone 15T This map is not a legal document. Boundaries may be generalized for this map scale. Private lands within government reservations may not be shown. Obtain permission before entering private lands.

 Imagery......NAIP, June 2020 - June 2020

 Roads......NAIP, June 2020 - June 2020

 Roads......Naional Bureau, 2016

 Names......GNIS, 1980 - 2020

 Hydrography......GNIS, 1980 - 2020

 Hydrography......National Hydrography Dataset, 2002 - 2018

 Contours......National Elevation Dataset, 2014

 Boundaries......Multiple sources; see metadata file 2018 - 2019

 Public Land Survey System.......BLM, 2020

 Wetlands......FWS National Wetlands Inventory Not Available