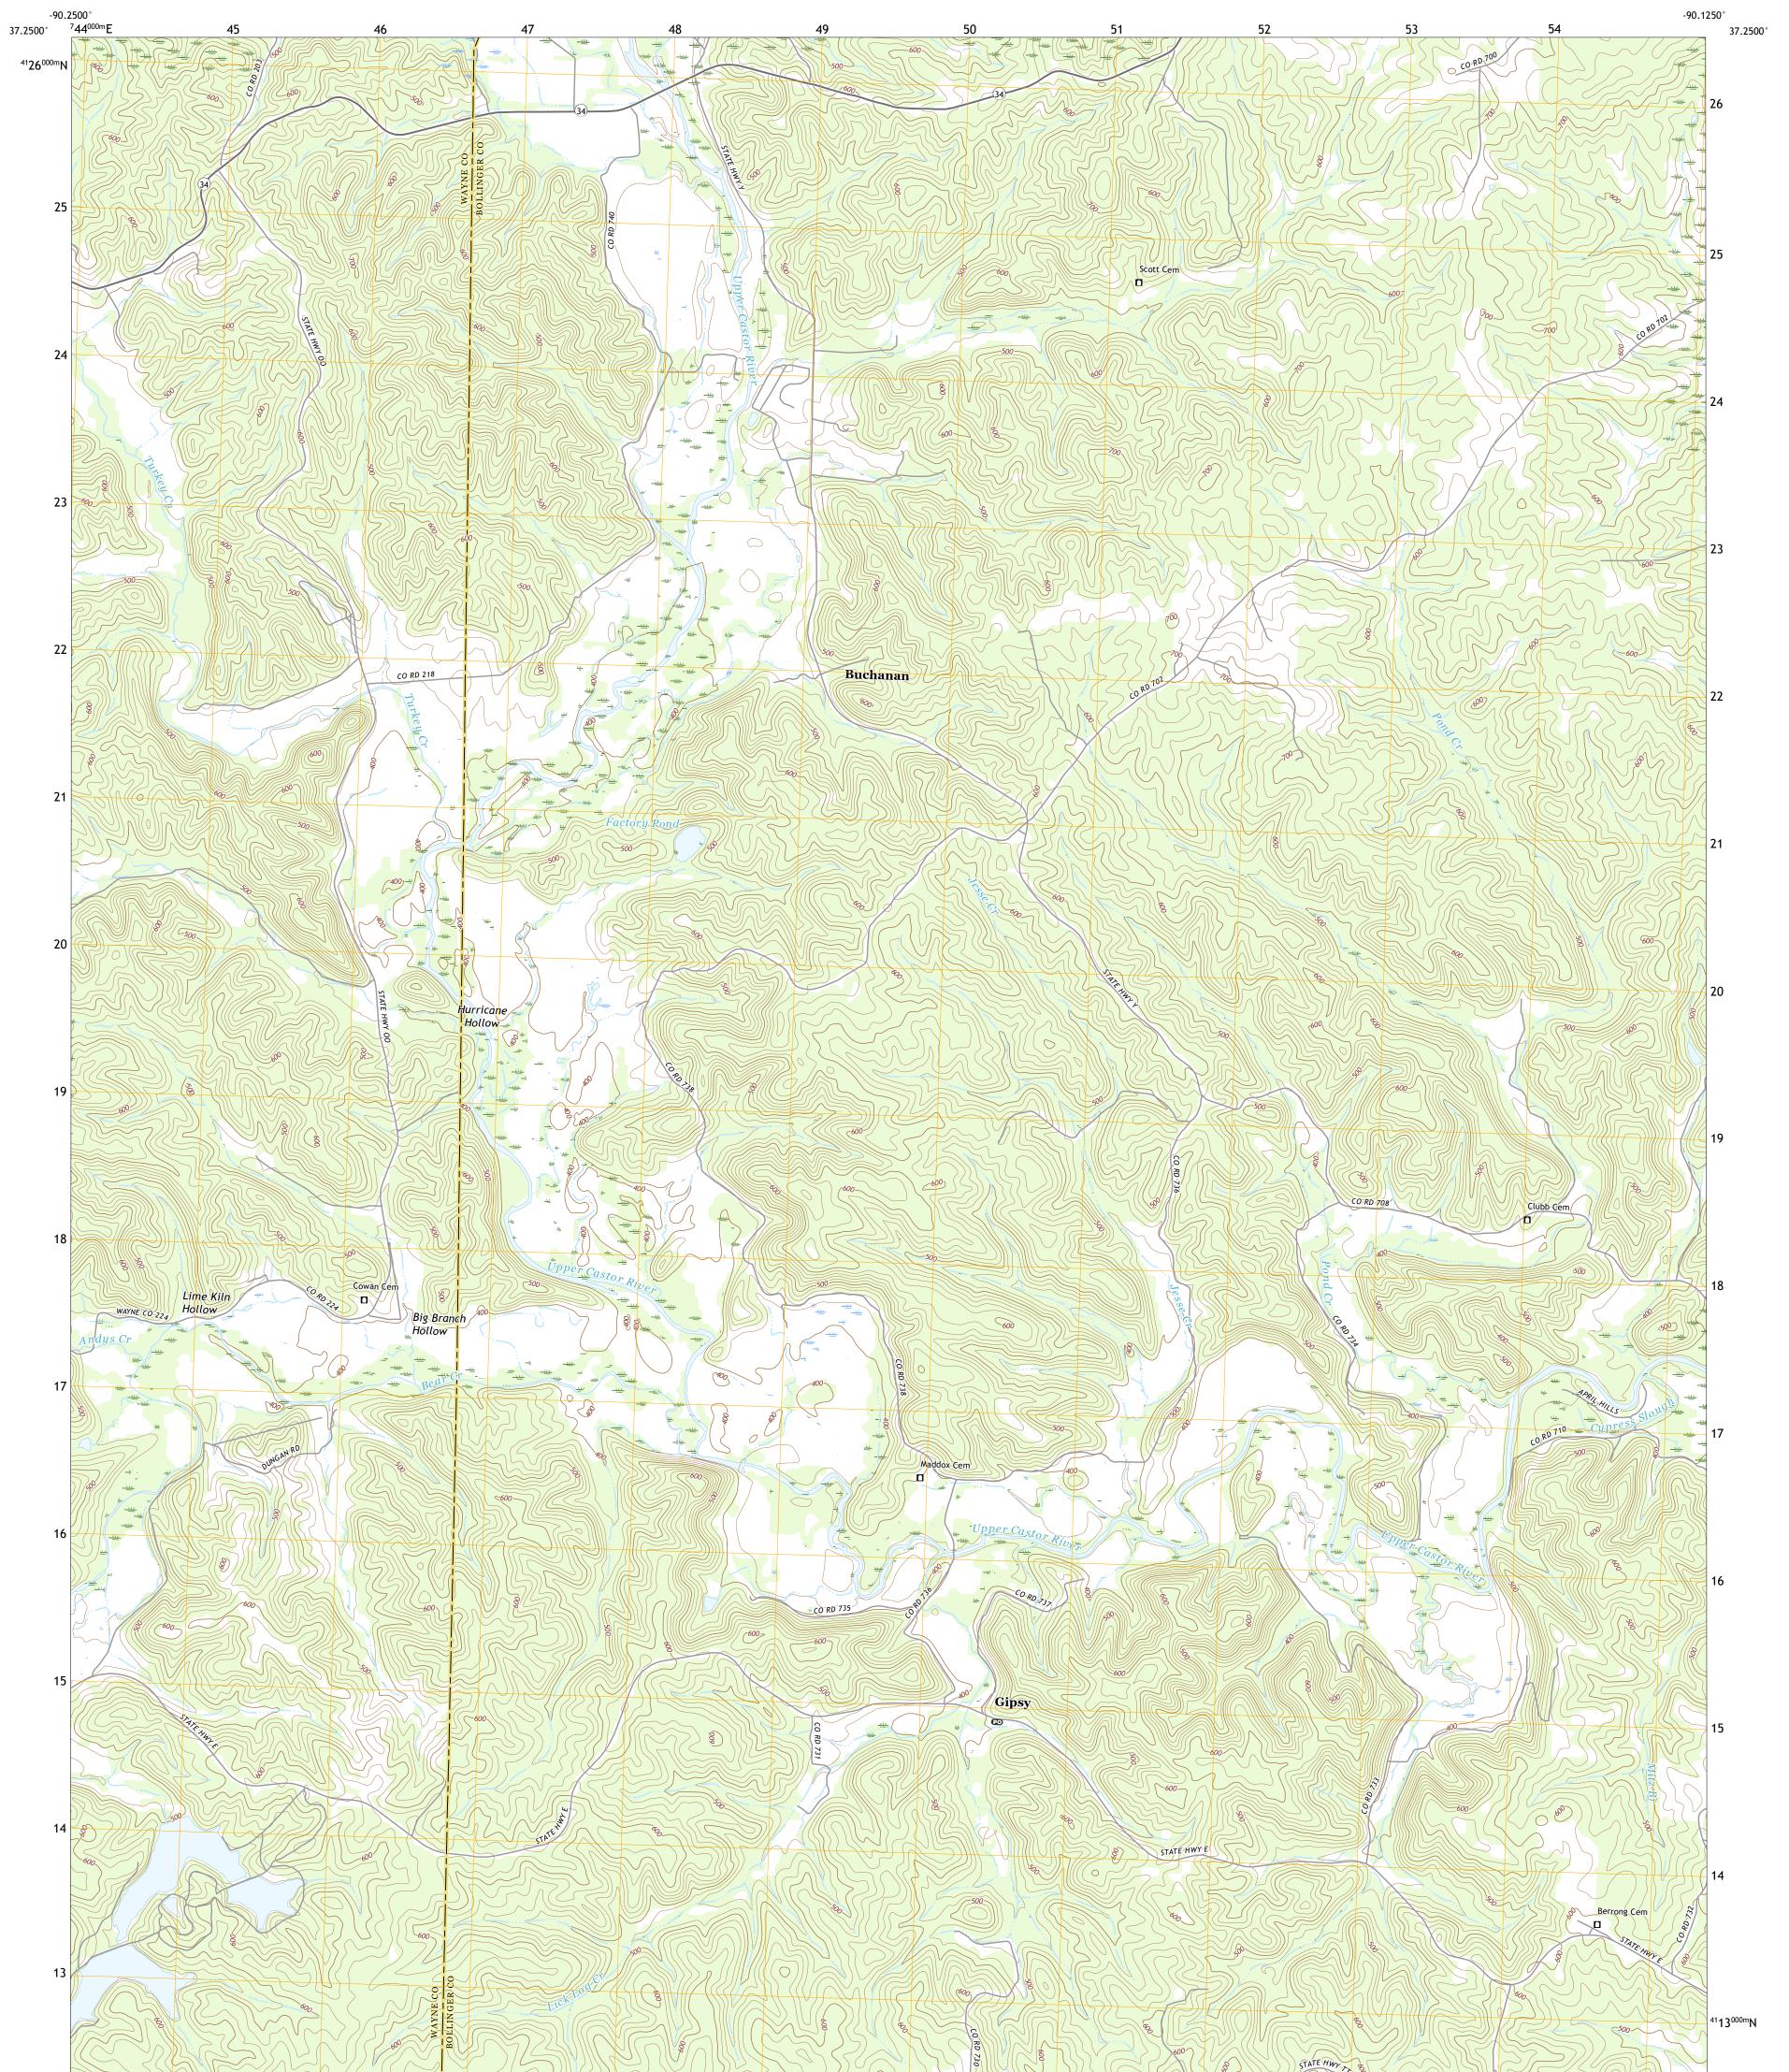

## U.S. DEPARTMENT OF THE INTERIOR U.S. GEOLOGICAL SURVEY

GIPSY QUADRANGLE MISSOURI 7.5-MINUTE SERIES

**Produced by the United States Geological Survey** North American Datum of 1983 (NAD83) World Geodetic System of 1984 (WGS84). Projection and 1 000-meter grid:Universal Transverse Mercator, Zone 15S This map is not a legal document. Boundaries may be generalized for this map scale. Private lands within government reservations may not be shown. Obtain permission before entering private lands.

 Imagery......NAIP, July 2020 - August 2020

 Roads......NAIP, July 2020 - August 2020

 Roads......Naional Bureau, 2016

 Names......GNIS, 1980 - 2020

 Hydrography......Santonal Hydrography Dataset, 2001 - 2018

 Contours.....National Elevation Dataset, 2006

 Boundaries......Multiple sources; see metadata file 2018 - 2019

 Public Land Survey System.......BLM, 2020

 Wetlands......FWS National Wetlands Inventory Not Available