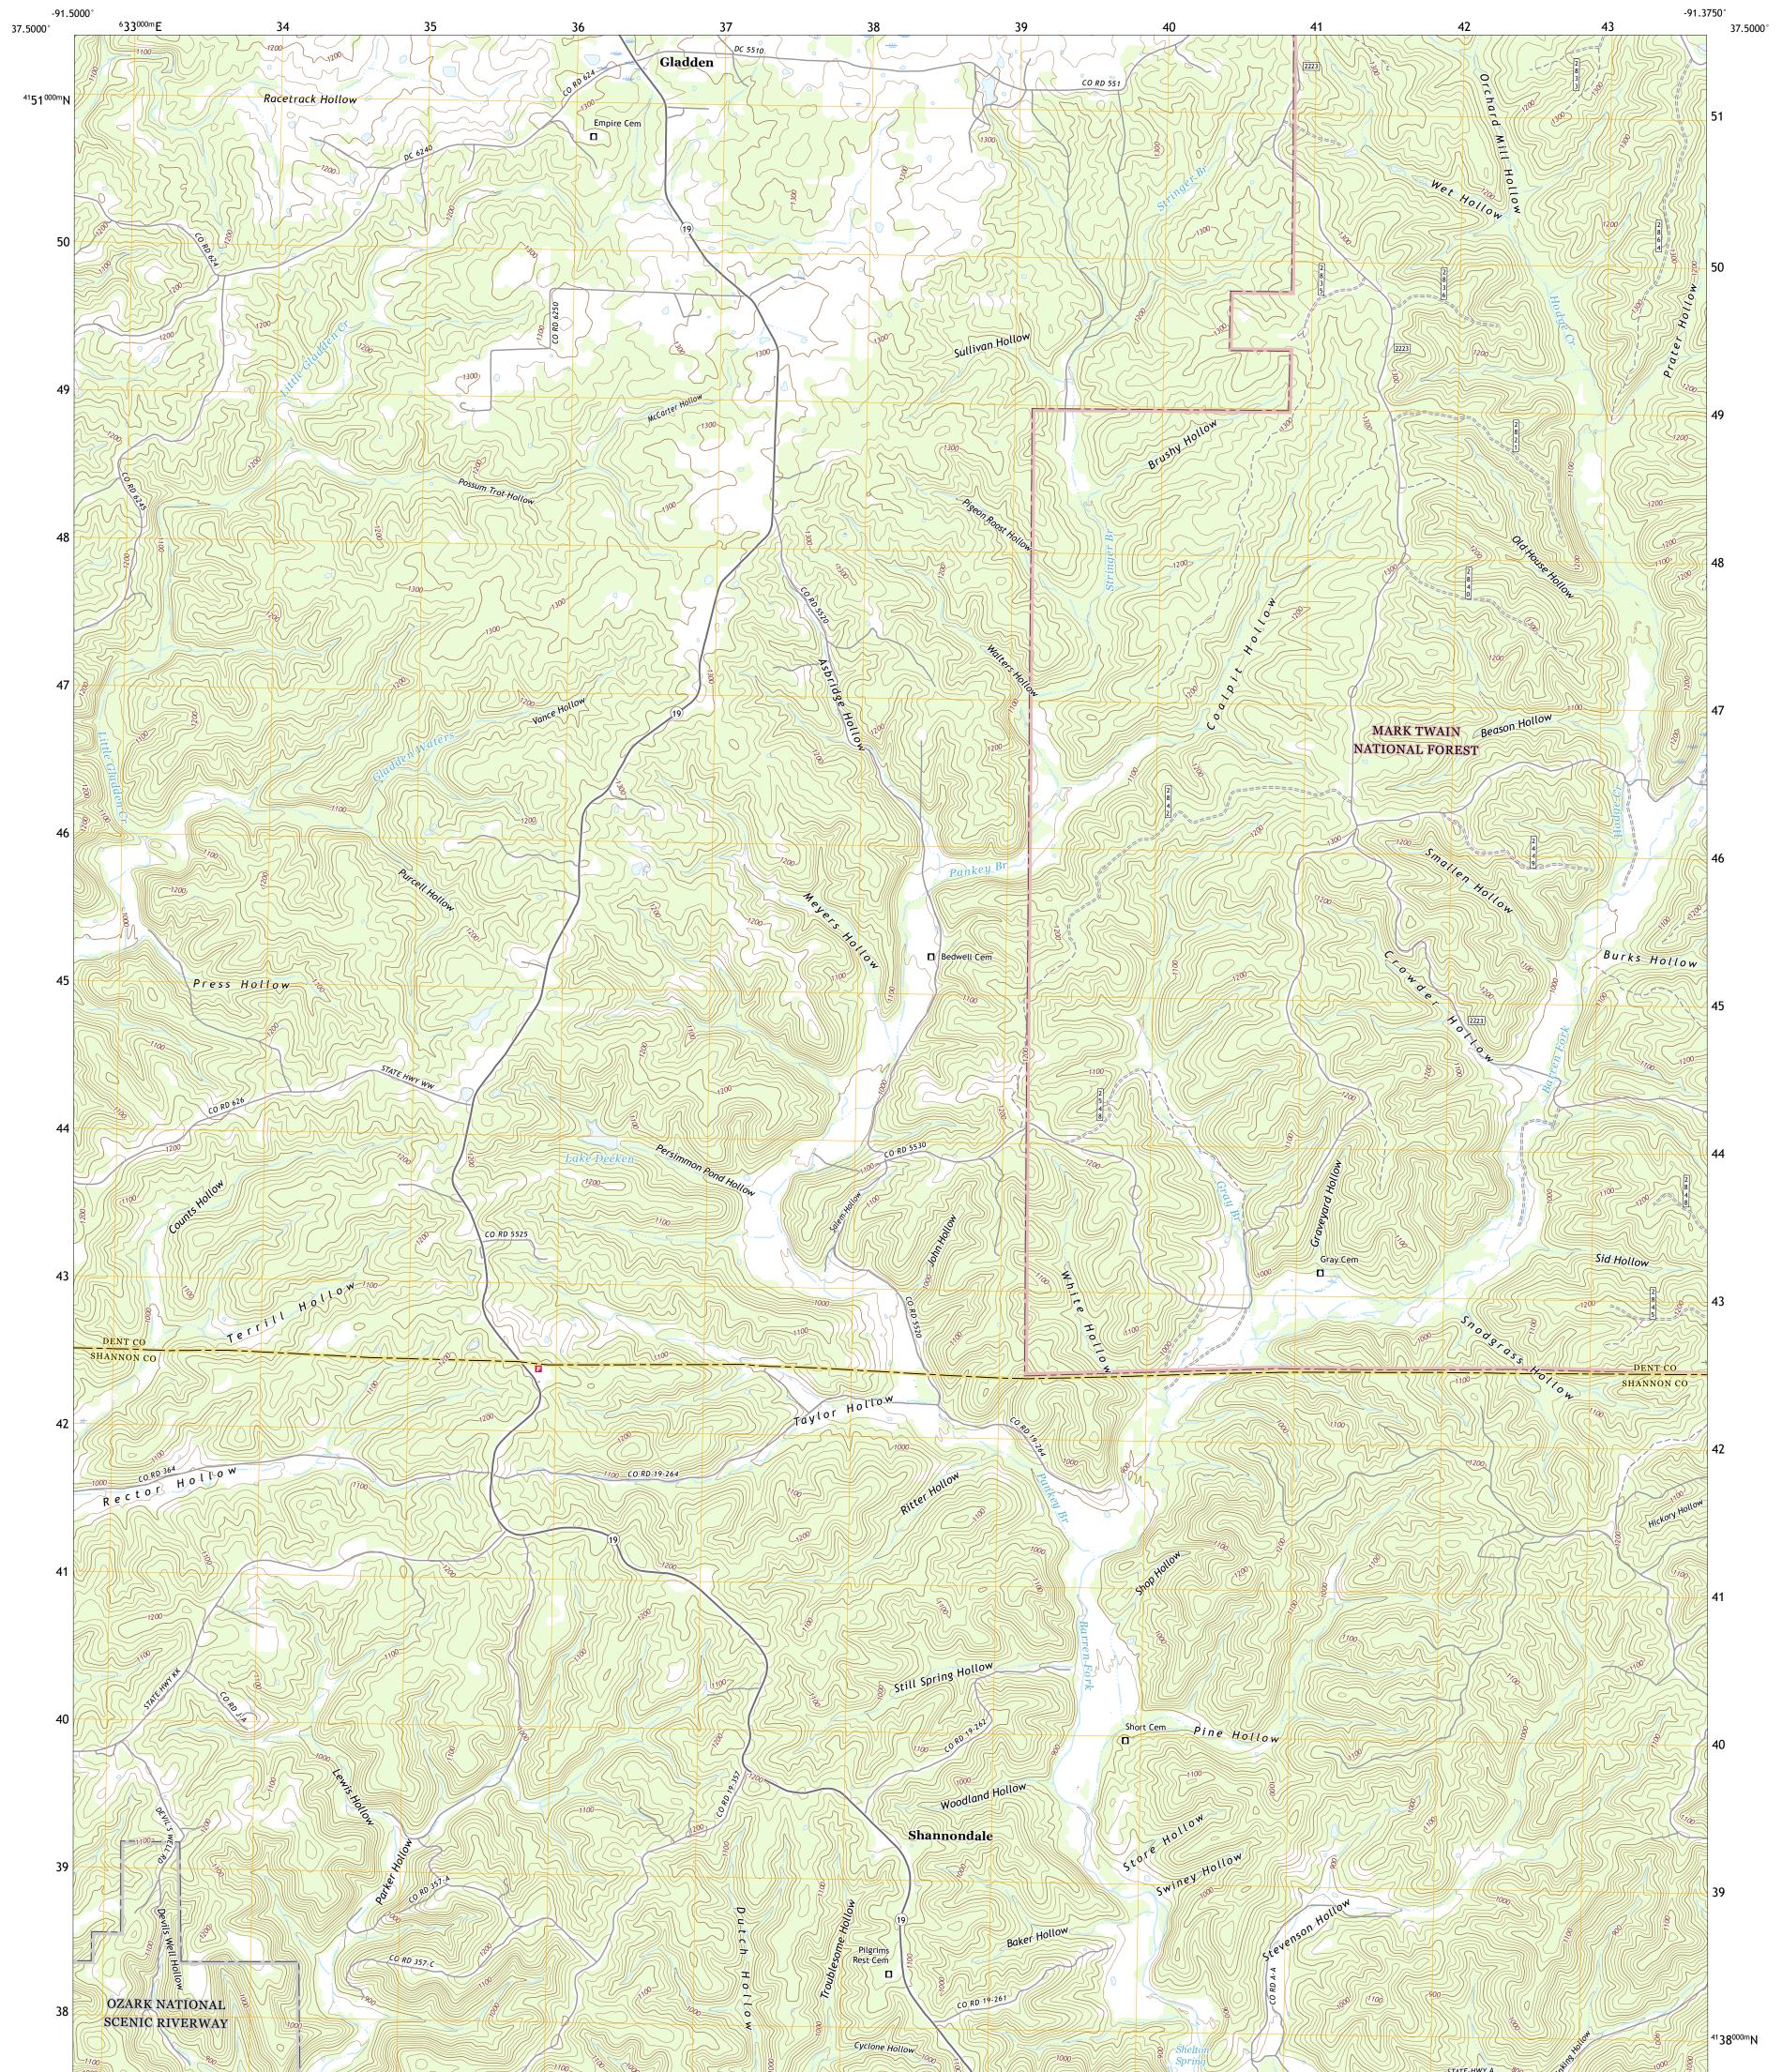

## U.S. DEPARTMENT OF THE INTERIOR U.S. GEOLOGICAL SURVEY

CUEST SERVICE

GLADDEN QUADRANGLE MISSOURI 7.5-MINUTE SERIES

Produced by the United States Geological Survey North American Datum of 1983 (NAD83) World Geodetic System of 1984 (WGS84). Projection and 1 000-meter grid:Universal Transverse Mercator, Zone 15S This map is not a legal document. Boundaries may be generalized for this map scale. Private lands within government reservations may not be shown. Obtain permission before entering private lands.