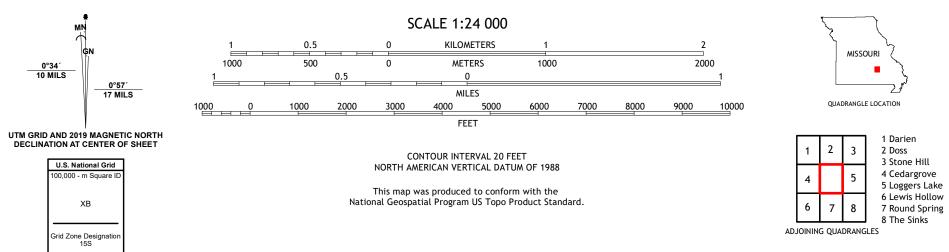

## U.S. DEPARTMENT OF THE INTERIOR U.S. GEOLOGICAL SURVEY

CUEST SERVICE

GLADDEN QUADRANGLE MISSOURI 7.5-MINUTE SERIES

Produced by the United States Geological Survey North American Datum of 1983 (NAD83) World Geodetic System of 1984 (WGS84). Projection and 1 000-meter grid:Universal Transverse Mercator, Zone 15S This map is not a legal document. Boundaries may be generalized for this map scale. Private lands within government reservations may not be shown. Obtain permission before entering private lands.