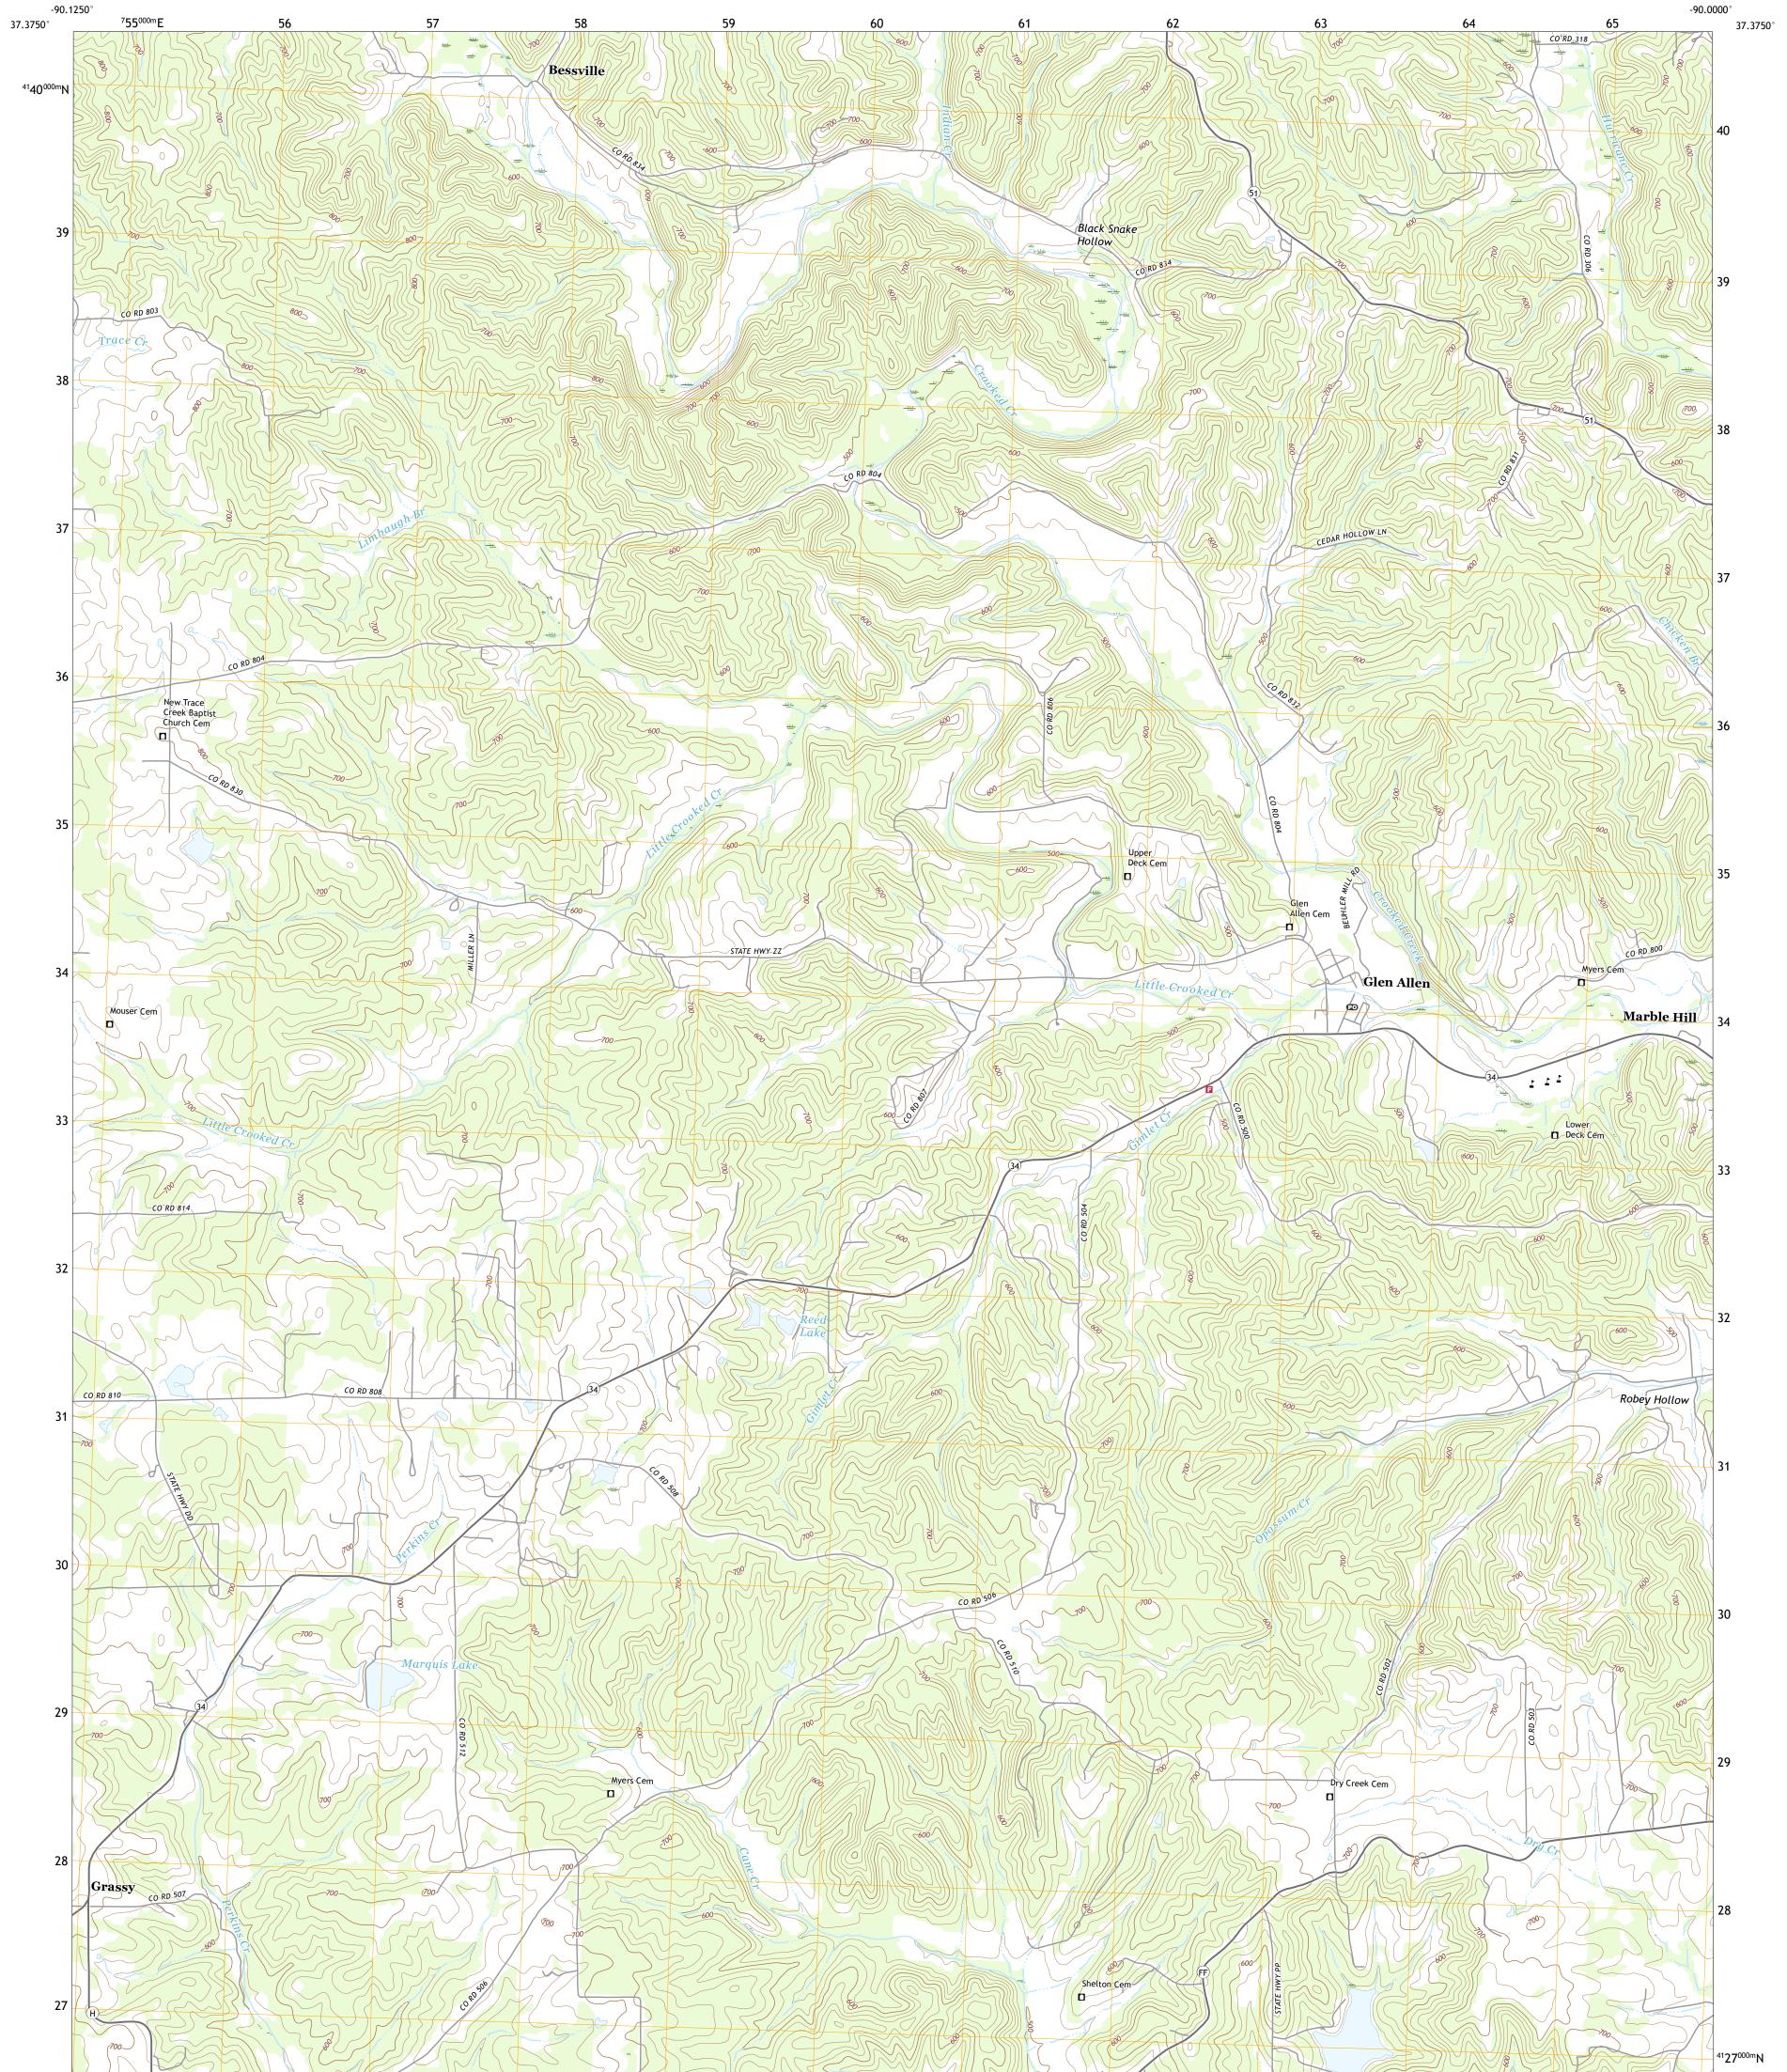

## U.S. DEPARTMENT OF THE INTERIOR U.S. GEOLOGICAL SURVEY

GLENALLEN QUADRANGLE MISSOURI - BOLLINGER COUNTY 7.5-MINUTE SERIES

Produced by the United States Geological Survey North American Datum of 1983 (NAD83) World Geodetic System of 1984 (WGS84). Projection and 1 000-meter grid:Universal Transverse Mercator, Zone 15S This map is not a legal document. Boundaries may be generalized for this map scale. Private lands within government reservations may not be shown. Obtain permission before entering private lands.