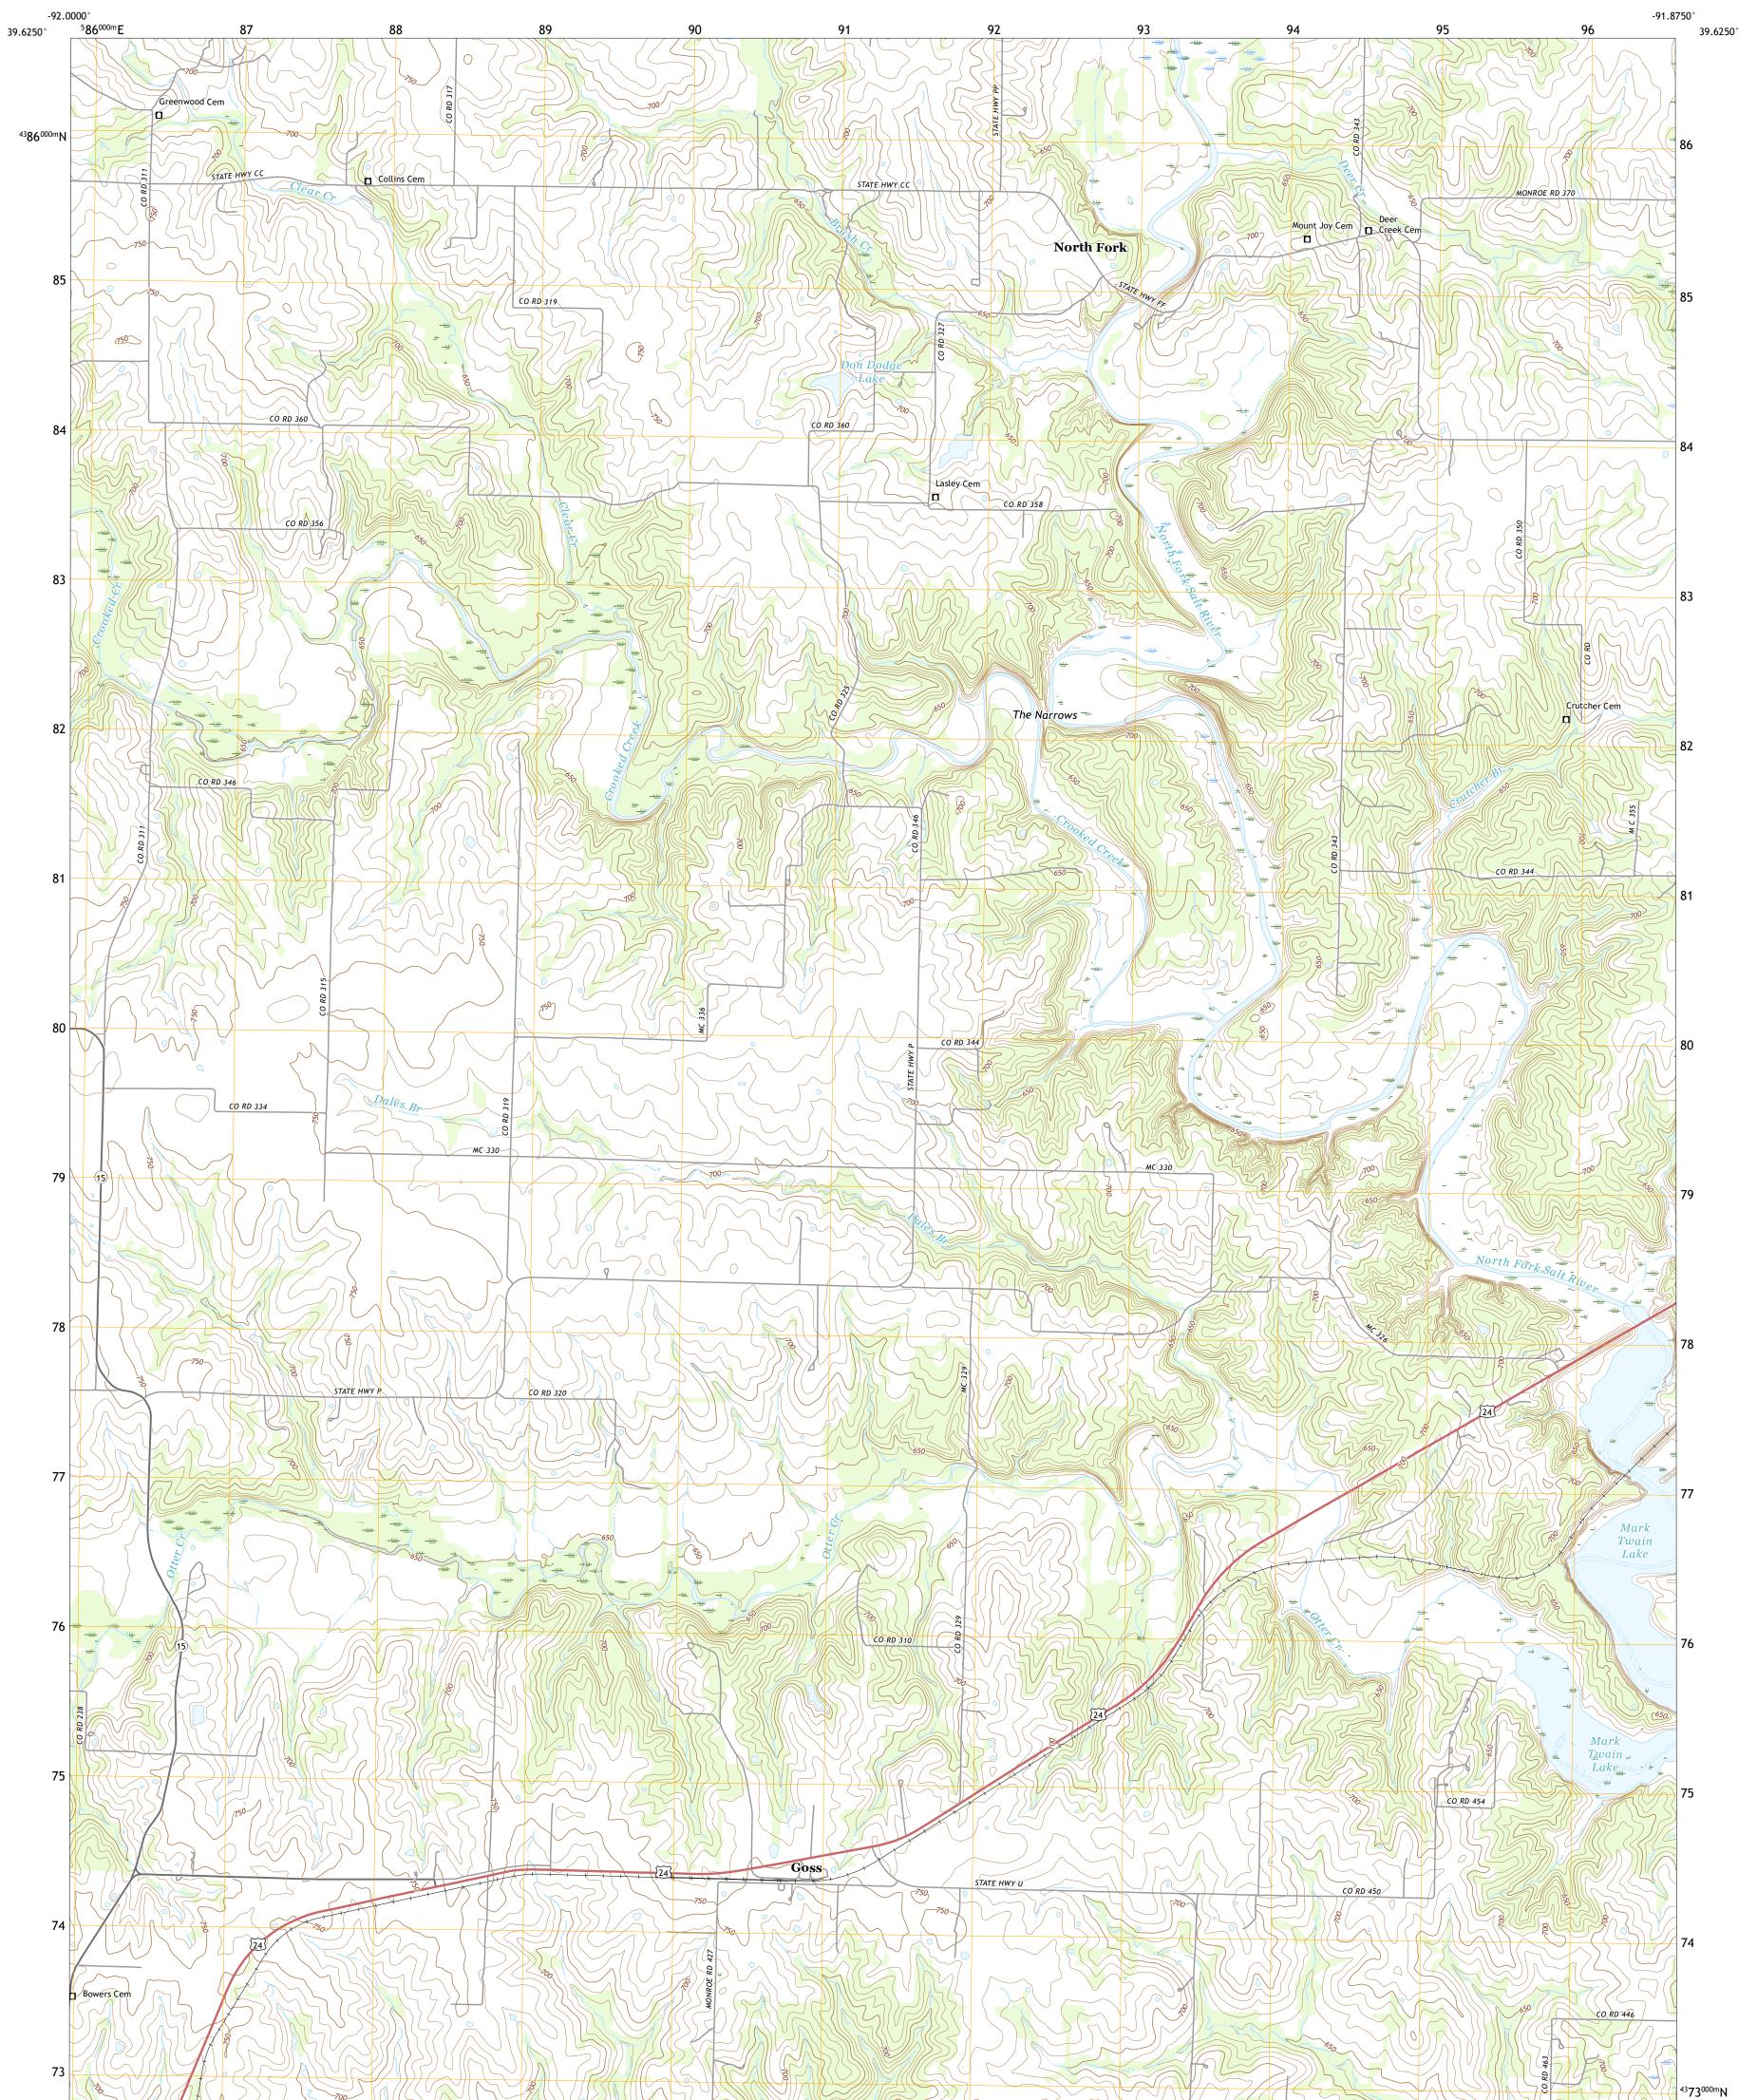

## U.S. DEPARTMENT OF THE INTERIOR U.S. GEOLOGICAL SURVEY

GOSS QUADRANGLE MISSOURI - MONROE COUNTY 7.5-MINUTE SERIES

Produced by the United States Geological Survey North American Datum of 1983 (NAD83) World Geodetic System of 1984 (WGS84). Projection and 1 000-meter grid:Universal Transverse Mercator, Zone 15S This map is not a legal document. Boundaries may be generalized for this map scale. Private lands within government reservations may not be shown. Obtain permission before entering private lands.

GOSS, MO

2021