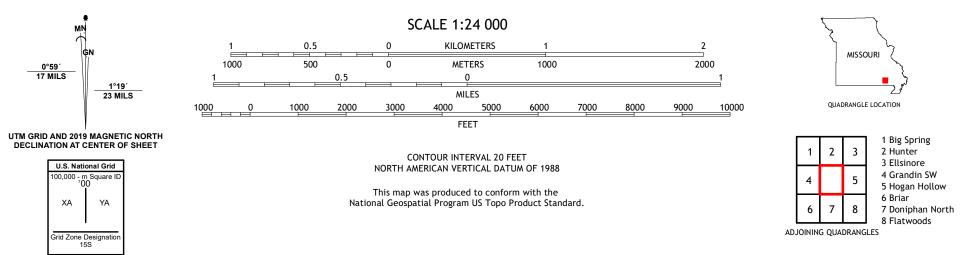

## U.S. DEPARTMENT OF THE INTERIOR U.S. GEOLOGICAL SURVEY

TOREST SERVICE

GRANDIN QUADRANGLE MISSOURI 7.5-MINUTE SERIES

Produced by the United States Geological Survey North American Datum of 1983 (NAD83) World Geodetic System of 1984 (WGS84). Projection and 1 000-meter grid:Universal Transverse Mercator, Zone 155 This map is not a legal document. Boundaries may be generalized for this map scale. Private lands within government reservations may not be shown. Obtain permission before entering private lands.