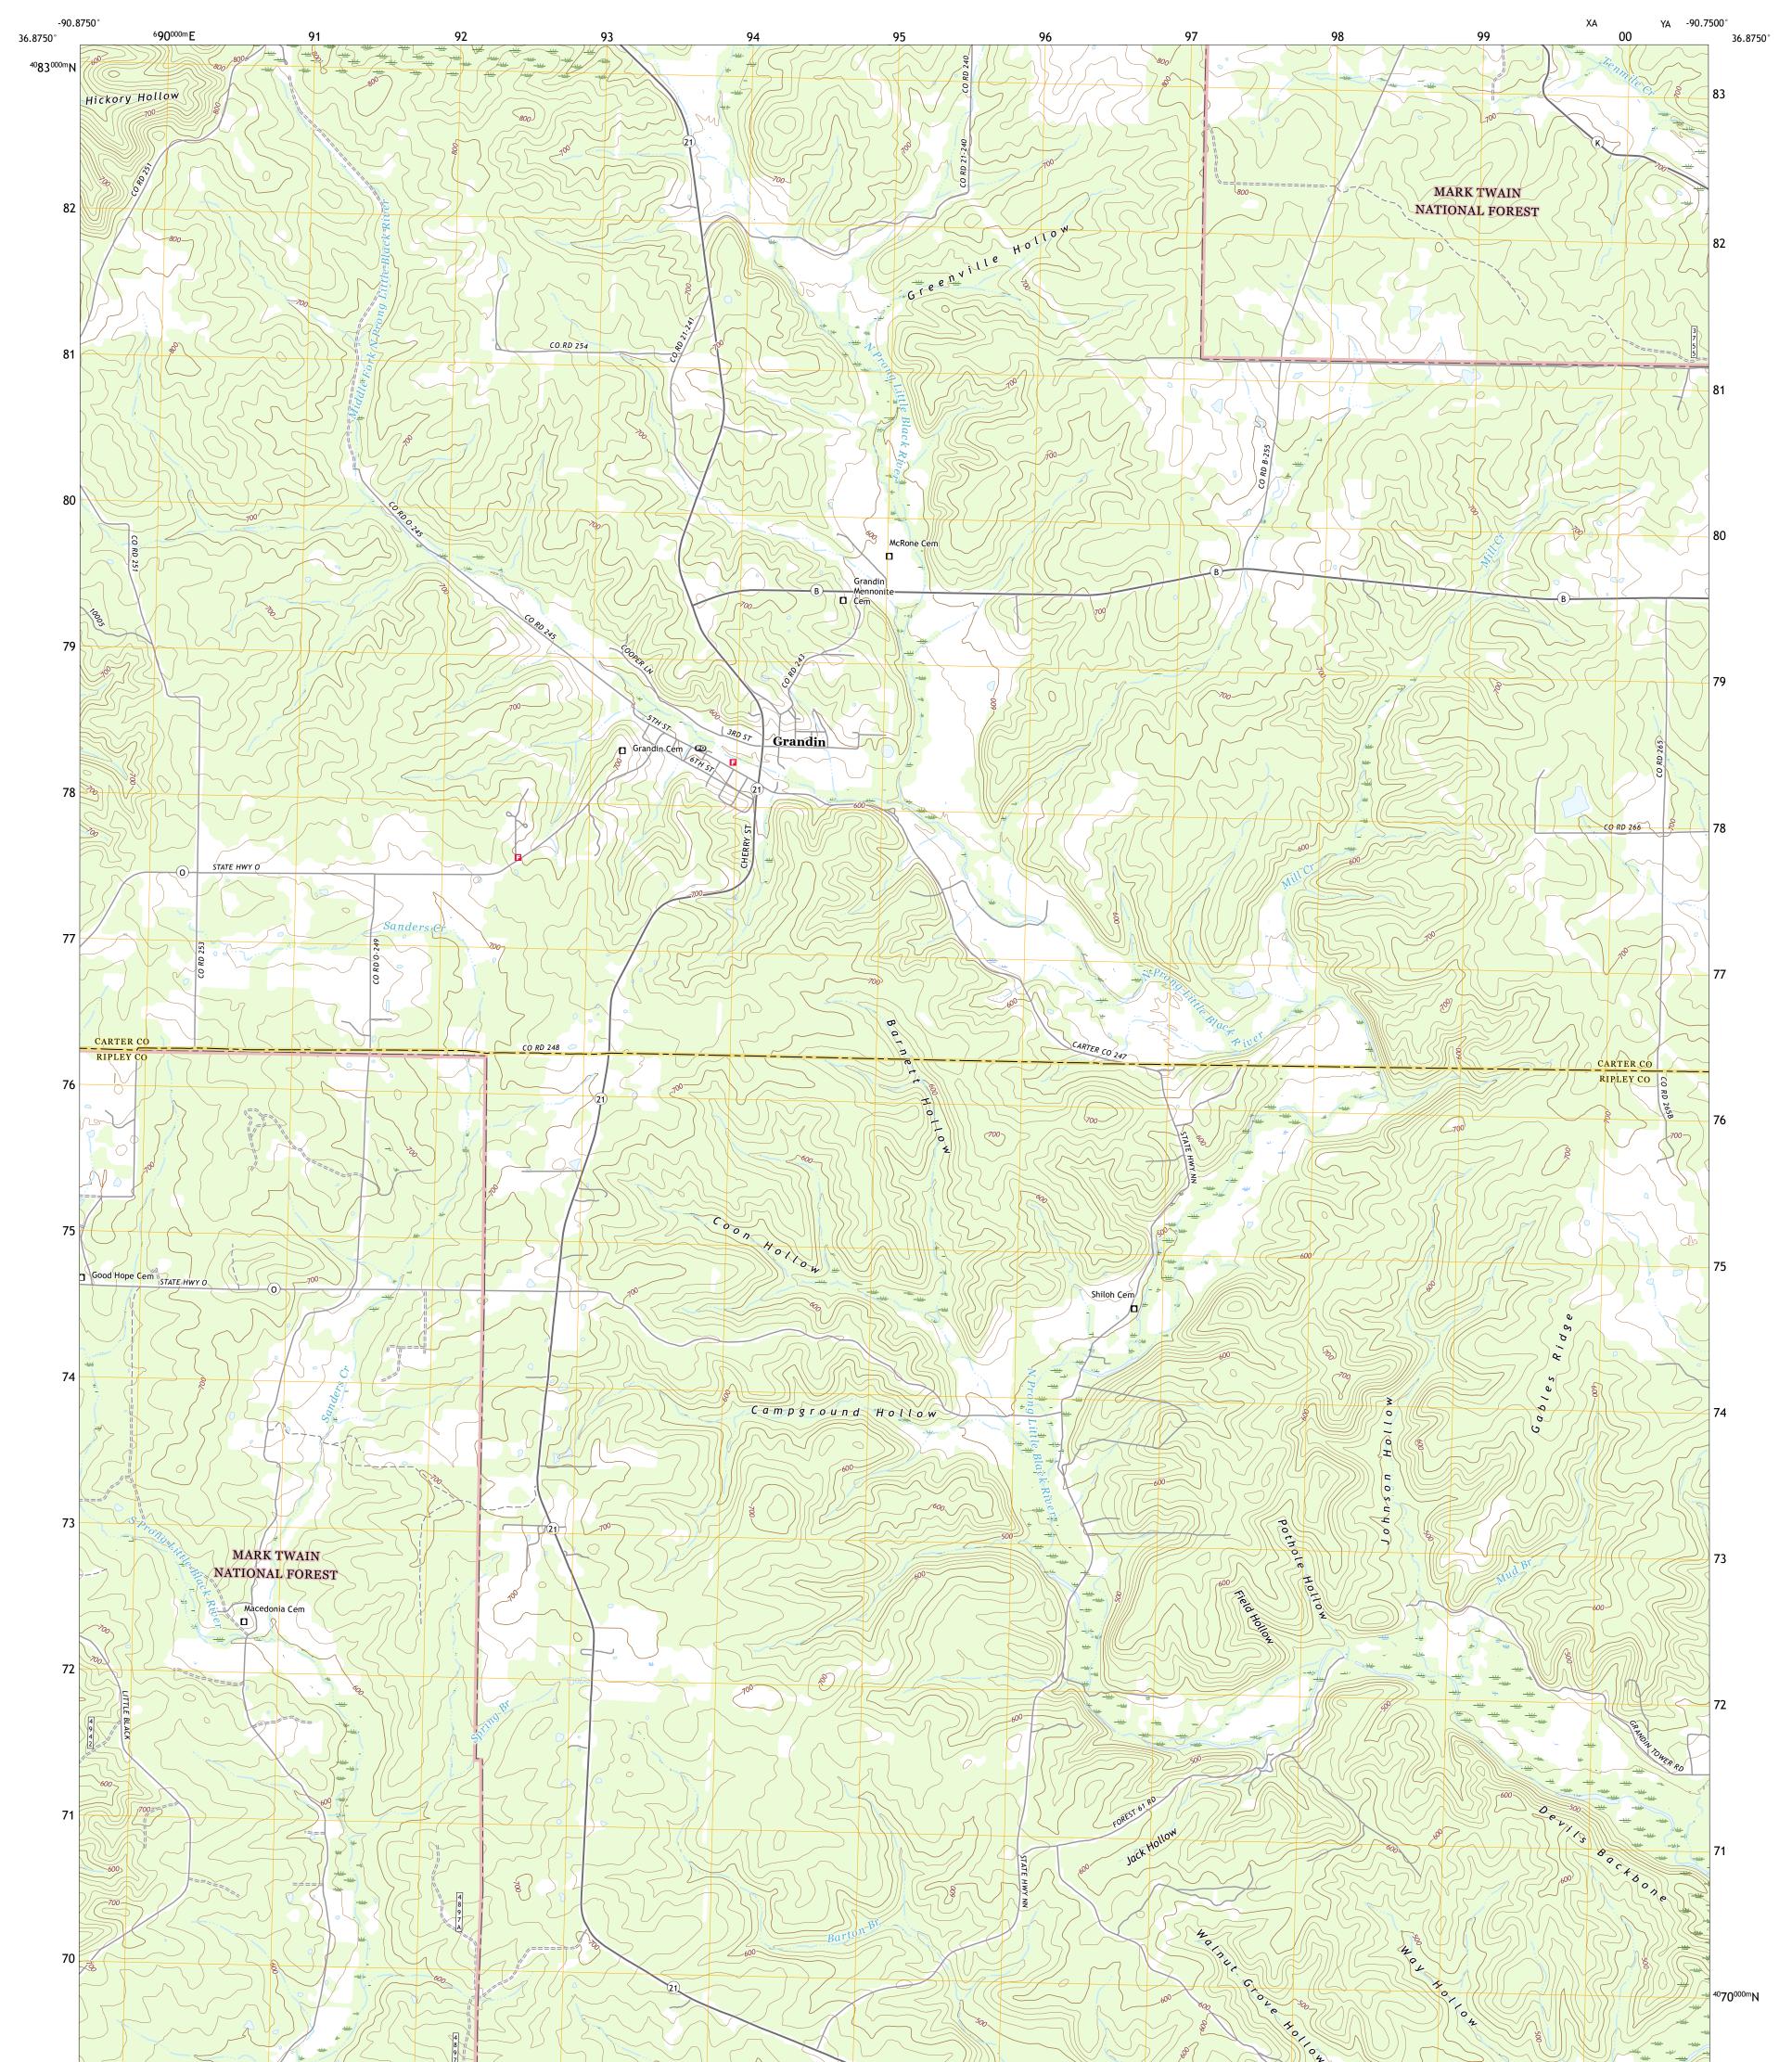

## U.S. DEPARTMENT OF THE INTERIOR U.S. GEOLOGICAL SURVEY

TOREST SERVICE

GRANDIN QUADRANGLE MISSOURI 7.5-MINUTE SERIES

Produced by the United States Geological Survey North American Datum of 1983 (NAD83) World Geodetic System of 1984 (WGS84). Projection and 1 000-meter grid:Universal Transverse Mercator, Zone 155 This map is not a legal document. Boundaries may be generalized for this map scale. Private lands within government reservations may not be shown. Obtain permission before entering private lands.

ROAD CLASSIFICATION

Check with local Forest Service unit for current travel conditions and restrictions.

GRANDIN, MO

2021