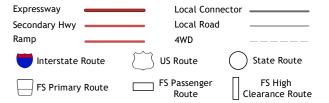

ROAD CLASSIFICATION

Check with local Forest Service unit for current travel conditions and restrictions.

GRANDIN, MO

2021