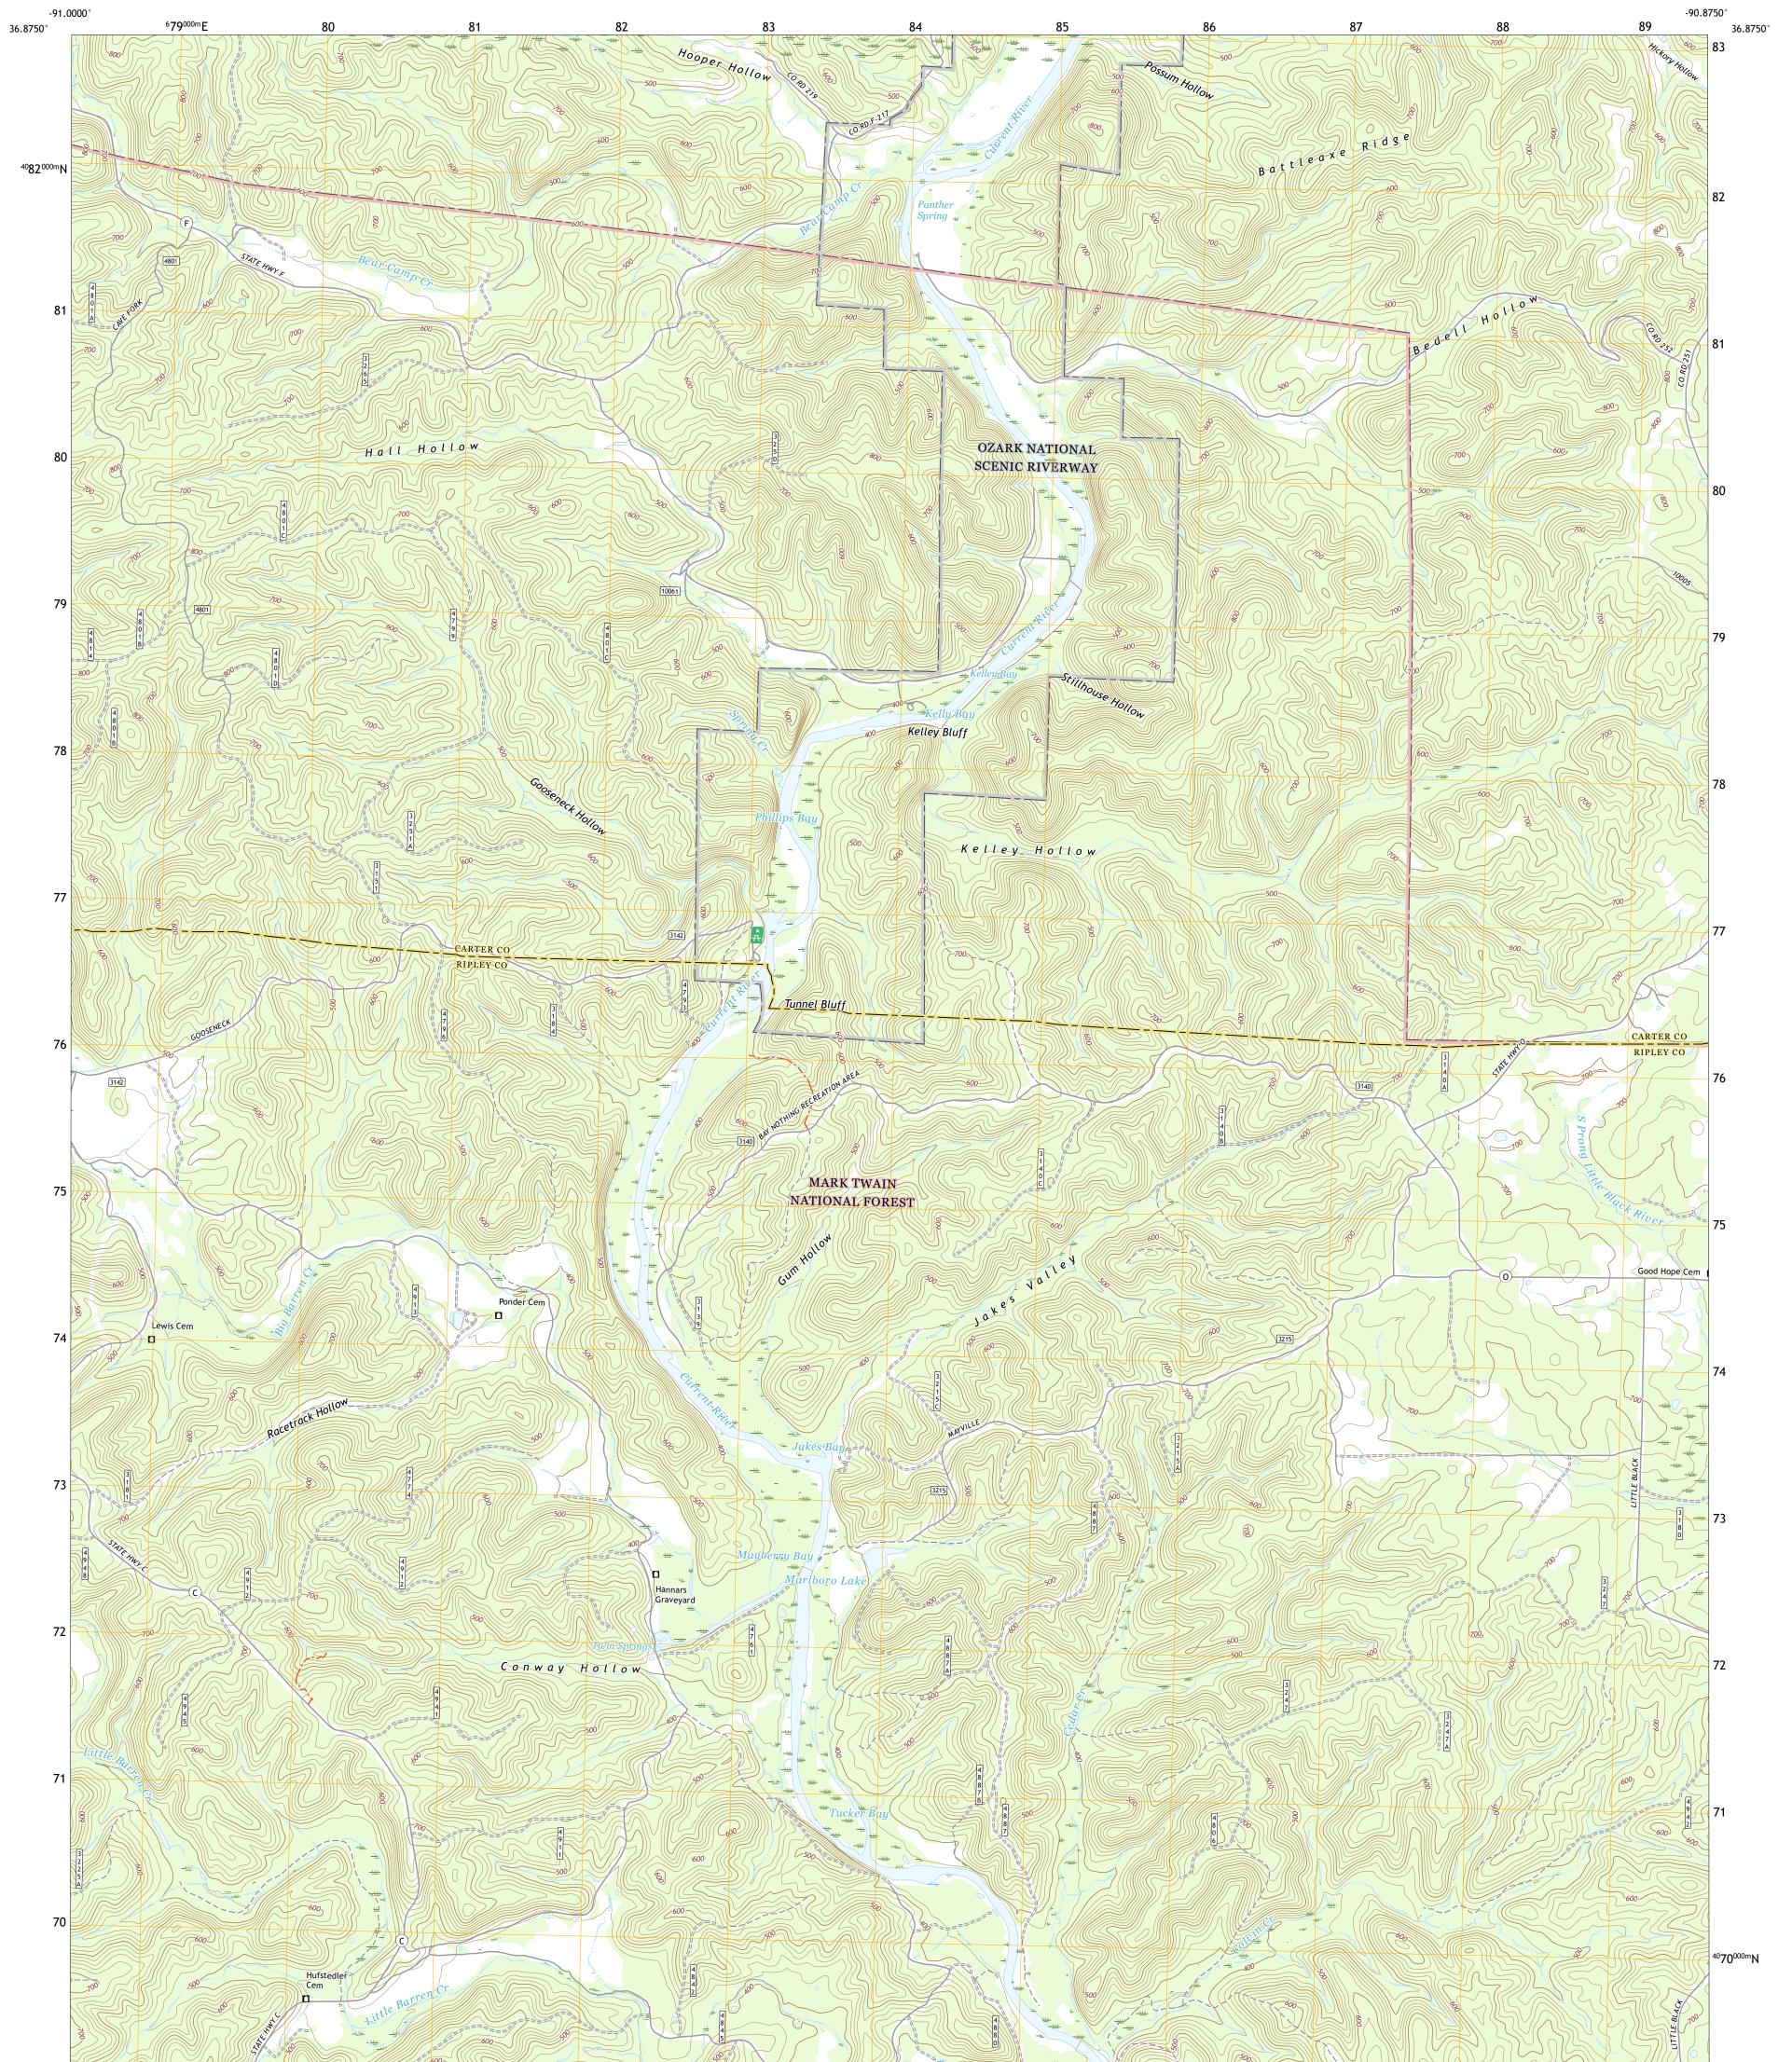

## U.S. DEPARTMENT OF THE INTERIOR U.S. GEOLOGICAL SURVEY

FOREST SERVICE

GRANDIN SW QUADRANGLE MISSOURI 7.5-MINUTE SERIES

Produced by the United States Geological Survey North American Datum of 1983 (NAD83) World Geodetic System of 1984 (WGS84). Projection and 1 000-meter grid:Universal Transverse Mercator, Zone 15S This map is not a legal document. Boundaries may be generalized for this map scale. Private lands within government reservations may not be shown. Obtain permission before entering private lands.

ROAD CLASSIFICATION

Check with local Forest Service unit for current travel conditions and restrictions.

GRANDIN SW, MO

2021