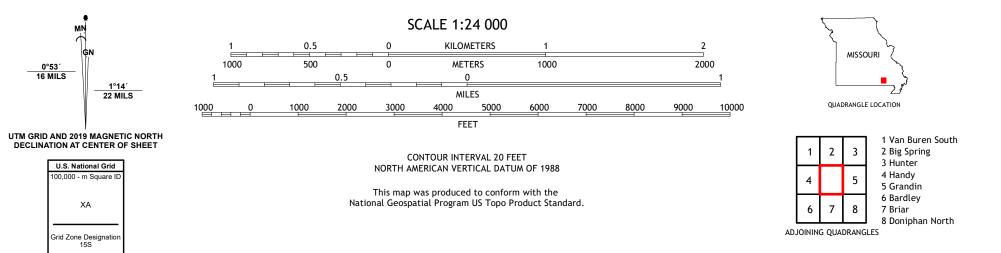

## U.S. DEPARTMENT OF THE INTERIOR U.S. GEOLOGICAL SURVEY

FOREST SERVICE

GRANDIN SW QUADRANGLE MISSOURI 7.5-MINUTE SERIES

Produced by the United States Geological Survey North American Datum of 1983 (NAD83) World Geodetic System of 1984 (WGS84). Projection and 1 000-meter grid:Universal Transverse Mercator, Zone 15S This map is not a legal document. Boundaries may be generalized for this map scale. Private lands within government reservations may not be shown. Obtain permission before entering private lands.

ROAD CLASSIFICATION

Check with local Forest Service unit for current travel conditions and restrictions.

GRANDIN SW, MO

2021