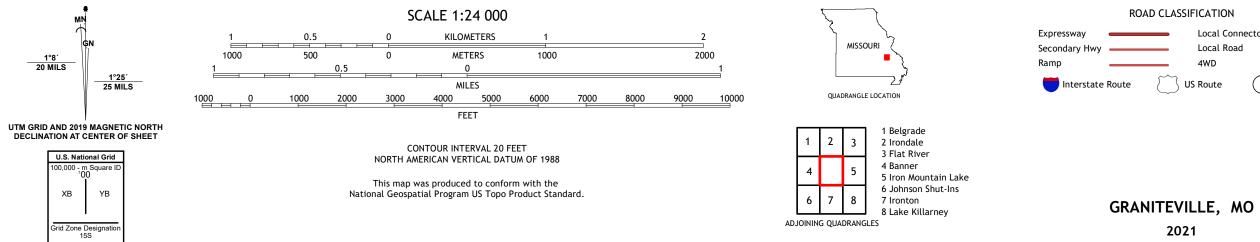

## U.S. DEPARTMENT OF THE INTERIOR U.S. GEOLOGICAL SURVEY

GRANITEVILLE QUADRANGLE MISSOURI 7.5-MINUTE SERIES

Produced by the United States Geological Survey North American Datum of 1983 (NAD83) World Geodetic System of 1984 (WGS84). Projection and 1 000-meter grid:Universal Transverse Mercator, Zone 15S This map is not a legal document. Boundaries may be generalized for this map scale. Private lands within government reservations may not be shown. Obtain permission before entering private lands.

 Contours......National Elevation Dataset, 2019

 Boundaries......Multiple sources; see metadata file 2018 - 2020

 Public Land Survey System.......BLM, 2020

 Wetlands......FWS National Wetlands Inventory Not Available