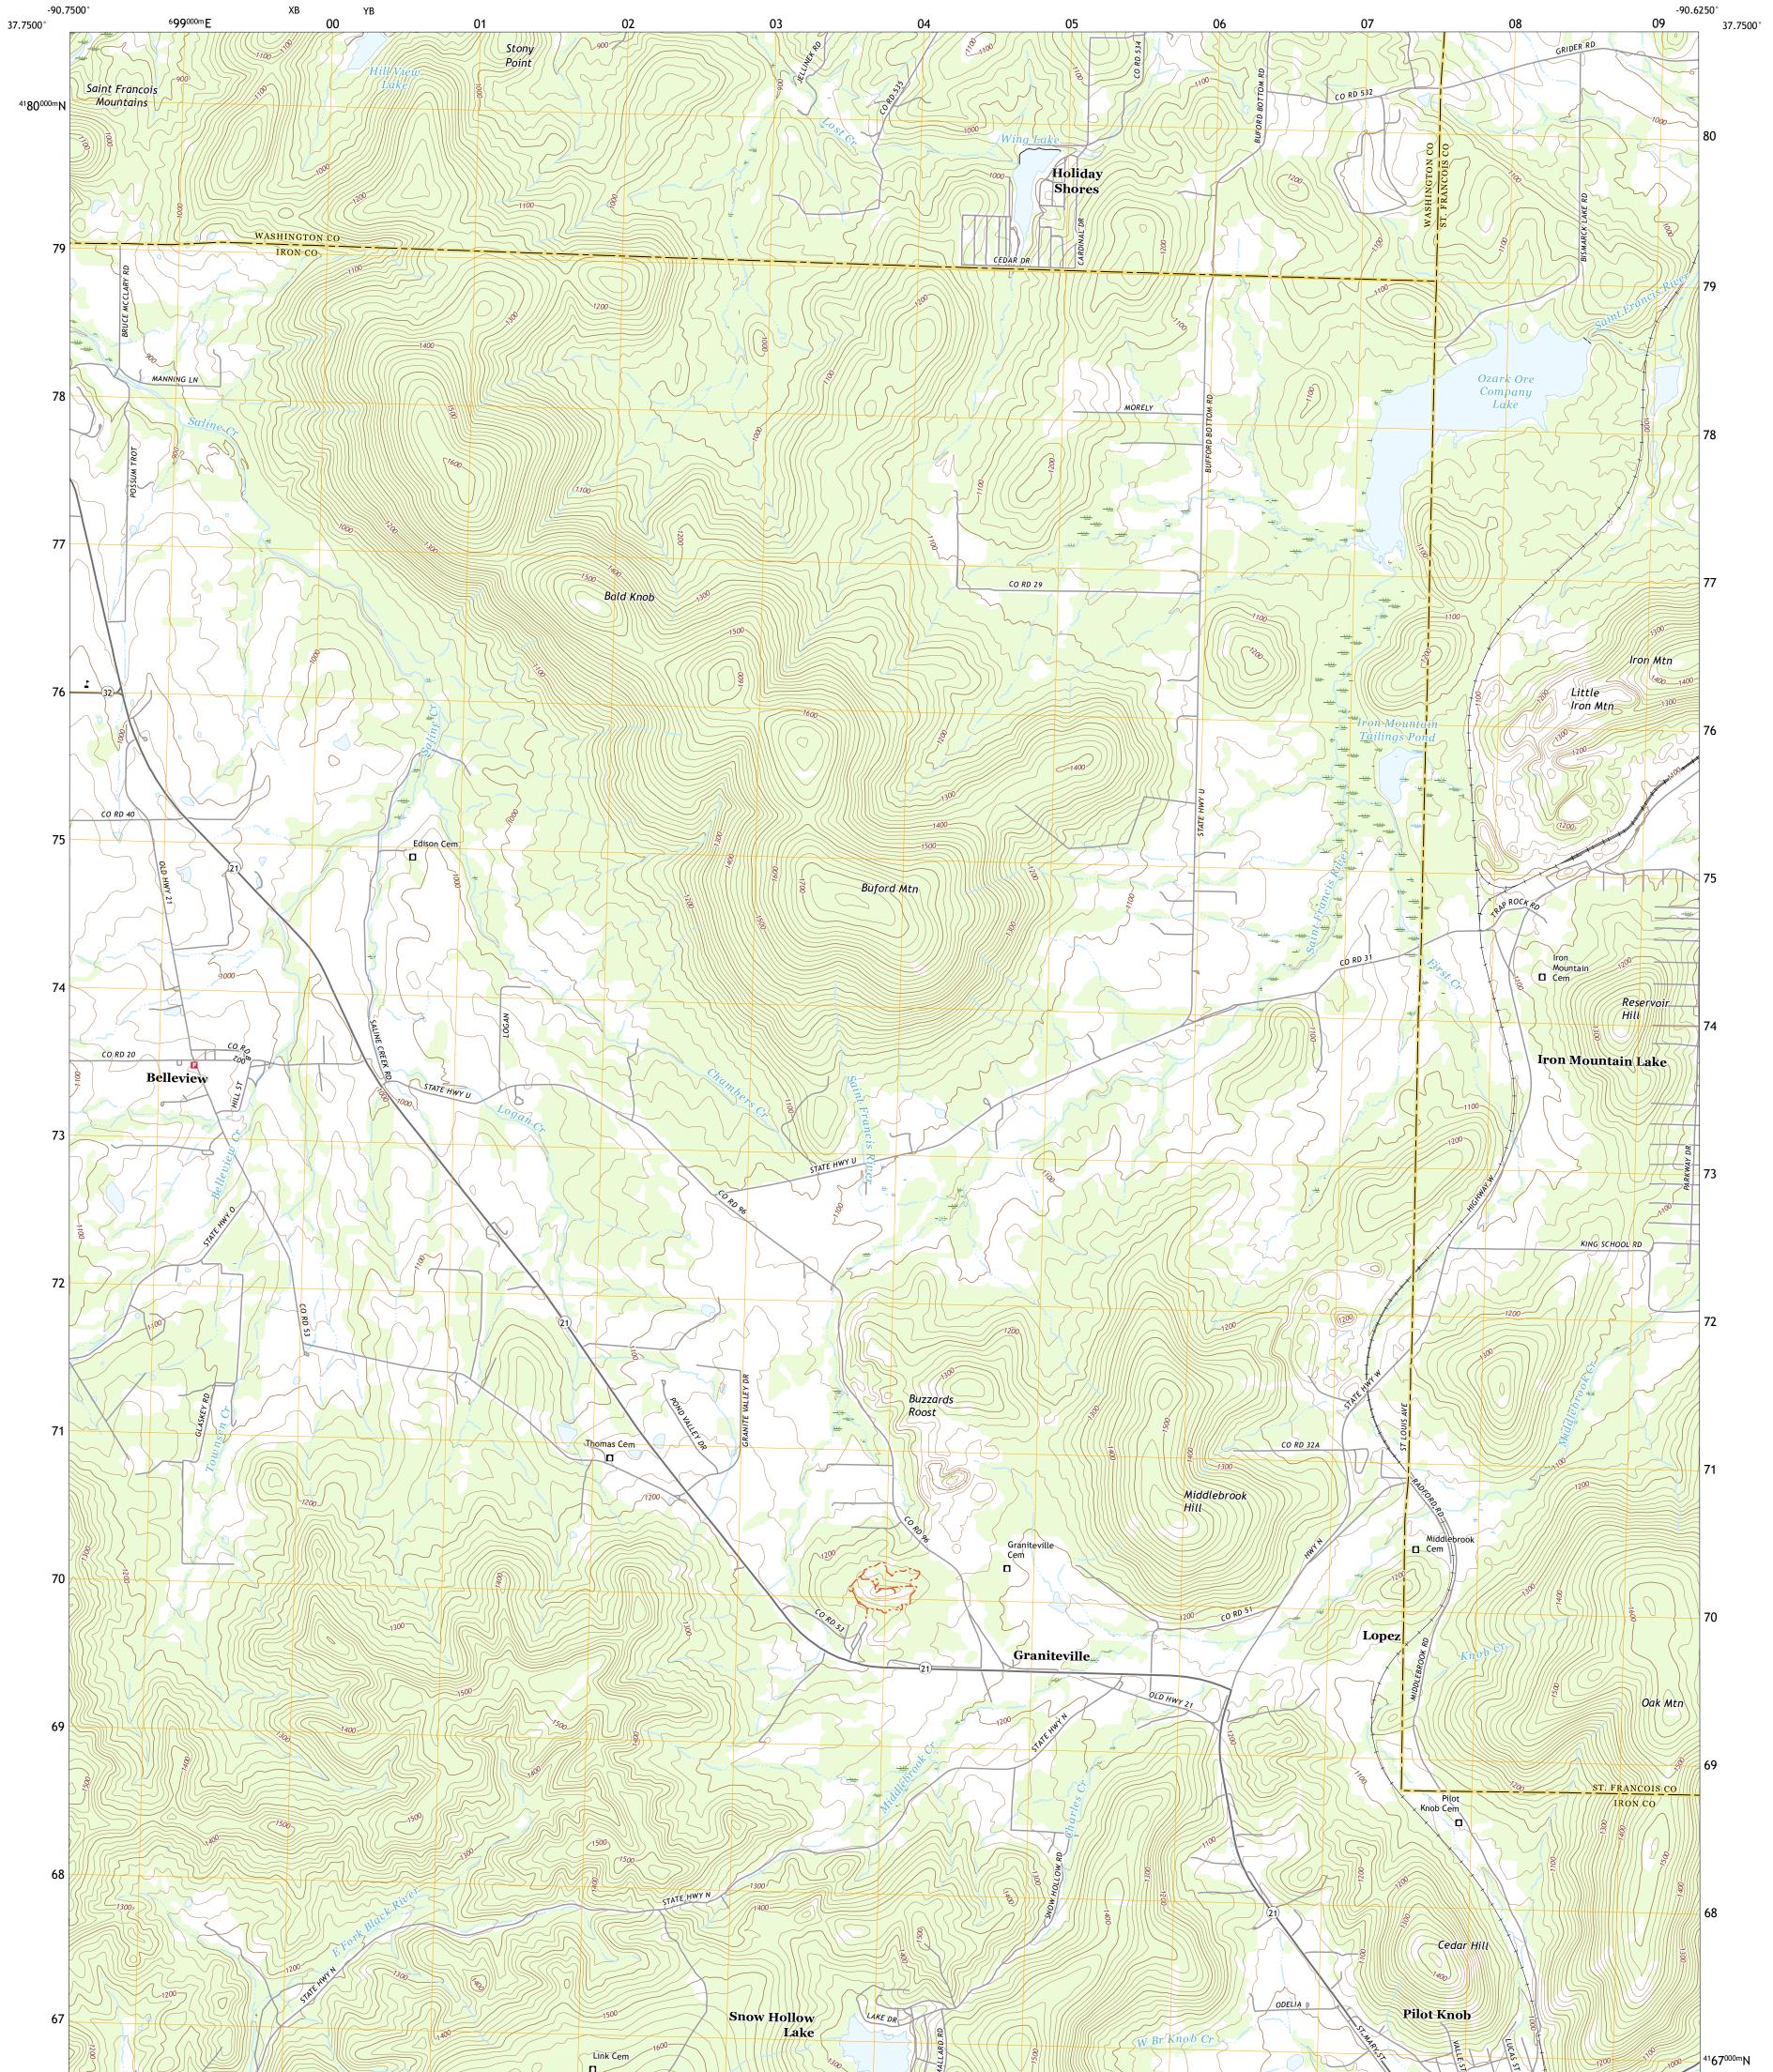

## U.S. DEPARTMENT OF THE INTERIOR U.S. GEOLOGICAL SURVEY

GRANITEVILLE QUADRANGLE MISSOURI 7.5-MINUTE SERIES

Produced by the United States Geological Survey North American Datum of 1983 (NAD83) World Geodetic System of 1984 (WGS84). Projection and 1 000-meter grid:Universal Transverse Mercator, Zone 15S This map is not a legal document. Boundaries may be generalized for this map scale. Private lands within government reservations may not be shown. Obtain permission before entering private lands.