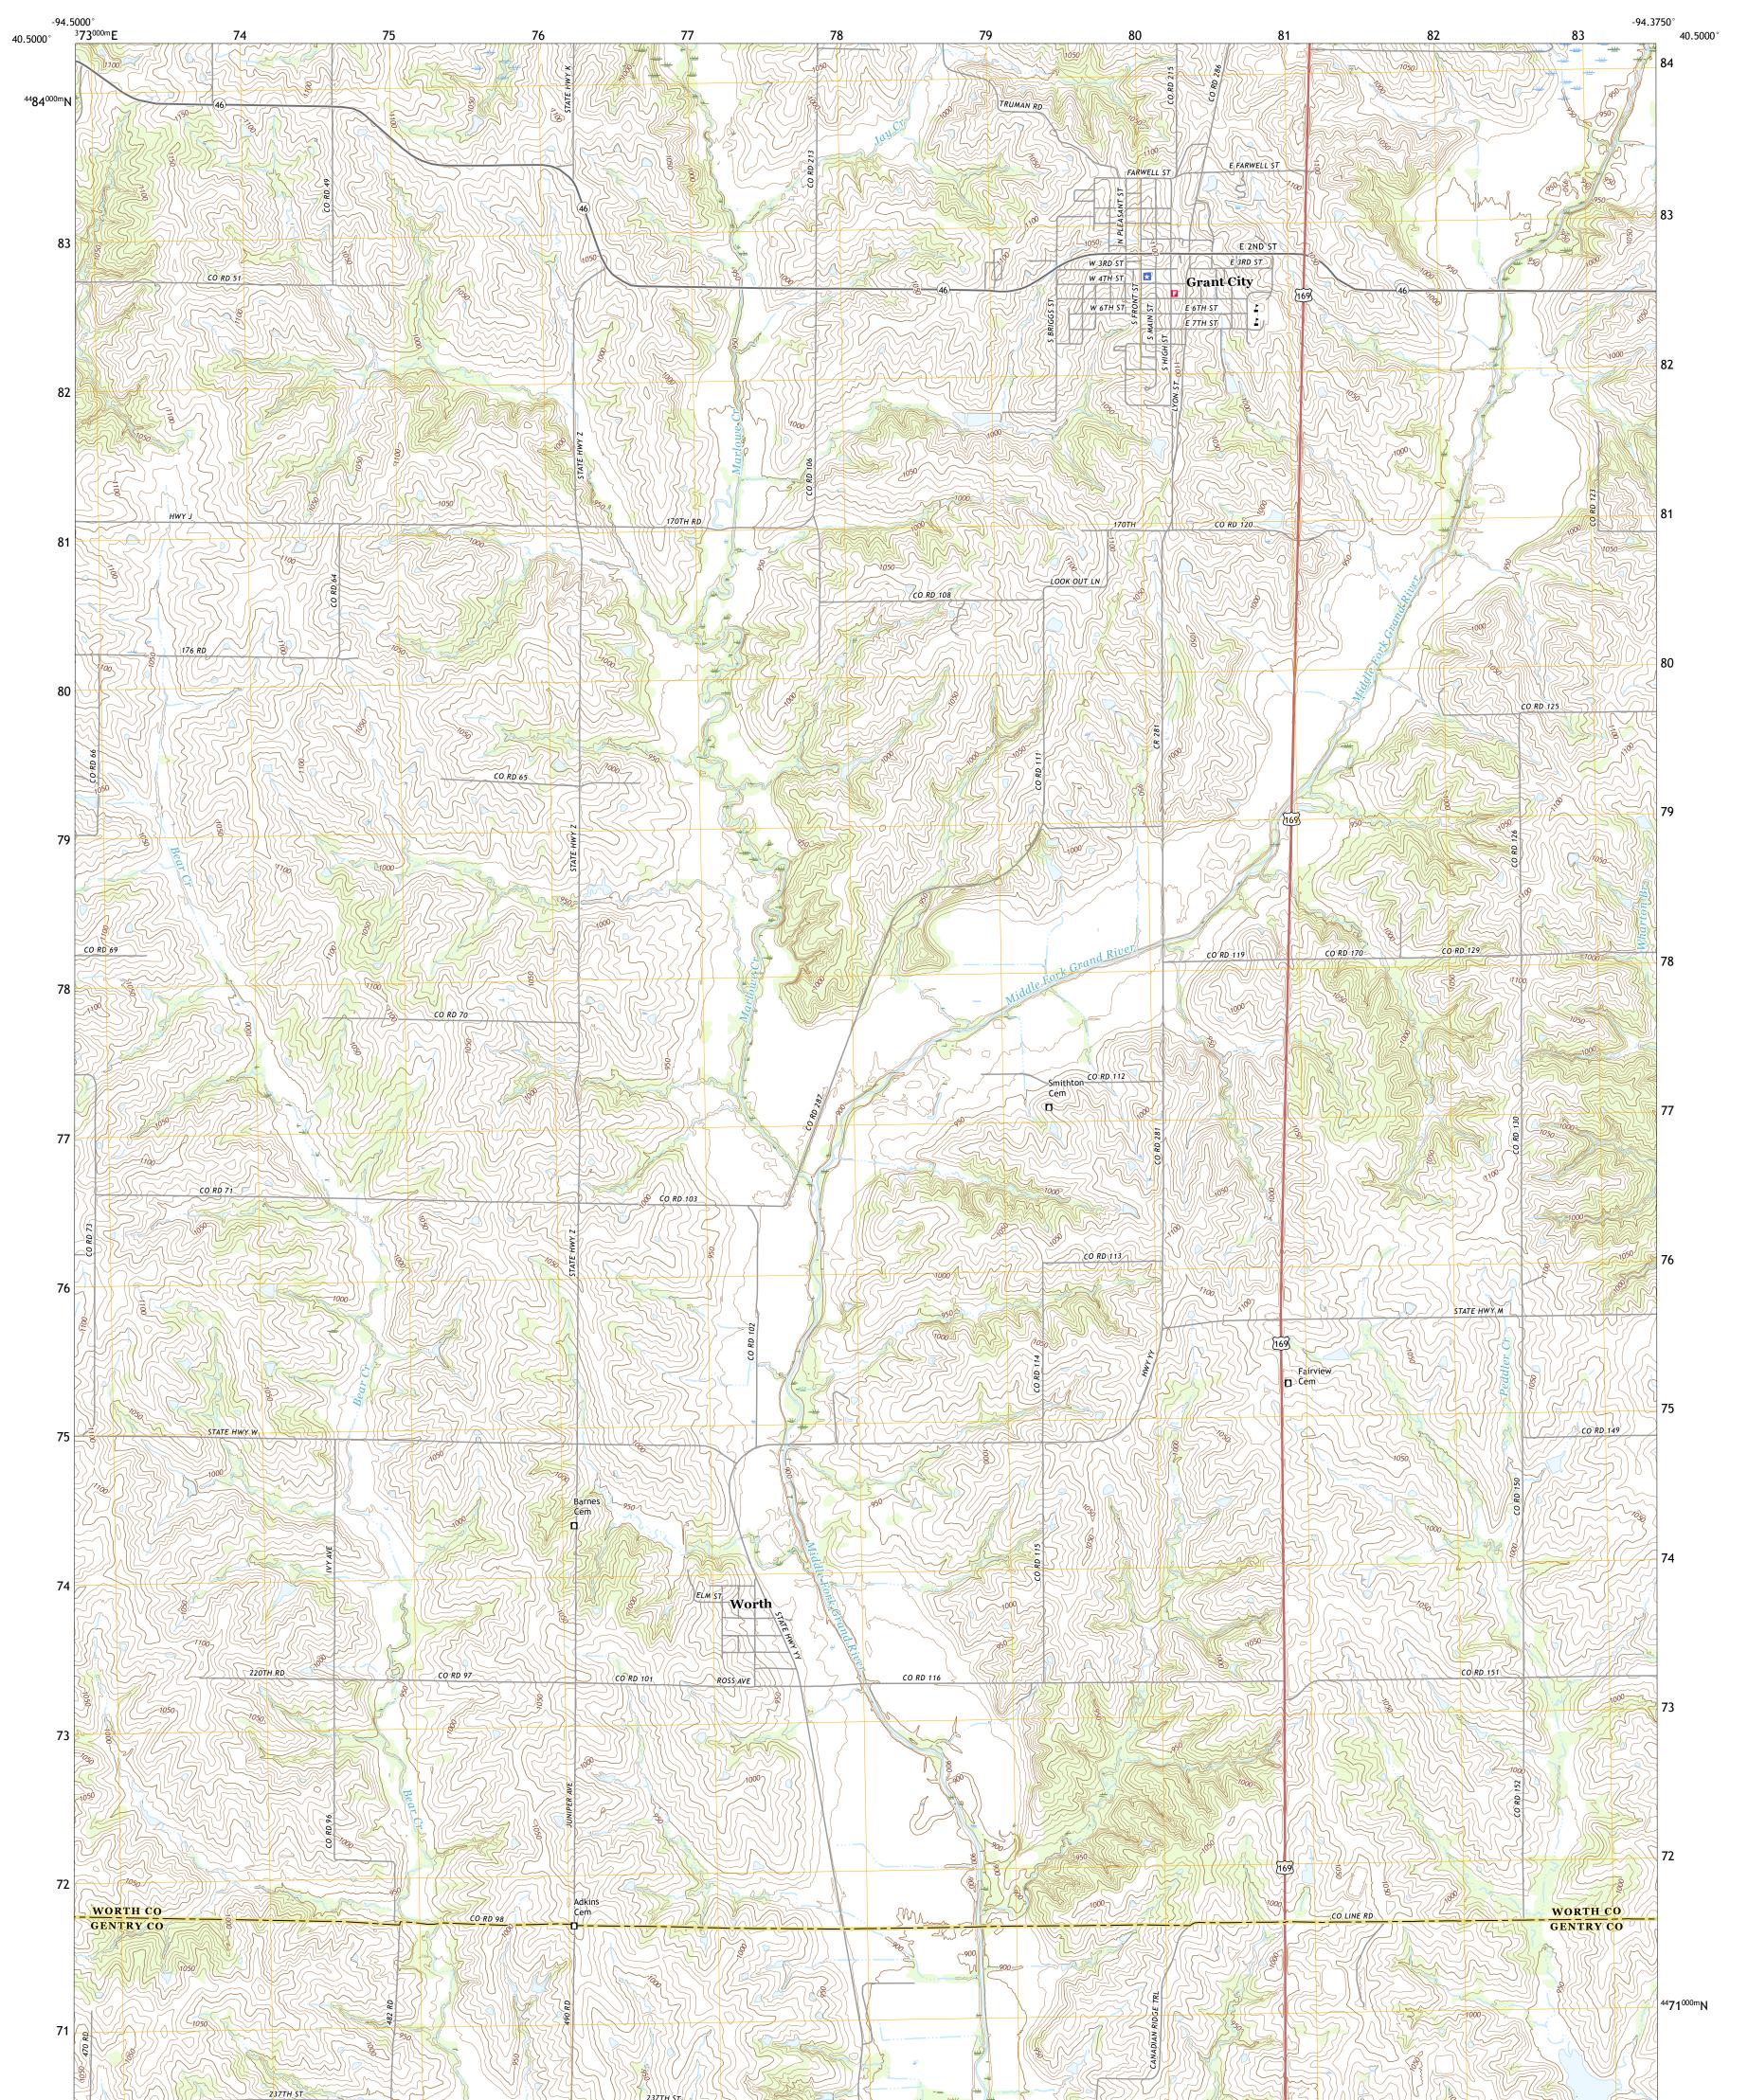

GRANT CITY QUADRANGLE MISSOURI 7.5-MINUTE SERIES

Produced by the United States Geological Survey North American Datum of 1983 (NAD83) World Geodetic System of 1984 (WGS84). Projection and 1 000-meter grid:Universal Transverse Mercator, Zone 15T This map is not a legal document. Boundaries may be generalized for this map scale. Private lands within government reservations may not be shown. Obtain permission before entering private lands.

Imagery......NAIP, June 2016 - July 2016Roads......U.S.Census Bureau, 2016Names.......GNIS, 1980 - 2017Hydrography.....National Hydrography Dataset, 2002 - 2016Contours.....National Elevation Dataset, 2014Boundaries.....Multiple sources; see metadata file 2014 - 2016Public Land Survey System......BLM, 2017Wetlands.....FWS National Wetlands Inventory 1983

## NSN. 7 6 4 3 0 1 6 3 7 4 0 6 5 NGA REF NO. US GS X 2 4 K 1 8 1 0 6