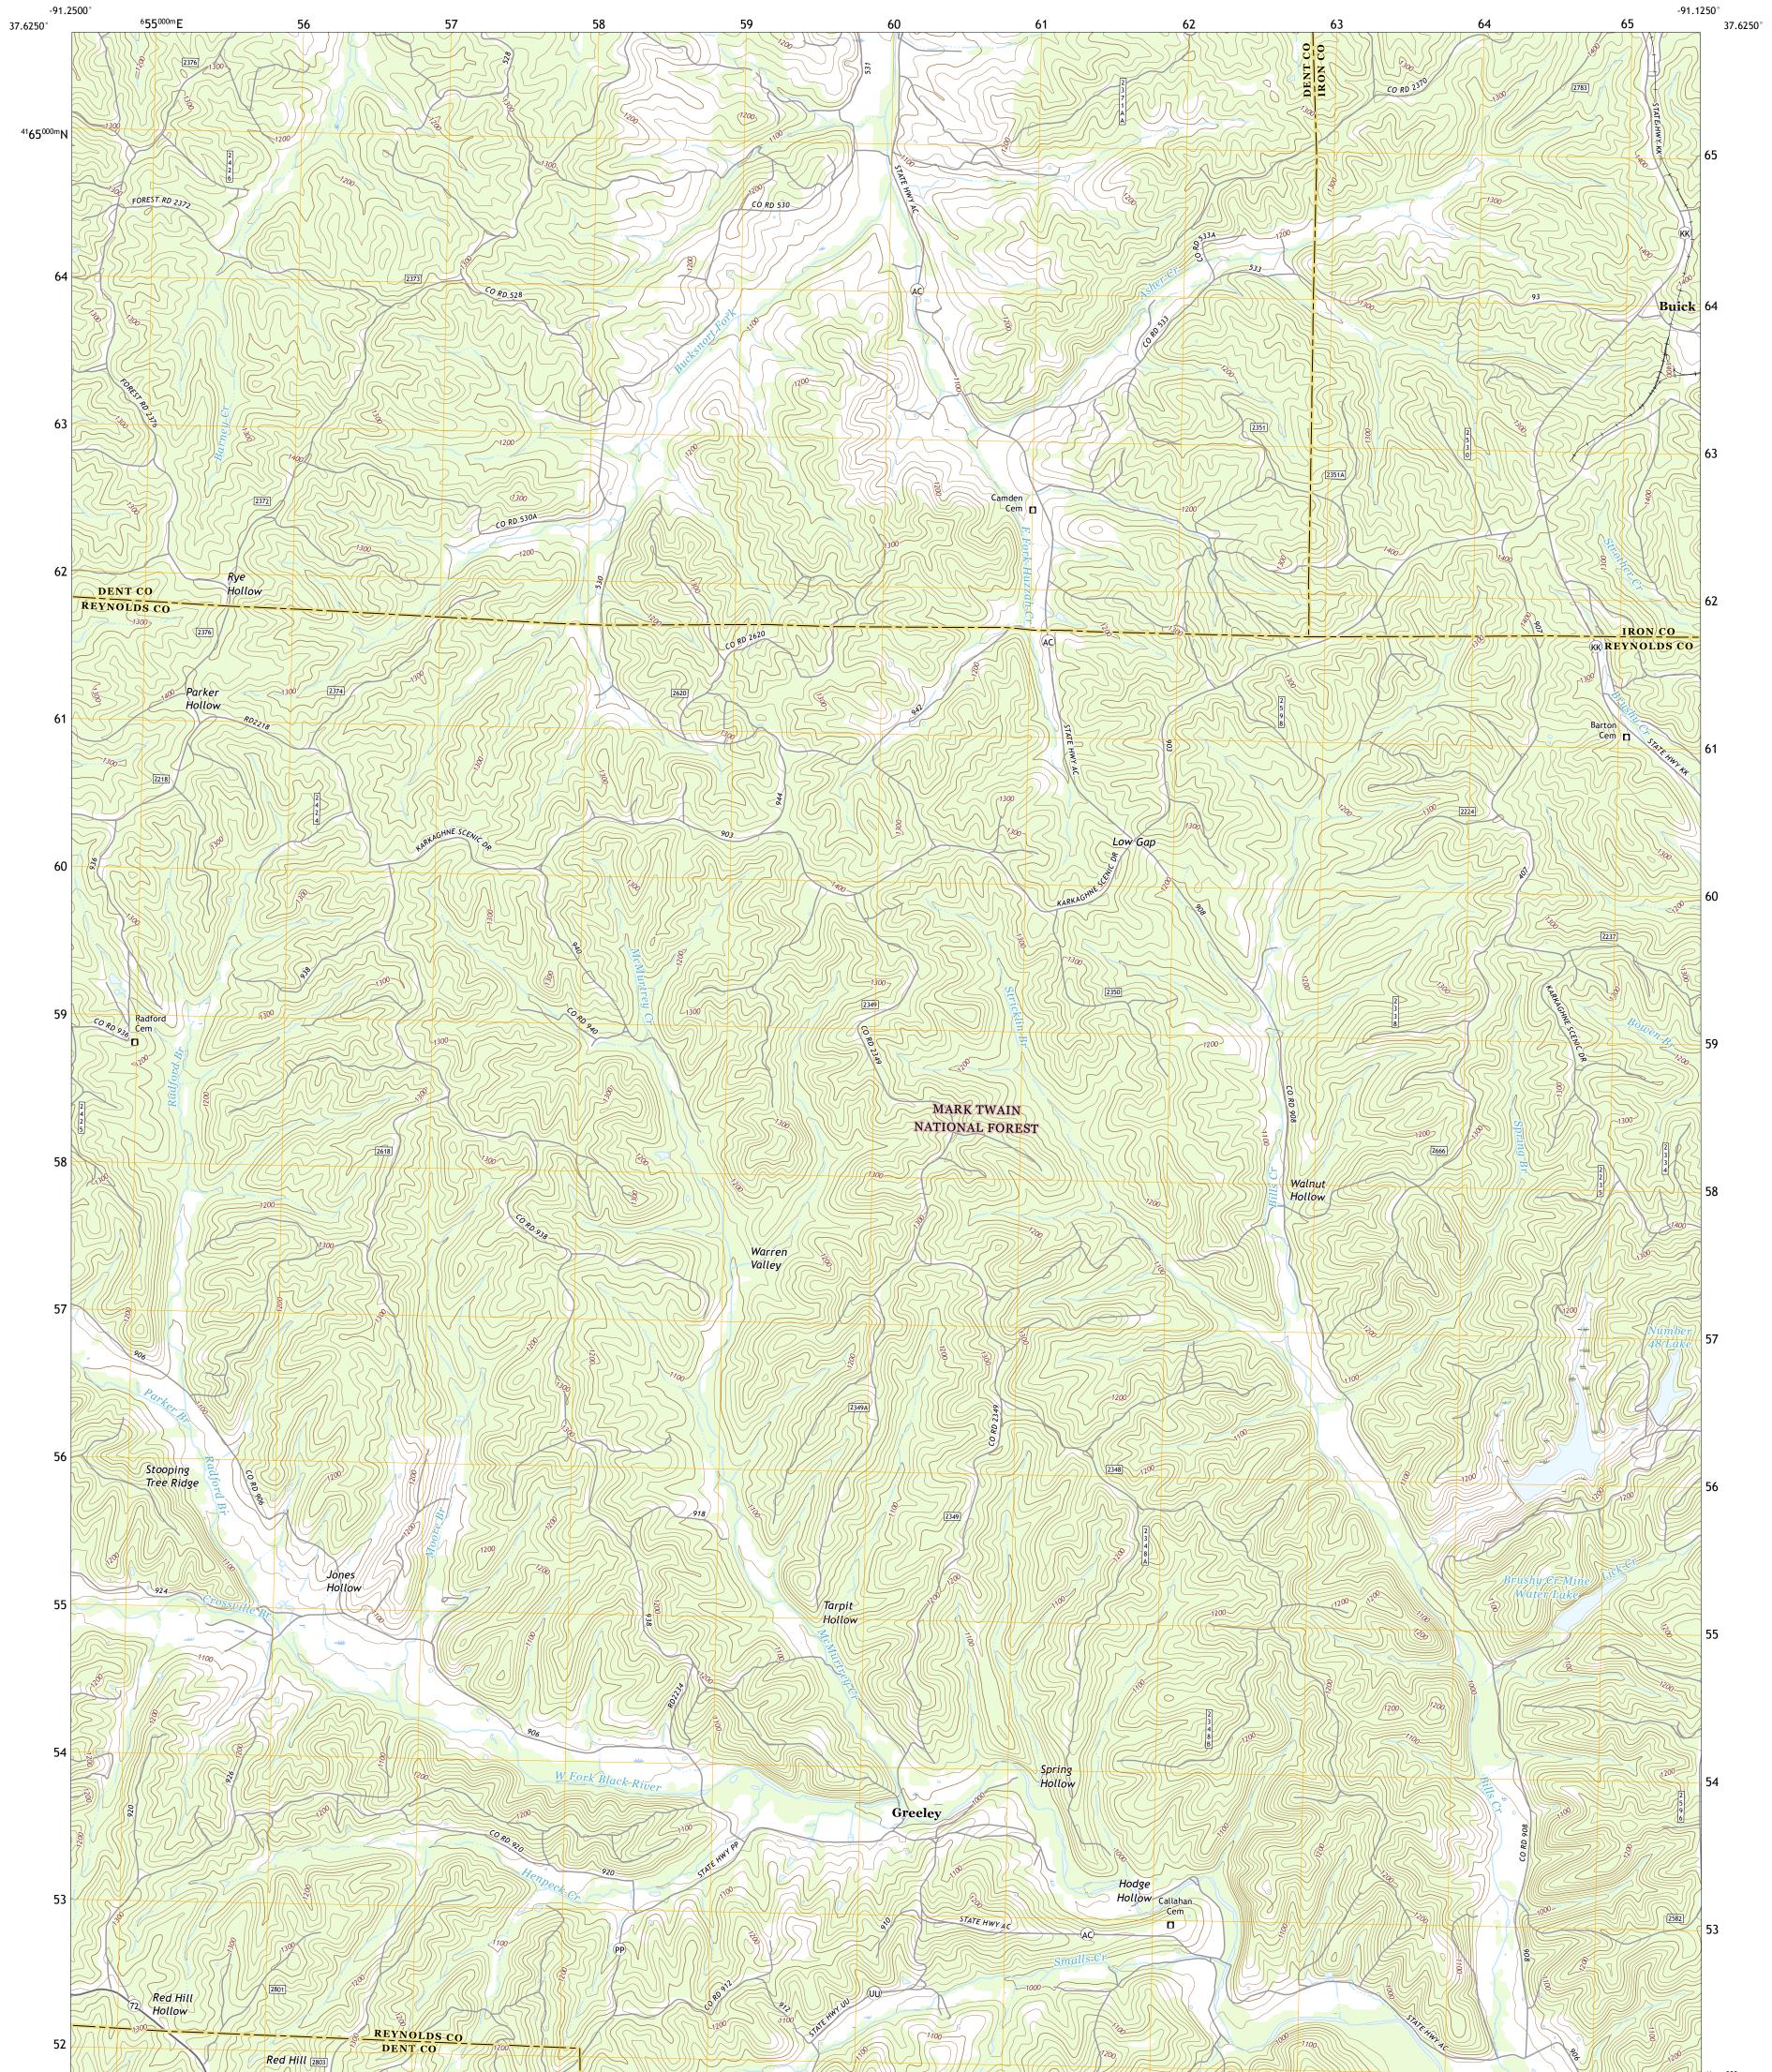

## U.S. DEPARTMENT OF THE INTERIOR U.S. GEOLOGICAL SURVEY

USSEST SEPARCE USSEST

GREELEY QUADRANGLE MISSOURI 7.5-MINUTE SERIES

Produced by the United States Geological Survey North American Datum of 1983 (NAD83) World Geodetic System of 1984 (WGS84). Projection and 1 000-meter grid:Universal Transverse Mercator, Zone 155 This map is not a legal document. Boundaries may be generalized for this map scale. Private lands within government reservations may not be shown. Obtain permission before entering private lands.