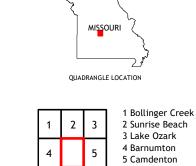

This map is not a legal document. Boundaries may be

entering private lands.

Imagery..... Roads...... Names.....

ADJOINING QUADRANGLES

6 Macks Creek 7 Hahatonka

8 Decaturville