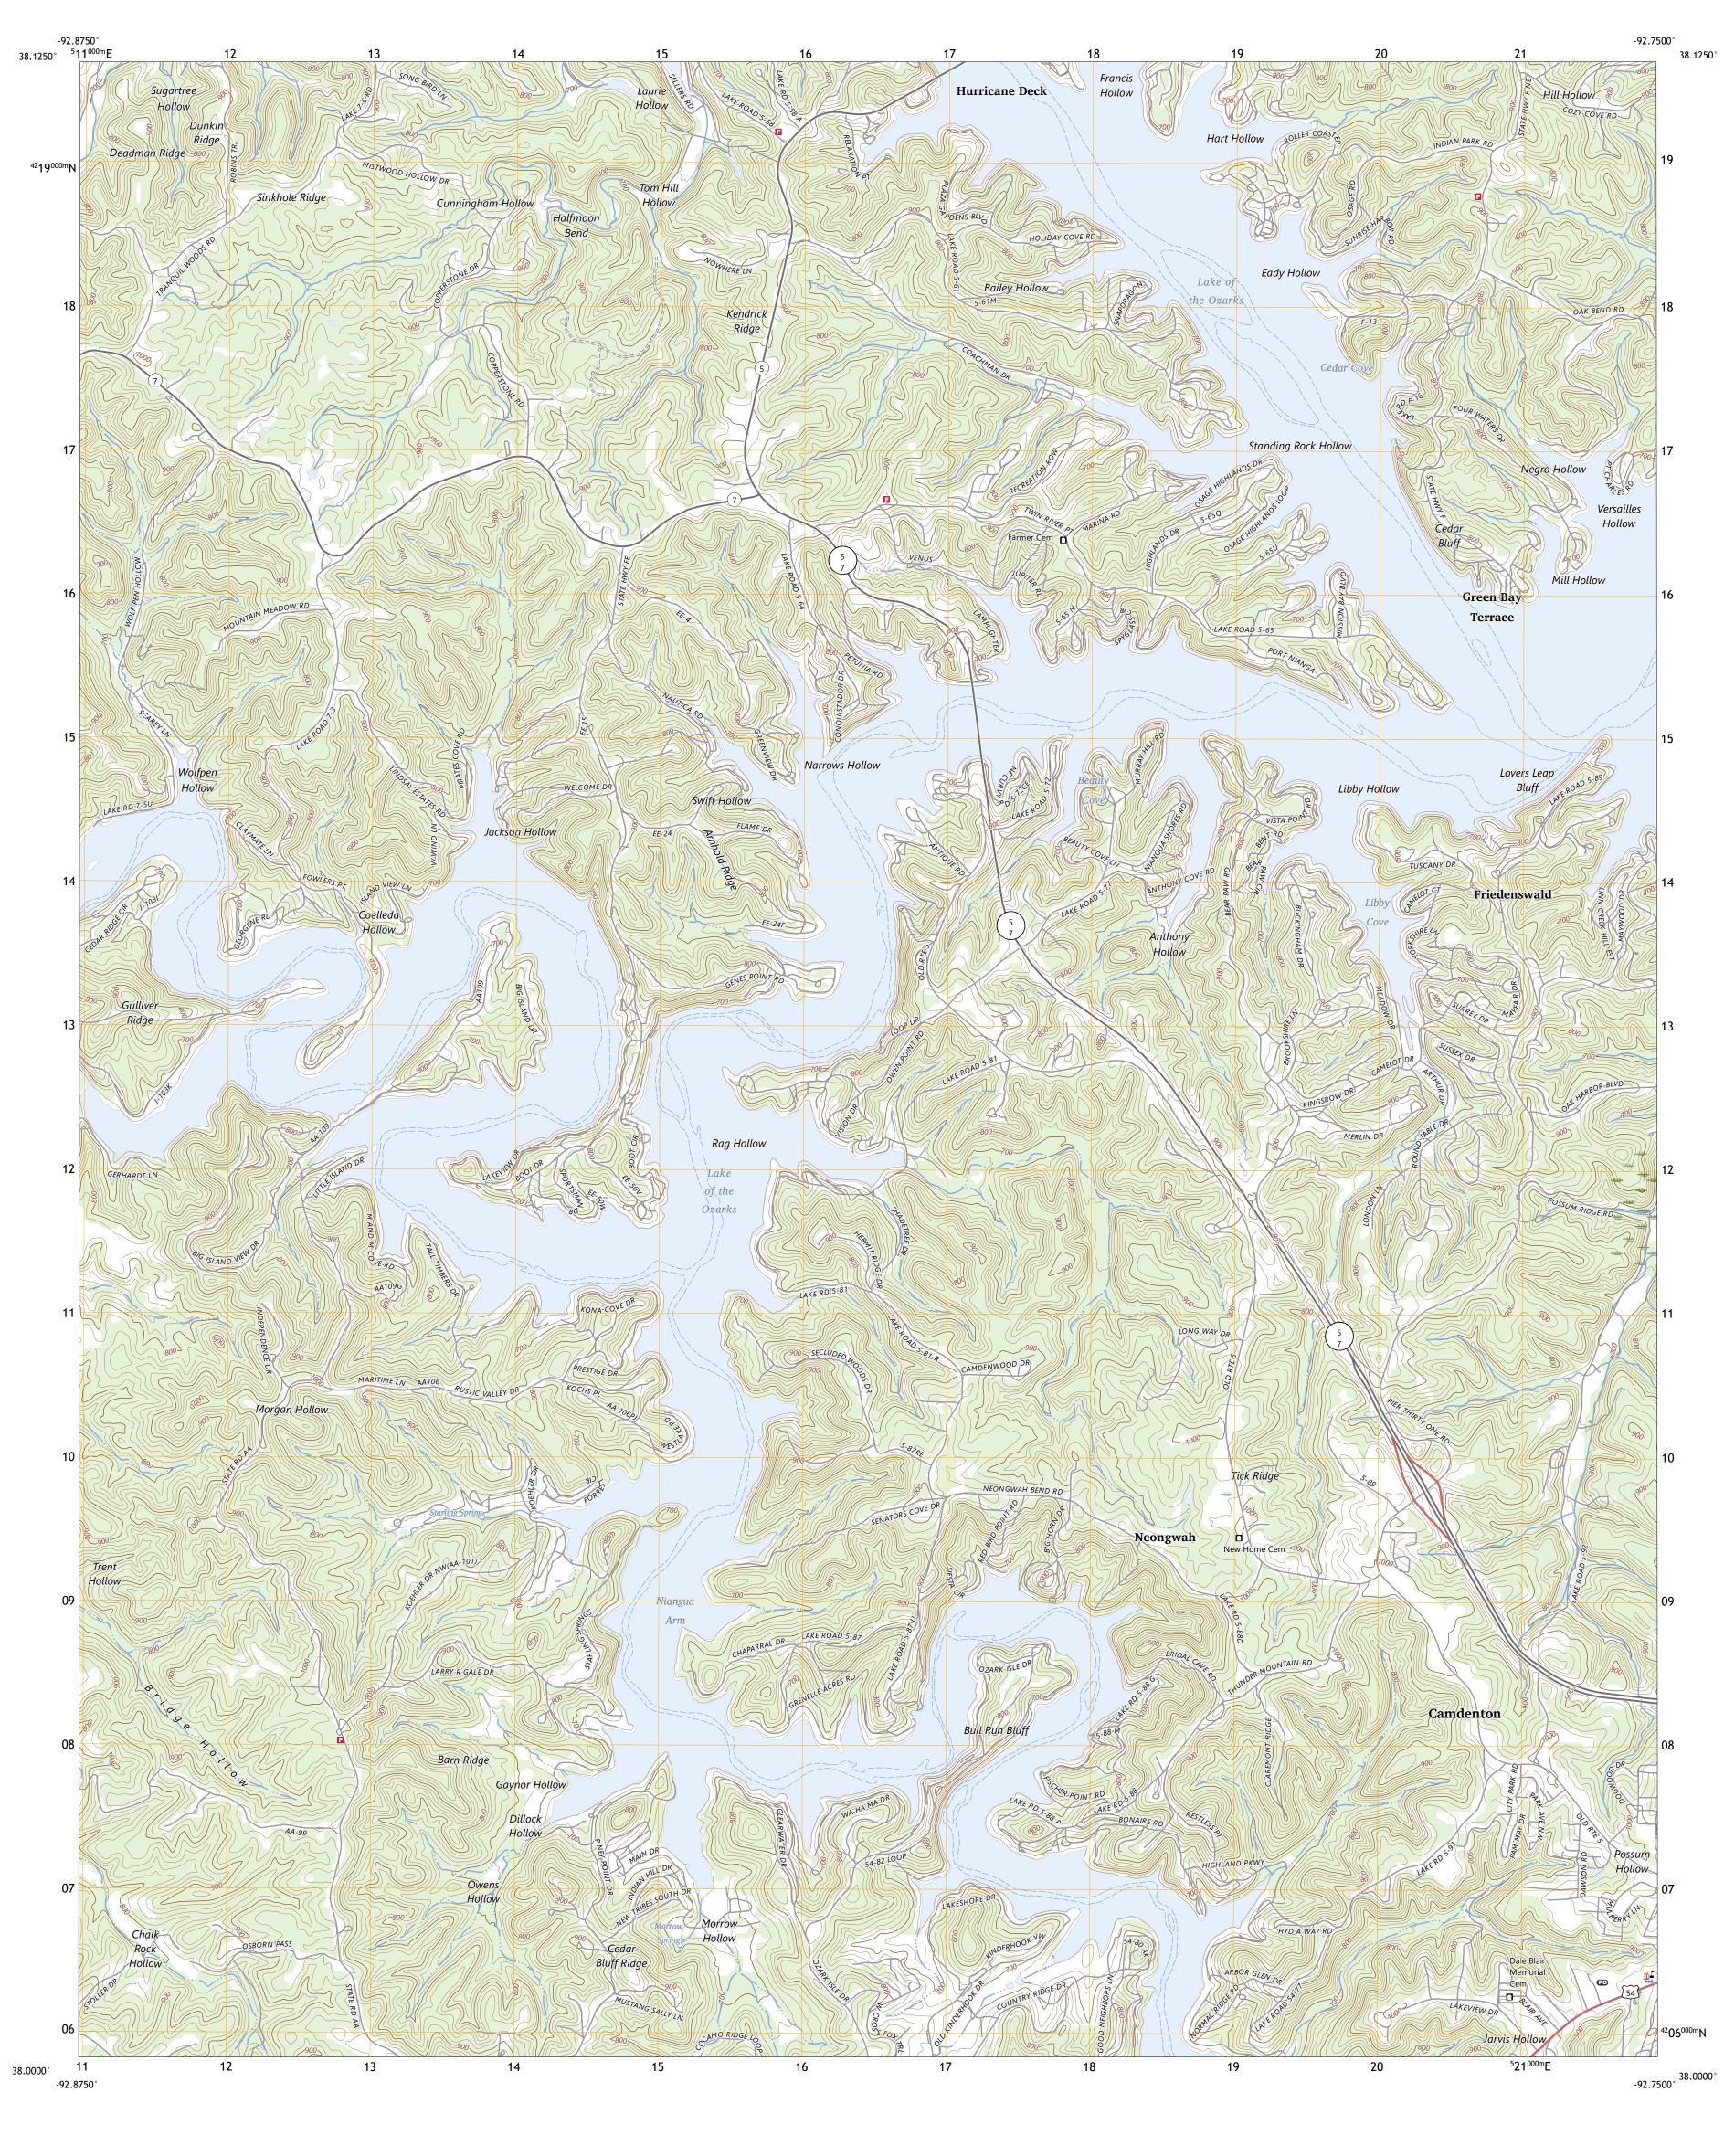

0°4′ 1 MILS

\_\_\_\_0°7′ 2 MILS

UTM GRID AND 2023 MAGNETIC NORTH DECLINATION AT CENTER OF SHEET

U.S. National Grid 100,000 - m Square ID

WC

Grid Zone Designation

Produced by the United States Geological Survey

generalized for this map scale. Private lands within government reservations may not be shown. Obtain permission before

North American Datum of 1983 (NAD83) World Geodetic System of 1984 (WGS84). Projection and 1 000-meter grid:Universal Transverse Mercator, Zone 15S

This map is not a legal document. Boundaries may be

entering private lands.

Imagery..... Roads...... Names.....

ADJOINING QUADRANGLES

6 Macks Creek 7 Hahatonka

8 Decaturville