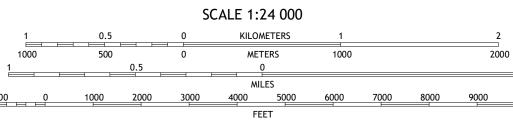

0°4′ 1 MILS

\_\_\_\_0°7′ 2 MILS

UTM GRID AND 2023 MAGNETIC NORTH DECLINATION AT CENTER OF SHEET

U.S. National Grid 100,000 - m Square ID

WC

Grid Zone Designation

Produced by the United States Geological Survey

generalized for this map scale. Private lands within government reservations may not be shown. Obtain permission before

North American Datum of 1983 (NAD83) World Geodetic System of 1984 (WGS84). Projection and 1 000-meter grid:Universal Transverse Mercator, Zone 15S

This map is not a legal document. Boundaries may be

entering private lands.

Imagery..... Roads...... Names.....





ADJOINING QUADRANGLES

6 Macks Creek 7 Hahatonka

8 Decaturville