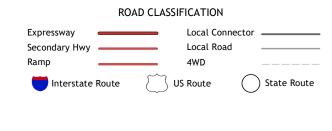

0°4′ 1 MILS

\_\_\_\_0°7′ 2 MILS

UTM GRID AND 2023 MAGNETIC NORTH DECLINATION AT CENTER OF SHEET

U.S. National Grid 100,000 - m Square ID

WC

Grid Zone Designation

Produced by the United States Geological Survey

generalized for this map scale. Private lands within government reservations may not be shown. Obtain permission before

North American Datum of 1983 (NAD83) World Geodetic System of 1984 (WGS84). Projection and 1 000-meter grid:Universal Transverse Mercator, Zone 15S

This map is not a legal document. Boundaries may be

entering private lands.

Imagery..... Roads...... Names.....





ADJOINING QUADRANGLES

6 Macks Creek 7 Hahatonka

8 Decaturville