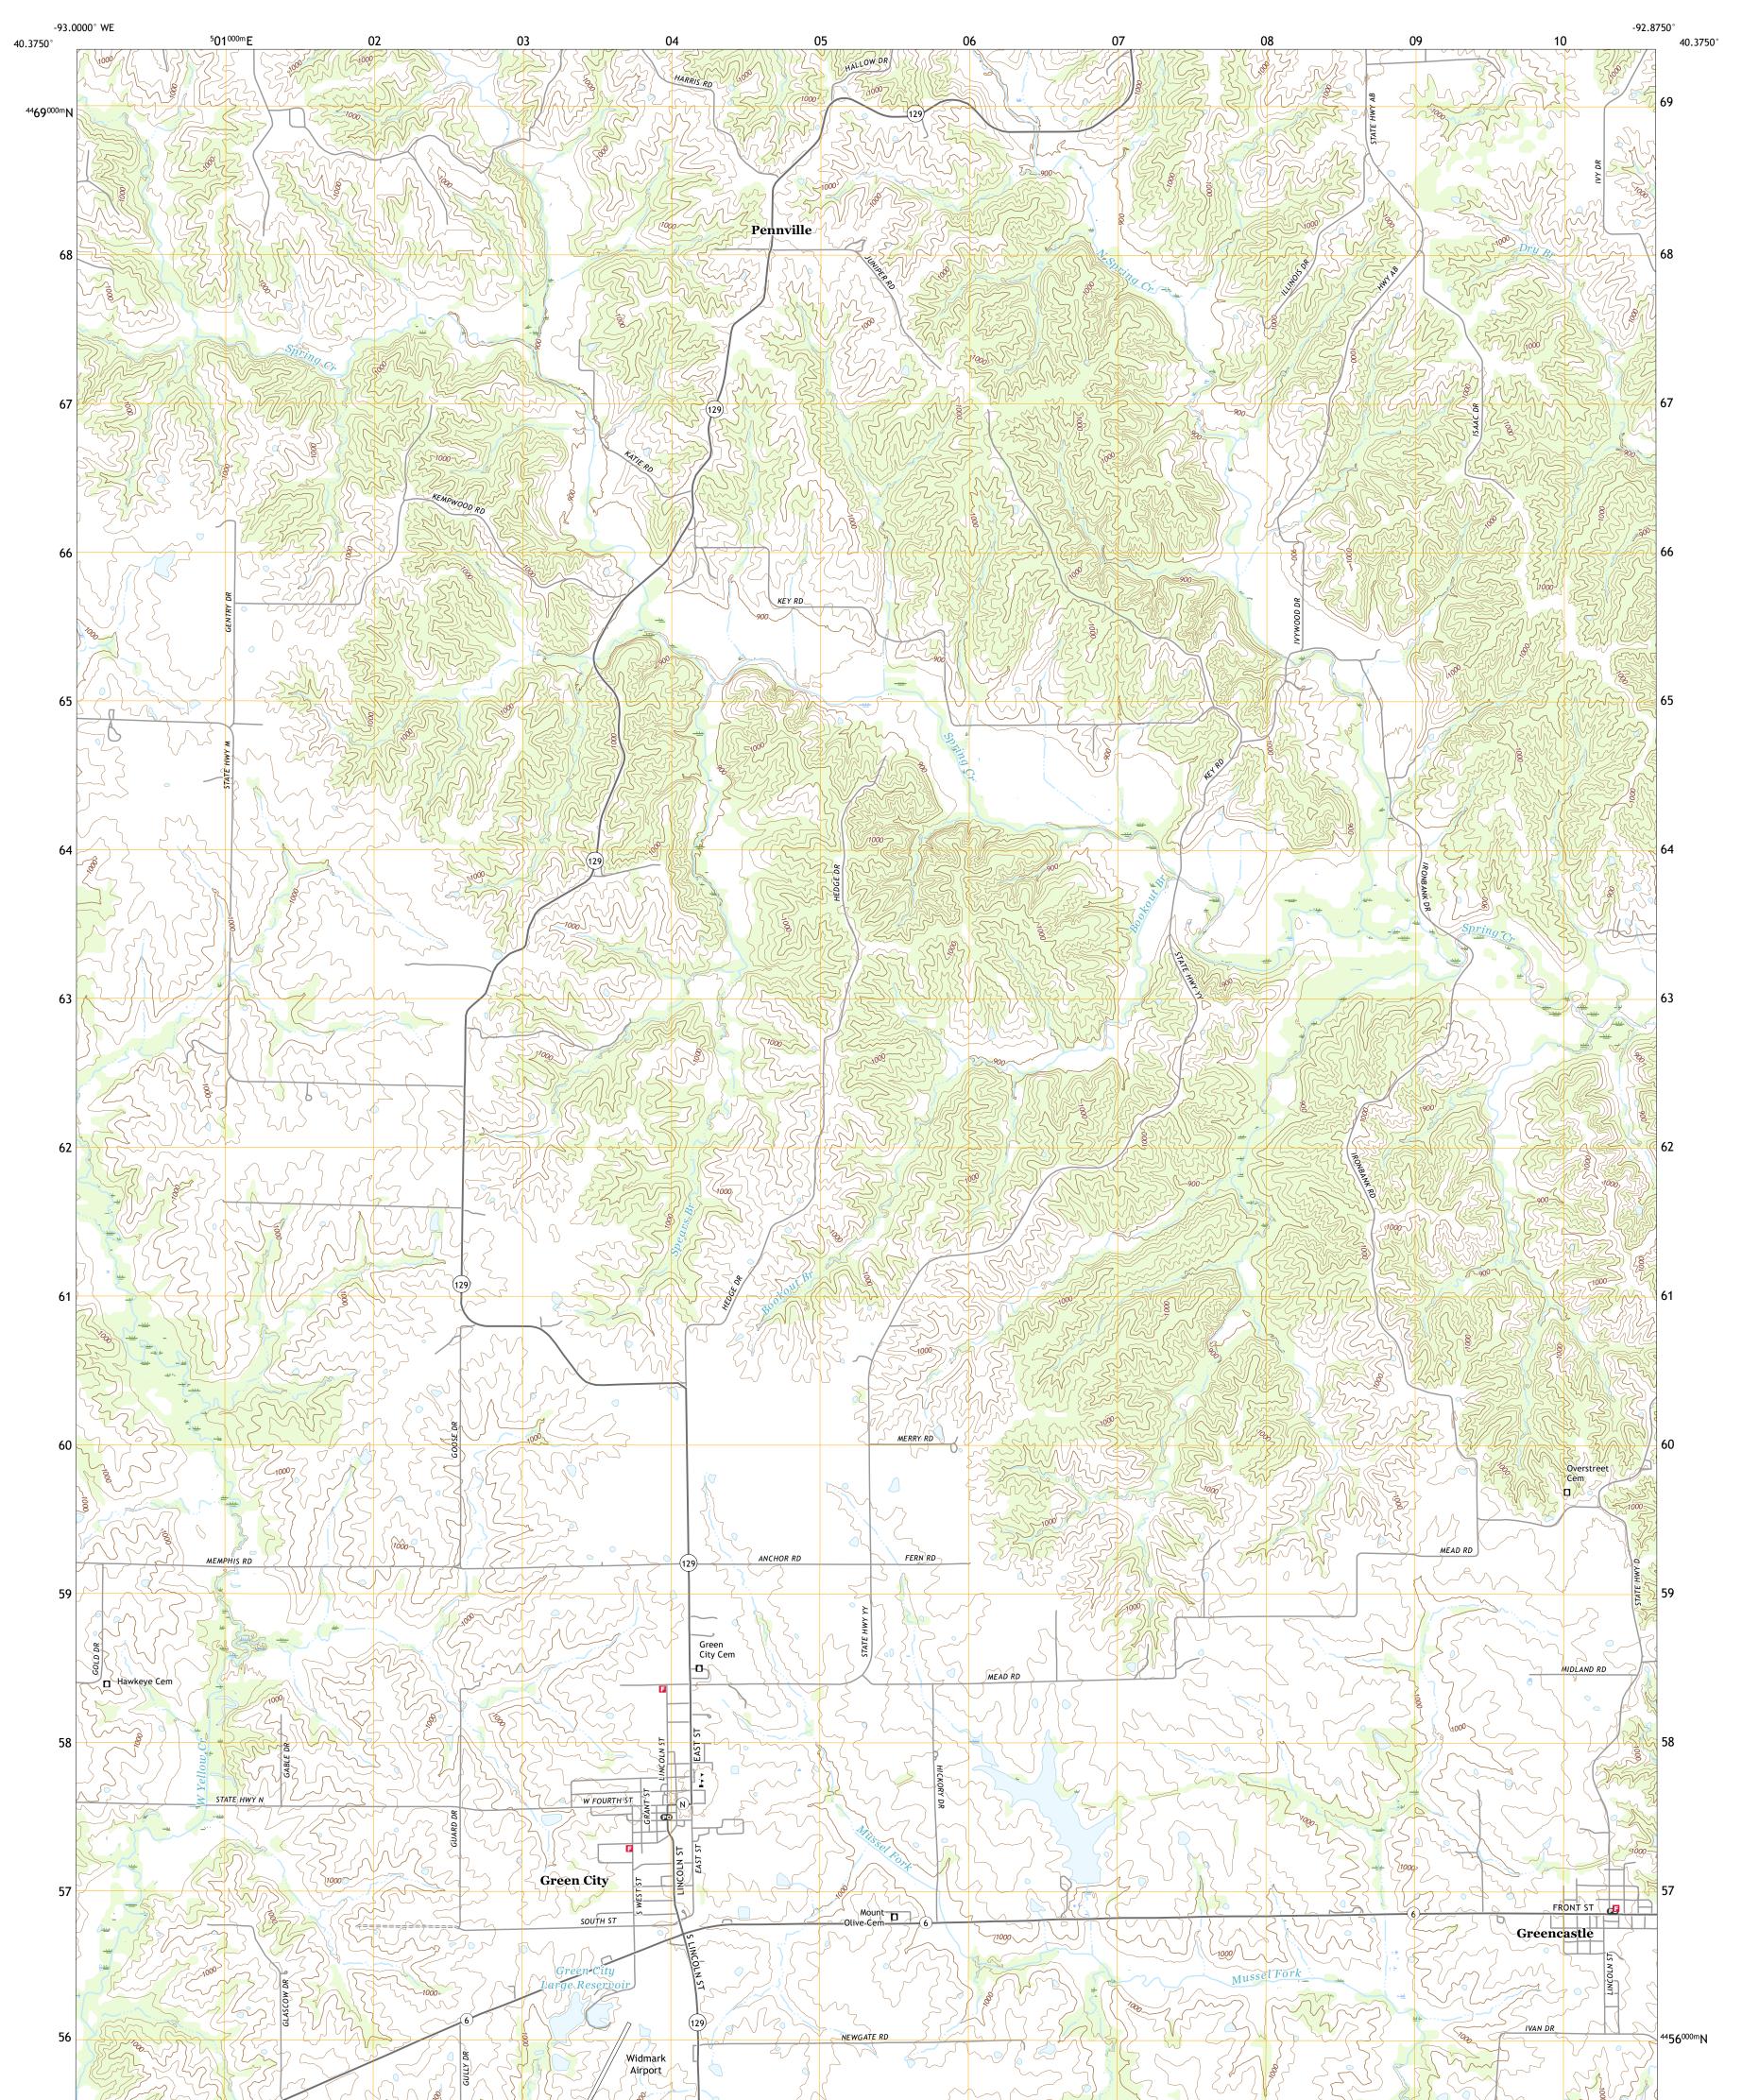

## U.S. DEPARTMENT OF THE INTERIOR U.S. GEOLOGICAL SURVEY

GREEN CITY QUADRANGLE MISSOURI - SULLIVAN COUNTY 7.5-MINUTE SERIES

Produced by the United States Geological Survey North American Datum of 1983 (NAD83) World Geodetic System of 1984 (WGS84). Projection and 1 000-meter grid:Universal Transverse Mercator, Zone 15T This map is not a legal document. Boundaries may be generalized for this map scale. Private lands within government reservations may not be shown. Obtain permission before entering private lands.