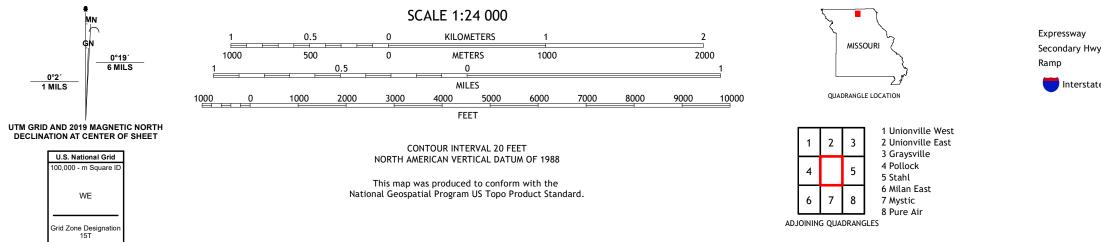

## U.S. DEPARTMENT OF THE INTERIOR U.S. GEOLOGICAL SURVEY

GREEN CITY QUADRANGLE MISSOURI - SULLIVAN COUNTY 7.5-MINUTE SERIES

Produced by the United States Geological Survey North American Datum of 1983 (NAD83) World Geodetic System of 1984 (WGS84). Projection and 1 000-meter grid:Universal Transverse Mercator, Zone 15T This map is not a legal document. Boundaries may be generalized for this map scale. Private lands within government reservations may not be shown. Obtain permission before entering private lands.

 Expressway
 Local Connector

 Secondary Hwy
 Local Road

 Ramp
 4WD

 Interstate Route
 US Route
 State Route

GREEN CITY, MO

2021