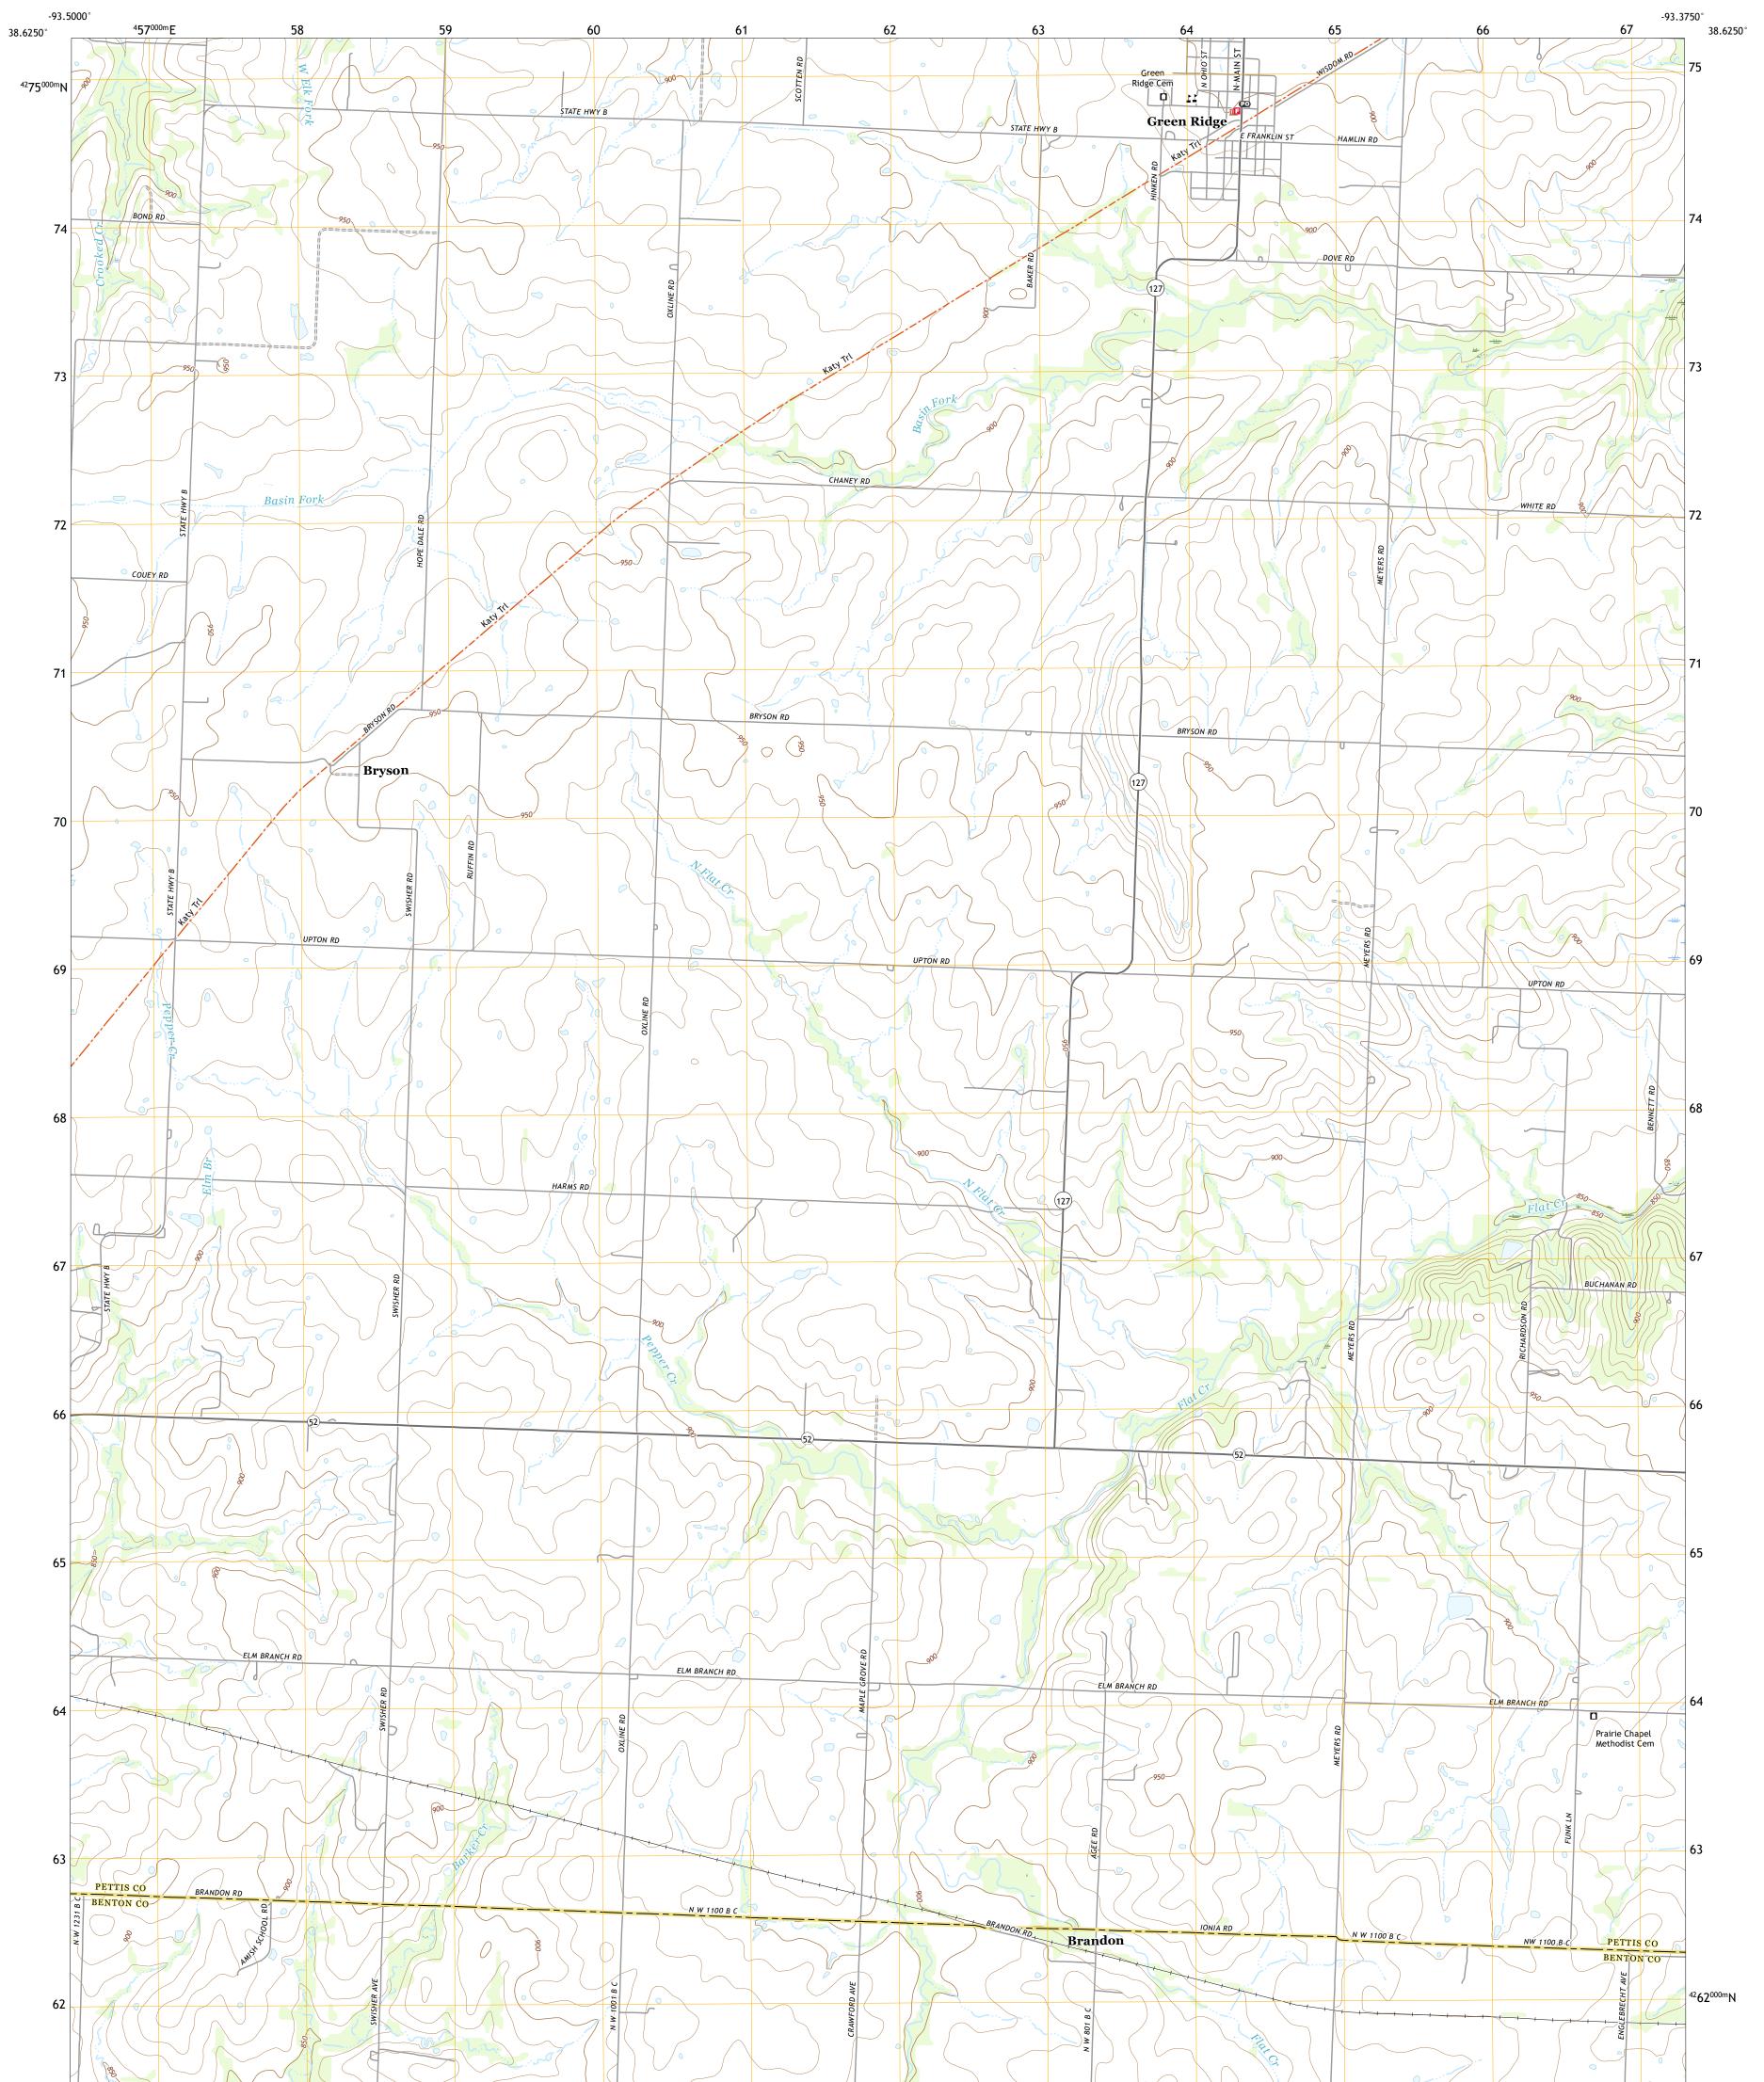

## U.S. DEPARTMENT OF THE INTERIOR U.S. GEOLOGICAL SURVEY

GREEN RIDGE SOUTH QUADRANGLE MISSOURI 7.5-MINUTE SERIES

Produced by the United States Geological Survey North American Datum of 1983 (NAD83) World Geodetic System of 1984 (WGS84). Projection and 1 000-meter grid:Universal Transverse Mercator, Zone 15S This map is not a legal document. Boundaries may be generalized for this map scale. Private lands within government reservations may not be shown. Obtain permission before entering private lands.

 Imagery......NAIP, June 2020 - July 2020

 Roads......NAIP, June 2020 - July 2020

 Roads......Naional Bureau, 2016

 Names......GNIS, 1980 - 2020

 Hydrography......GNIS, 1980 - 2020

 Hydrography......National Hydrography Dataset, 2001 - 2018

 Contours......National Elevation Dataset, 2005

 Boundaries......Multiple sources; see metadata file 2018 - 2019

 Public Land Survey System.......BLM, 2020

 Wetlands......FWS National Wetlands Inventory Not Available