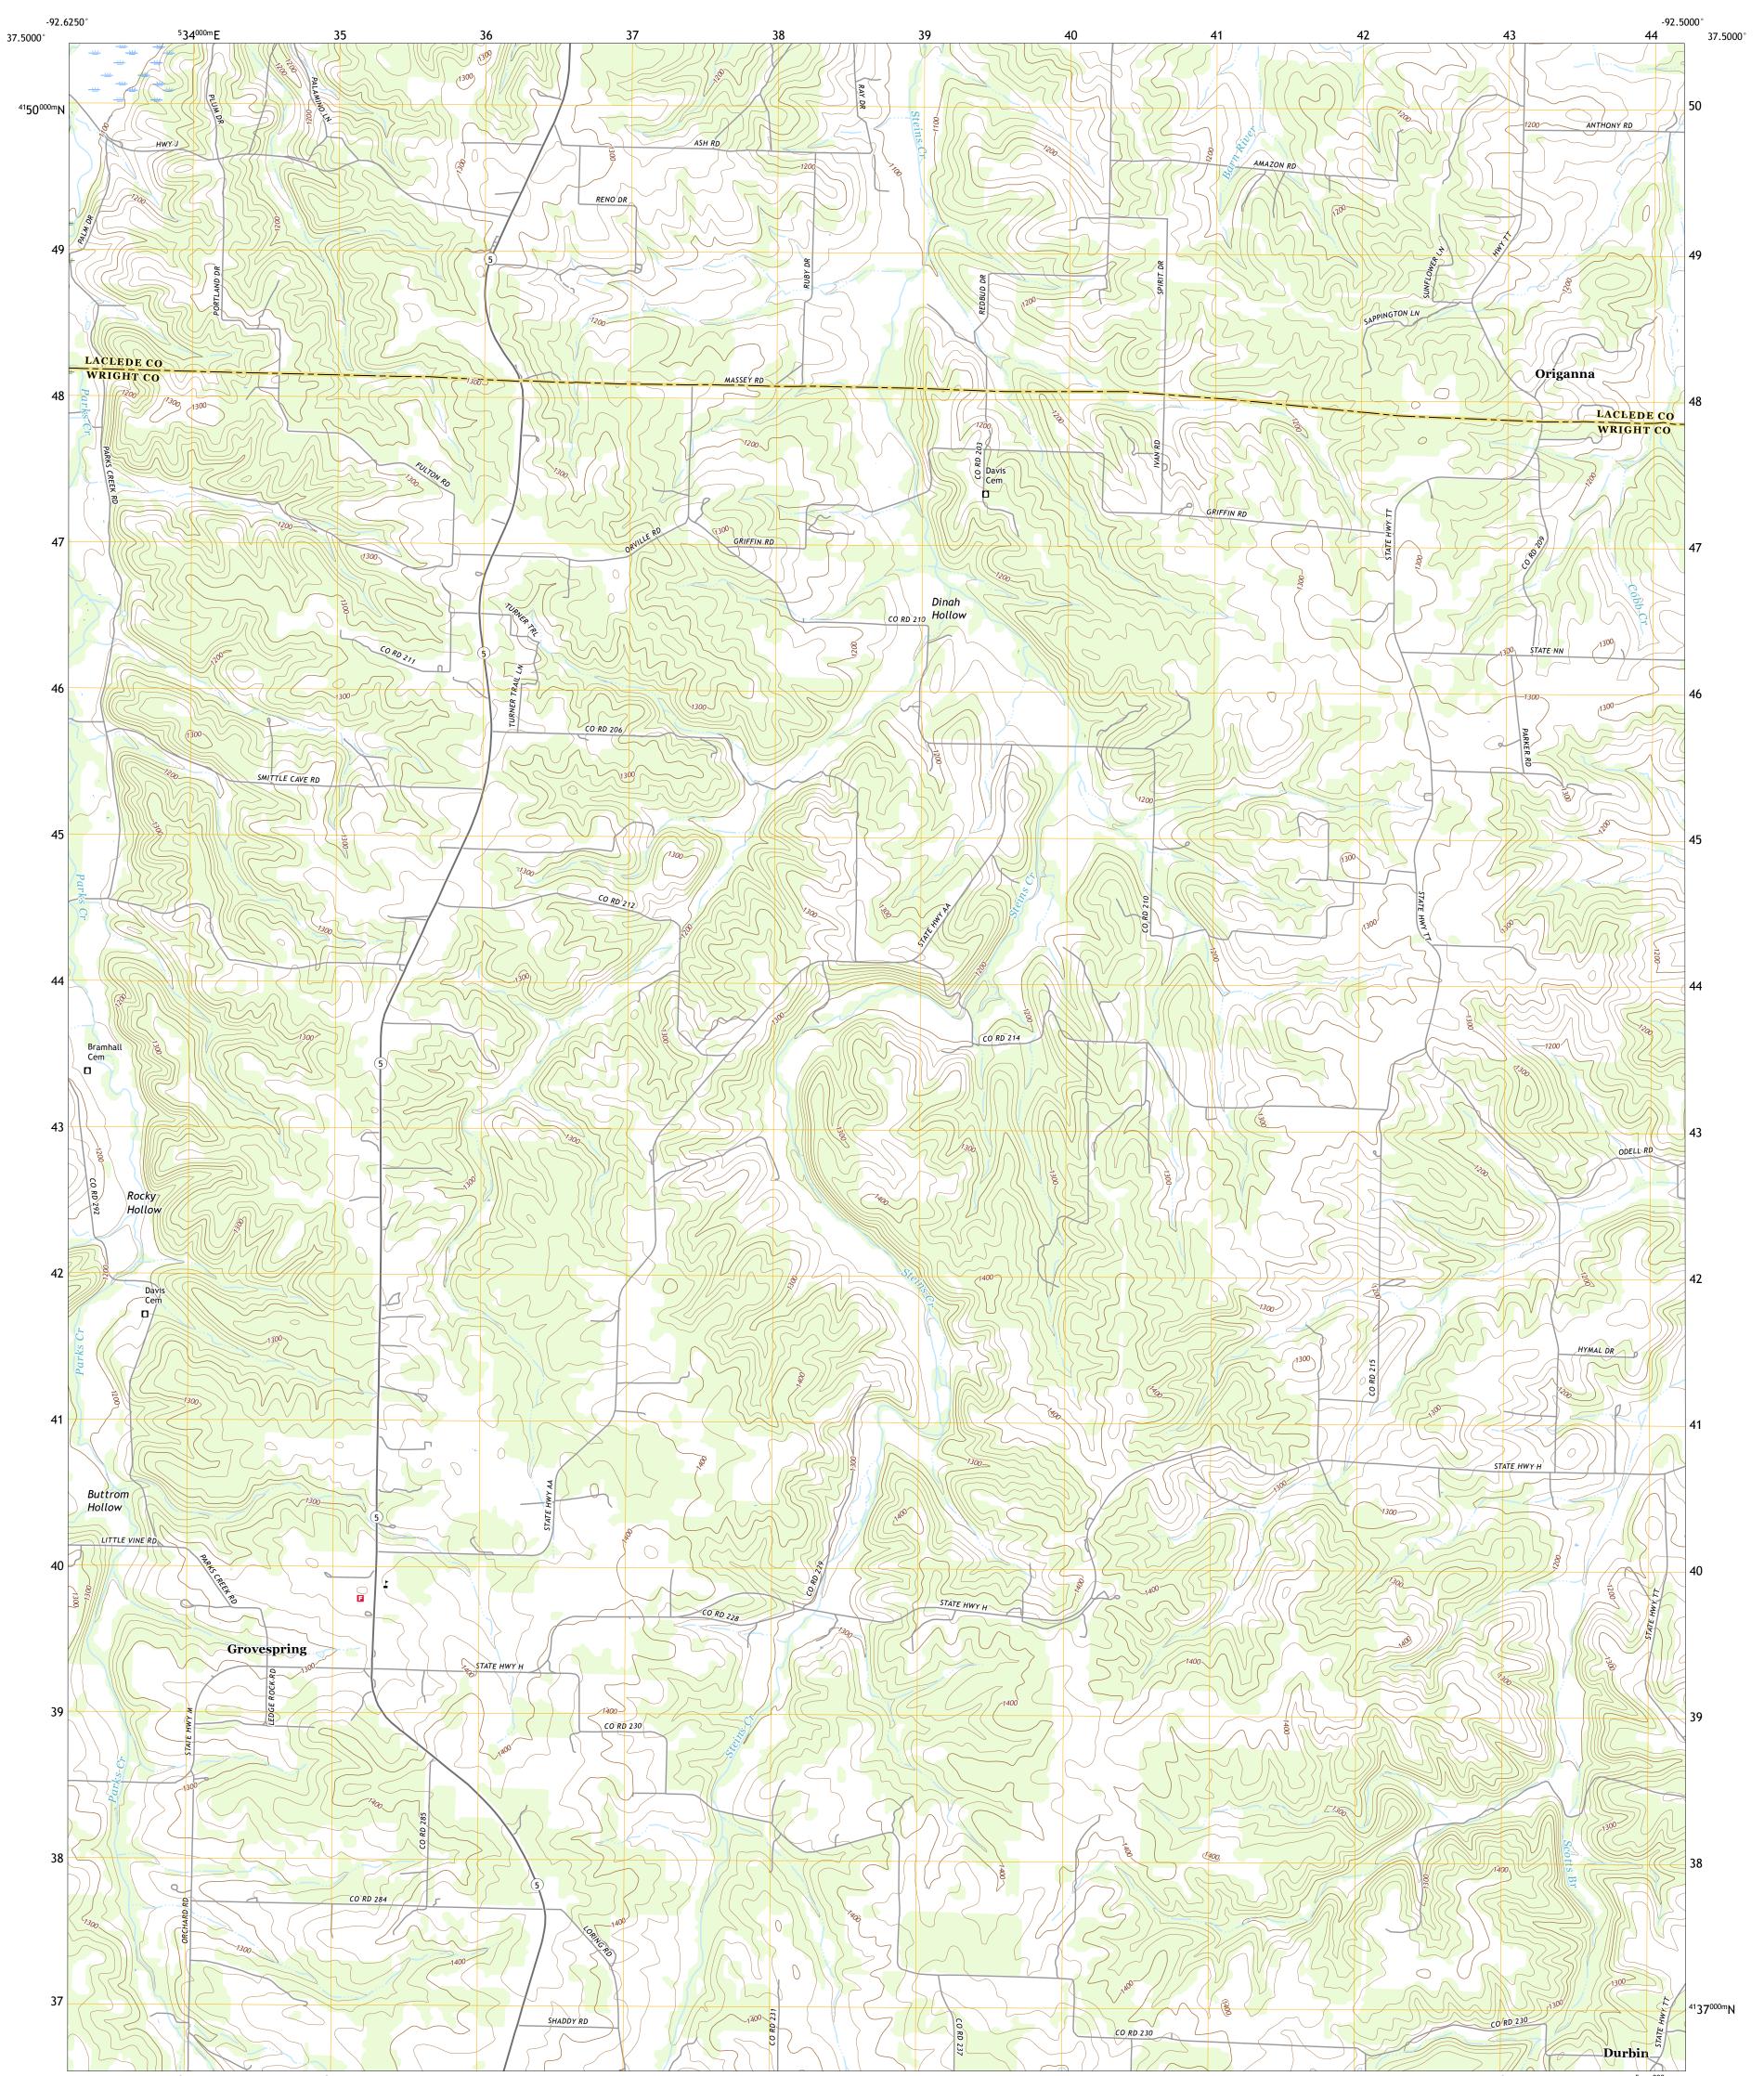

## U.S. DEPARTMENT OF THE INTERIOR U.S. GEOLOGICAL SURVEY

GROVESPRING QUADRANGLE MISSOURI 7.5-MINUTE SERIES

Produced by the United States Geological Survey North American Datum of 1983 (NAD83) World Geodetic System of 1984 (WGS84). Projection and 1 000-meter grid:Universal Transverse Mercator, Zone 155 This map is not a legal document. Boundaries may be generalized for this map scale. Private lands within government reservations may not be shown. Obtain permission before entering private lands.