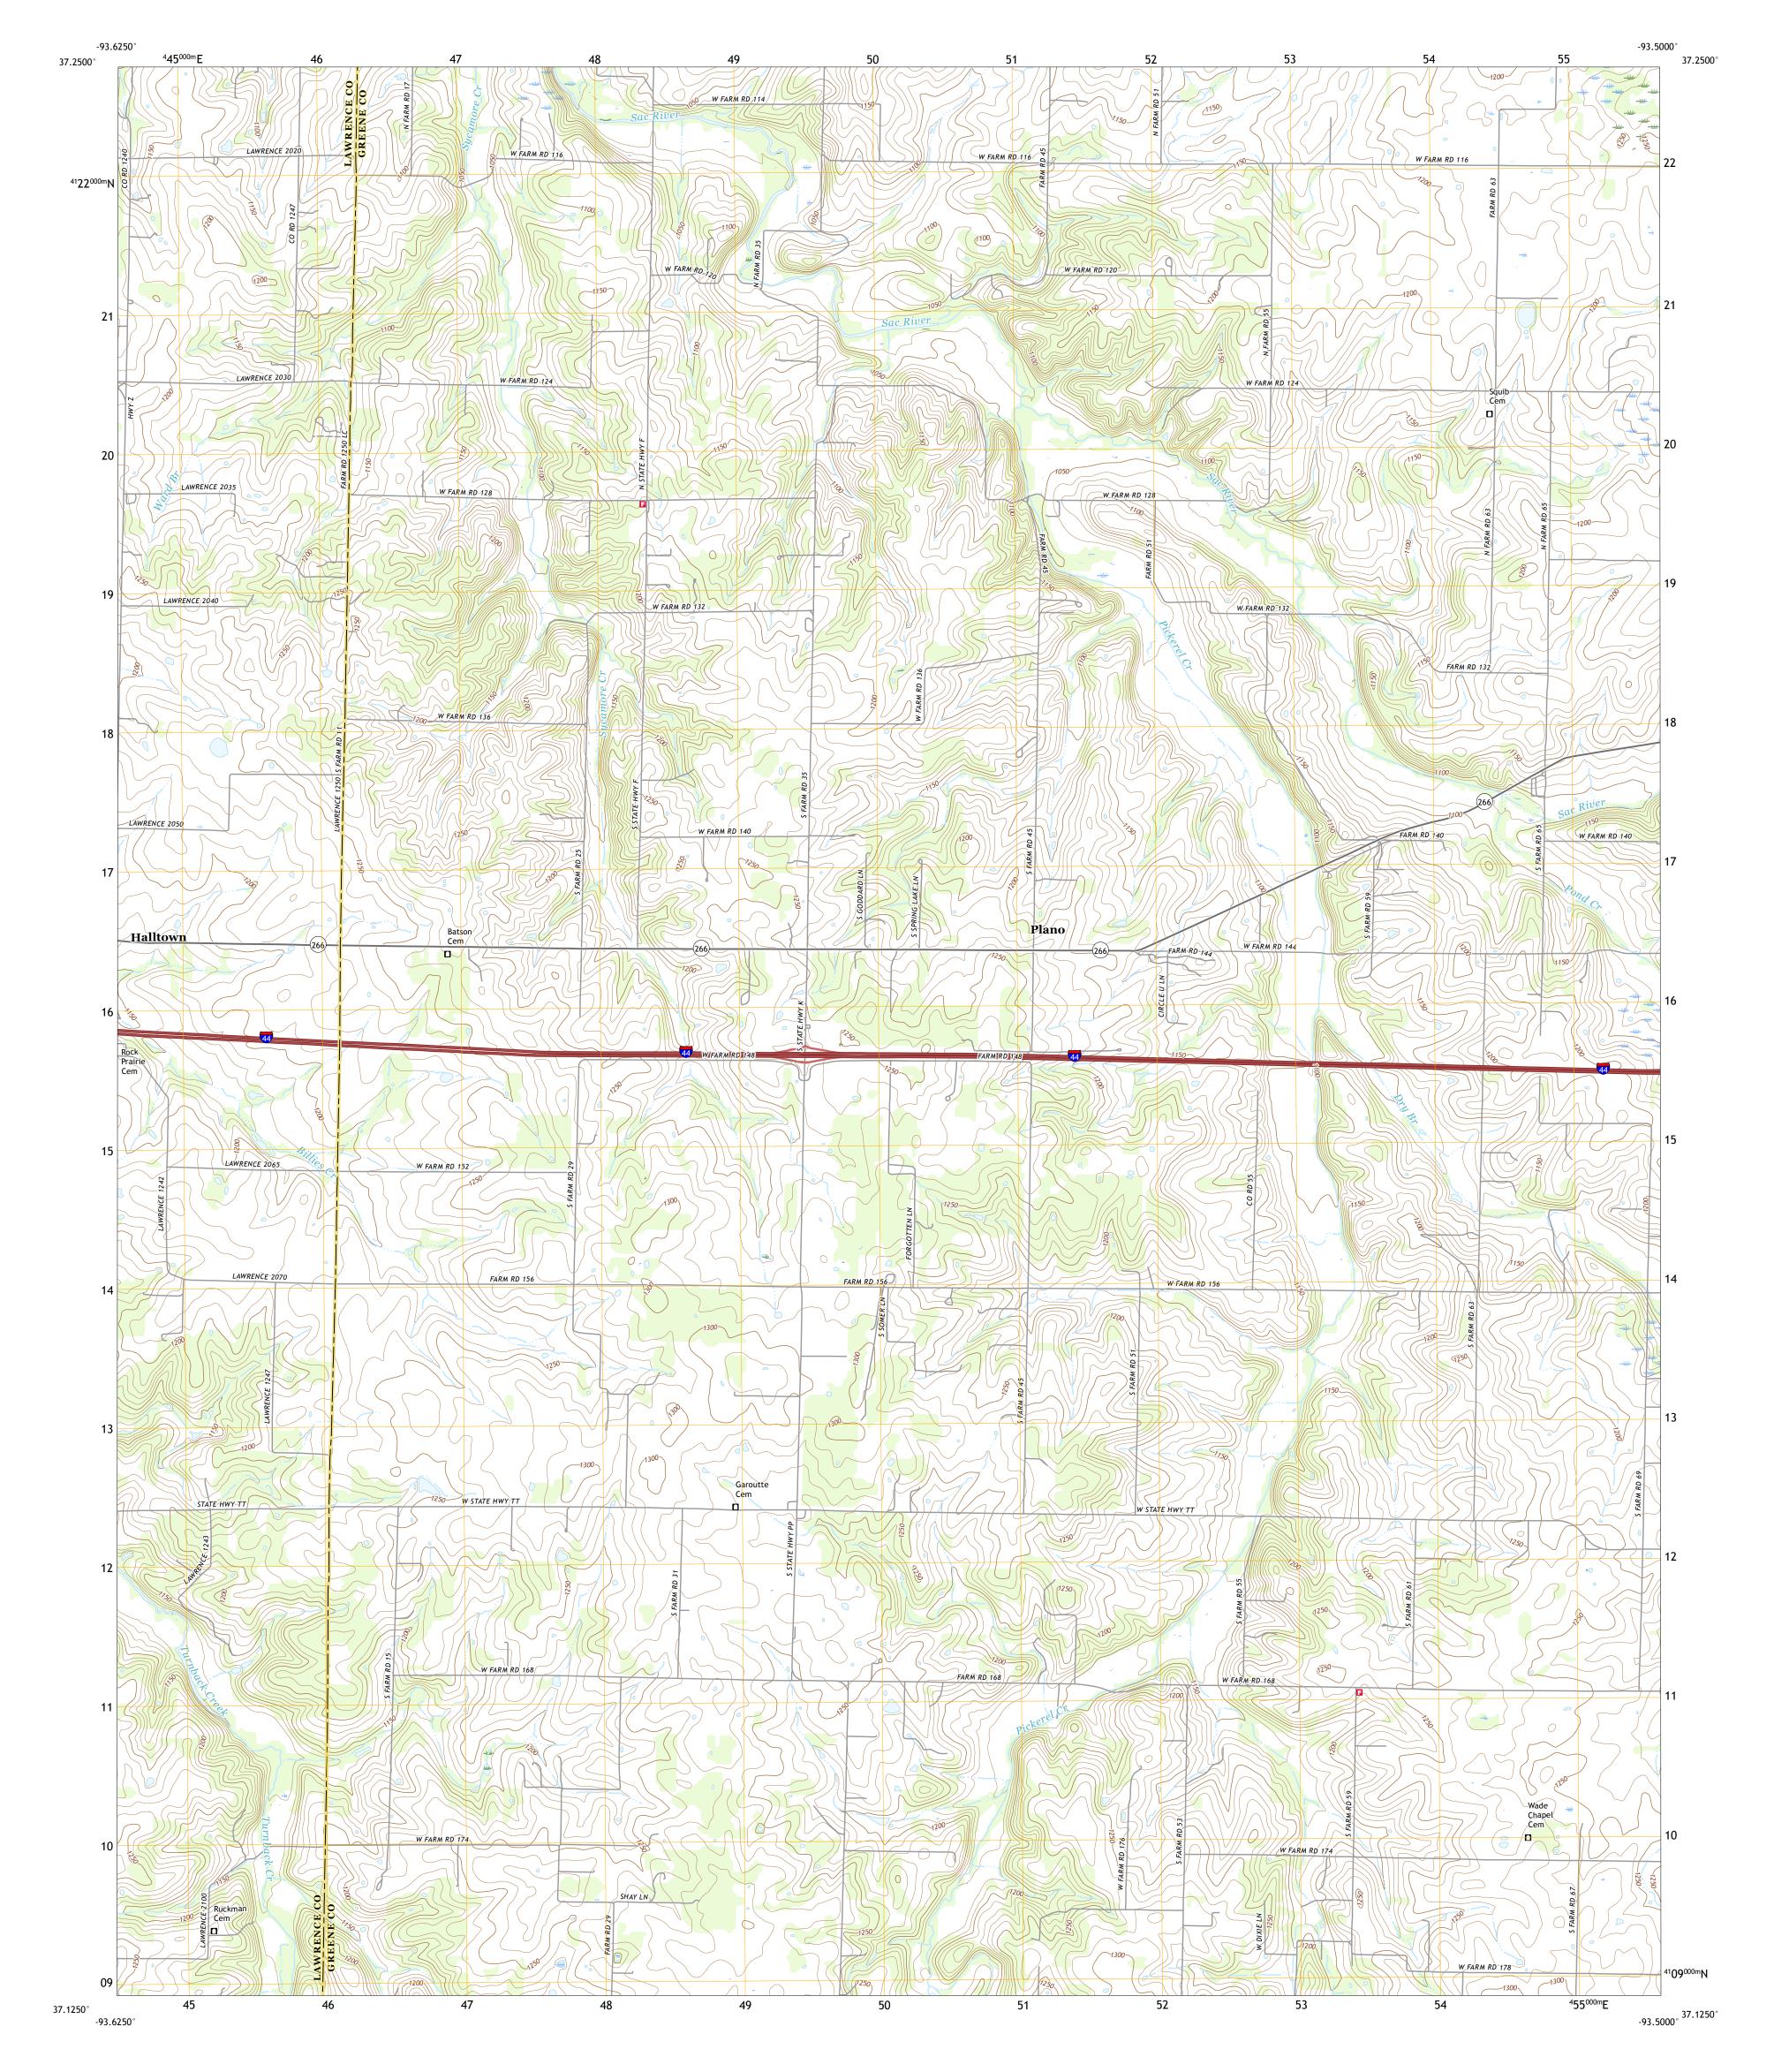

## U.S. DEPARTMENT OF THE INTERIOR U.S. GEOLOGICAL SURVEY

HALLTOWN NE QUADRANGLE MISSOURI 7.5-MINUTE SERIES

Produced by the United States Geological Survey North American Datum of 1983 (NAD83) World Geodetic System of 1984 (WGS84). Projection and 1 000-meter grid:Universal Transverse Mercator, Zone 15S This map is not a legal document. Boundaries may be generalized for this map scale. Private lands within government reservations may not be shown. Obtain permission before entering private lands.

Imagery.... Roads..... Names..... ......NAIP, June 2016 - October 2016 U.S. Census Bureau, 2016 ......GNIS, 1980 - 2016 

 Names.......GNIS, 1980 - 2016

 Hydrography......National Hydrography Dataset, 2002 - 2016

 Contours......National Elevation Dataset, 2002

 Boundaries......Multiple sources; see metadata file 2014 - 2016

 Public Land Survey System.......BLM, 2017

 Wetlands......FWS National Wetlands Inventory 1984 - 1985