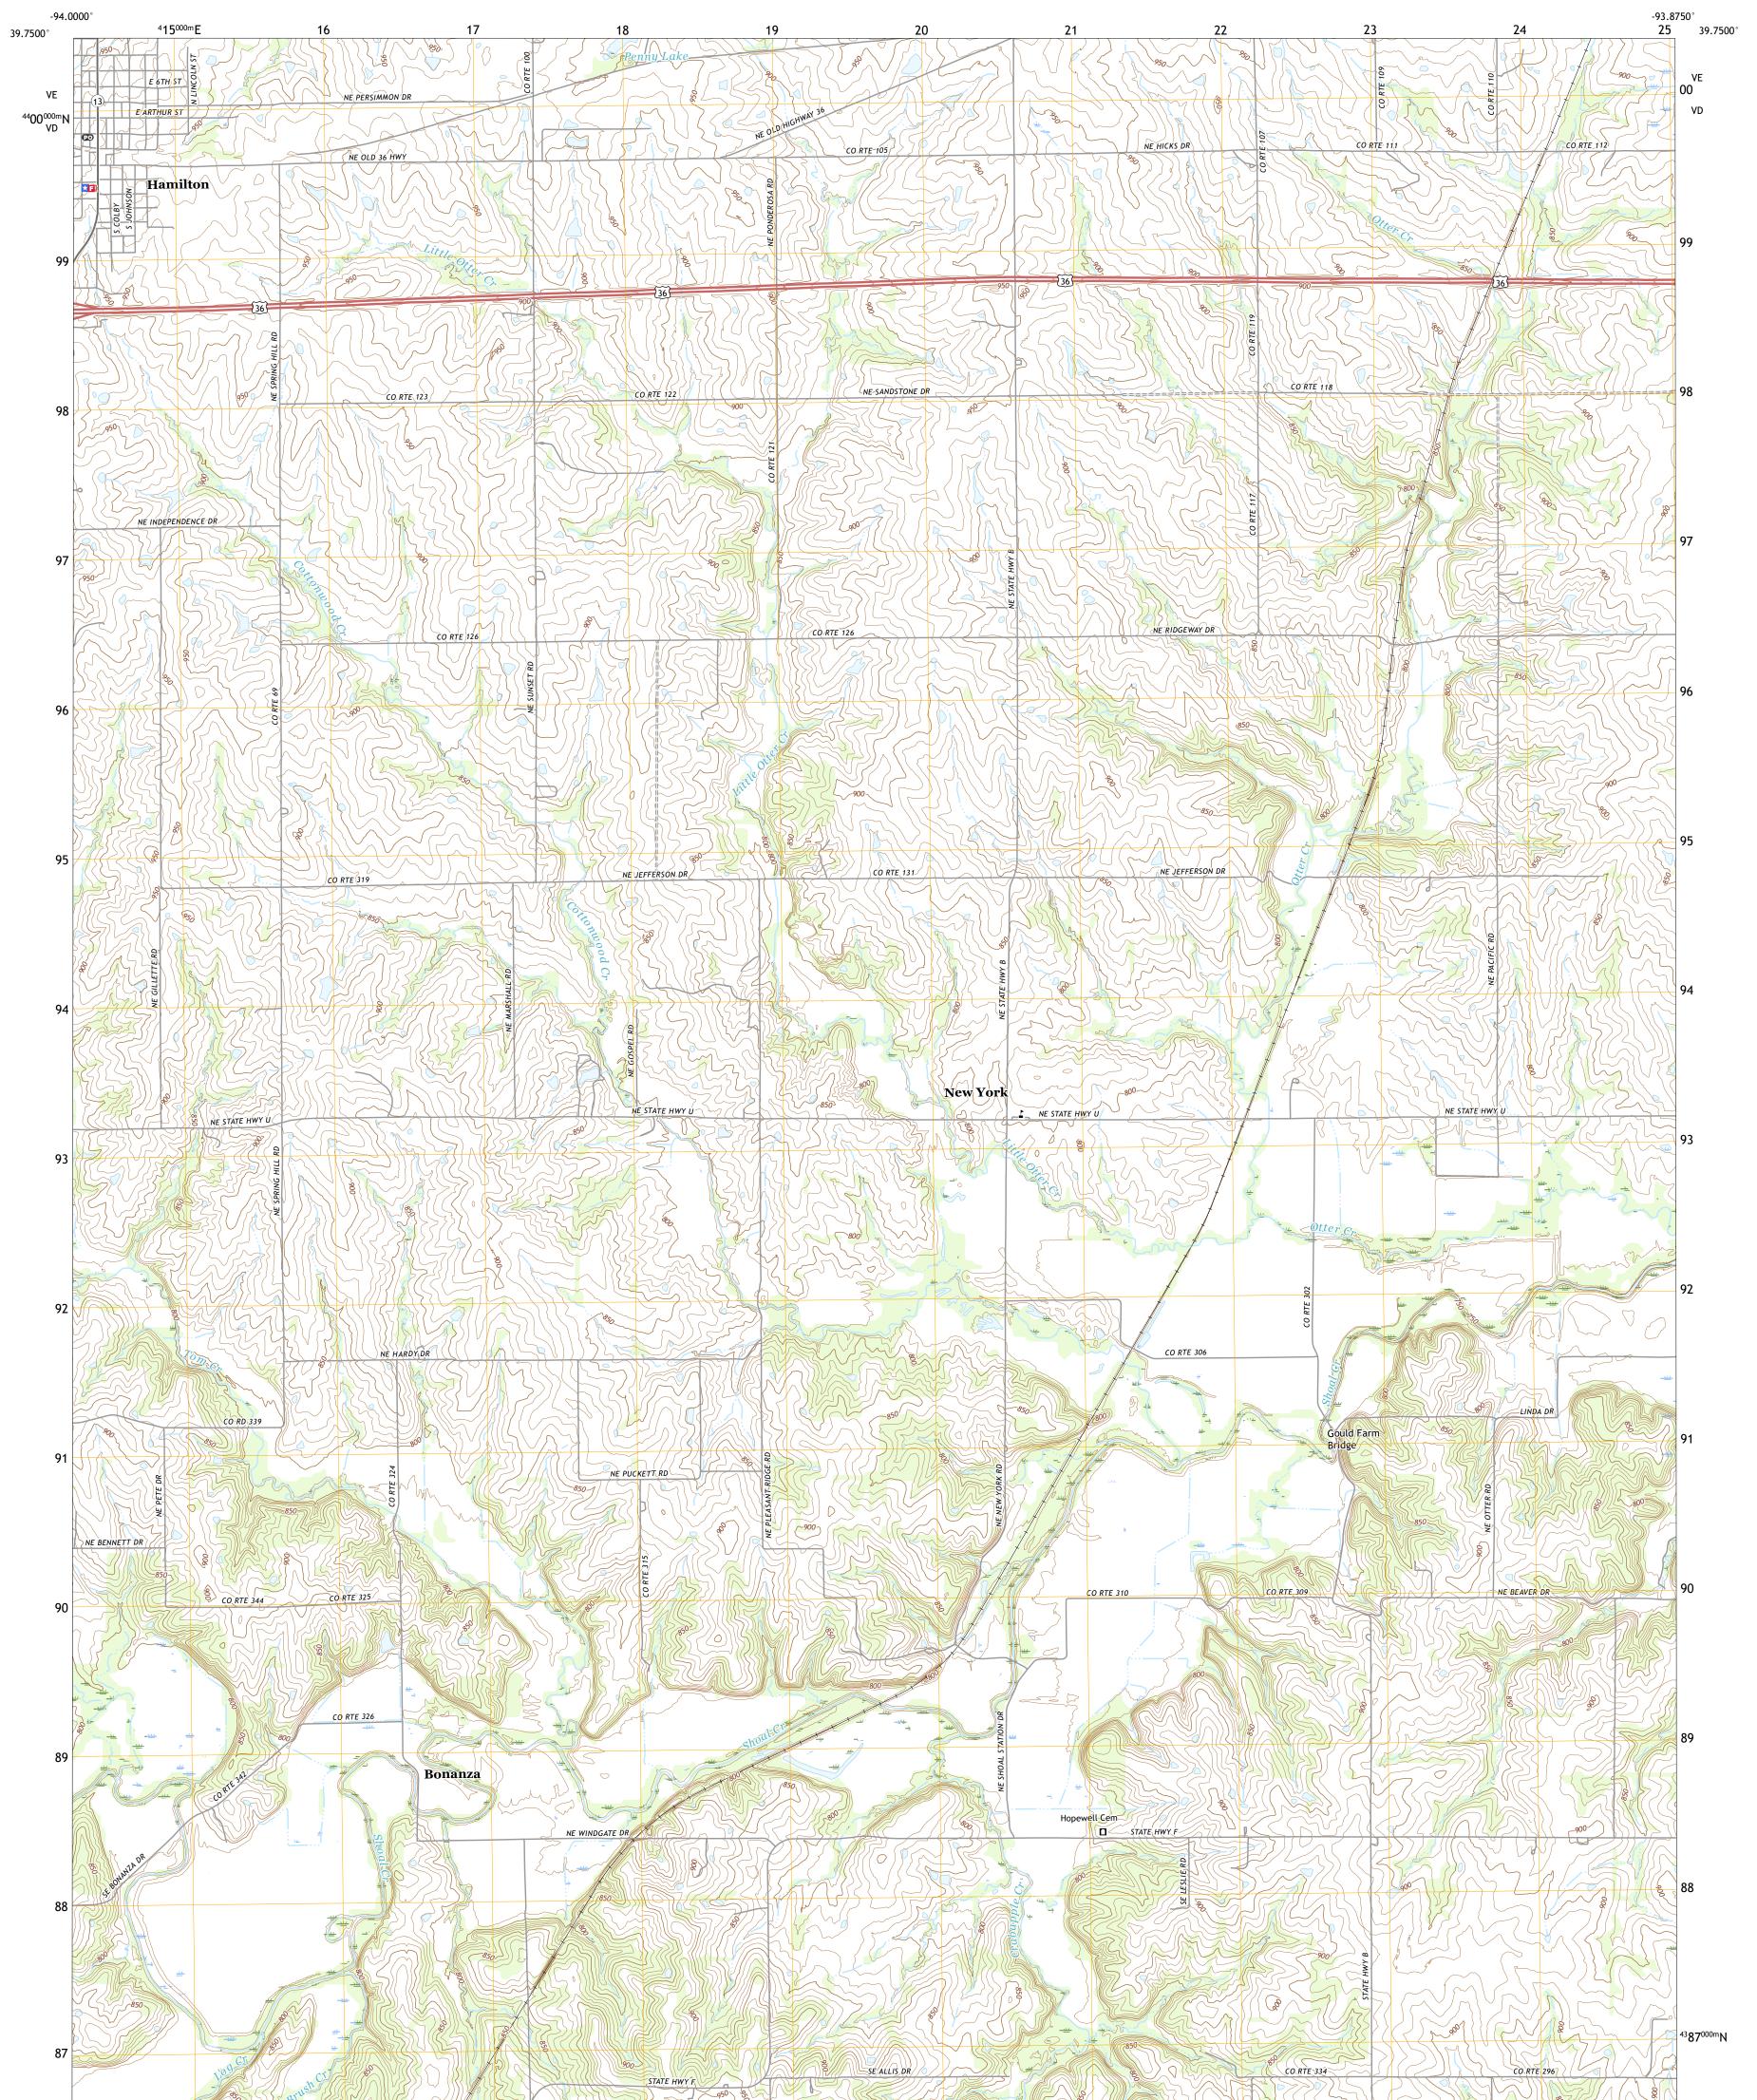

## U.S. DEPARTMENT OF THE INTERIOR U.S. GEOLOGICAL SURVEY

HAMILTON EAST QUADRANGLE MISSOURI - CALDWELL COUNTY 7.5-MINUTE SERIES

Produced by the United States Geological Survey North American Datum of 1983 (NAD83) World Geodetic System of 1984 (WGS84). Projection and 1 000-meter grid:Universal Transverse Mercator, Zone 15S This map is not a legal document. Boundaries may be generalized for this map scale. Private lands within government reservations may not be shown. Obtain permission before entering private lands.

 Imagery......NAIP, June 2020 - June 2020

 Roads......NAIP, June 2020 - June 2020

 Roads......Naional Bureau, 2016

 Names......GNIS, 1980 - 2020

 Hydrography......GNIS, 1980 - 2020

 Hydrography......National Hydrography Dataset, 2002 - 2018

 Contours......National Elevation Dataset, 2014

 Boundaries......Multiple sources; see metadata file 2018 - 2019

 Public Land Survey System.......BLM, 2020

 Wetlands......FWS National Wetlands Inventory Not Available