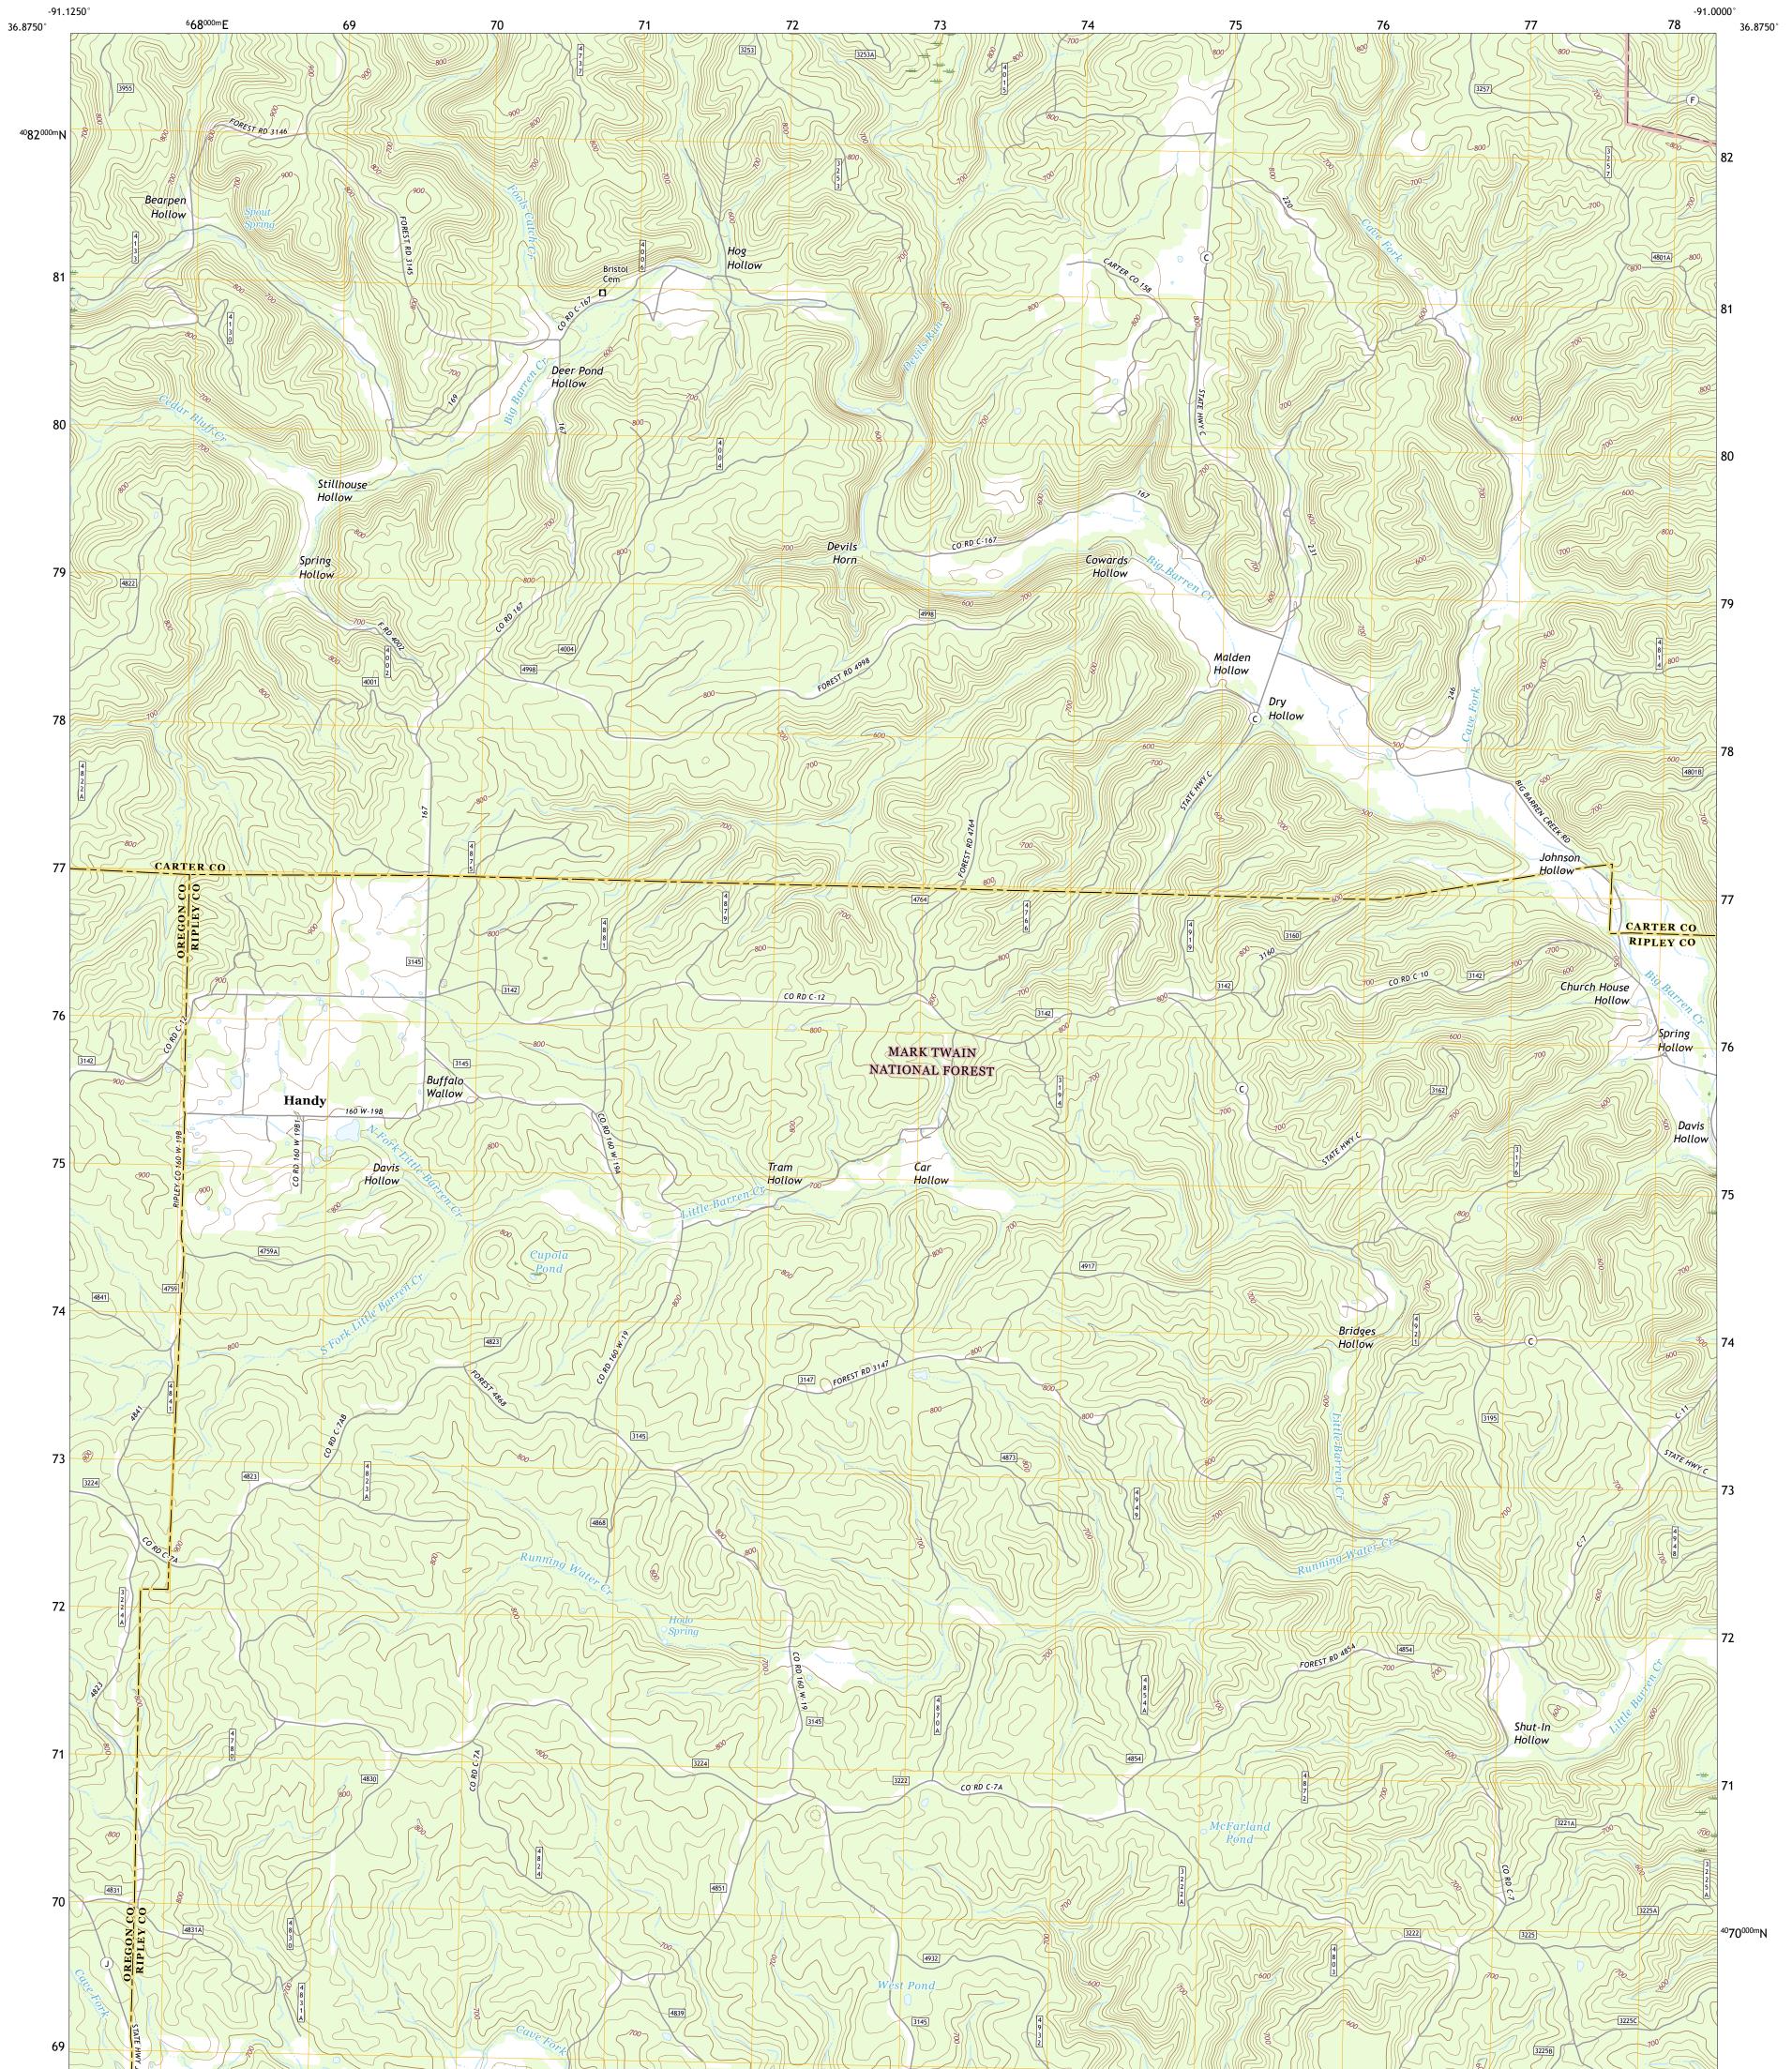

## U.S. DEPARTMENT OF THE INTERIOR U.S. GEOLOGICAL SURVEY

ULS STORES

HANDY QUADRANGLE MISSOURI 7.5-MINUTE SERIES

Produced by the United States Geological Survey North American Datum of 1983 (NAD83) World Geodetic System of 1984 (WGS84). Projection and 1 000-meter grid:Universal Transverse Mercator, Zone 155 This map is not a legal document. Boundaries may be generalized for this map scale. Private lands within government reservations may not be shown. Obtain permission before entering private lands.