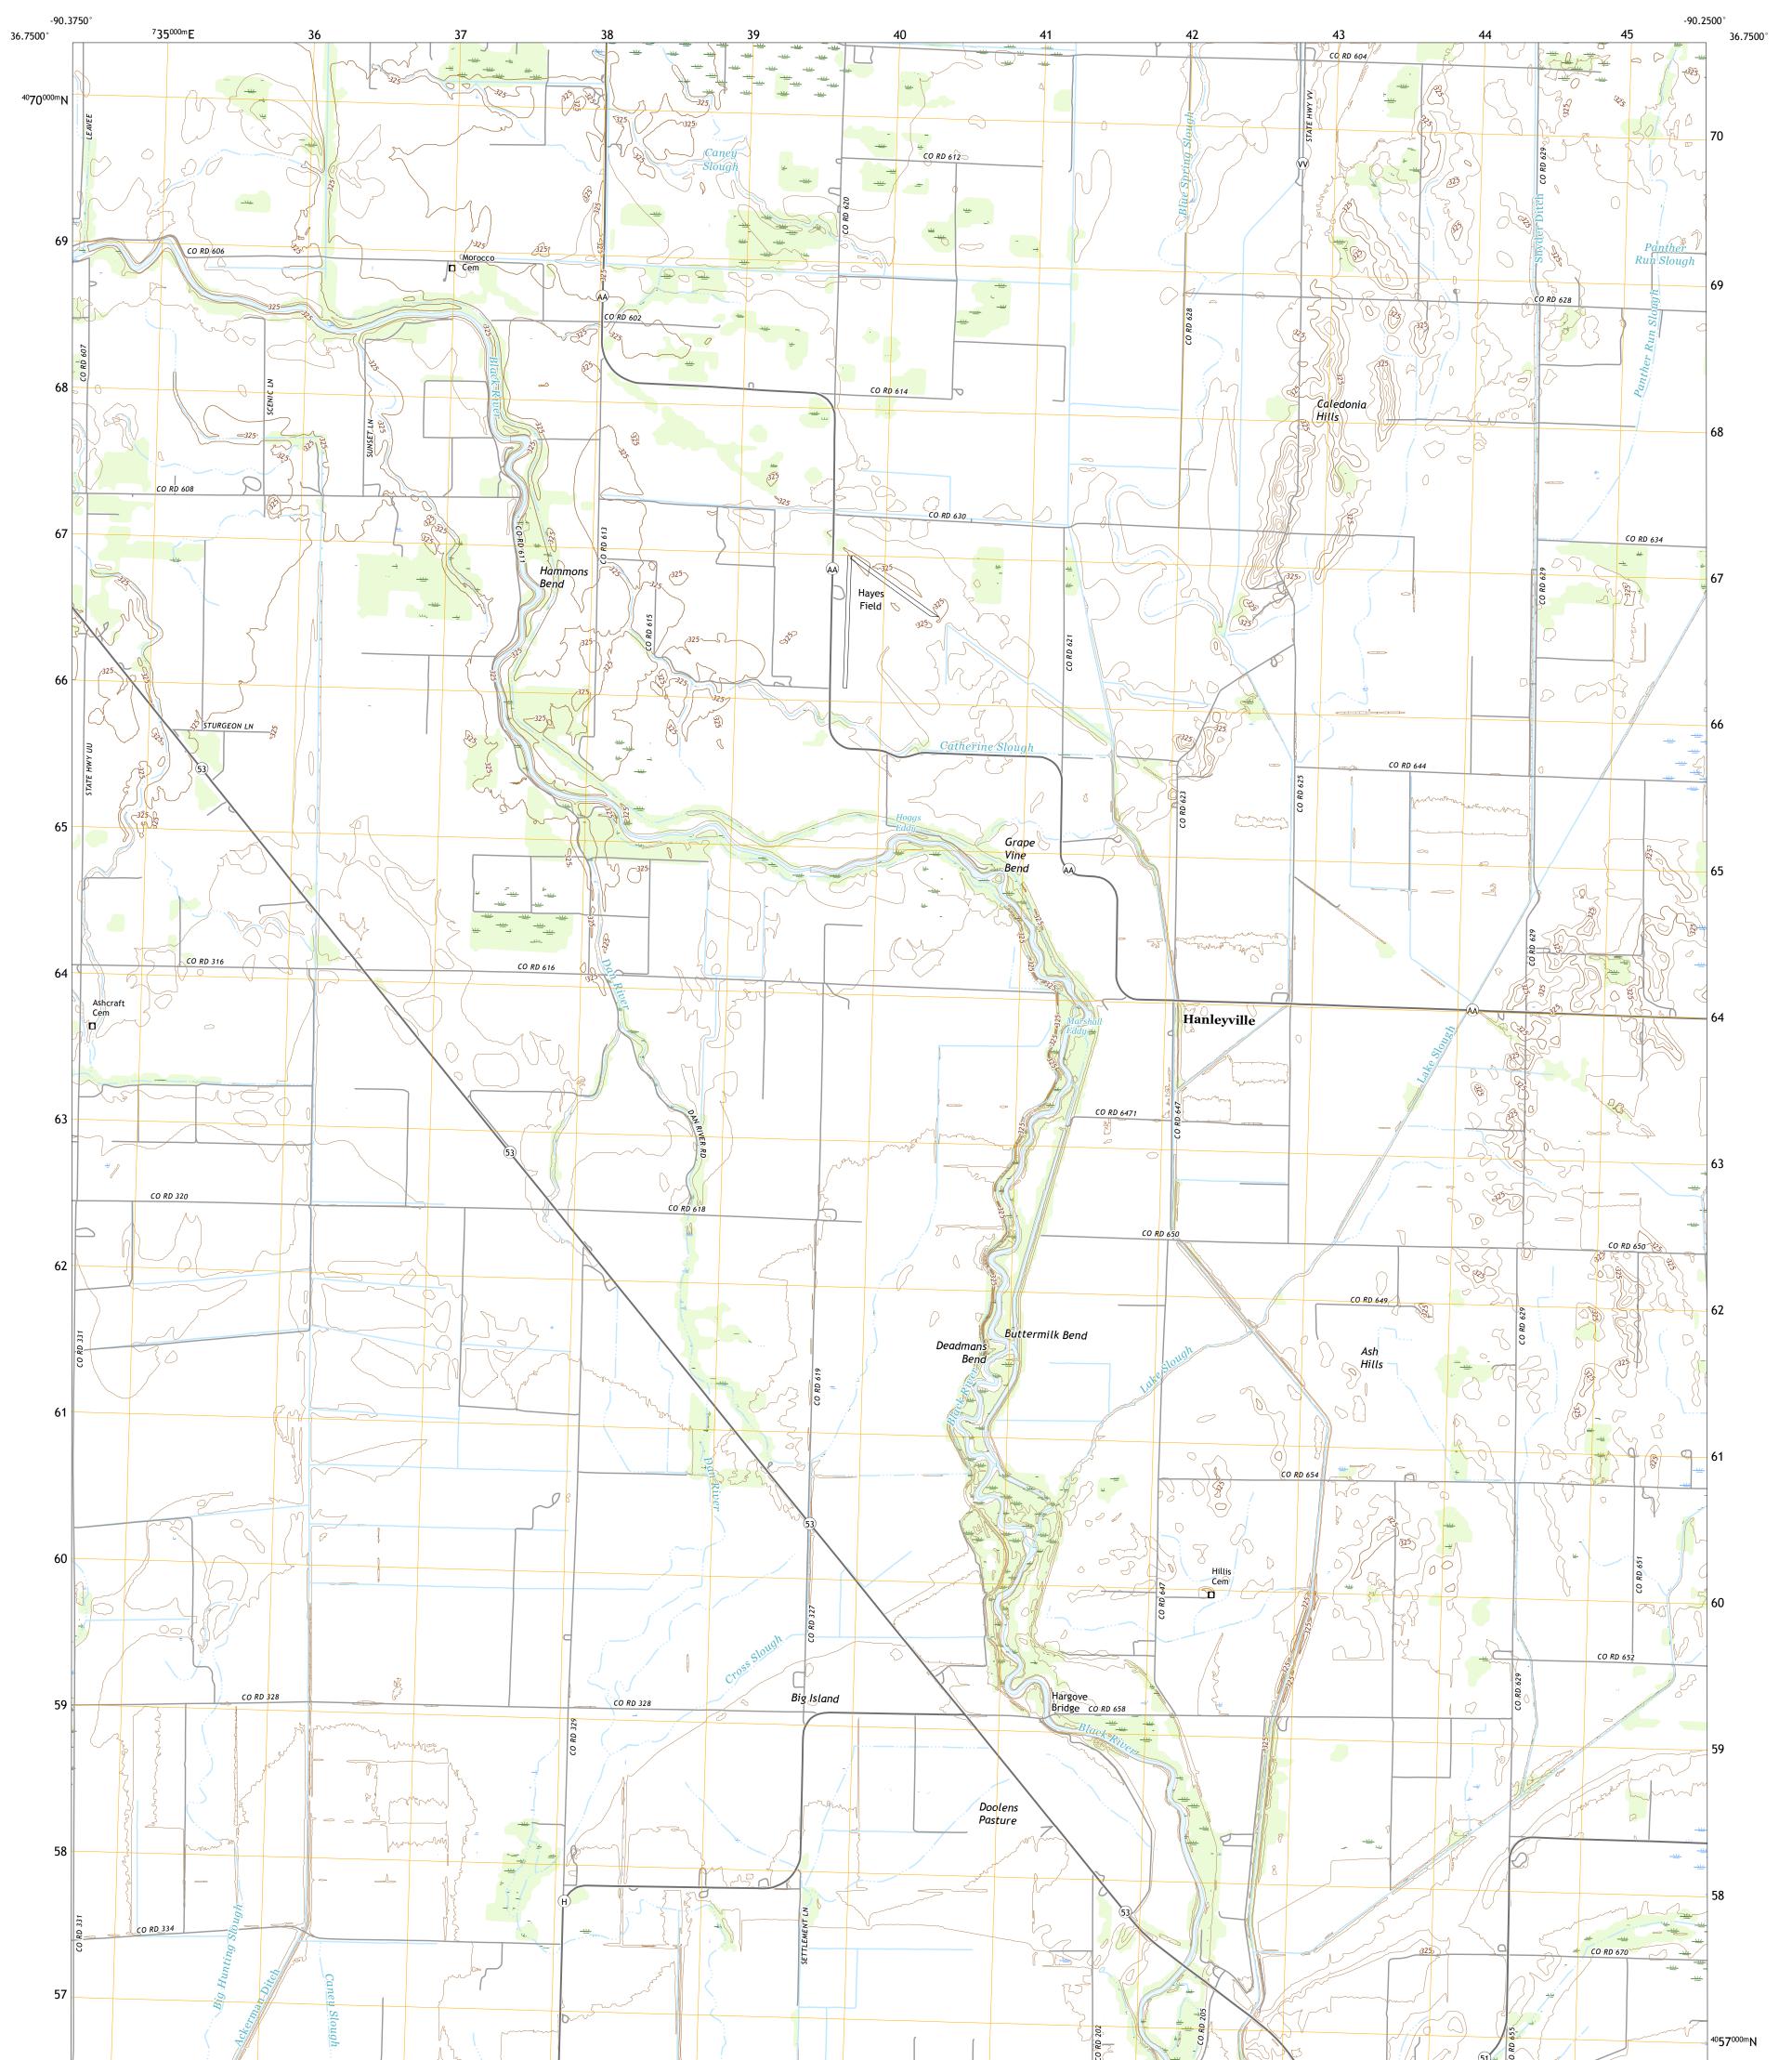

## U.S. DEPARTMENT OF THE INTERIOR U.S. GEOLOGICAL SURVEY

Produced by the United States Geological Survey North American Datum of 1983 (NAD83) World Geodetic System of 1984 (WGS84). Projection and 1 000-meter grid:Universal Transverse Mercator, Zone 15S This map is not a legal document. Boundaries may be generalized for this map scale. Private lands within government reservations may not be shown. Obtain permission before entering private lands.

Imagery......NAIP, June 2016 - October 2016Roads......U.S.Census Bureau, 2016Names.......GNIS, 1980 - 2016Hydrography Dataset, 2002 - 2016Contours.....National Hydrography Dataset, 2002 - 2016Boundaries.....Multiple sources; see metadata file 2014 - 2016Public Land Survey System......BLM, 2017Wetlands.....FWS National Wetlands Inventory 1984