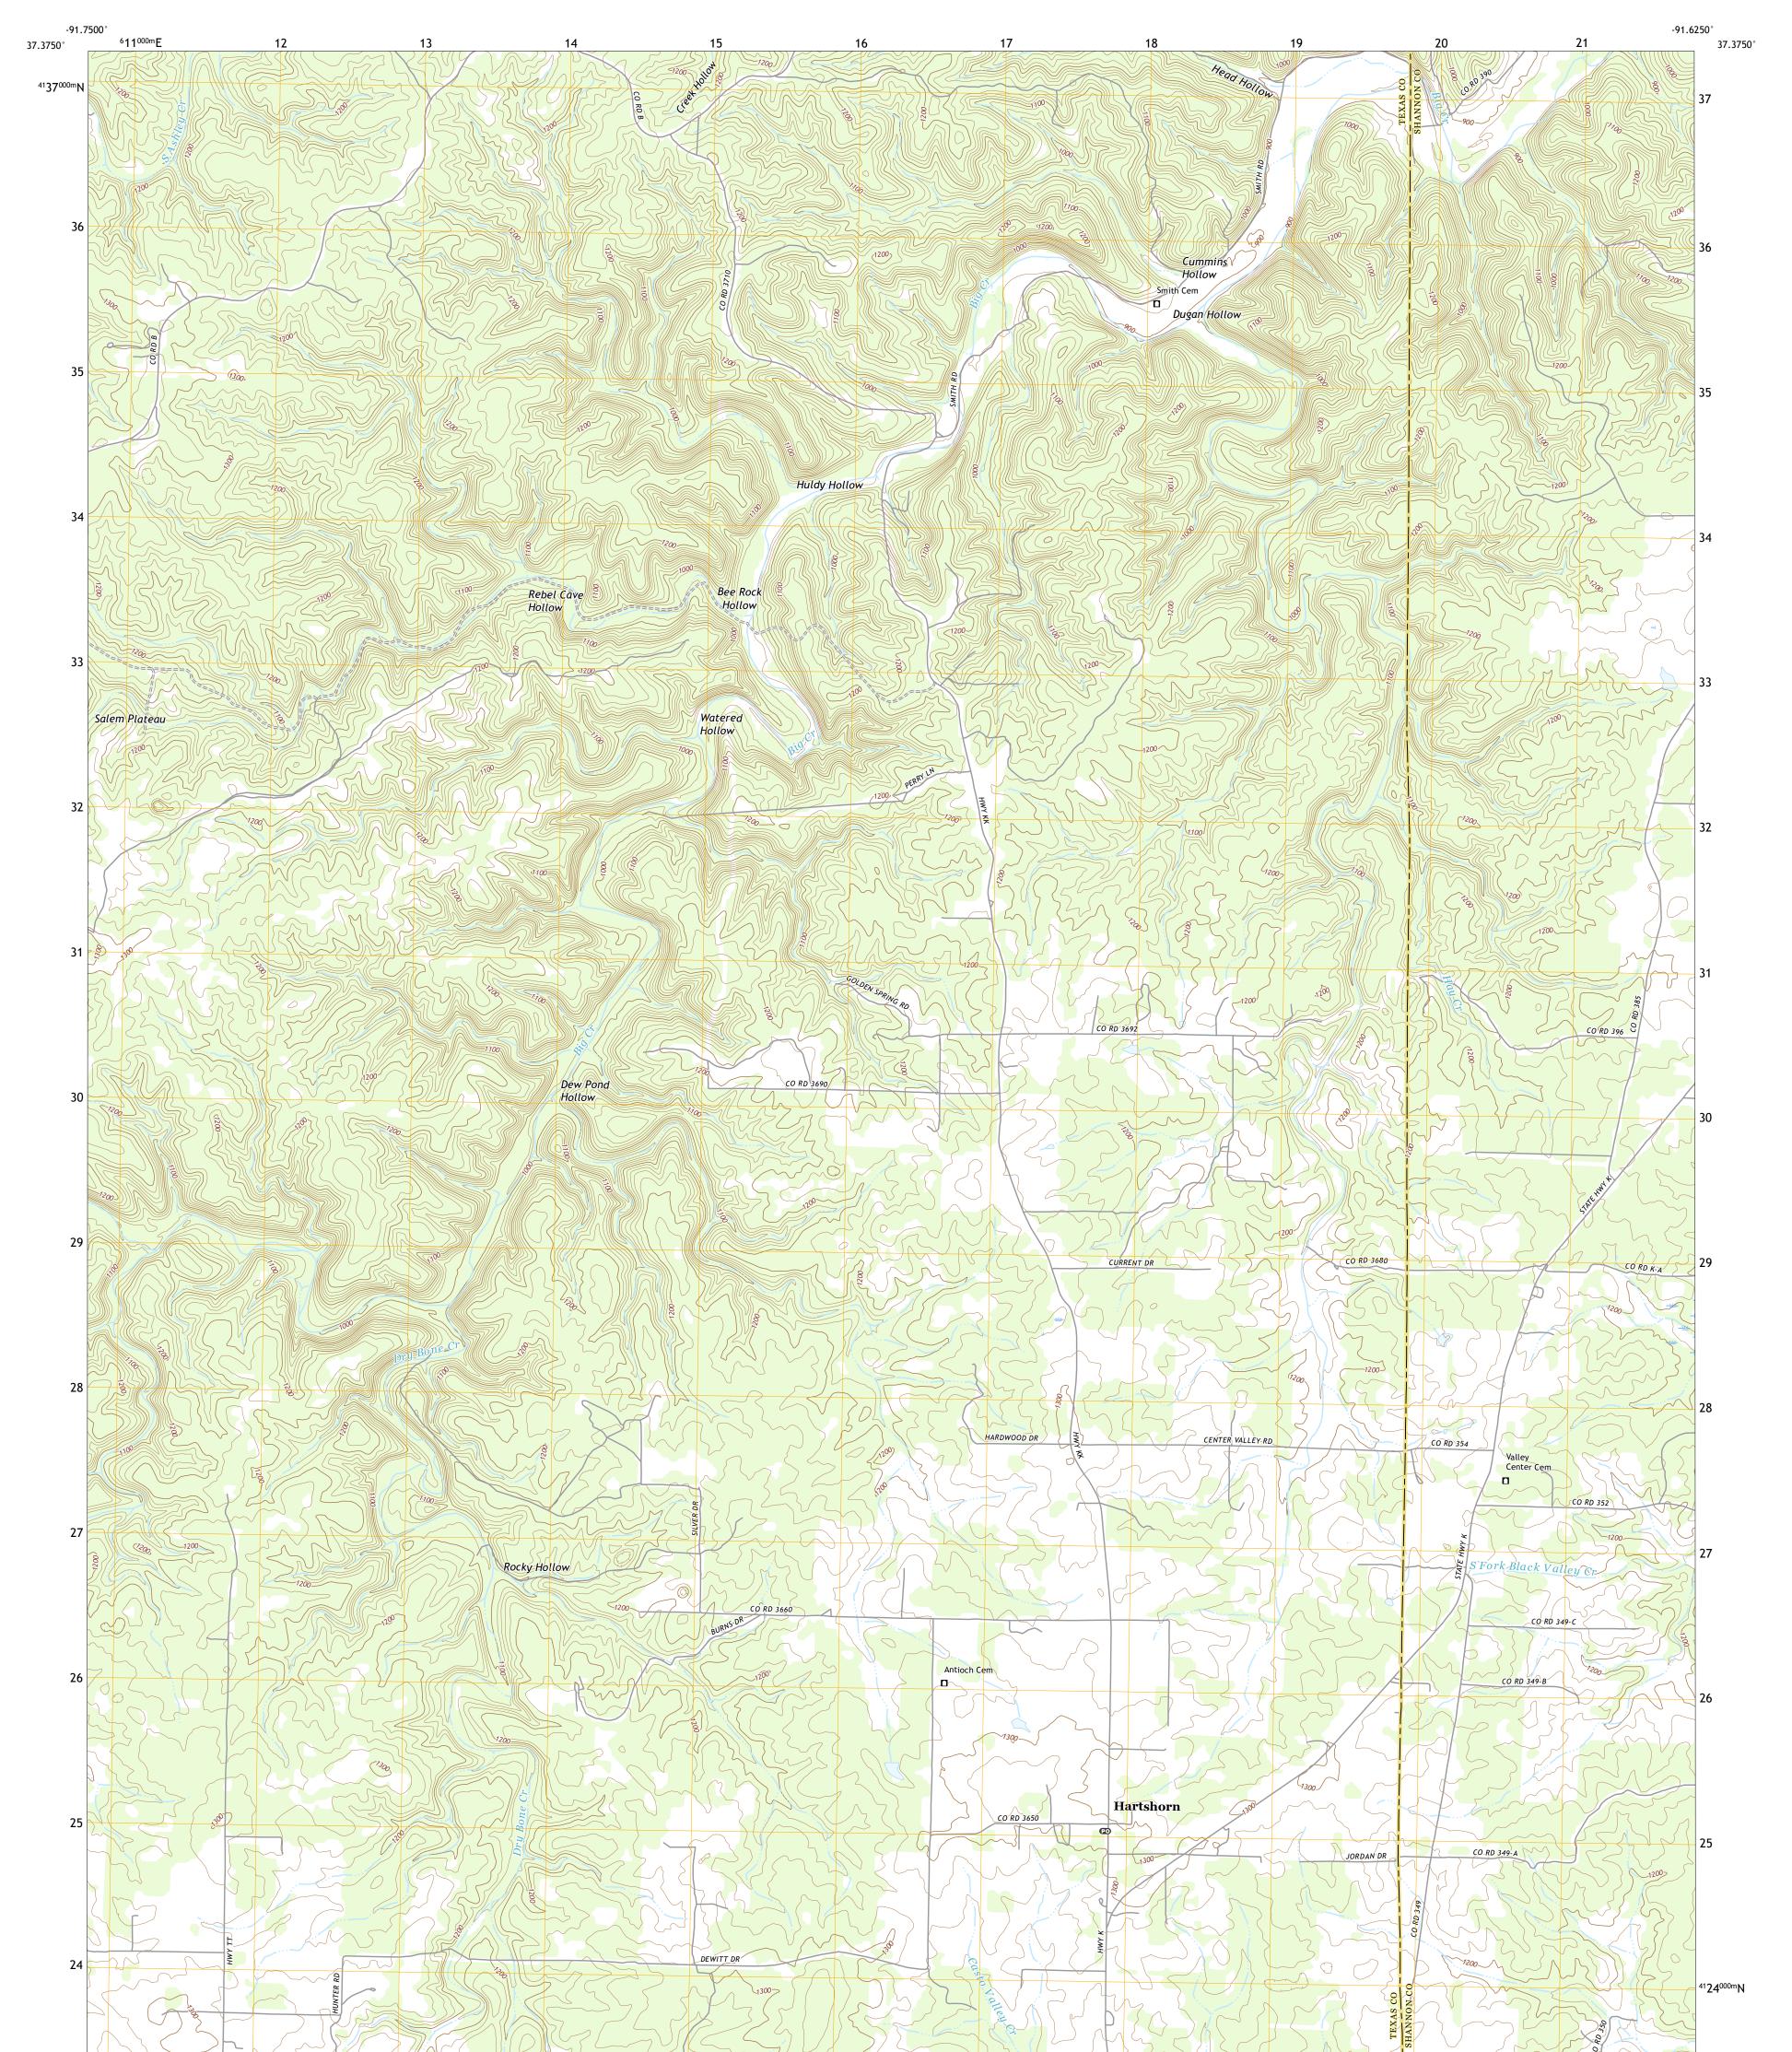

## U.S. DEPARTMENT OF THE INTERIOR U.S. GEOLOGICAL SURVEY

HARTSHORN QUADRANGLE MISSOURI 7.5-MINUTE SERIES

Produced by the United States Geological Survey North American Datum of 1983 (NAD83) World Geodetic System of 1984 (WGS84). Projection and 1 000-meter grid:Universal Transverse Mercator, Zone 155 This map is not a legal document. Boundaries may be generalized for this map scale. Private lands within government reservations may not be shown. Obtain permission before entering private lands.

 Imagery......NAIP, June 2020 - June 2020

 Roads......NAIP, June 2020 - June 2020

 Roads......Naional Bureau, 2016

 Names......GNIS, 1980 - 2020

 Hydrography......GNIS, 1980 - 2020

 Hydrography......National Hydrography Dataset, 2001 - 2019

 Contours......National Elevation Dataset, 2019

 Boundaries......Multiple sources; see metadata file 2018 - 2019

 Public Land Survey System.......BLM, 2020

 Wetlands......FWS National Wetlands Inventory Not Available