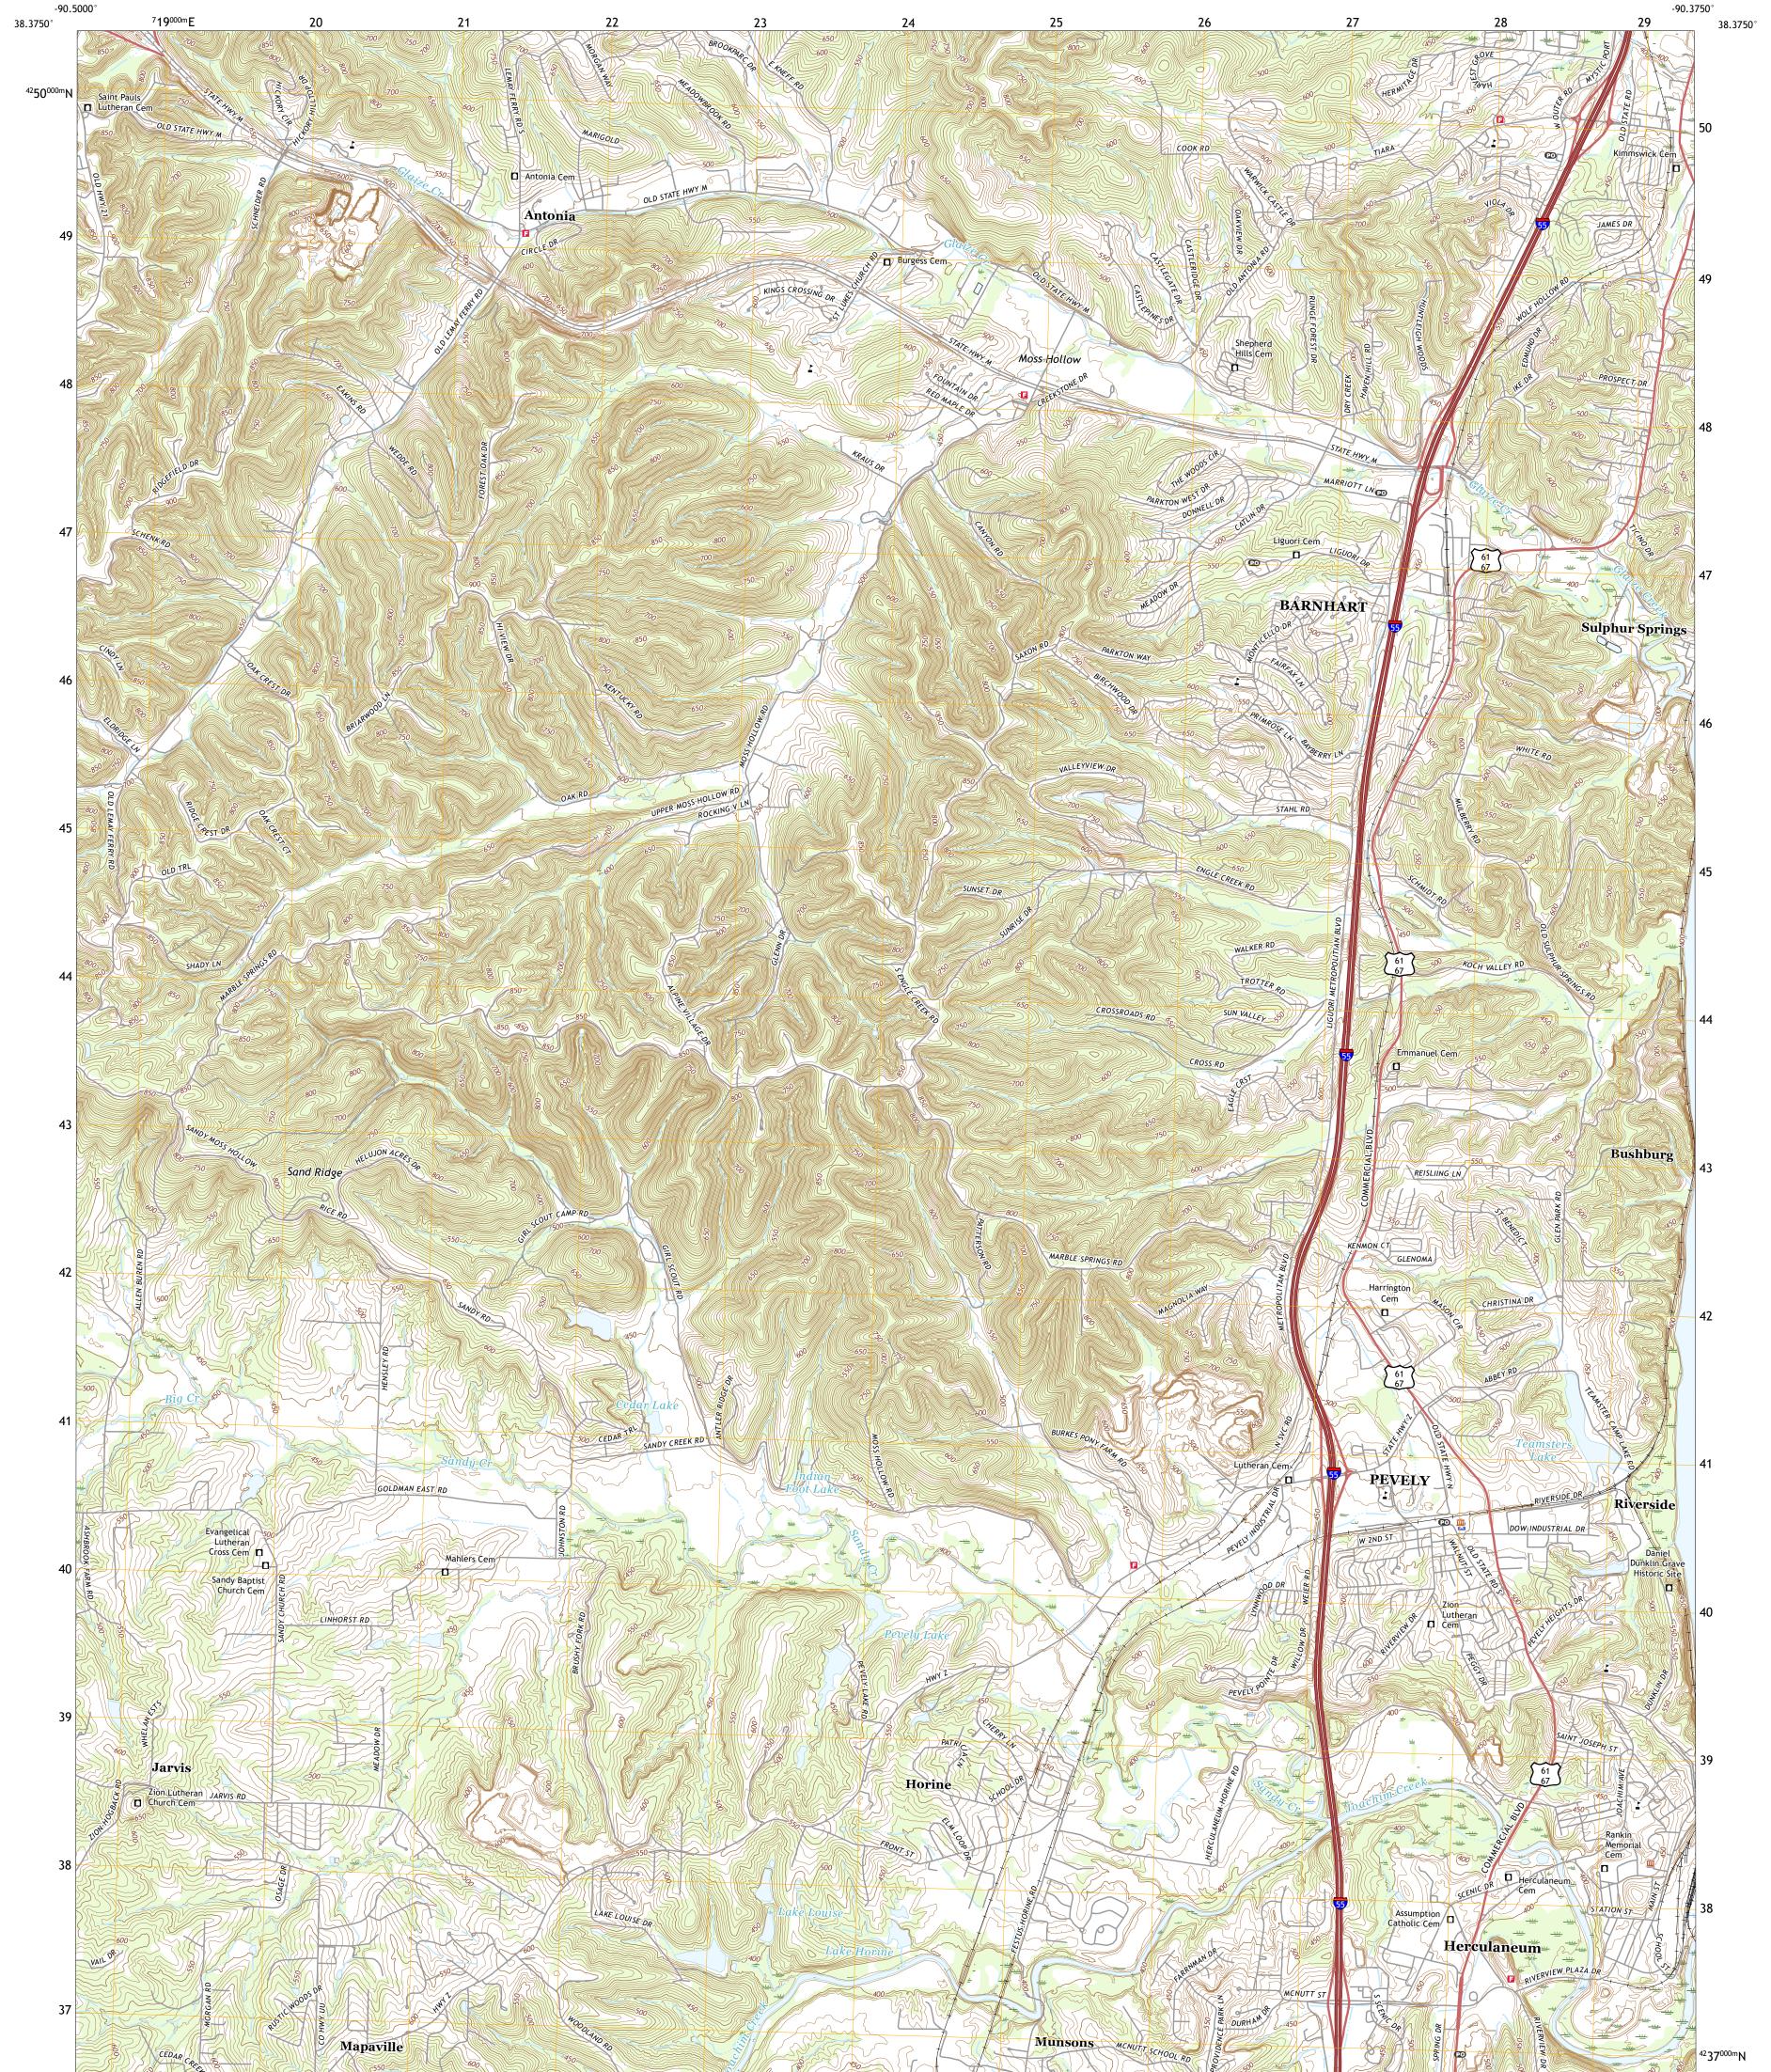

Produced by the United States Geological Survey North American Datum of 1983 (NAD83) World Geodetic System of 1984 (WGS84). Projection and 1 000-meter grid:Universal Transverse Mercator, Zone 15S This map is not a legal document. Boundaries may be generalized for this map scale. Private lands within government reservations may not be shown. Obtain permission before entering private lands.

 Imagery......NAIP, July 2020 - July 2020

 Roads......NAIP, July 2020 - July 2020

 Roads......Naional Bureau, 2016

 Names......GNIS, 1980 - 2020

 Hydrography......GNIS, 1980 - 2020

 Hydrography.......National Hydrography Dataset, 2002 - 2018

 Contours......National Elevation Dataset, 2011

 Boundaries......Multiple sources; see metadata file 2018 - 2019

 Public Land Survey System.......BLM, 2020

 Wetlands......FWS National Wetlands Inventory Not Available