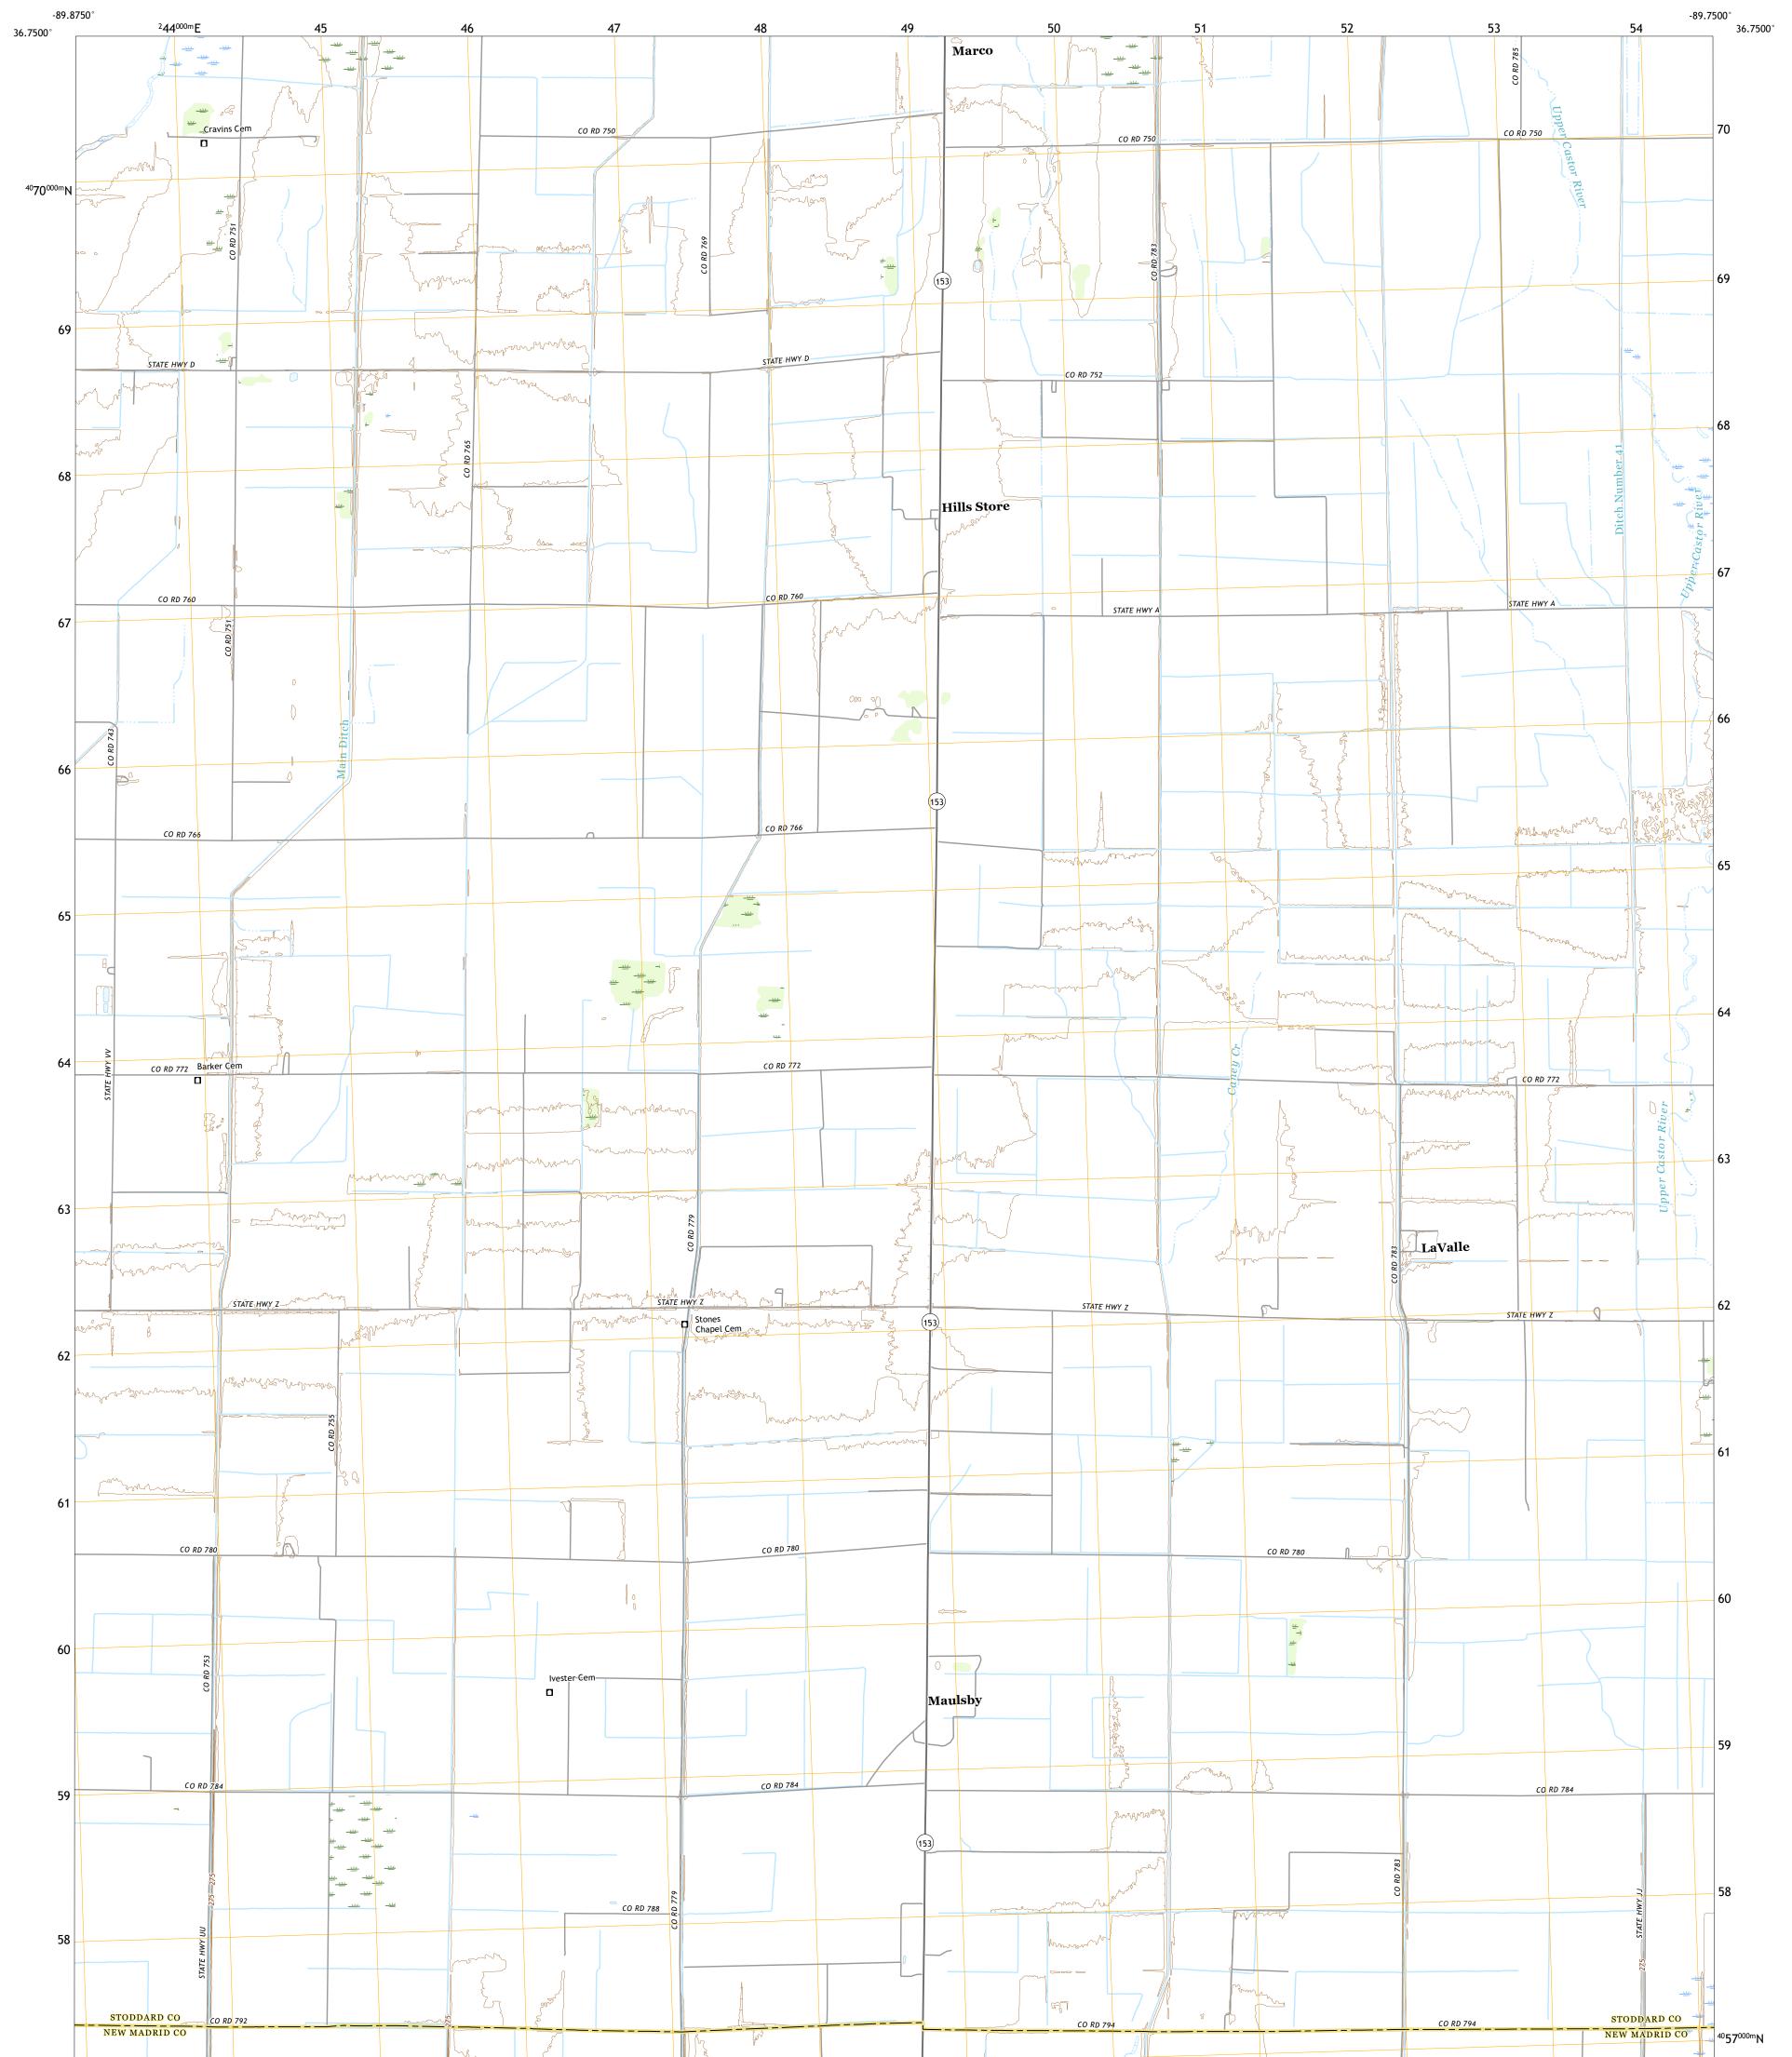

Produced by the United States Geological Survey North American Datum of 1983 (NAD83) World Geodetic System of 1984 (WGS84). Projection and 1 000-meter grid:Universal Transverse Mercator, Zone 16S This map is not a legal document. Boundaries may be generalized for this map scale. Private lands within government reservations may not be shown. Obtain permission before entering private lands.

Imagery..... Roads...... Names..... ......NAIP, August 2020 - August 2020 U.S. Census Bureau, 2016 ......GNIS, 1980 - 2020 

 National
 Hydrography
 Dataset, 2002 - 2018

 Contours
 National
 Elevation
 Dataset, 2016

 Boundaries
 Multiple sources; see metadata file 2018 - 2019
 Public
 Land
 Survey
 System

 Wetlands
 FWS
 National
 Wetlands
 Inventory
 Not
 Available