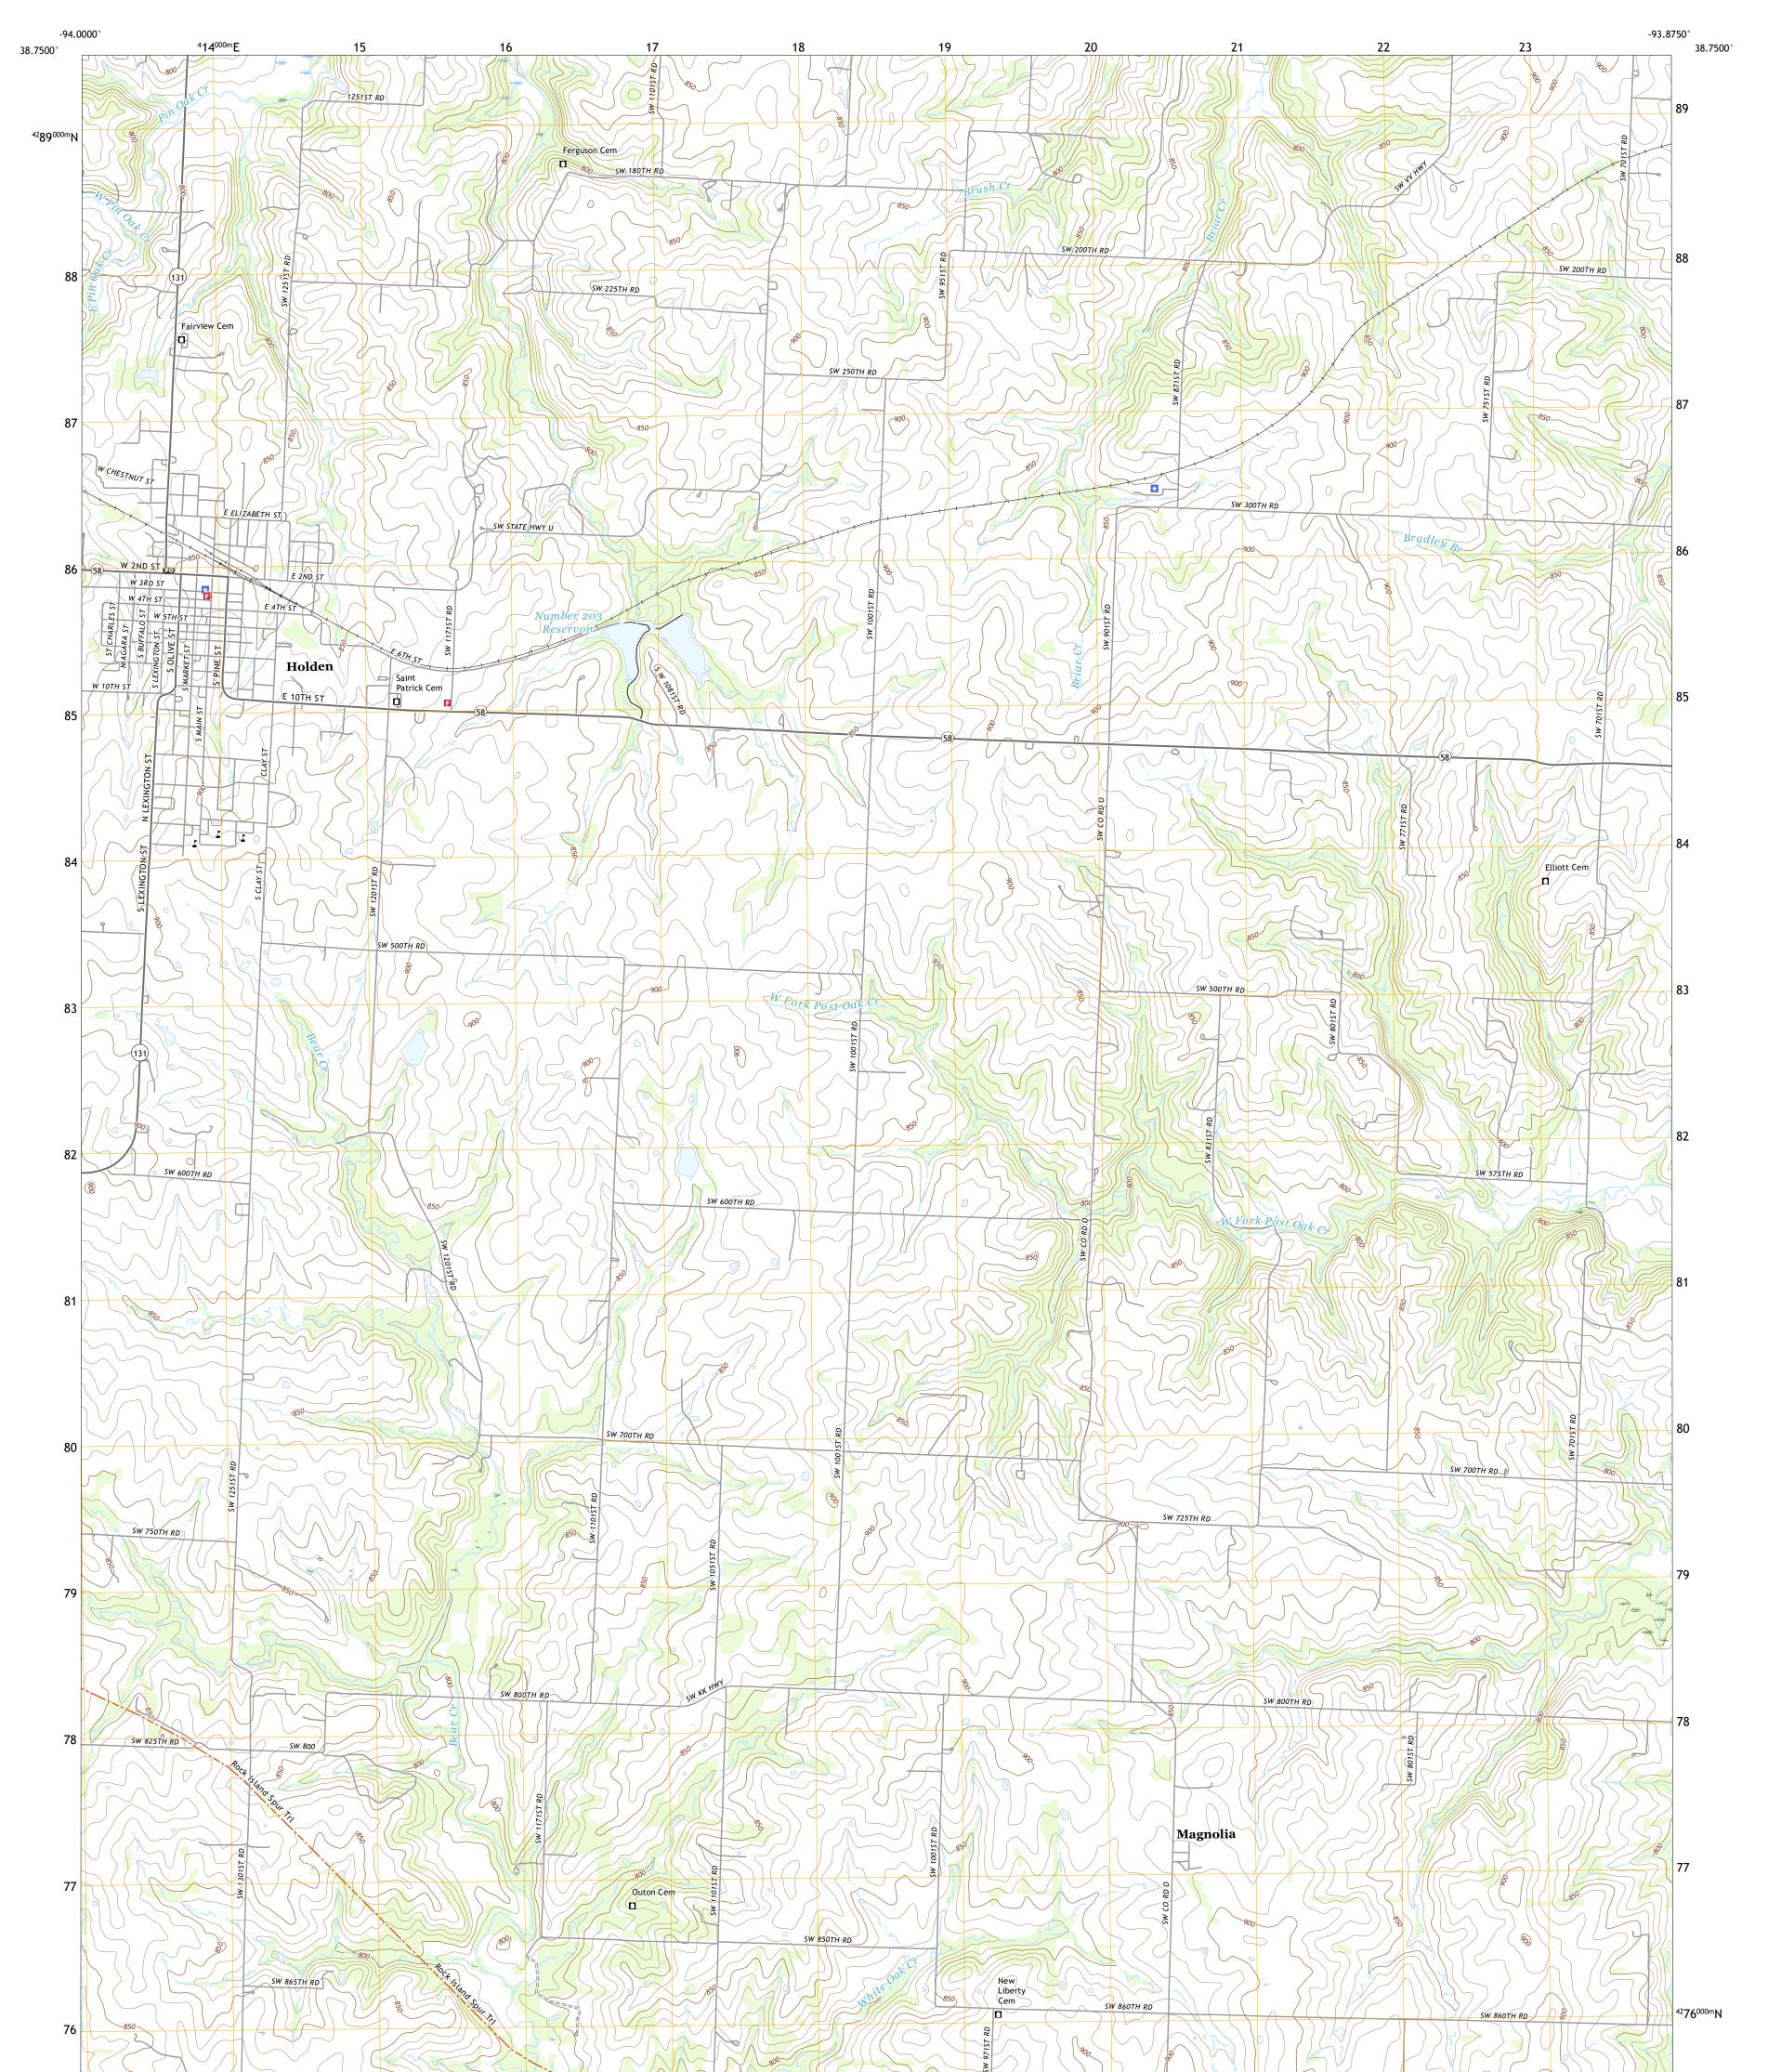

## U.S. DEPARTMENT OF THE INTERIOR U.S. GEOLOGICAL SURVEY

HOLDEN QUADRANGLE MISSOURI - JOHNSON COUNTY 7.5-MINUTE SERIES

Produced by the United States Geological Survey North American Datum of 1983 (NAD83) World Geodetic System of 1984 (WGS84). Projection and 1 000-meter grid:Universal Transverse Mercator, Zone 15S This map is not a legal document. Boundaries may be generalized for this map scale. Private lands within government reservations may not be shown. Obtain permission before entering private lands.

 Imagery......NAIP, June 2020 - June 2020

 Roads......NAIP, June 2020 - June 2020

 Roads......Naional Bureau, 2016

 Names......GNIS, 1980 - 2020

 Hydrography......GNIS, 1980 - 2020

 Hydrography......National Hydrography Dataset, 2001 - 2018

 Contours......National Elevation Dataset, 2005

 Boundaries......Multiple sources; see metadata file 2018 - 2019

 Public Land Survey System.......BLM, 2020

 Wetlands......FWS National Wetlands Inventory Not Available