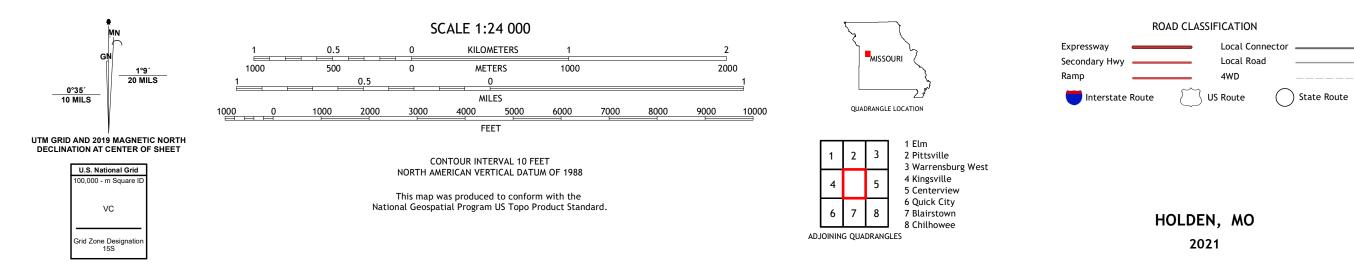

## U.S. DEPARTMENT OF THE INTERIOR U.S. GEOLOGICAL SURVEY

HOLDEN QUADRANGLE MISSOURI - JOHNSON COUNTY 7.5-MINUTE SERIES

Produced by the United States Geological Survey North American Datum of 1983 (NAD83) World Geodetic System of 1984 (WGS84). Projection and 1 000-meter grid:Universal Transverse Mercator, Zone 15S This map is not a legal document. Boundaries may be generalized for this map scale. Private lands within government reservations may not be shown. Obtain permission before entering private lands.