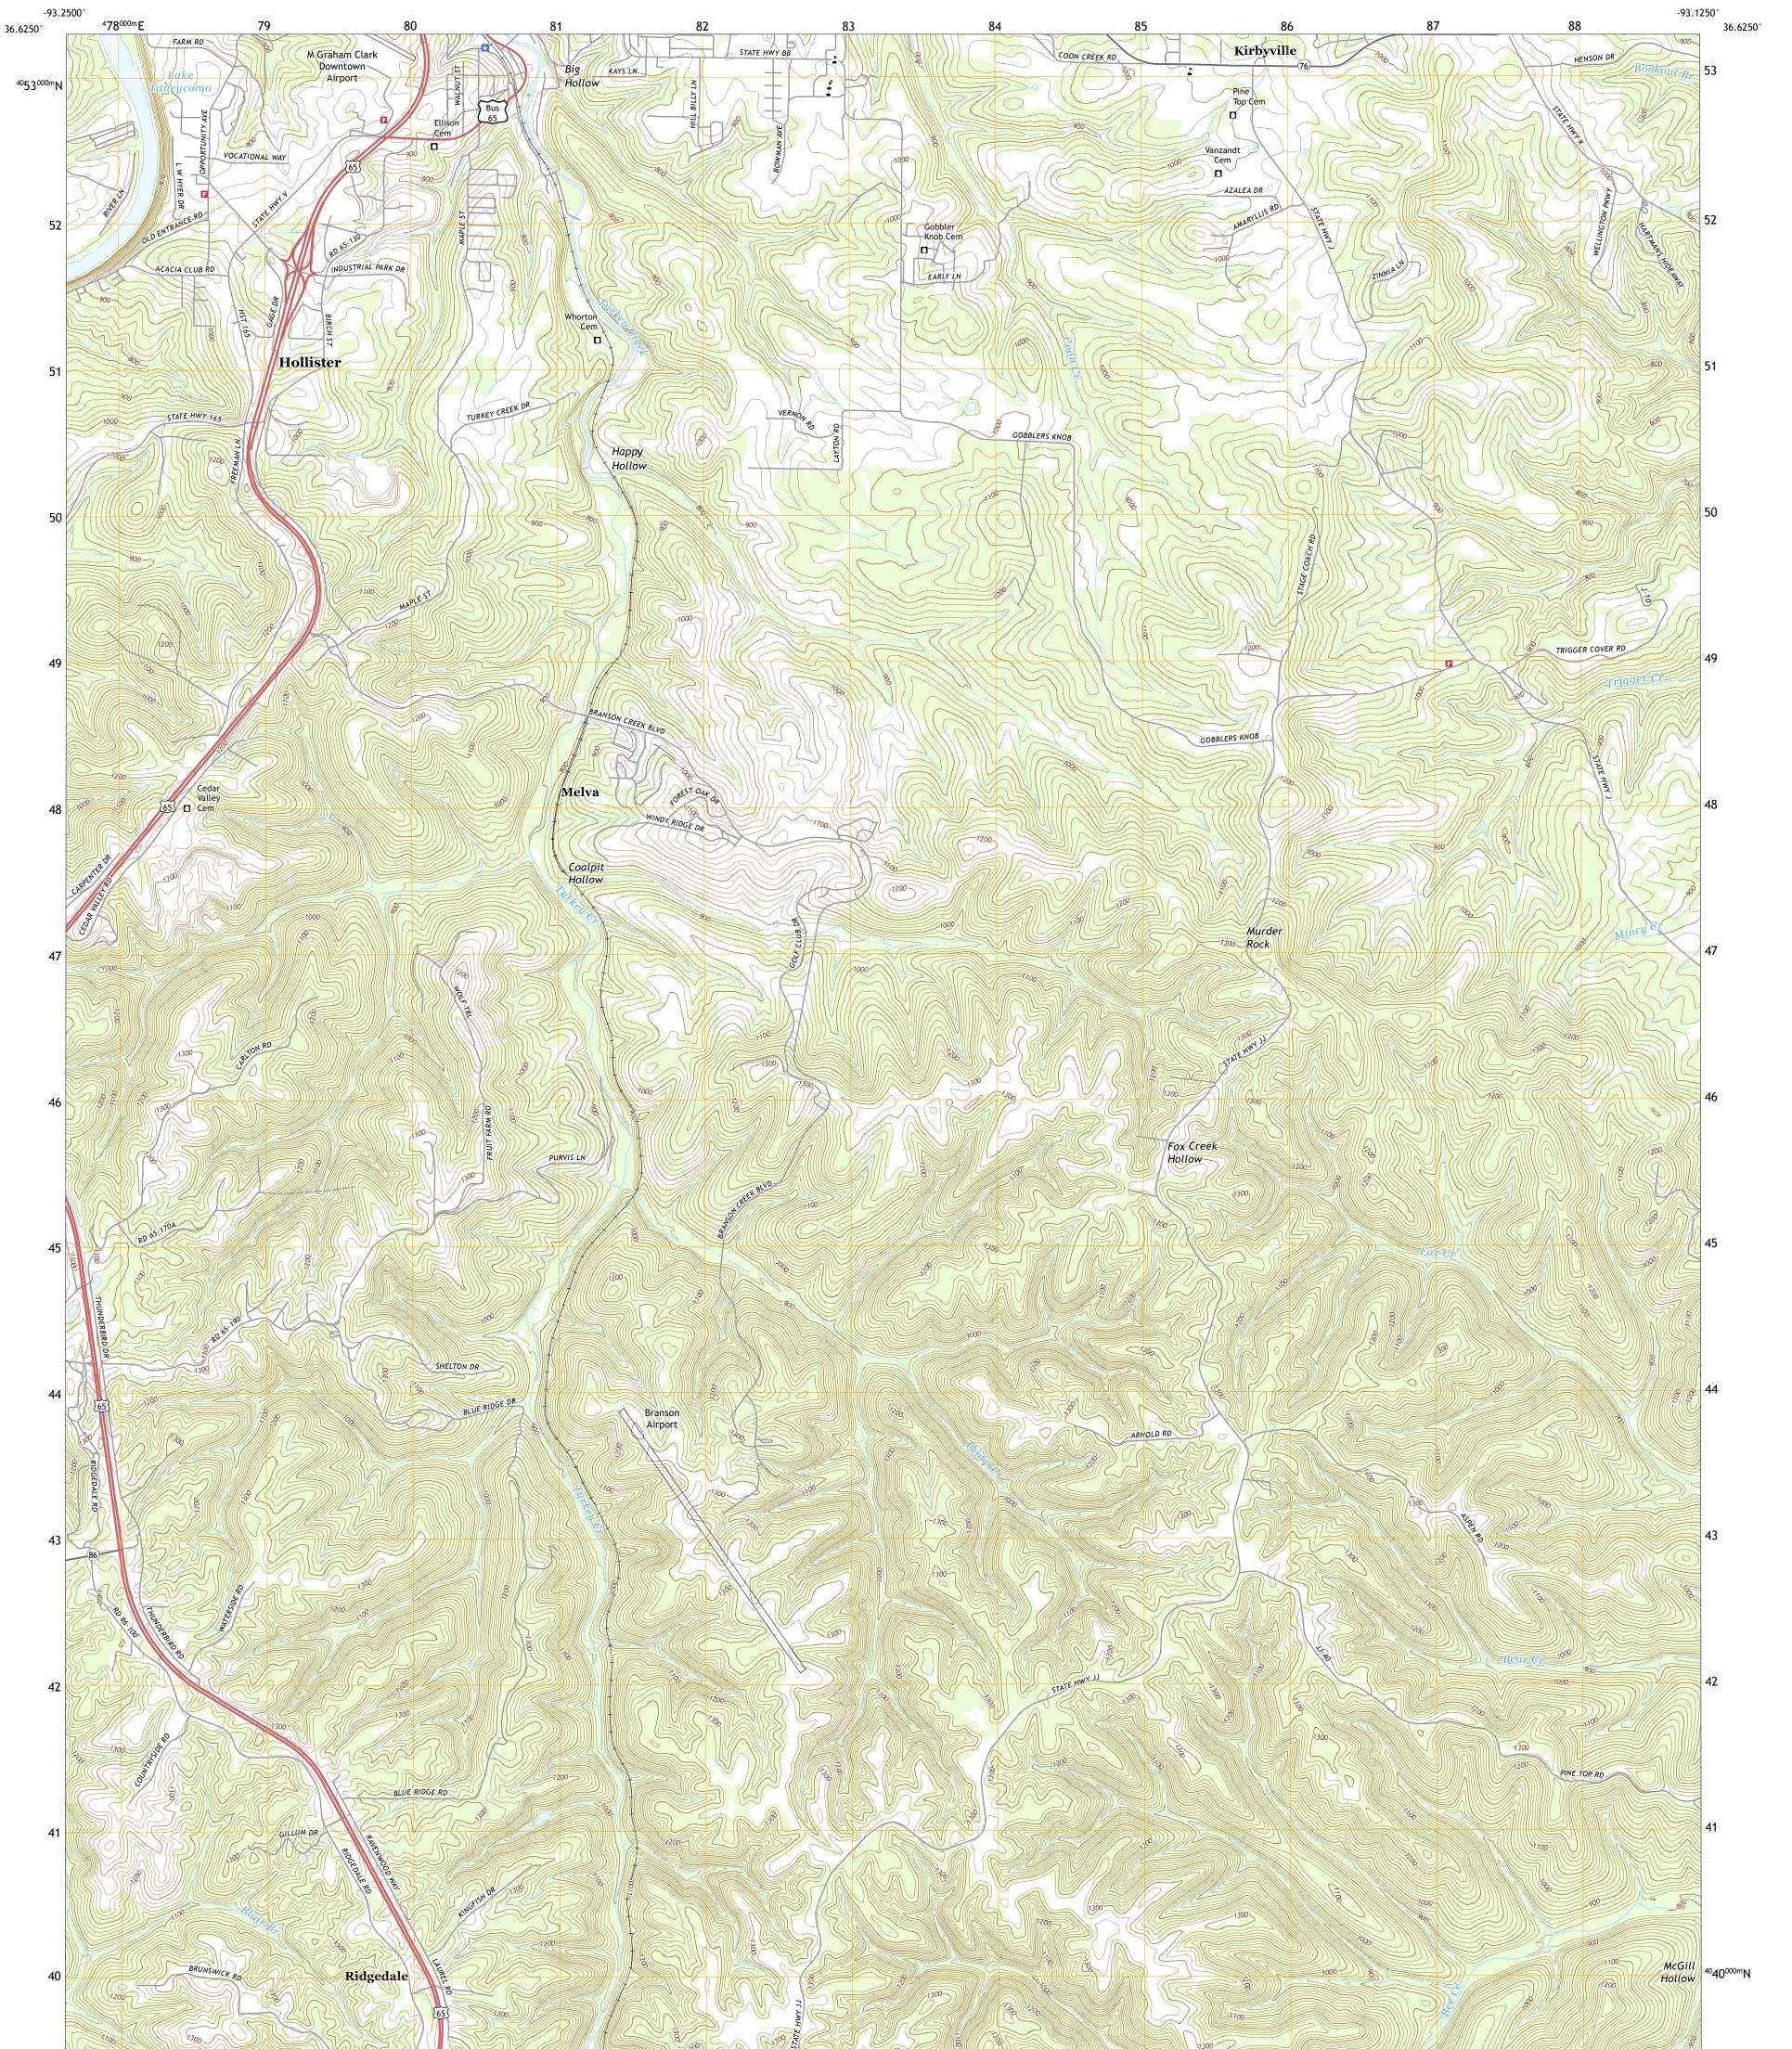

## U.S. DEPARTMENT OF THE INTERIOR U.S. GEOLOGICAL SURVEY

HOLLISTER QUADRANGLE MISSOURI - TANEY COUNTY 7.5-MINUTE SERIES

Produced by the United States Geological Survey North American Datum of 1983 (NAD83) World Geodetic System of 1984 (WGS84). Projection and 1 000-meter grid:Universal Transverse Mercator, Zone 15S This map is not a legal document. Boundaries may be generalized for this map scale. Private lands within government reservations may not be shown. Obtain permission before entering private lands.

Imagery......NAIP, July 2016 - October2016Roads.....U.S.CensusBureau,2016Names.......GNIS, 1980 - 2016Autoral Hydrography Dataset,2001 -Hydrography.....National Hydrography Dataset,2001 -2016Contours.....National Elevation Dataset,2005Boundaries.....Multiple sources;seemetadata filePublic Land Survey System......BLM,2017Wetlands.....FWS National WetlandsInventory1983 -1984