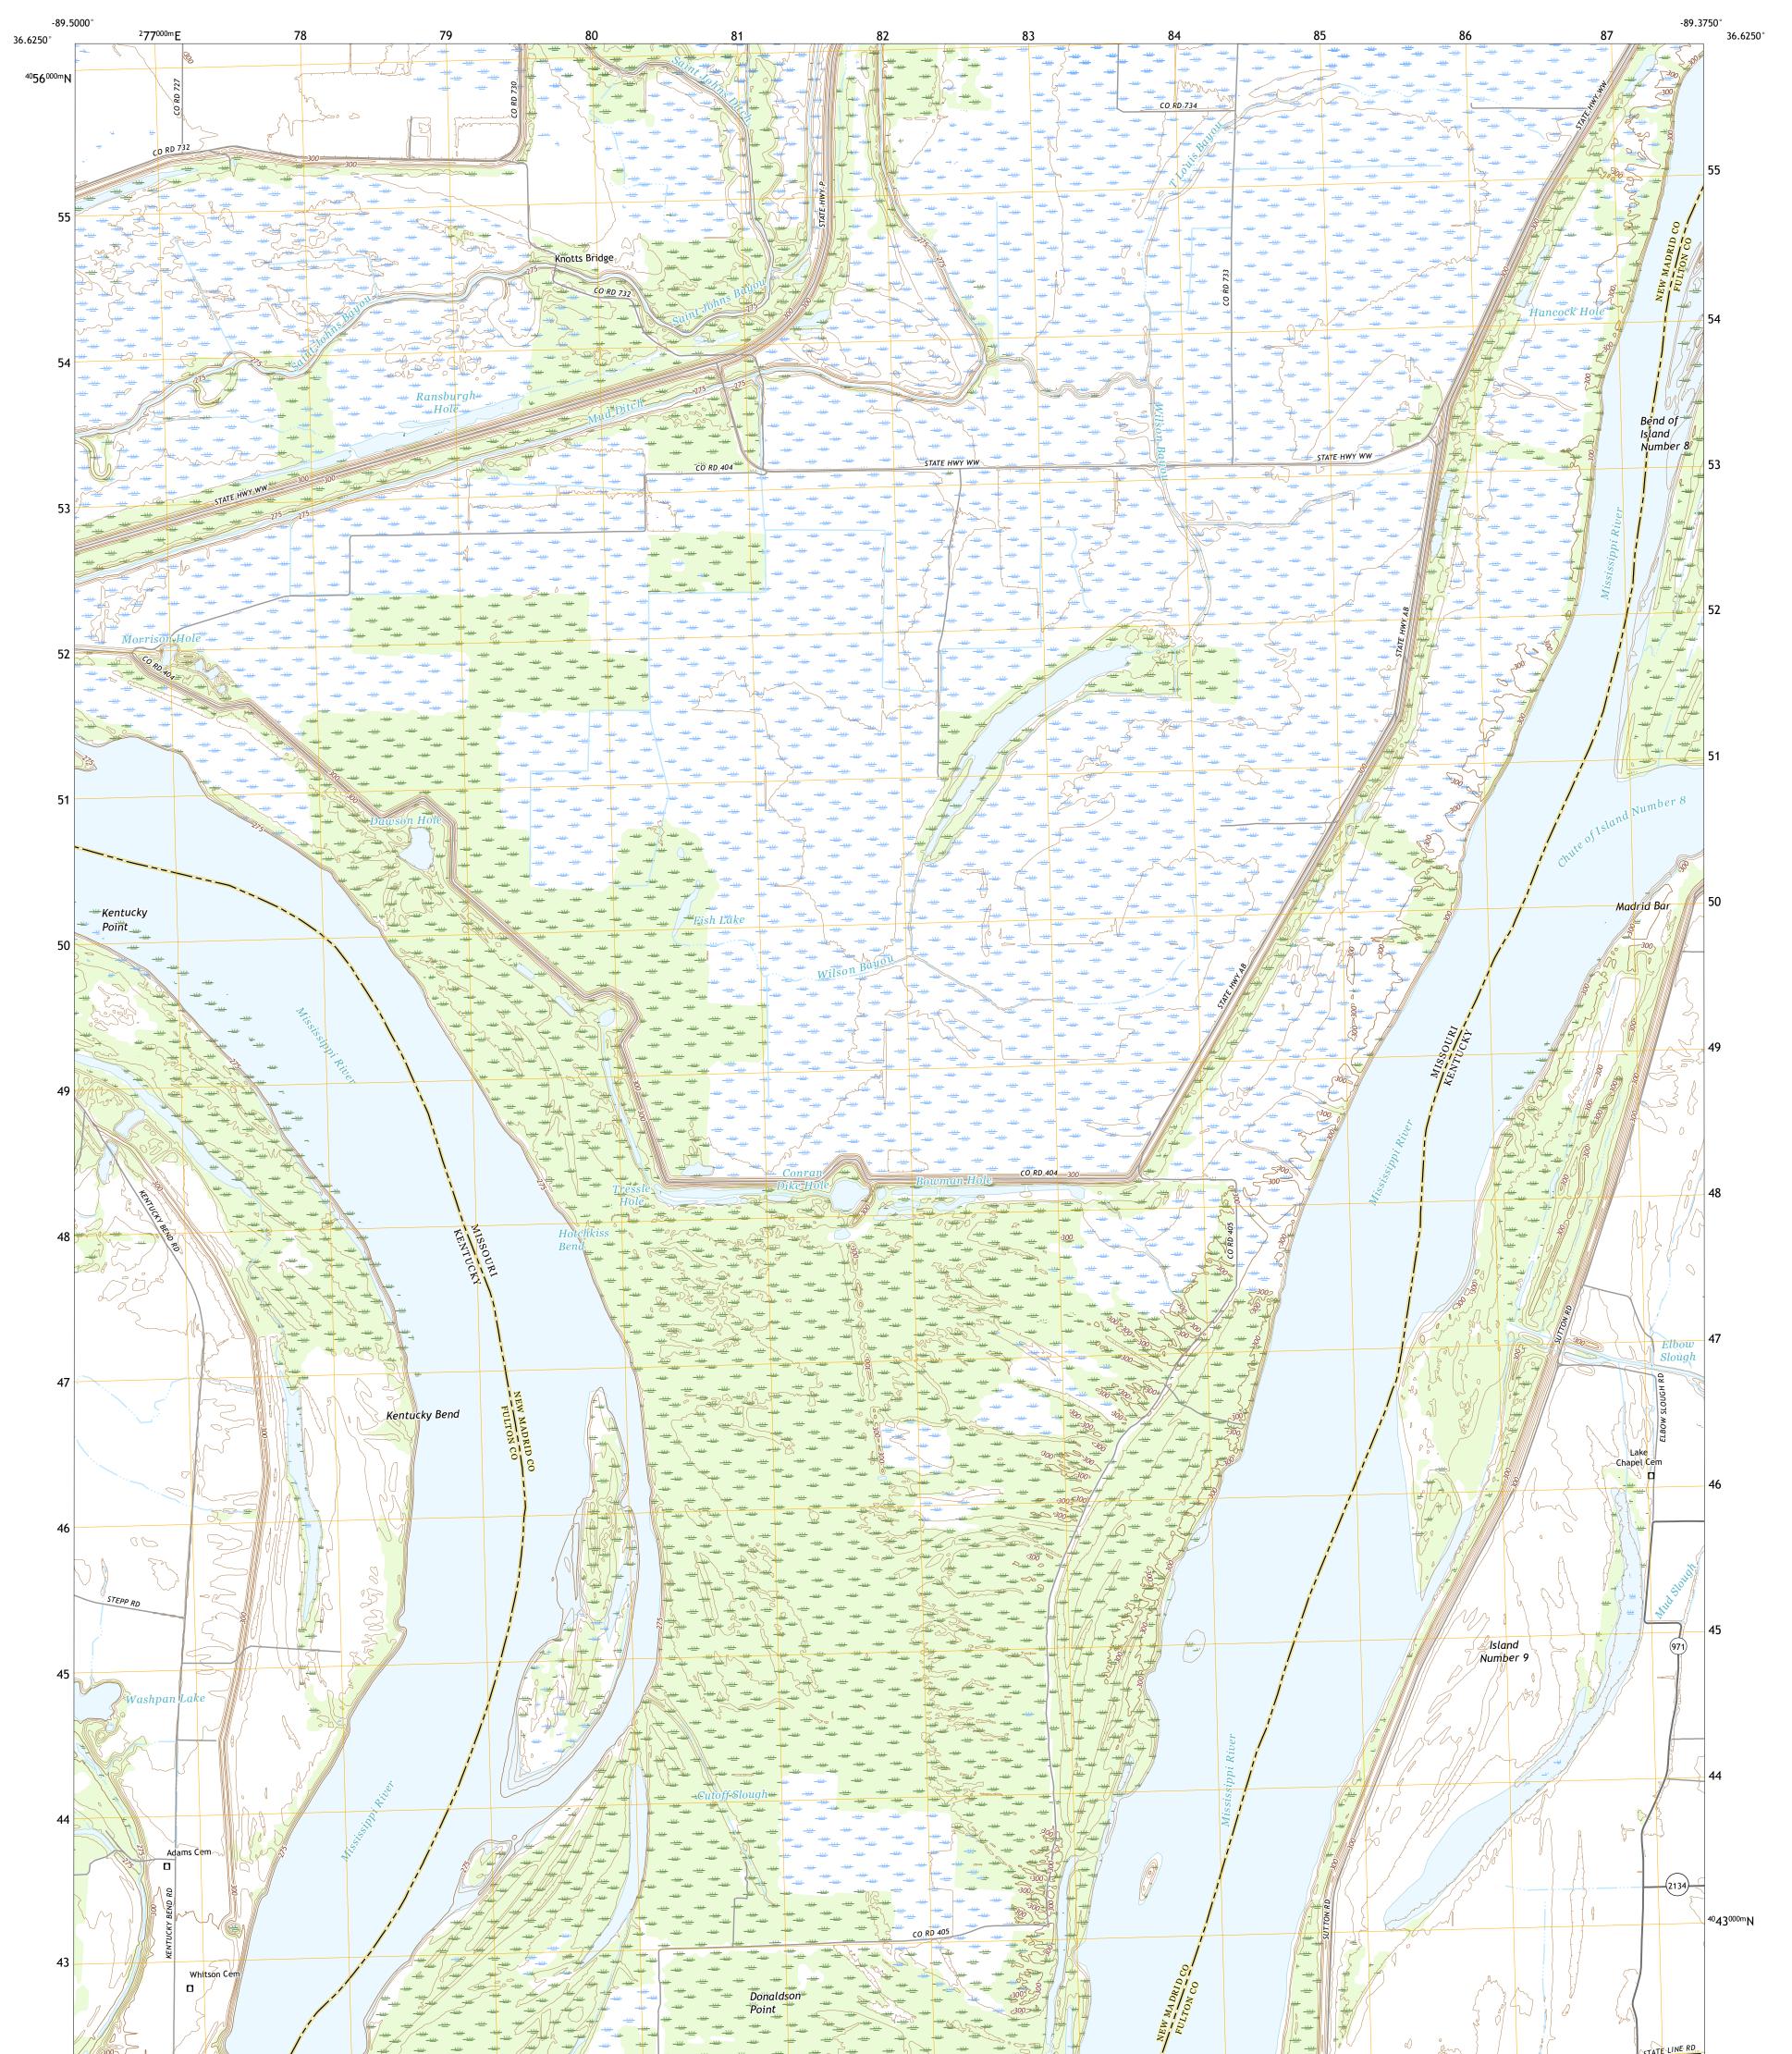

## U.S. DEPARTMENT OF THE INTERIOR U.S. GEOLOGICAL SURVEY

HUBBARD LAKE QUADRANGLE MISSOURI - KENTUCKY - TENNESSEE 7.5-MINUTE SERIES

Produced by the United States Geological Survey North American Datum of 1983 (NAD83) World Geodetic System of 1984 (WGS84). Projection and 1 000-meter grid:Universal Transverse Mercator, Zone 16S This map is not a legal document. Boundaries may be generalized for this map scale. Private lands within government reservations may not be shown. Obtain permission before entering private lands.

Imagery......NAIP, June 2016 - August 2020 Roads......GNIS, 1979 - 2019 Names......GNIS, 1979 - 2019 Hydrography......GNIS, 1979 - 2019 Contours.....National Hydrography Dataset, 2002 - 2020 Contours.....National Elevation Dataset, 2016 Boundaries.....Multiple sources; see metadata file 2019 - 2021 Public Land Survey System......BLM, 2020 Wetlands......BLM, 2009