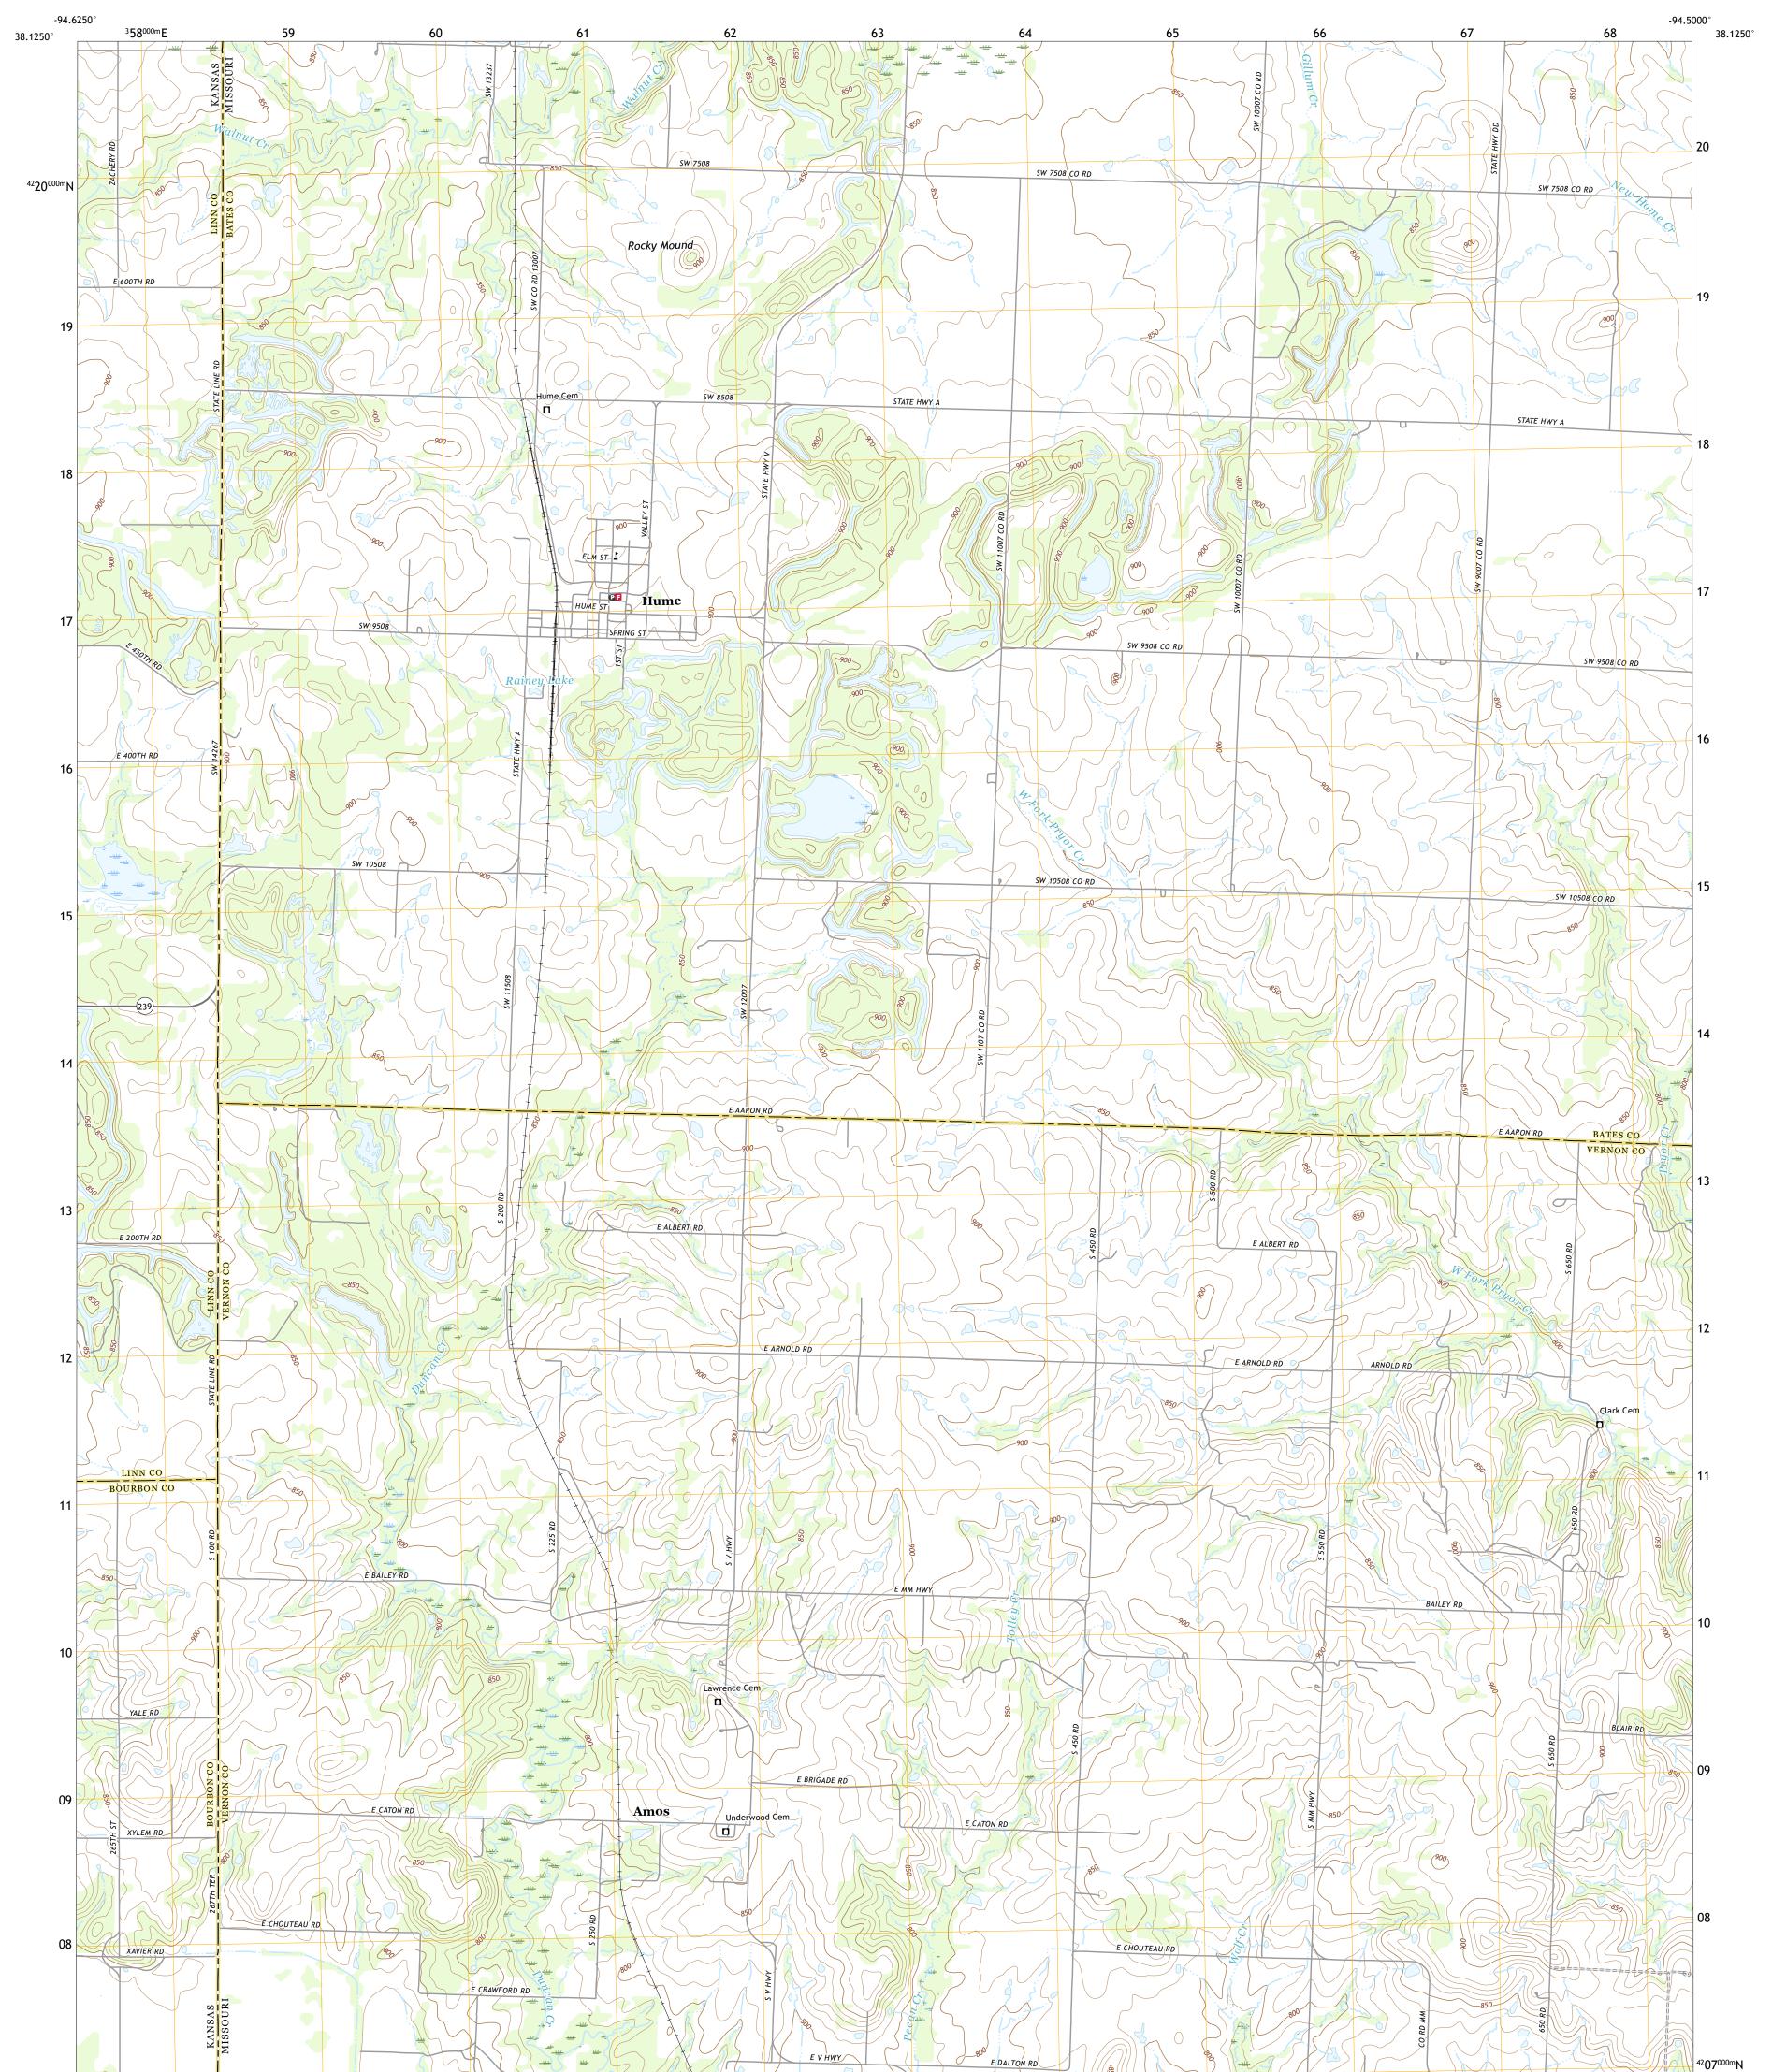

## U.S. DEPARTMENT OF THE INTERIOR U.S. GEOLOGICAL SURVEY

HUME QUADRANGLE MISSOURI - KANSAS 7.5-MINUTE SERIES

Produced by the United States Geological Survey North American Datum of 1983 (NAD83) World Geodetic System of 1984 (WGS84). Projection and 1 000-meter grid:Universal Transverse Mercator, Zone 15S This map is not a legal document. Boundaries may be generalized for this map scale. Private lands within government reservations may not be shown. Obtain permission before entering private lands.

Imagery......NAIP, August 2017 - June 2020 Roads......GNIS, 1980 - 2021 Hydrography......GNIS, 1980 - 2021 Hydrography......National Hydrography Dataset, 2000 - 2018 Contours.....National Elevation Dataset, 2005 Boundaries.....Multiple sources; see metadata file 2018 - 2019 Public Land Survey System......BLM, 2016 - 2020 Wetlands.....FWS National Wetlands Inventory 1981 - 1985

2021