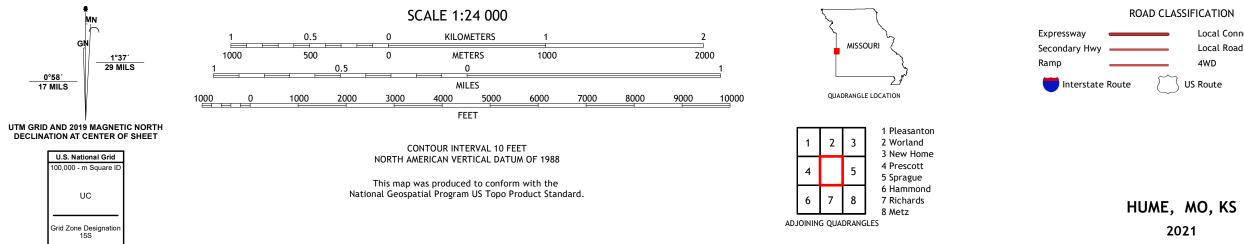

## U.S. DEPARTMENT OF THE INTERIOR U.S. GEOLOGICAL SURVEY

HUME QUADRANGLE MISSOURI - KANSAS 7.5-MINUTE SERIES

Produced by the United States Geological Survey North American Datum of 1983 (NAD83) World Geodetic System of 1984 (WGS84). Projection and 1 000-meter grid:Universal Transverse Mercator, Zone 15S This map is not a legal document. Boundaries may be generalized for this map scale. Private lands within government reservations may not be shown. Obtain permission before entering private lands.

2021