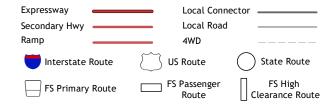

ROAD CLASSIFICATION

Check with local Forest Service unit for current travel conditions and restrictions.

2021