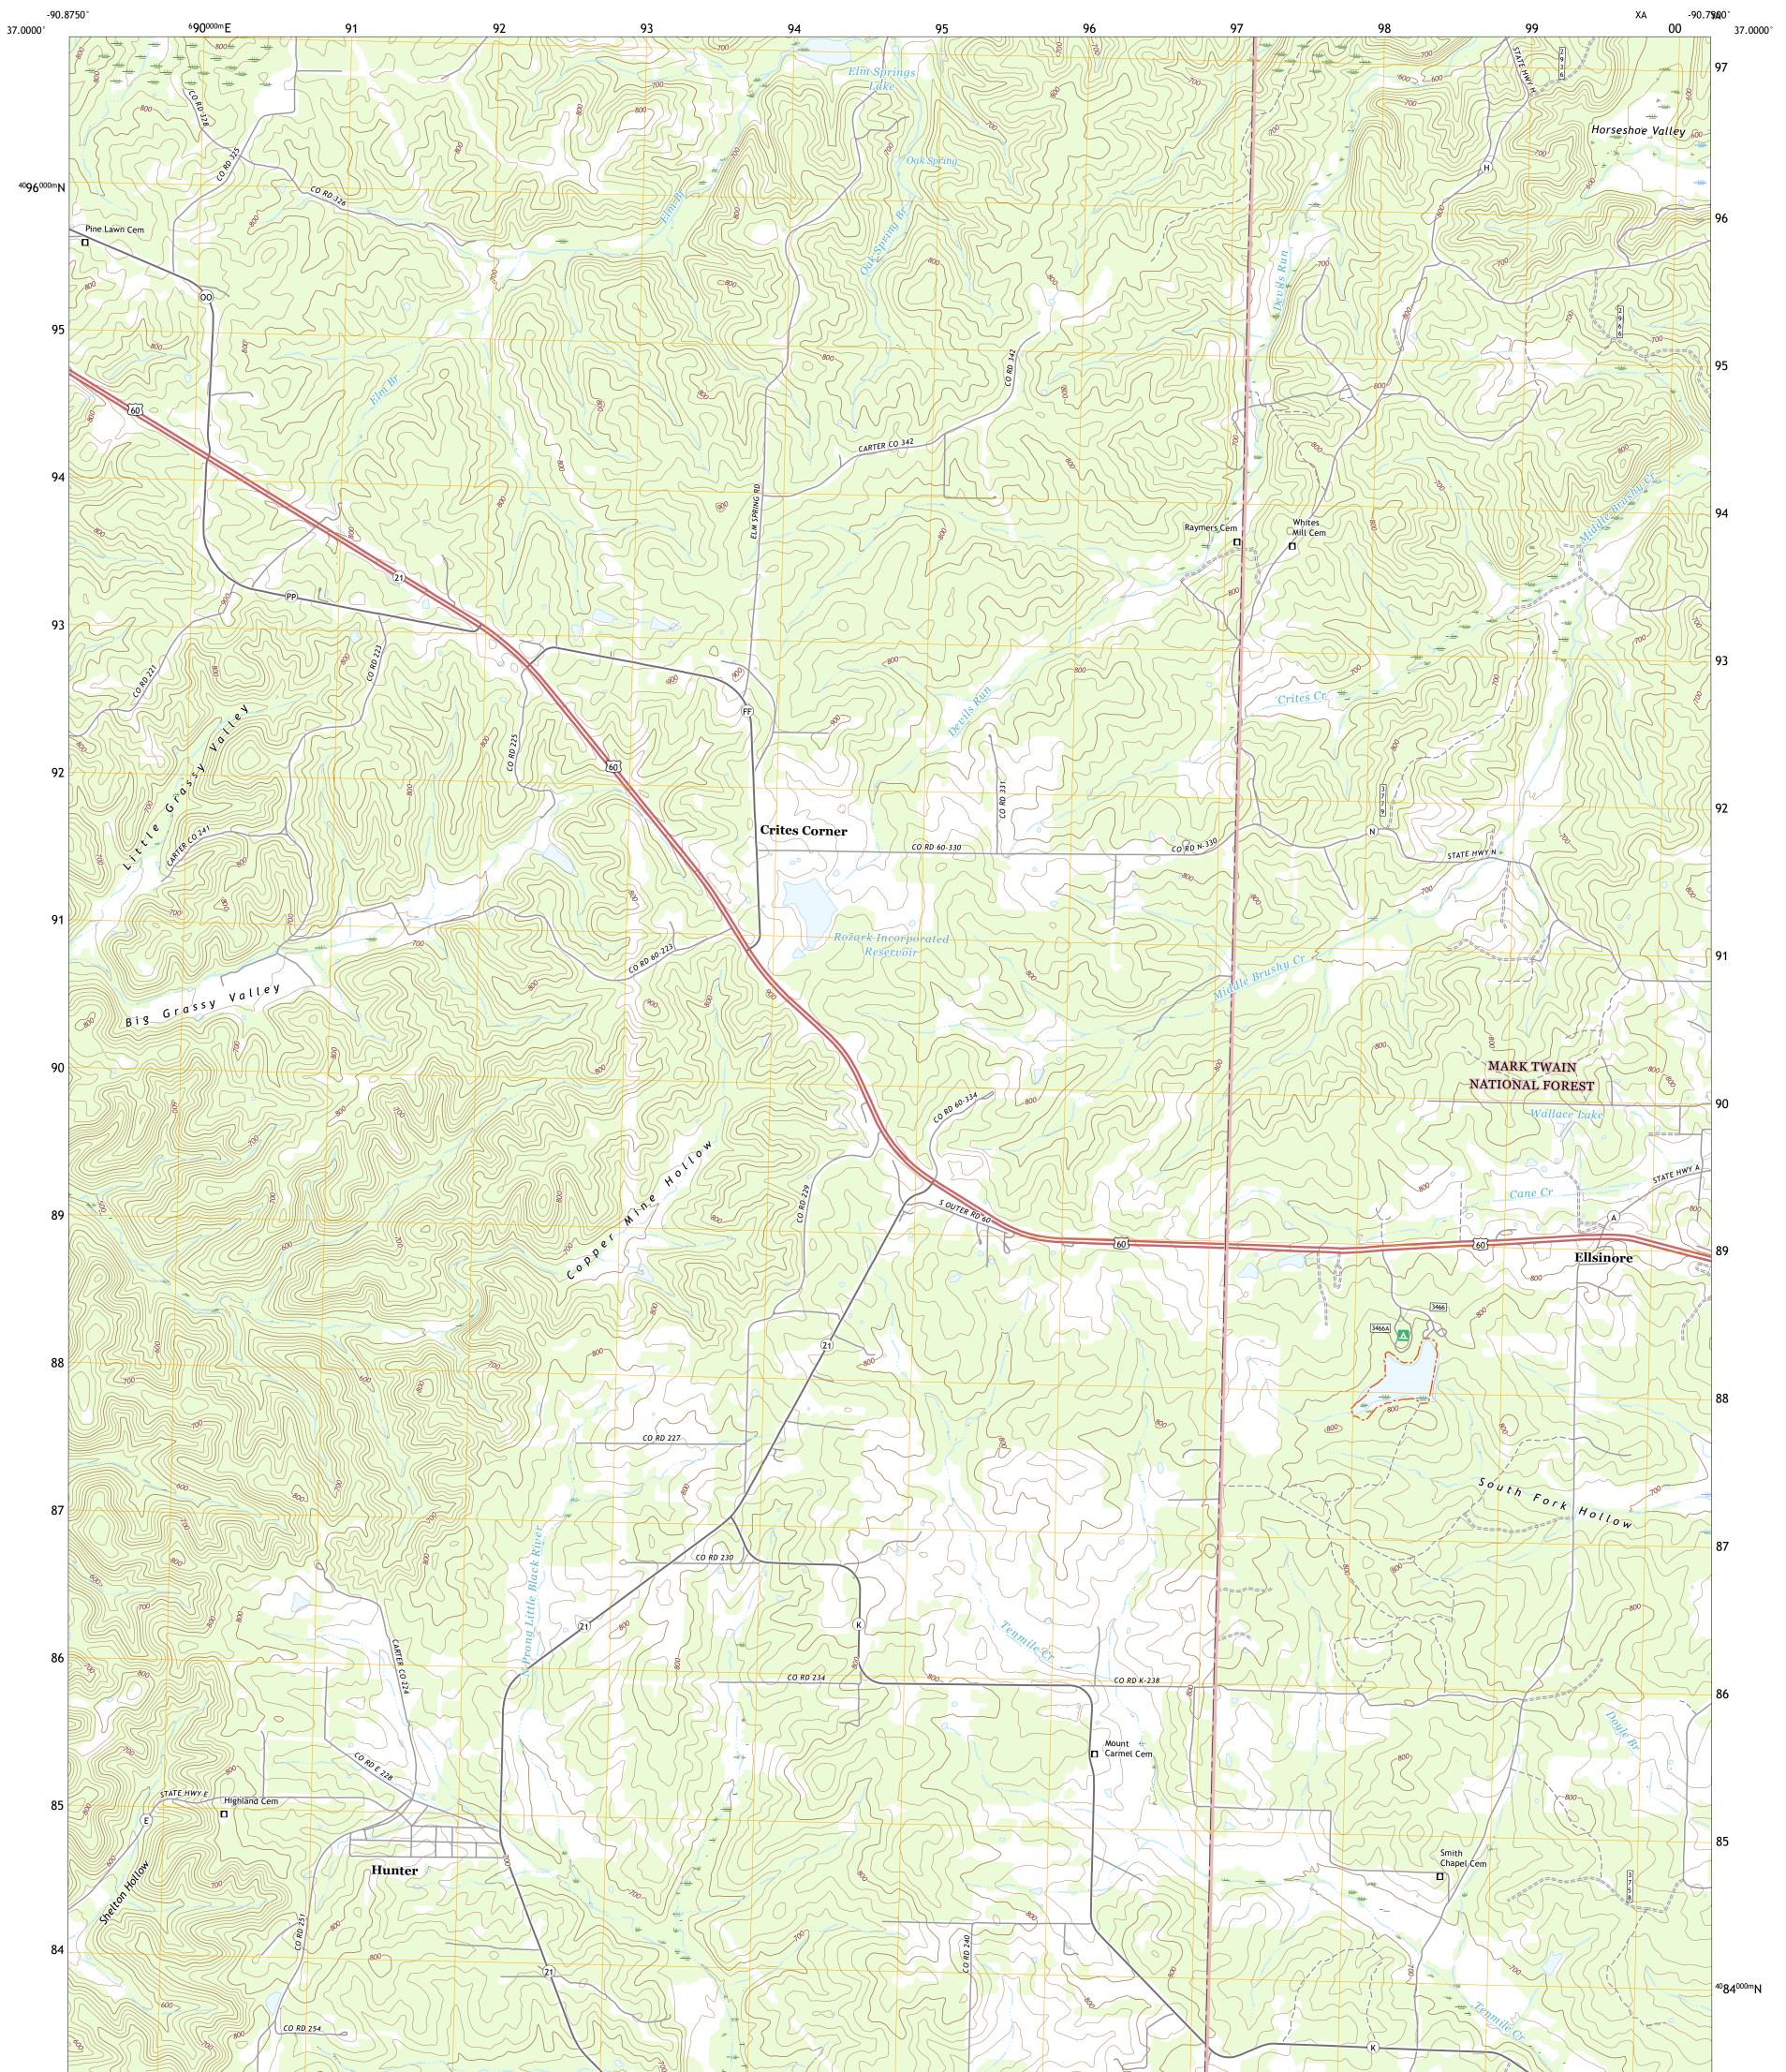

## U.S. DEPARTMENT OF THE INTERIOR U.S. GEOLOGICAL SURVEY

DUEST SEPARCE ULSS Separation March HUNTER QUADRANGLE MISSOURI - CARTER COUNTY 7.5-MINUTE SERIES

Produced by the United States Geological Survey North American Datum of 1983 (NAD83) World Geodetic System of 1984 (WGS84). Projection and 1 000-meter grid:Universal Transverse Mercator, Zone 155 This map is not a legal document. Boundaries may be generalized for this map scale. Private lands within government reservations may not be shown. Obtain permission before entering private lands.