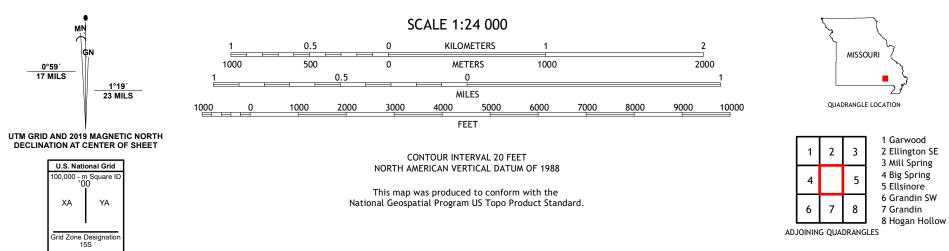

## U.S. DEPARTMENT OF THE INTERIOR U.S. GEOLOGICAL SURVEY

DUEST SEPARCE ULSS Separation March HUNTER QUADRANGLE MISSOURI - CARTER COUNTY 7.5-MINUTE SERIES

Produced by the United States Geological Survey North American Datum of 1983 (NAD83) World Geodetic System of 1984 (WGS84). Projection and 1 000-meter grid:Universal Transverse Mercator, Zone 155 This map is not a legal document. Boundaries may be generalized for this map scale. Private lands within government reservations may not be shown. Obtain permission before entering private lands.