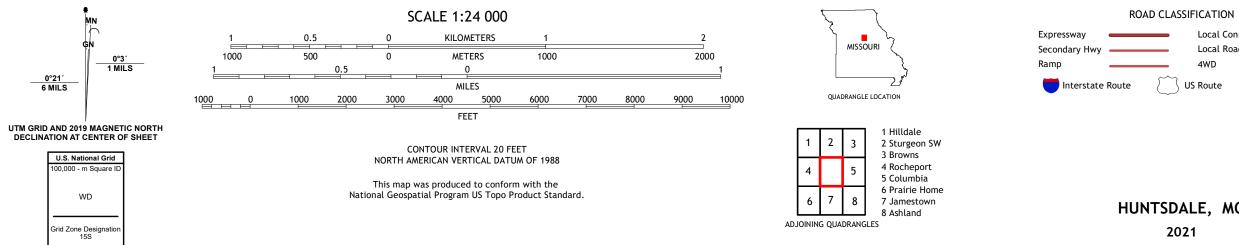

## U.S. DEPARTMENT OF THE INTERIOR U.S. GEOLOGICAL SURVEY

HUNTSDALE QUADRANGLE MISSOURI 7.5-MINUTE SERIES

Produced by the United States Geological Survey North American Datum of 1983 (NAD83) World Geodetic System of 1984 (WGS84). Projection and 1 000-meter grid:Universal Transverse Mercator, Zone 15S This map is not a legal document. Boundaries may be generalized for this map scale. Private lands within government reservations may not be shown. Obtain permission before entering private lands.

Local Connector Local Road 4WD US Route State Route

HUNTSDALE, MO