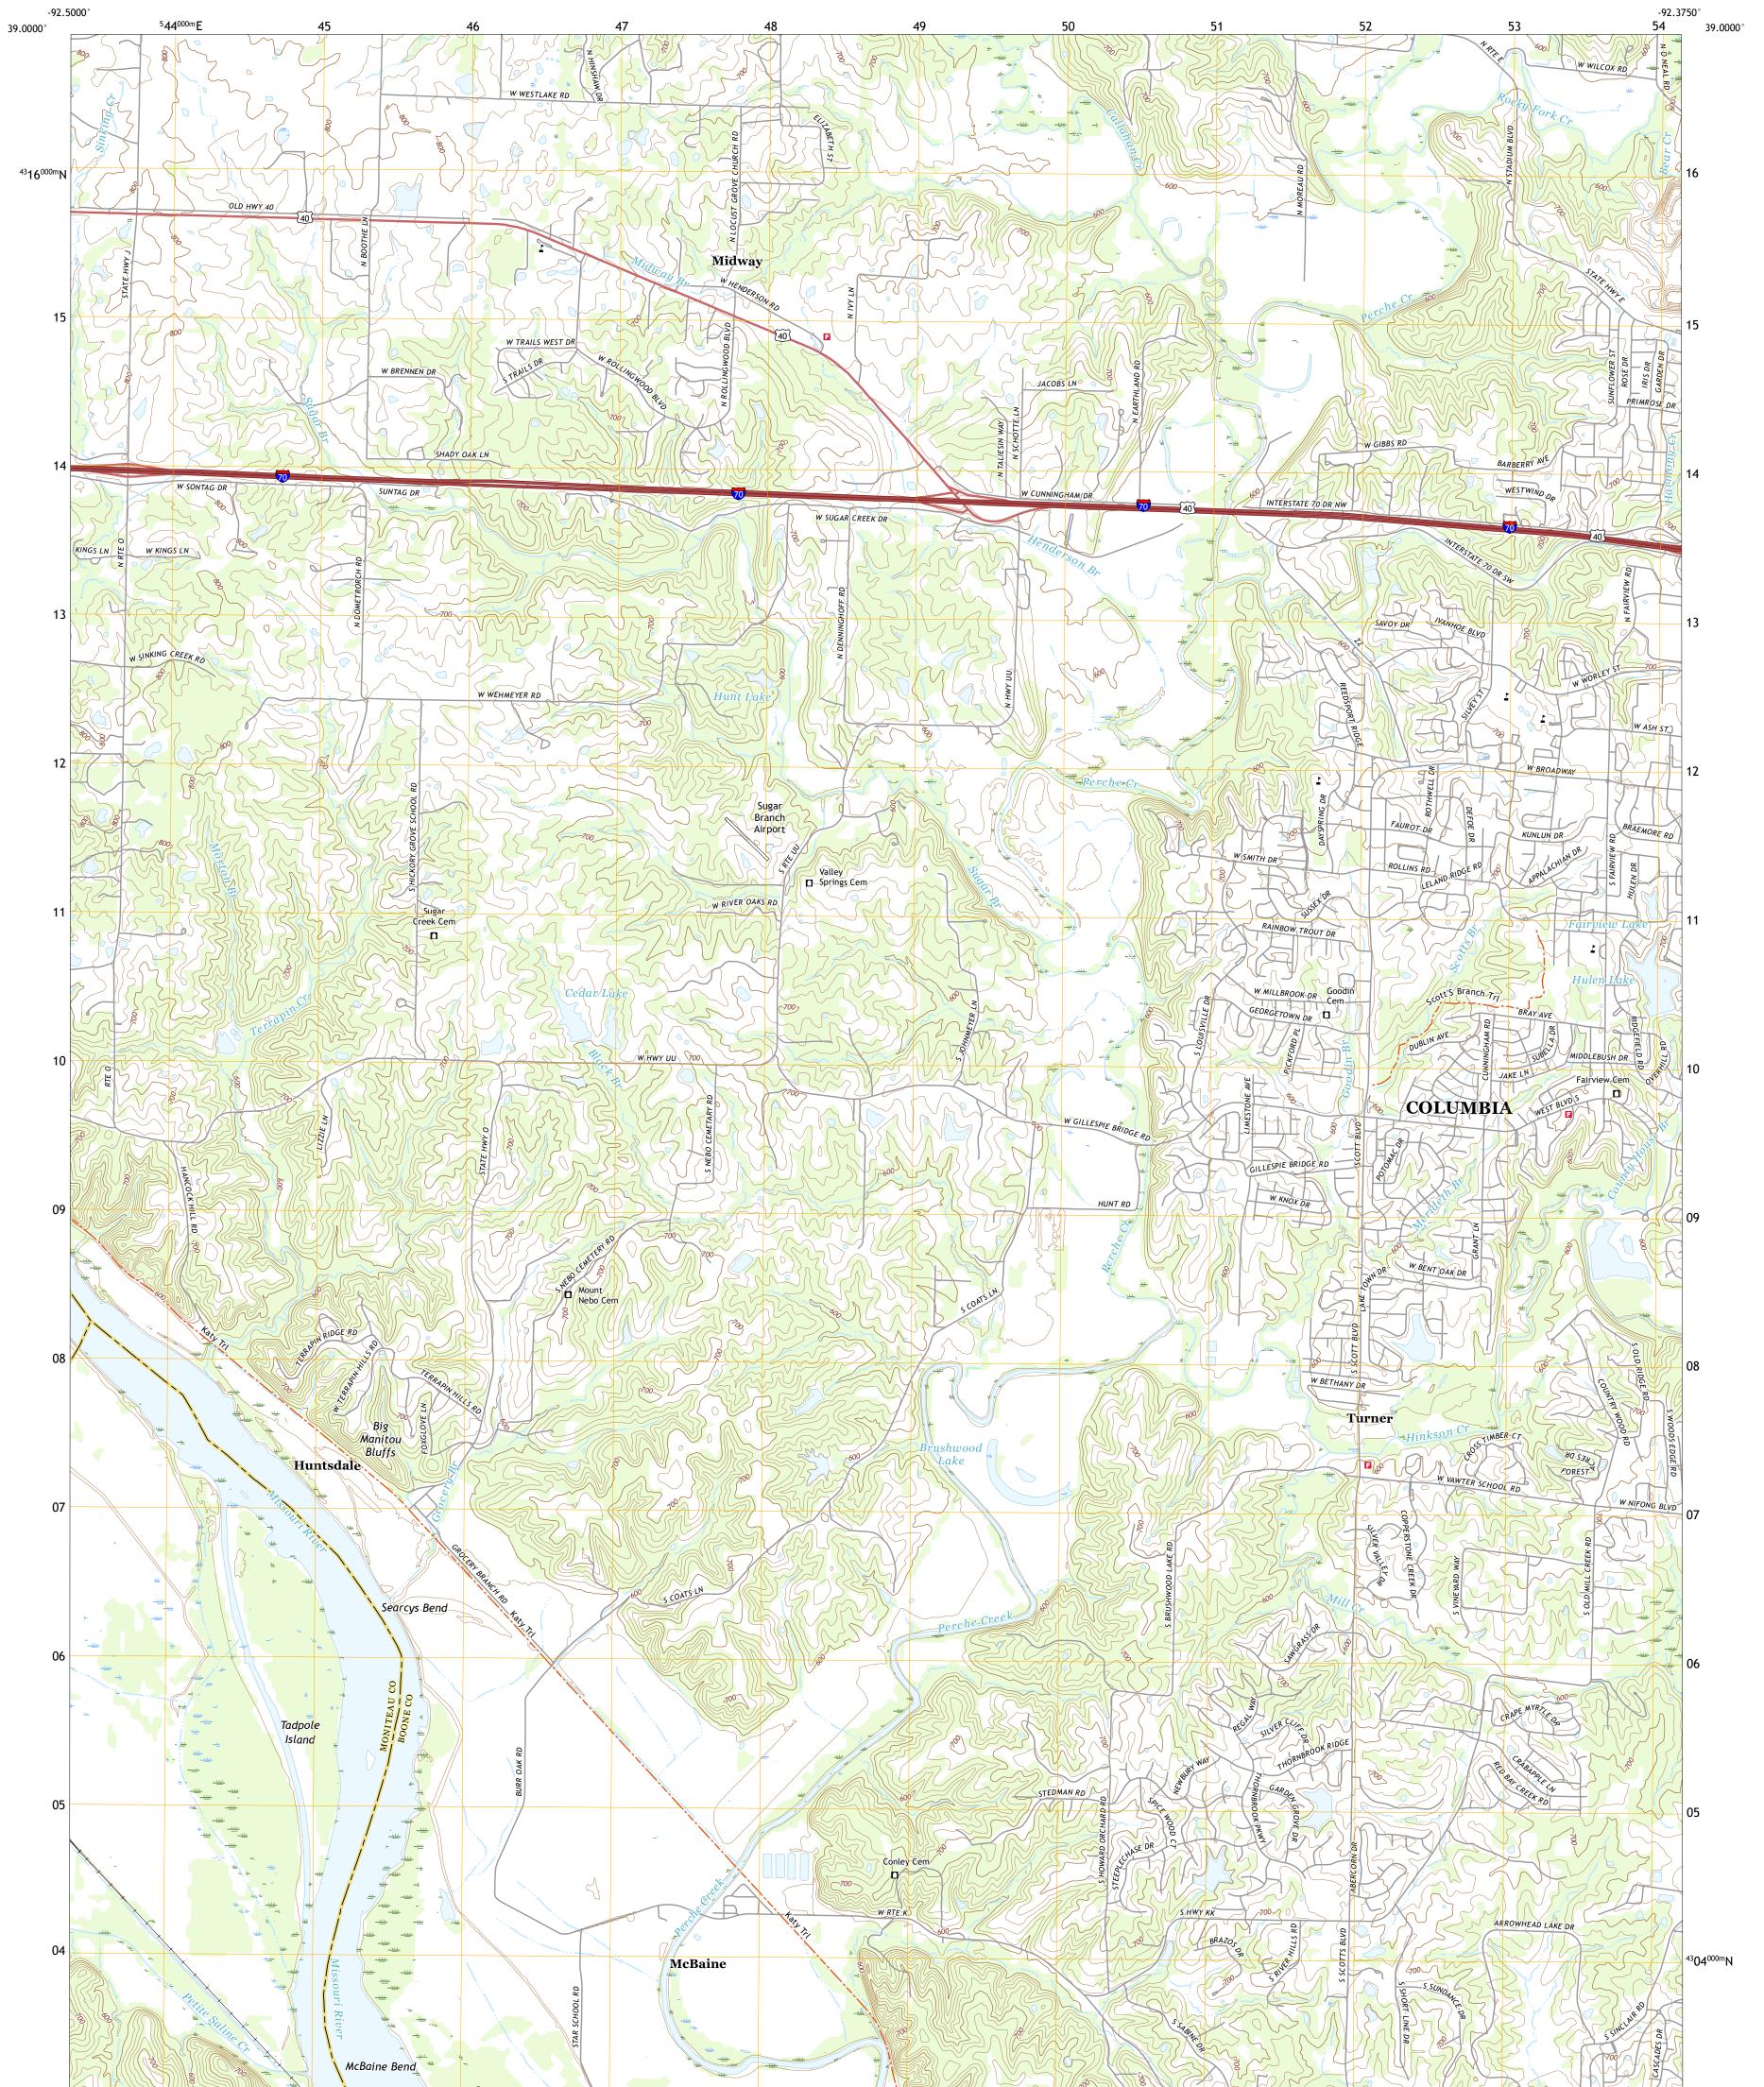

## U.S. DEPARTMENT OF THE INTERIOR U.S. GEOLOGICAL SURVEY

HUNTSDALE QUADRANGLE MISSOURI 7.5-MINUTE SERIES

Produced by the United States Geological Survey North American Datum of 1983 (NAD83) World Geodetic System of 1984 (WGS84). Projection and 1 000-meter grid:Universal Transverse Mercator, Zone 15S This map is not a legal document. Boundaries may be generalized for this map scale. Private lands within government reservations may not be shown. Obtain permission before entering private lands.