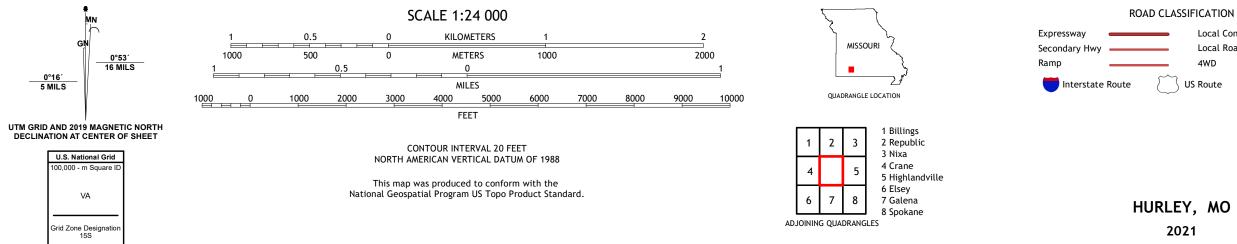

## HURLEY QUADRANGLE MISSOURI 7.5-MINUTE SERIES

Produced by the United States Geological Survey North American Datum of 1983 (NAD83) World Geodetic System of 1984 (WGS84). Projection and 1 000-meter grid:Universal Transverse Mercator, Zone 15S This map is not a legal document. Boundaries may be generalized for this map scale. Private lands within government reservations may not be shown. Obtain permission before entering private lands.

2021