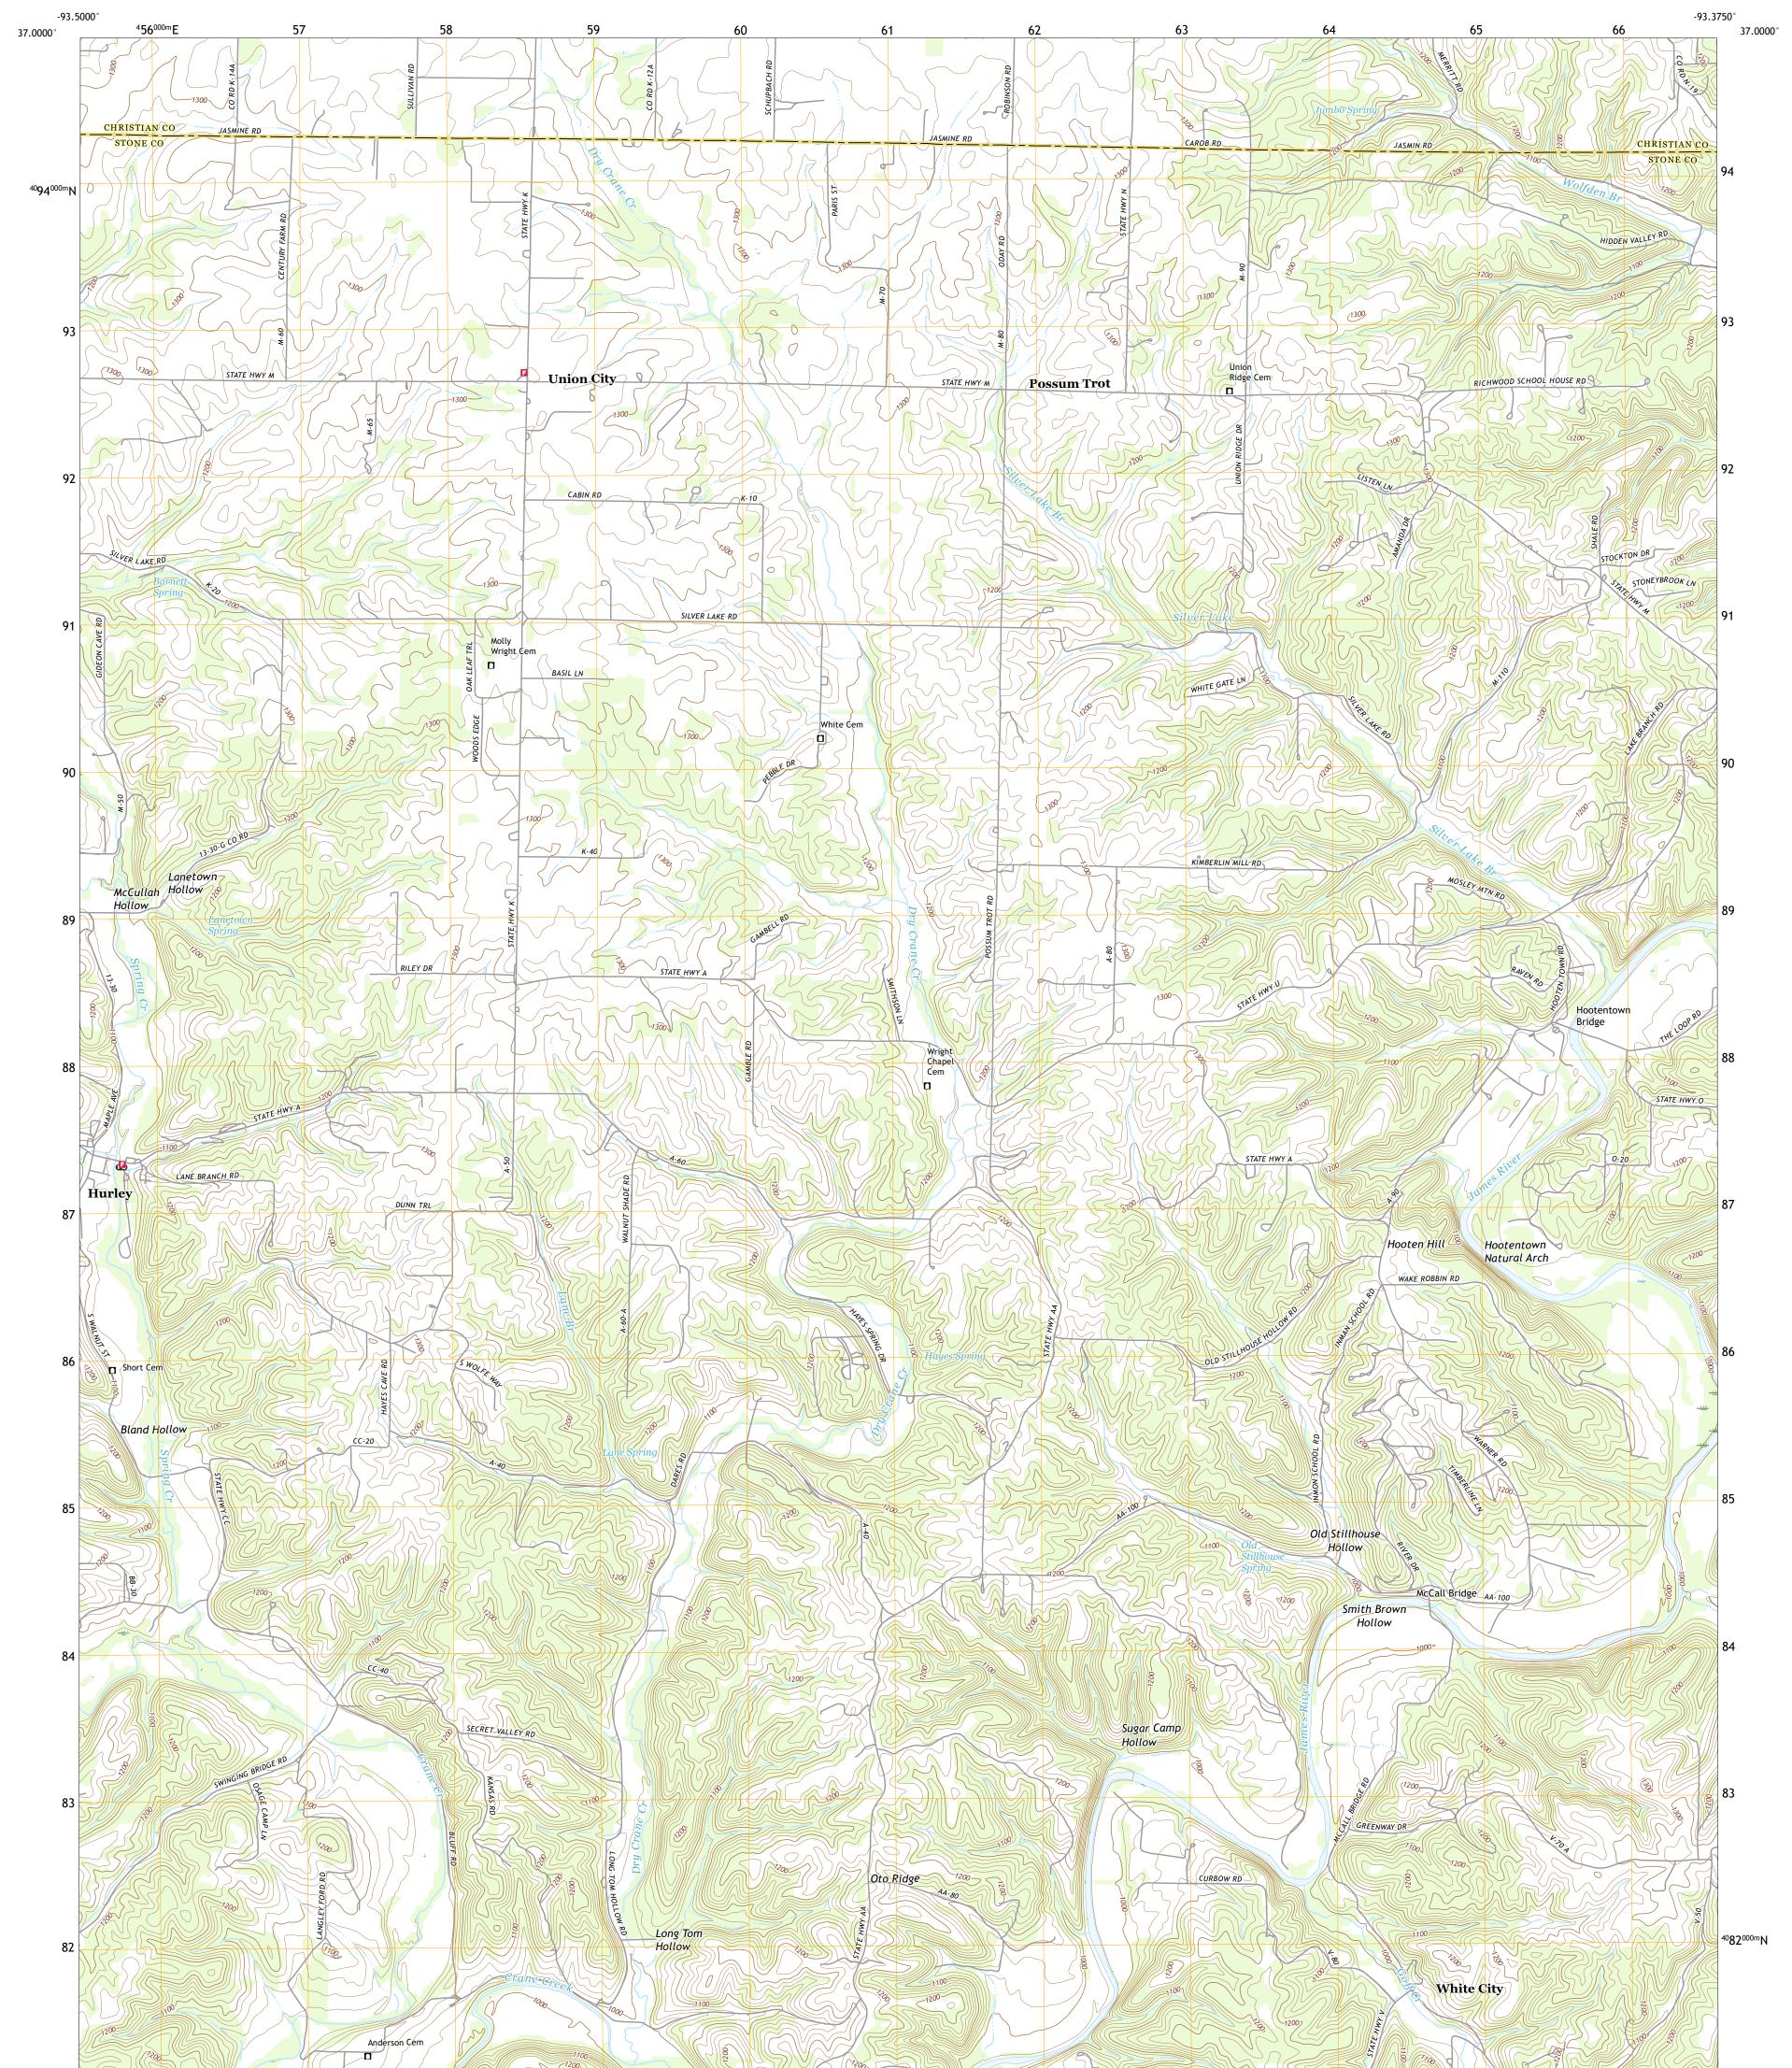

## HURLEY QUADRANGLE MISSOURI 7.5-MINUTE SERIES

Produced by the United States Geological Survey North American Datum of 1983 (NAD83) World Geodetic System of 1984 (WGS84). Projection and 1 000-meter grid:Universal Transverse Mercator, Zone 15S This map is not a legal document. Boundaries may be generalized for this map scale. Private lands within government reservations may not be shown. Obtain permission before entering private lands.

 Imagery......NAIP, August 2020 - August 2020

 Roads......NAIP, August 2020 - August 2020

 Roads.......Naional U.S. Census Bureau, 2016

 Names......GNIS, 1980 - 2020

 Hydrography......GNIS, 1980 - 2020

 Hydrography.......National Hydrography Dataset, 2001 - 2018

 Contours......National Elevation Dataset, 2002

 Boundaries......Multiple sources; see metadata file 2018 - 2019

 Public Land Survey System........BLM, 2020

 Wetlands......FWS National Wetlands Inventory Not Available