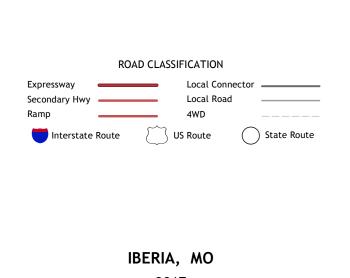

Produced by the United States Geological Survey North American Datum of 1983 (NAD83) World Geodetic System of 1984 (WGS84). Projection and 1 000-meter grid:Universal Transverse Mercator, Zone 15S This map is not a legal document. Boundaries may be generalized for this map scale. Private lands within government reservations may not be shown. Obtain permission before entering private lands. Imagery.... Roads..... Names..... .......NAIP, July 2016 - October 2016
U.S. Census Bureau, 2016
......GNIS, 1980 - 2017 



Grid Zone Designatio 15S



This map was produced to conform with the National Geospatial Program US Topo Product Standard, 2011. A metadata file associated with this product is draft version 0.6.18



MISSOURI