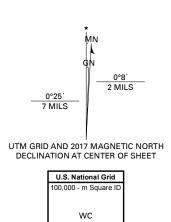

Produced by the United States Geological Survey North American Datum of 1983 (NAD83) World Geodetic System of 1984 (WGS84). Projection and 1 000-meter grid:Universal Transverse Mercator, Zone 15S This map is not a legal document. Boundaries may be generalized for this map scale. Private lands within government reservations may not be shown. Obtain permission before entering private lands. Imagery.... Roads..... Names..... .......NAIP, July 2016 - October 2016
U.S. Census Bureau, 2016
......GNIS, 1980 - 2017 



Grid Zone Designatio 15S



This map was produced to conform with the National Geospatial Program US Topo Product Standard, 2011. A metadata file associated with this product is draft version 0.6.18



MISSOURI