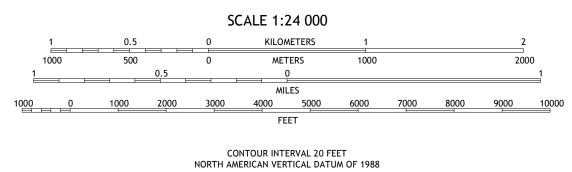

Produced by the United States Geological Survey North American Datum of 1983 (NAD83) World Geodetic System of 1984 (WGS84). Projection and 1 000-meter grid:Universal Transverse Mercator, Zone 15S This map is not a legal document. Boundaries may be generalized for this map scale. Private lands within government reservations may not be shown. Obtain permission before entering private lands. Imagery.... Roads..... Names..... .......NAIP, July 2016 - October 2016
U.S. Census Bureau, 2016
......GNIS, 1980 - 2017 



Grid Zone Designatio 15S



This map was produced to conform with the National Geospatial Program US Topo Product Standard, 2011. A metadata file associated with this product is draft version 0.6.18



MISSOURI