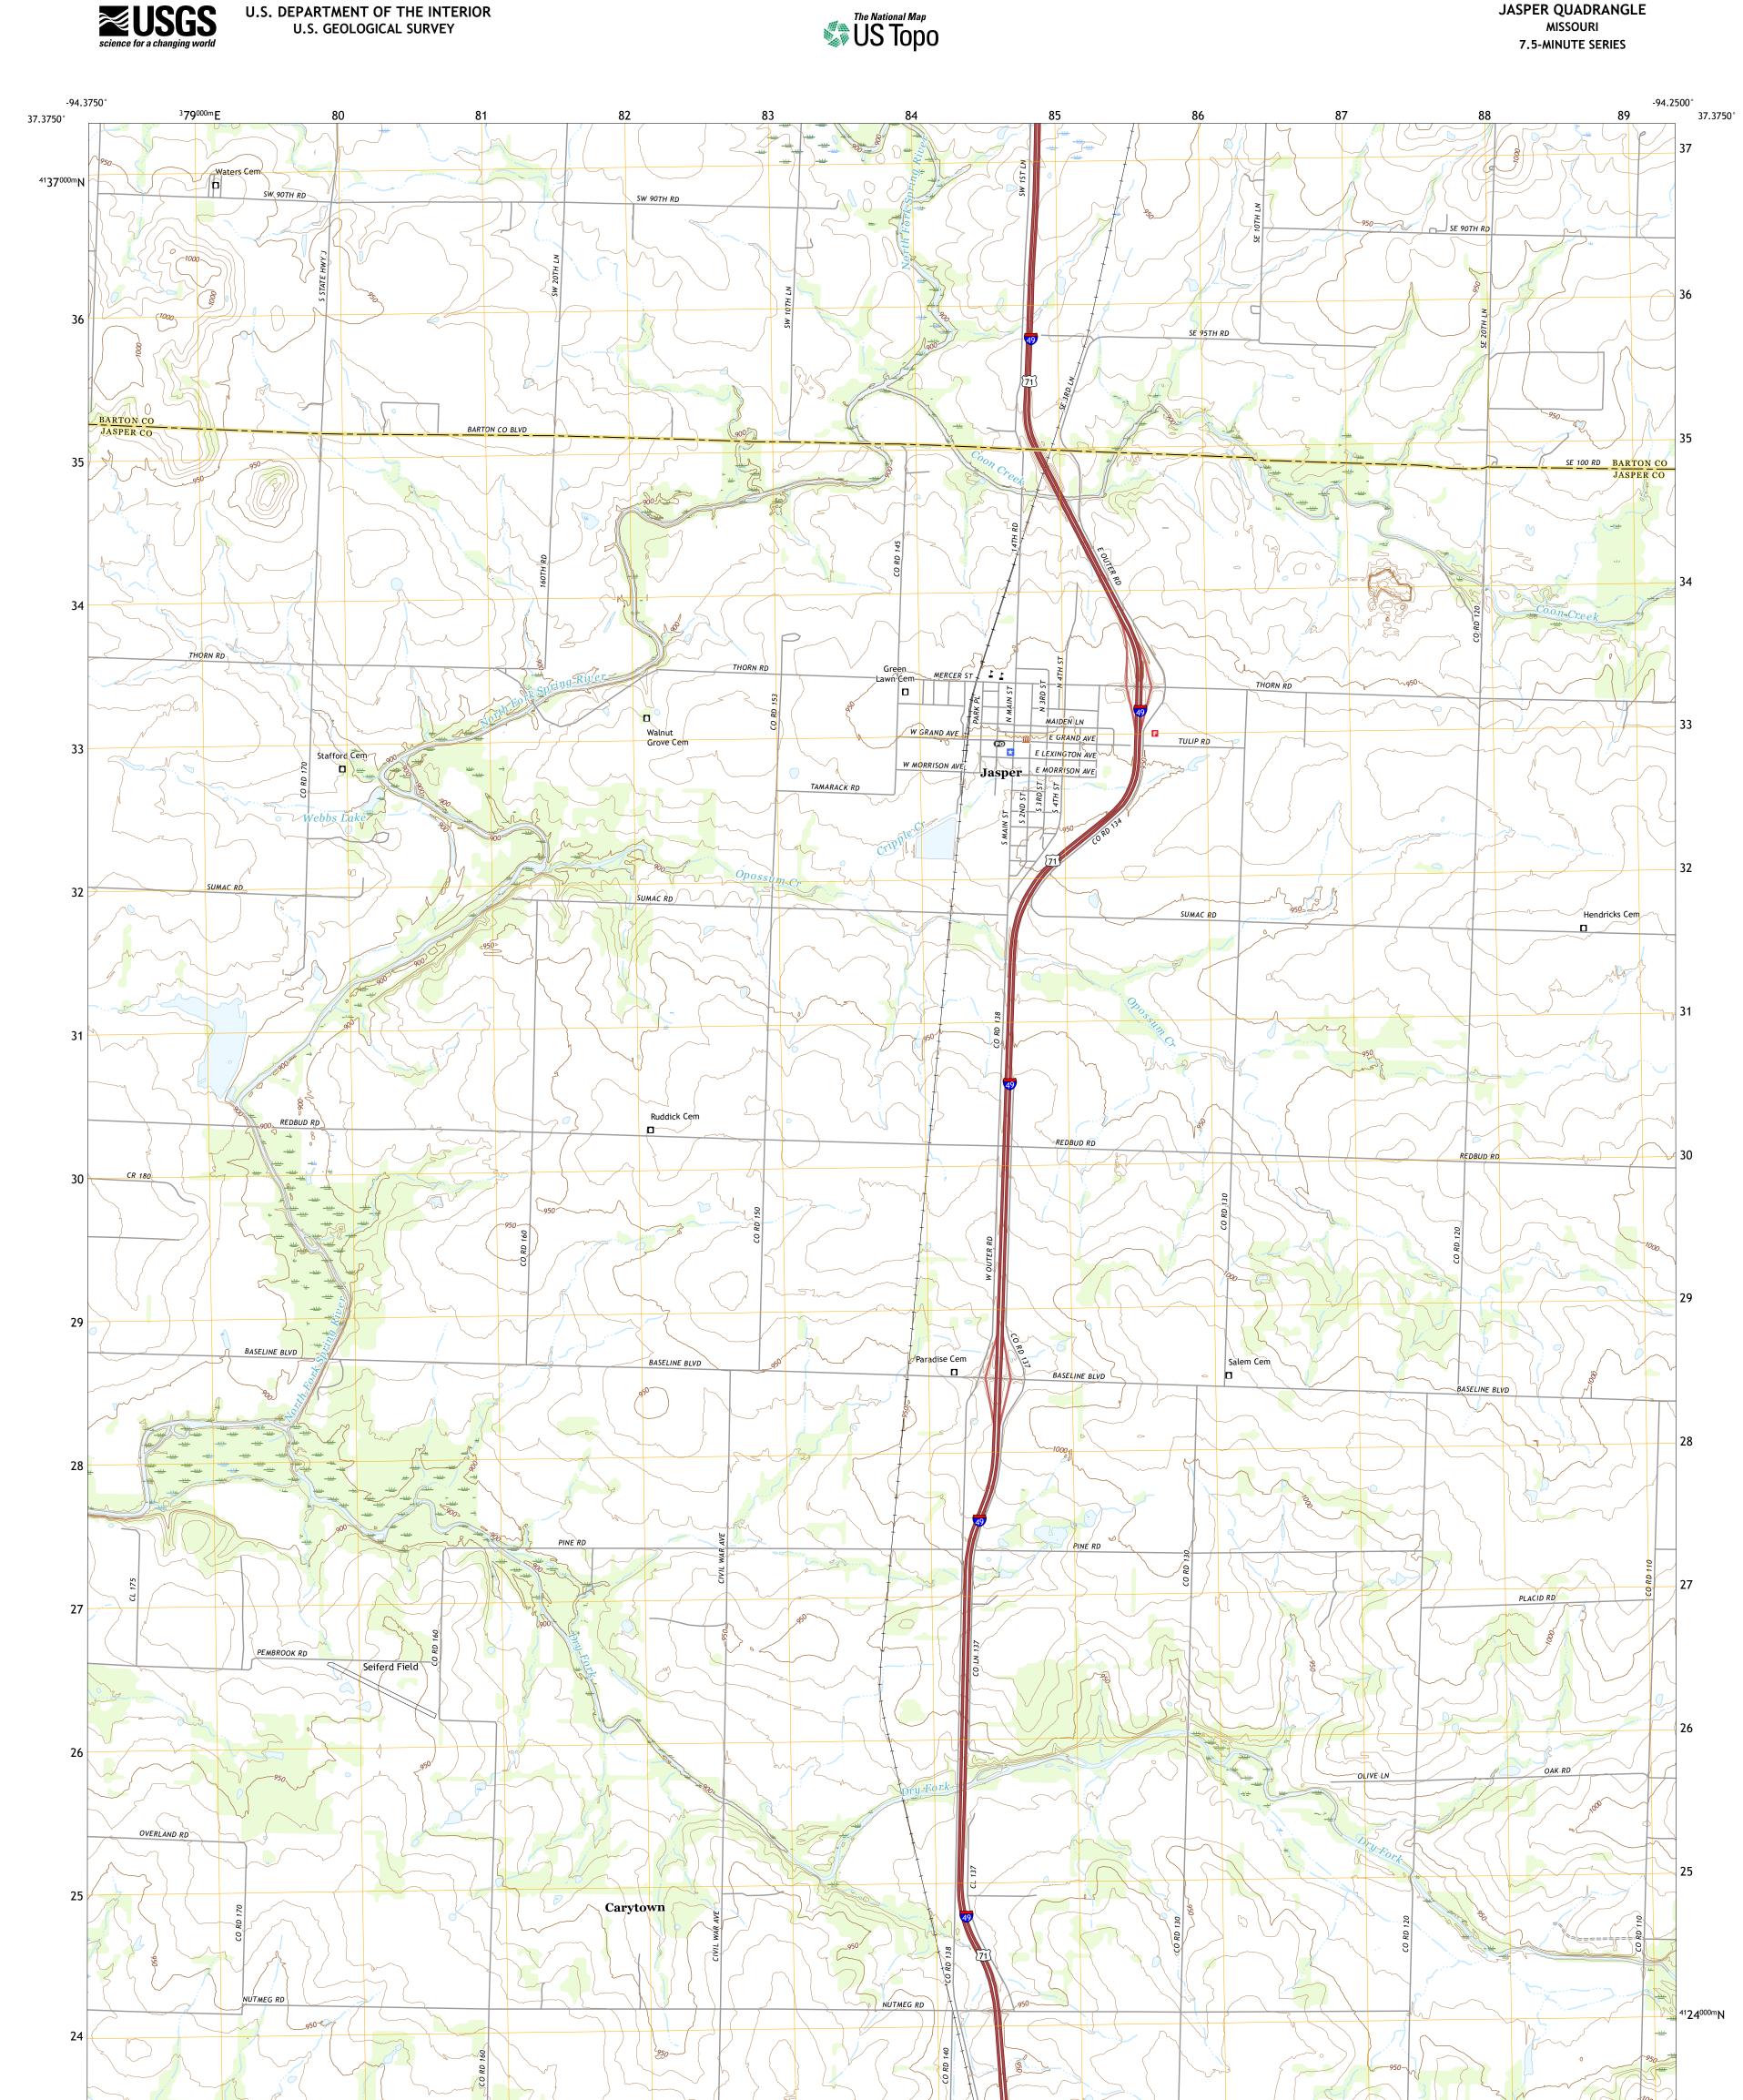

U.S. DEPARTMENT OF THE INTERIOR

U.S. GEOLOGICAL SURVEY

JASPER, MO

2021

JASPER QUADRANGLE

MISSOURI