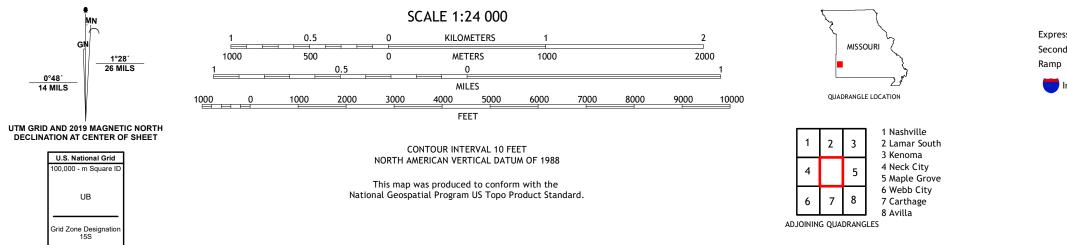

Produced by the United States Geological Survey North American Datum of 1983 (NAD83) World Geodetic System of 1984 (WGS84). Projection and 1 000-meter grid:Universal Transverse Mercator, Zone 15S This map is not a legal document. Boundaries may be generalized for this map scale. Private lands within government reservations may not be shown. Obtain permission before entering private lands.