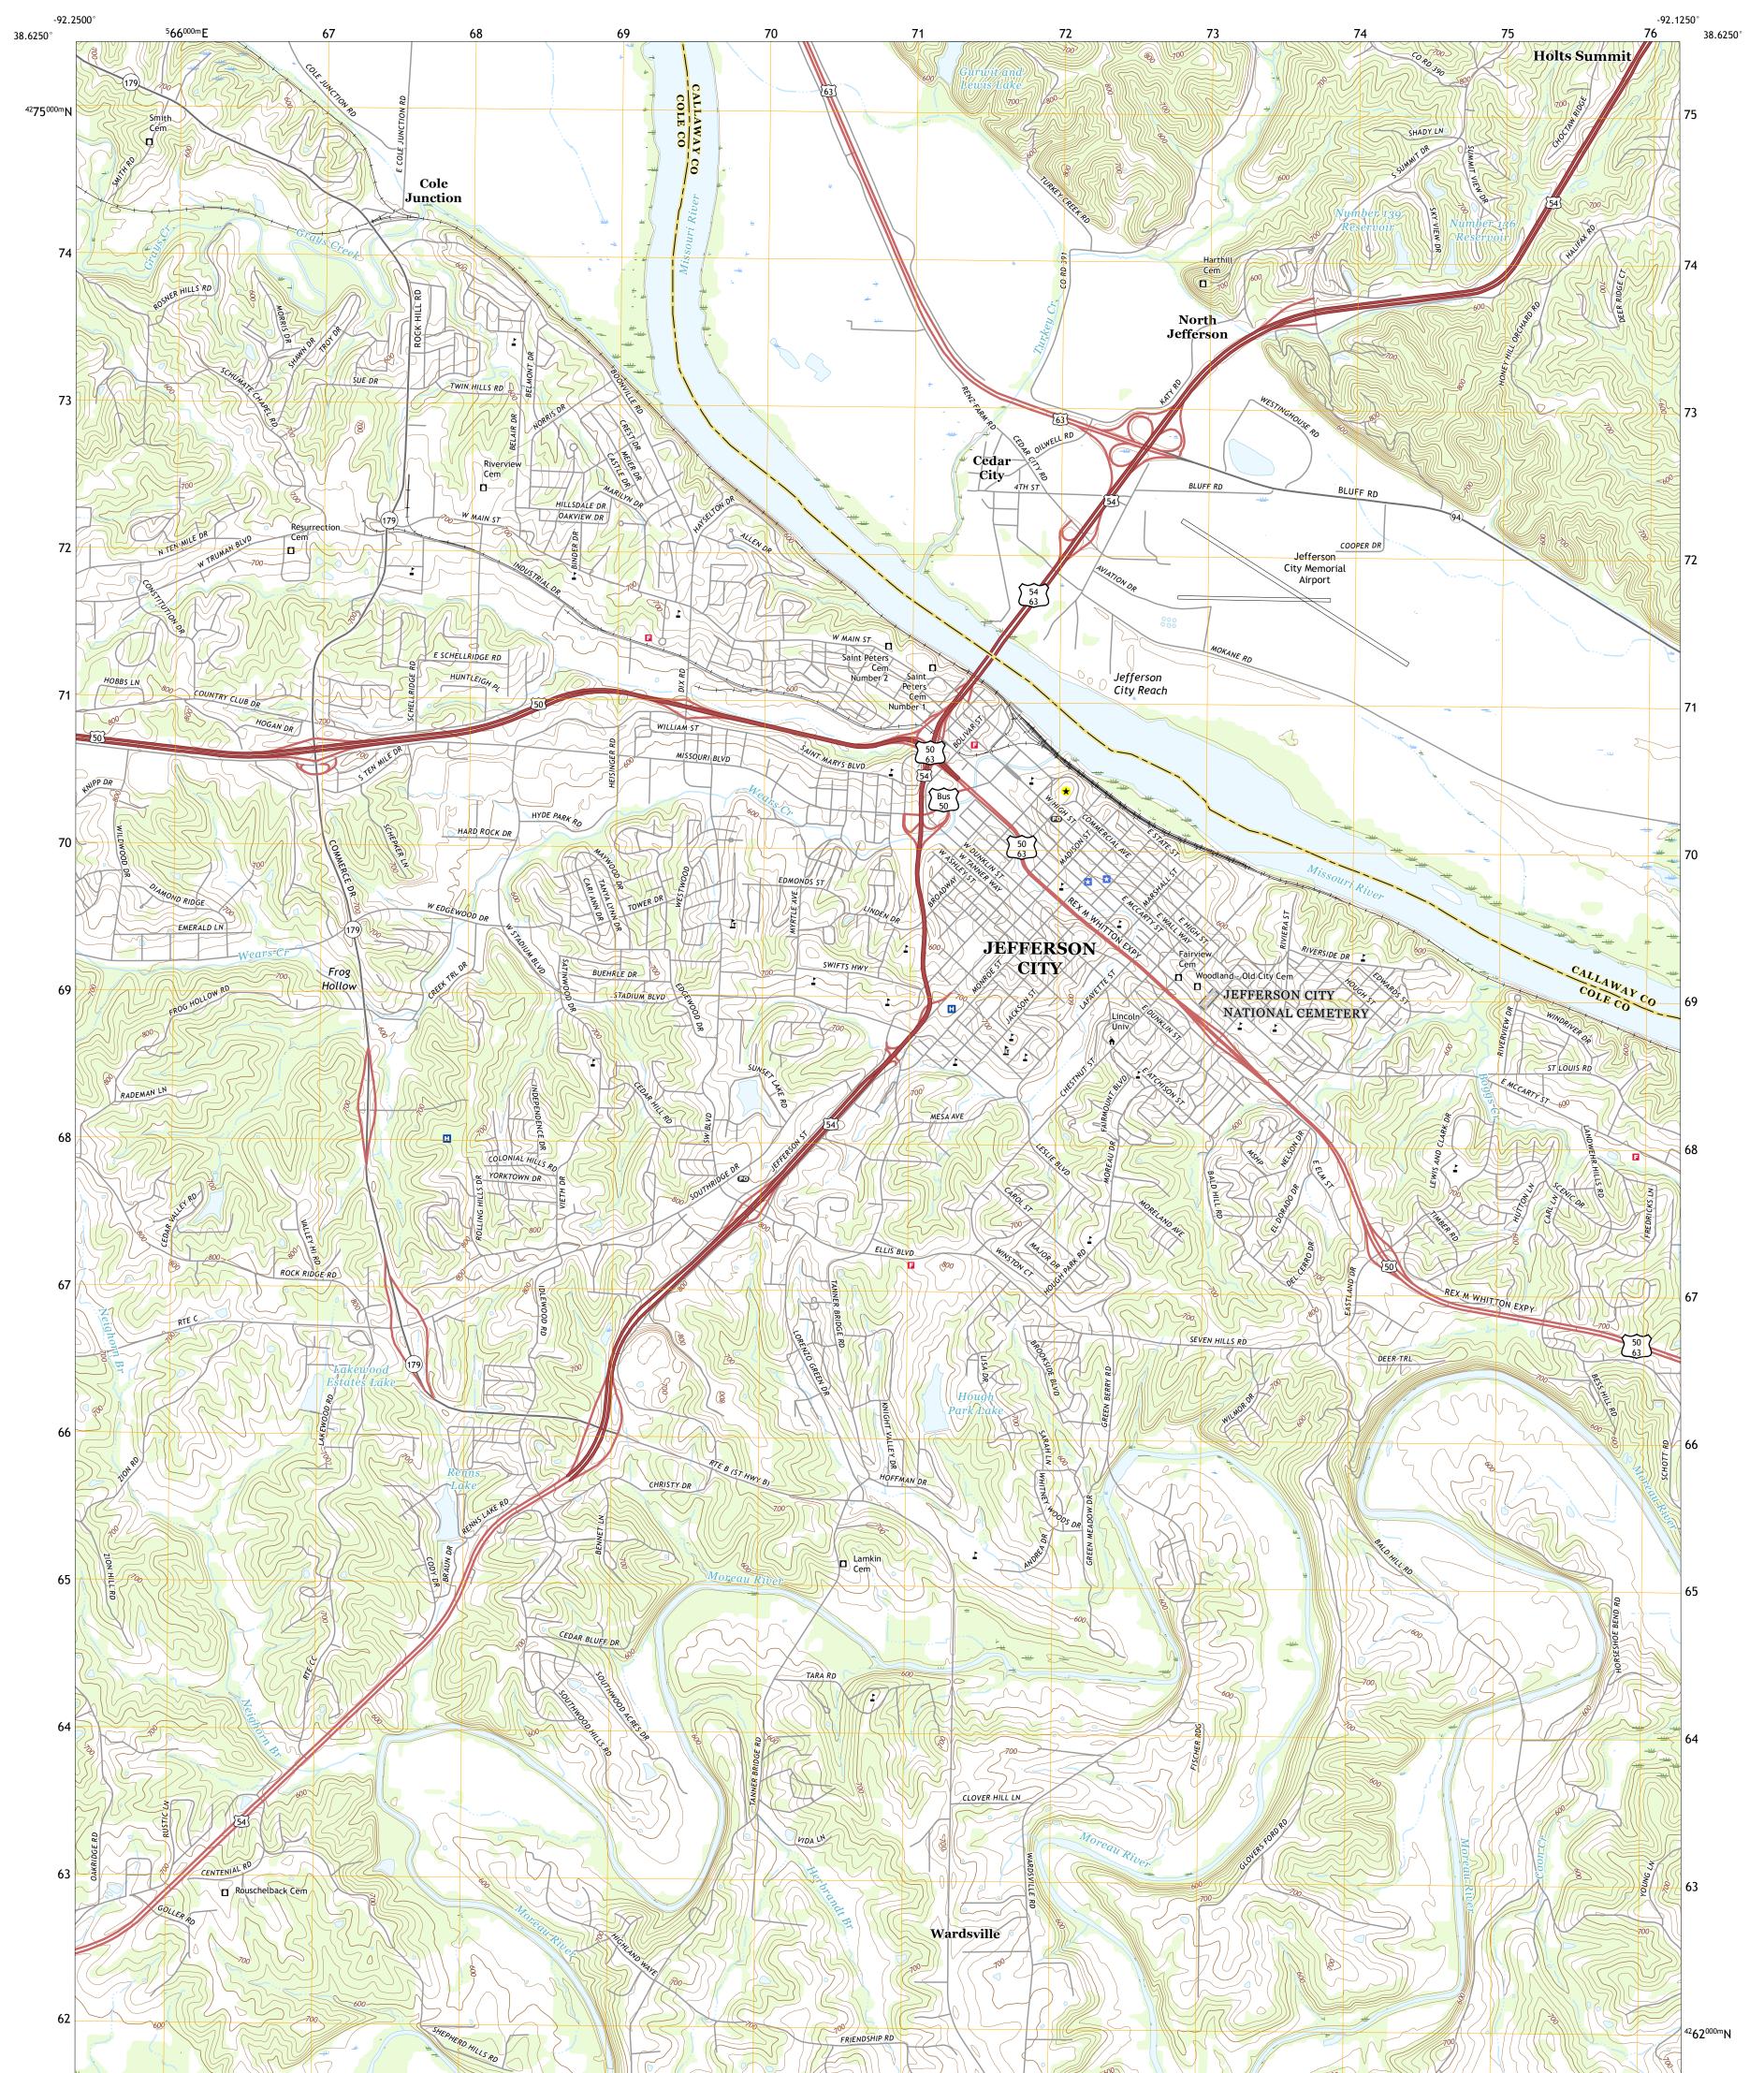

## U.S. DEPARTMENT OF THE INTERIOR U.S. GEOLOGICAL SURVEY

JEFFERSON CITY QUADRANGLE MISSOURI 7.5-MINUTE SERIES

Produced by the United States Geological Survey North American Datum of 1983 (NAD83) World Geodetic System of 1984 (WGS84). Projection and 1 000-meter grid:Universal Transverse Mercator, Zone 15S This map is not a legal document. Boundaries may be generalized for this map scale. Private lands within government reservations may not be shown. Obtain permission before entering private lands.

Imagery......NAIP, June 2016 - October 2016Roads......U.S.CensusBureau, 2016Names......GNIS, 1980 - 2017Hydrography.....National Hydrography Dataset, 2002 - 2016Contours.....National Hydrography Dataset, 2005 - 2008Boundaries.....Multiple sources; see metadata file 2013 - 2014Public Land Survey System.....BLM, 2017Wetlands.....FWS National Wetlands Inventory 1983 - 1986

## NSN. 76430163744771 NGA REF NO. USGSX24K22486