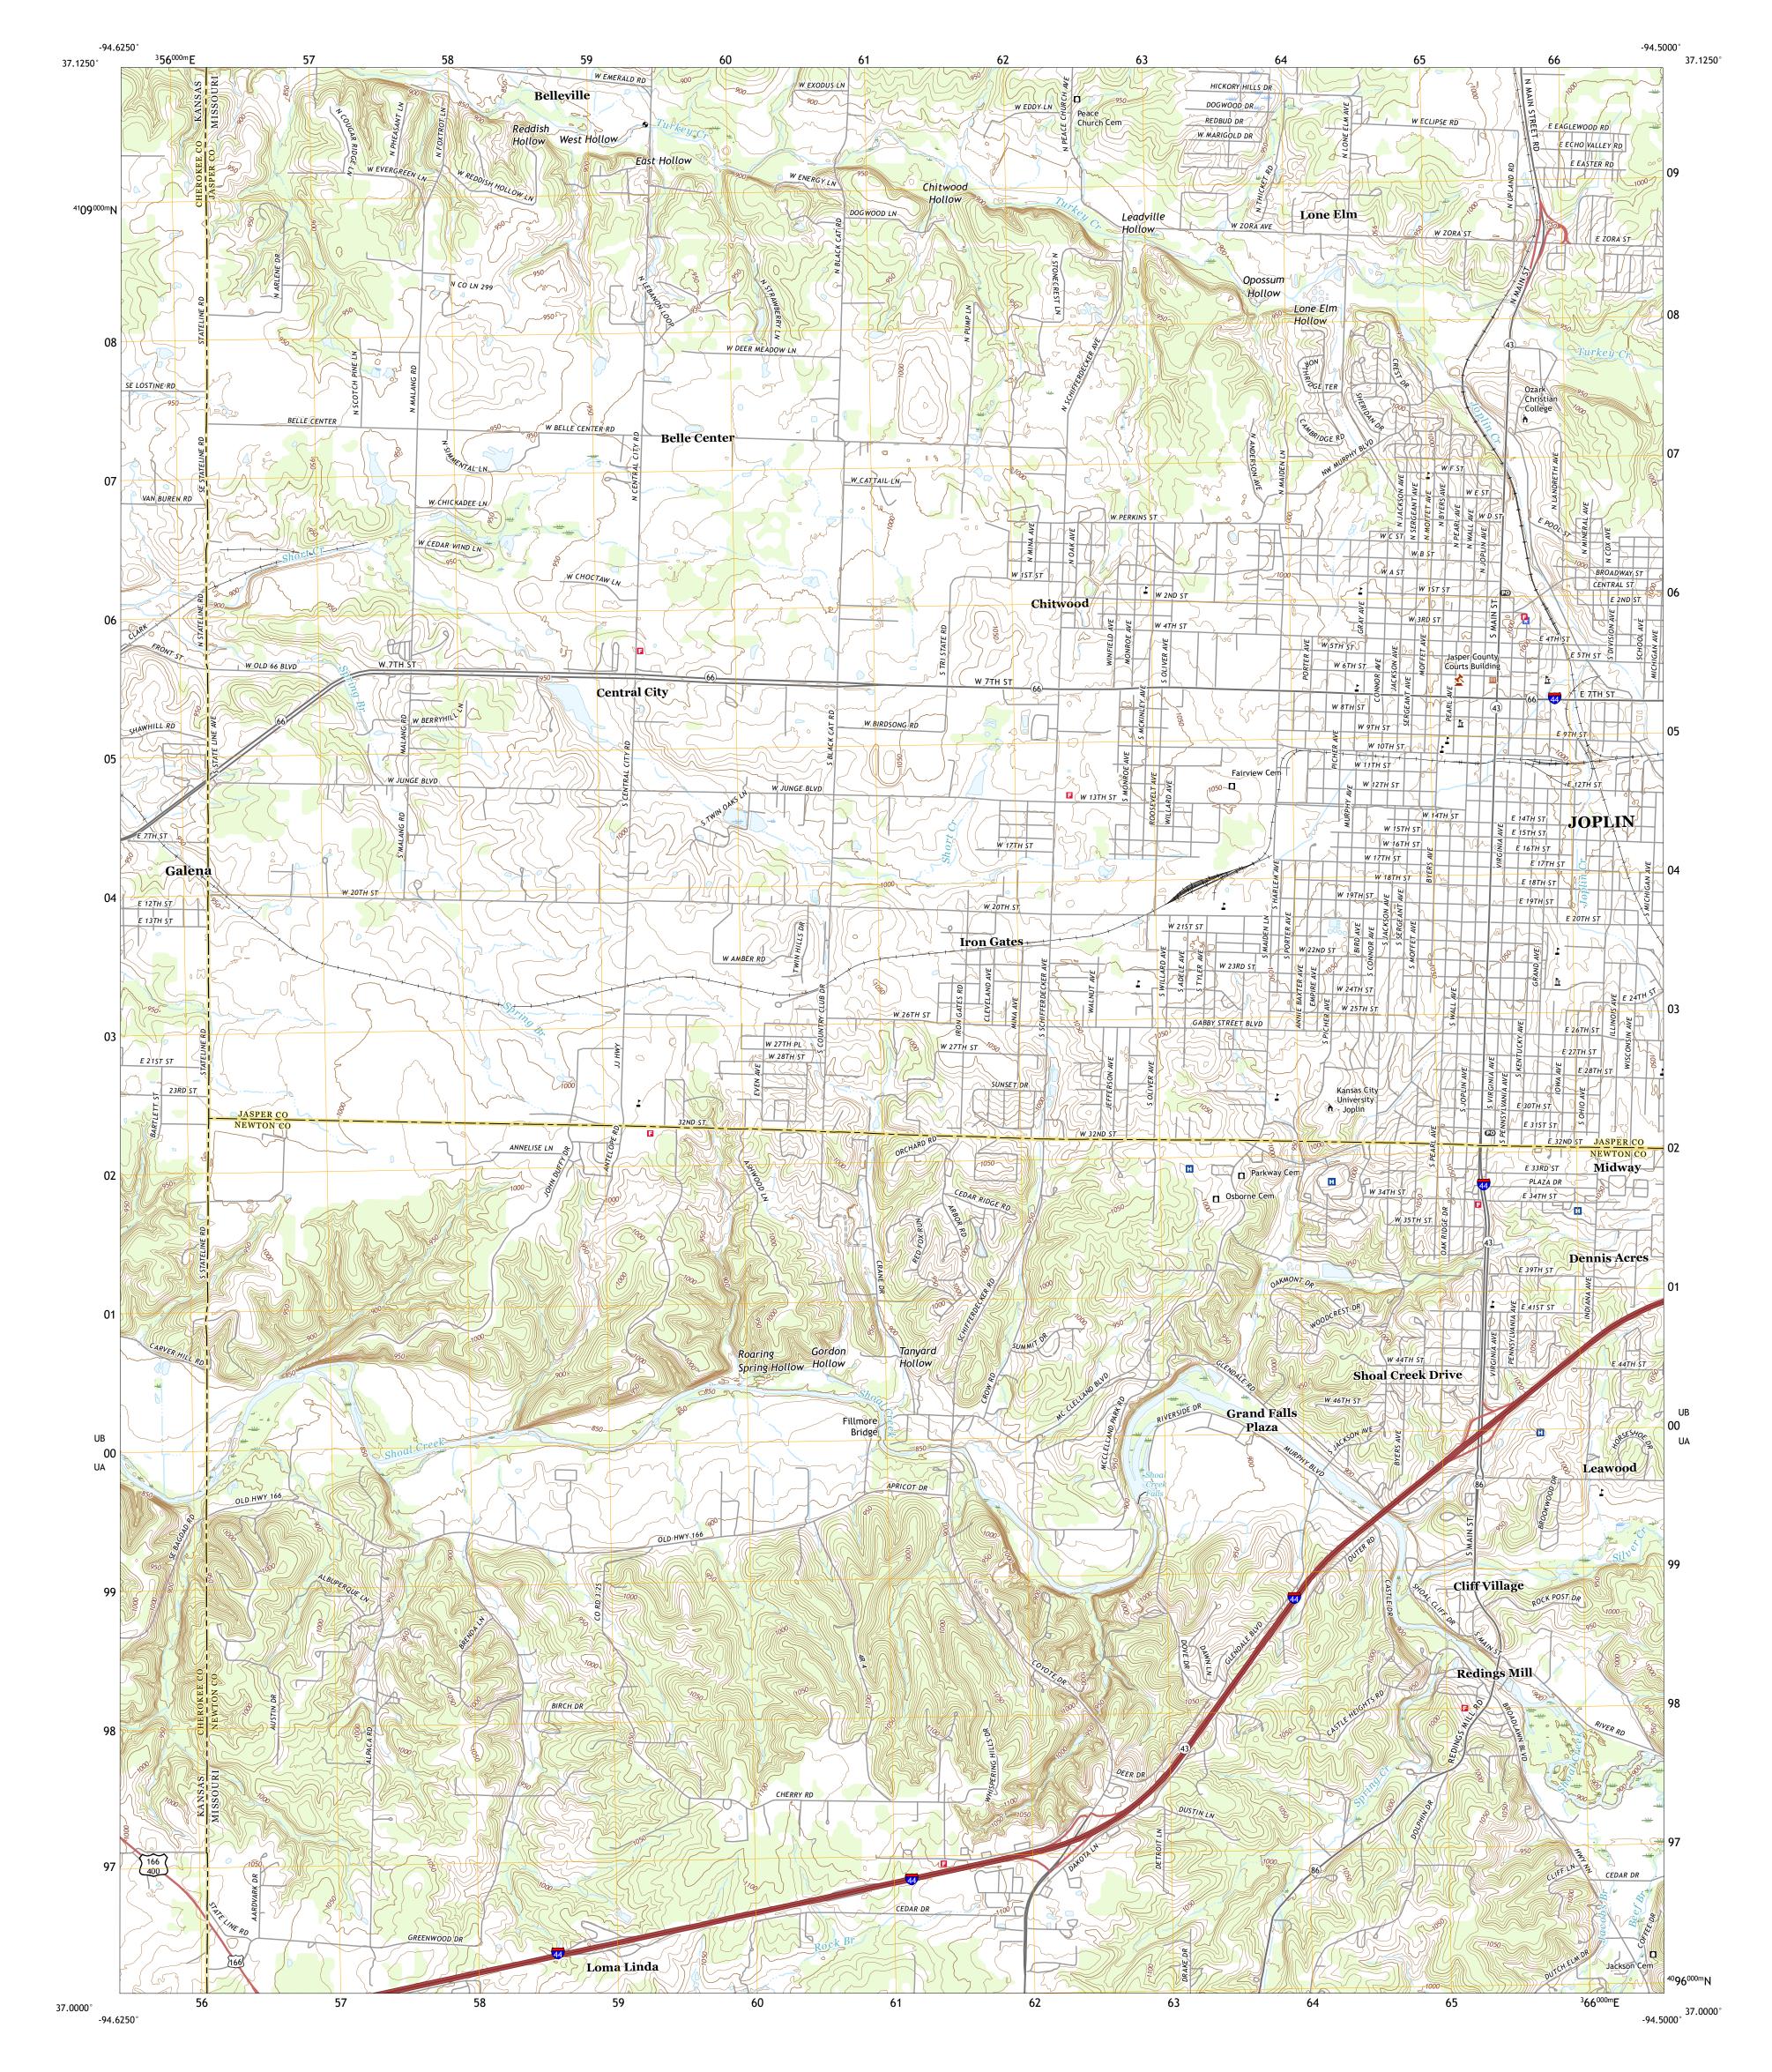

JOPLIN WEST QUADRANGLE MISSOURI - KANSAS 7.5-MINUTE SERIES

Produced by the United States Geological Survey North American Datum of 1983 (NAD83) World Geodetic System of 1984 (WGS84). Projection and 1 000-meter grid: Universal Transverse Mercator, Zone 15S This map is not a legal document. Boundaries may be generalized for this map scale. Private lands within government reservations may not be shown. Obtain permission before entering private lands.