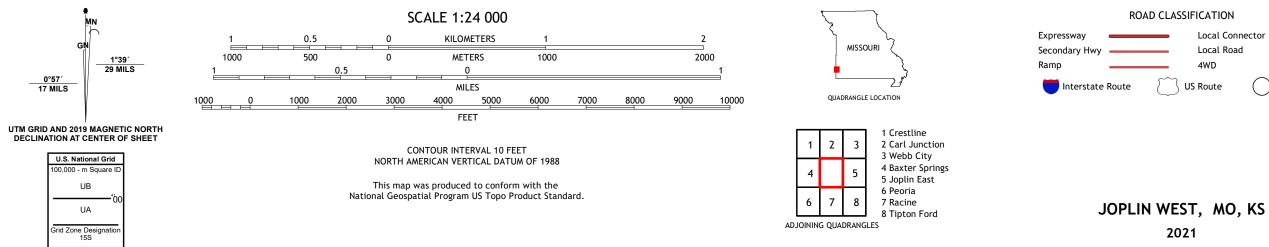

JOPLIN WEST QUADRANGLE MISSOURI - KANSAS 7.5-MINUTE SERIES

Produced by the United States Geological Survey North American Datum of 1983 (NAD83) World Geodetic System of 1984 (WGS84). Projection and 1 000-meter grid: Universal Transverse Mercator, Zone 15S This map is not a legal document. Boundaries may be generalized for this map scale. Private lands within government reservations may not be shown. Obtain permission before entering private lands.