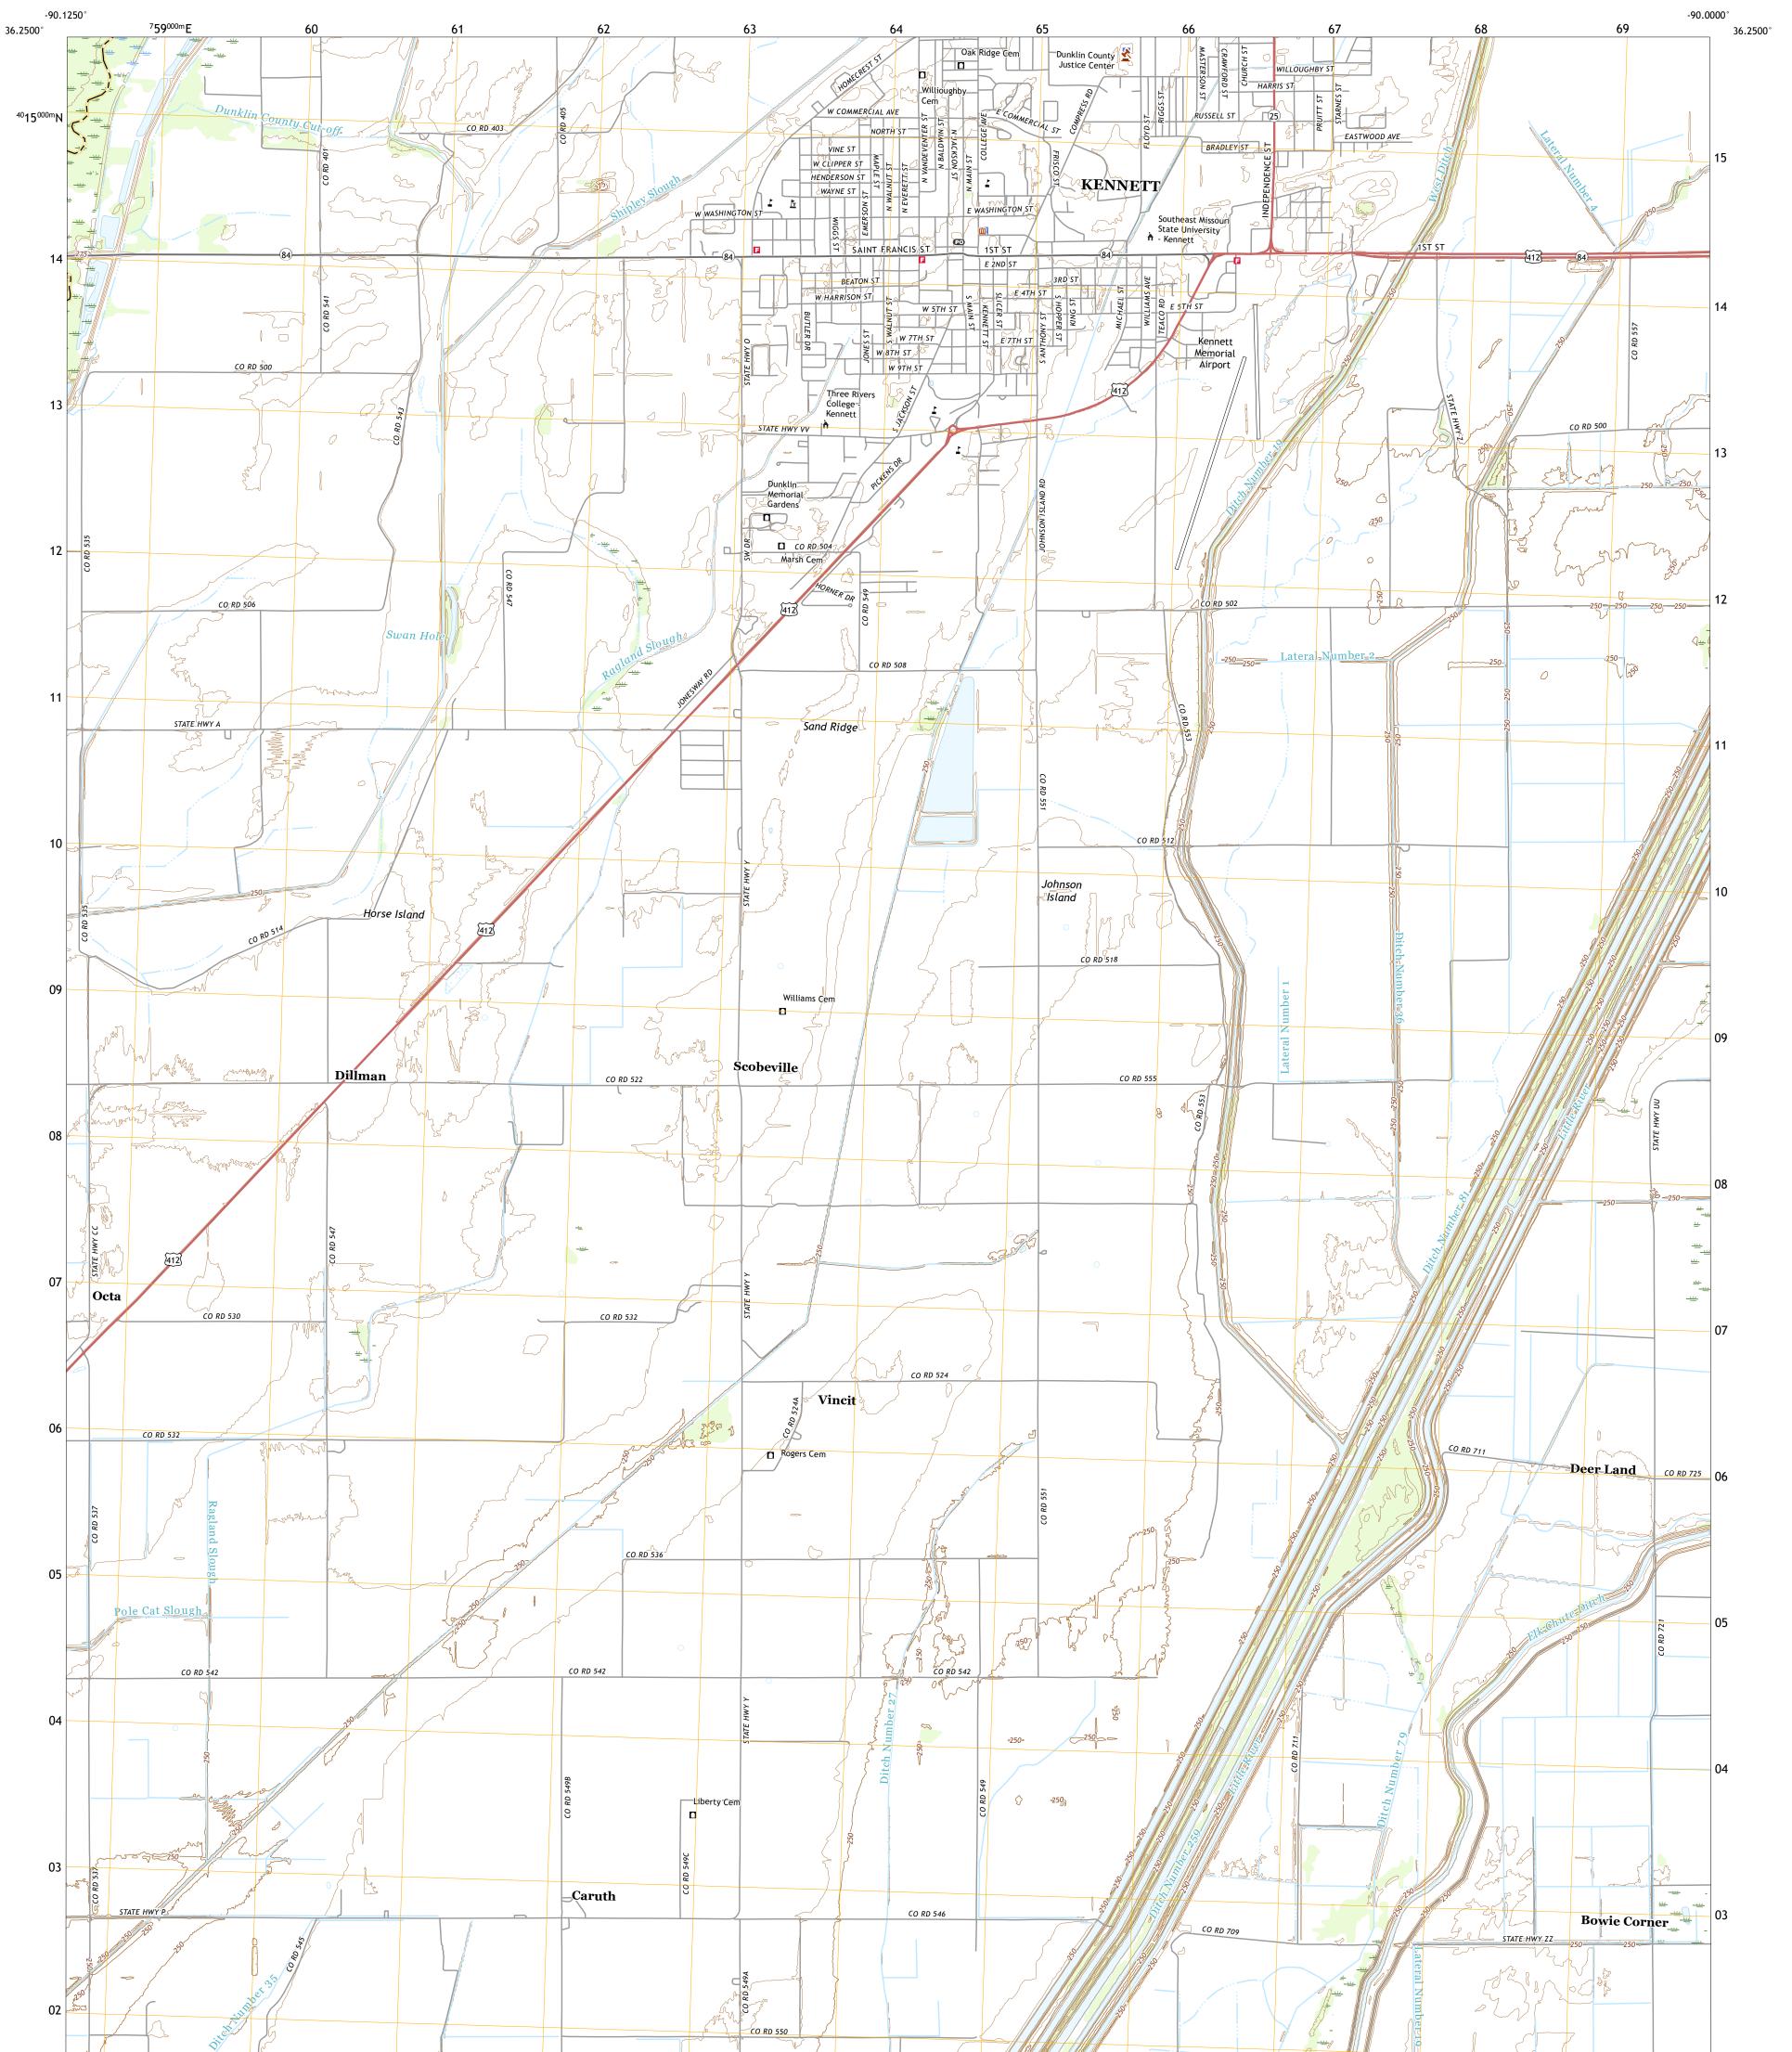

## U.S. DEPARTMENT OF THE INTERIOR U.S. GEOLOGICAL SURVEY

KENNETT SOUTH QUADRANGLE MISSOURI - ARKANSAS 7.5-MINUTE SERIES

Produced by the United States Geological Survey North American Datum of 1983 (NAD83) World Geodetic System of 1984 (WGS84). Projection and 1 000-meter grid: Universal Transverse Mercator, Zone 15S This map is not a legal document. Boundaries may be generalized for this map scale. Private lands within government reservations may not be shown. Obtain permission before entering private lands.