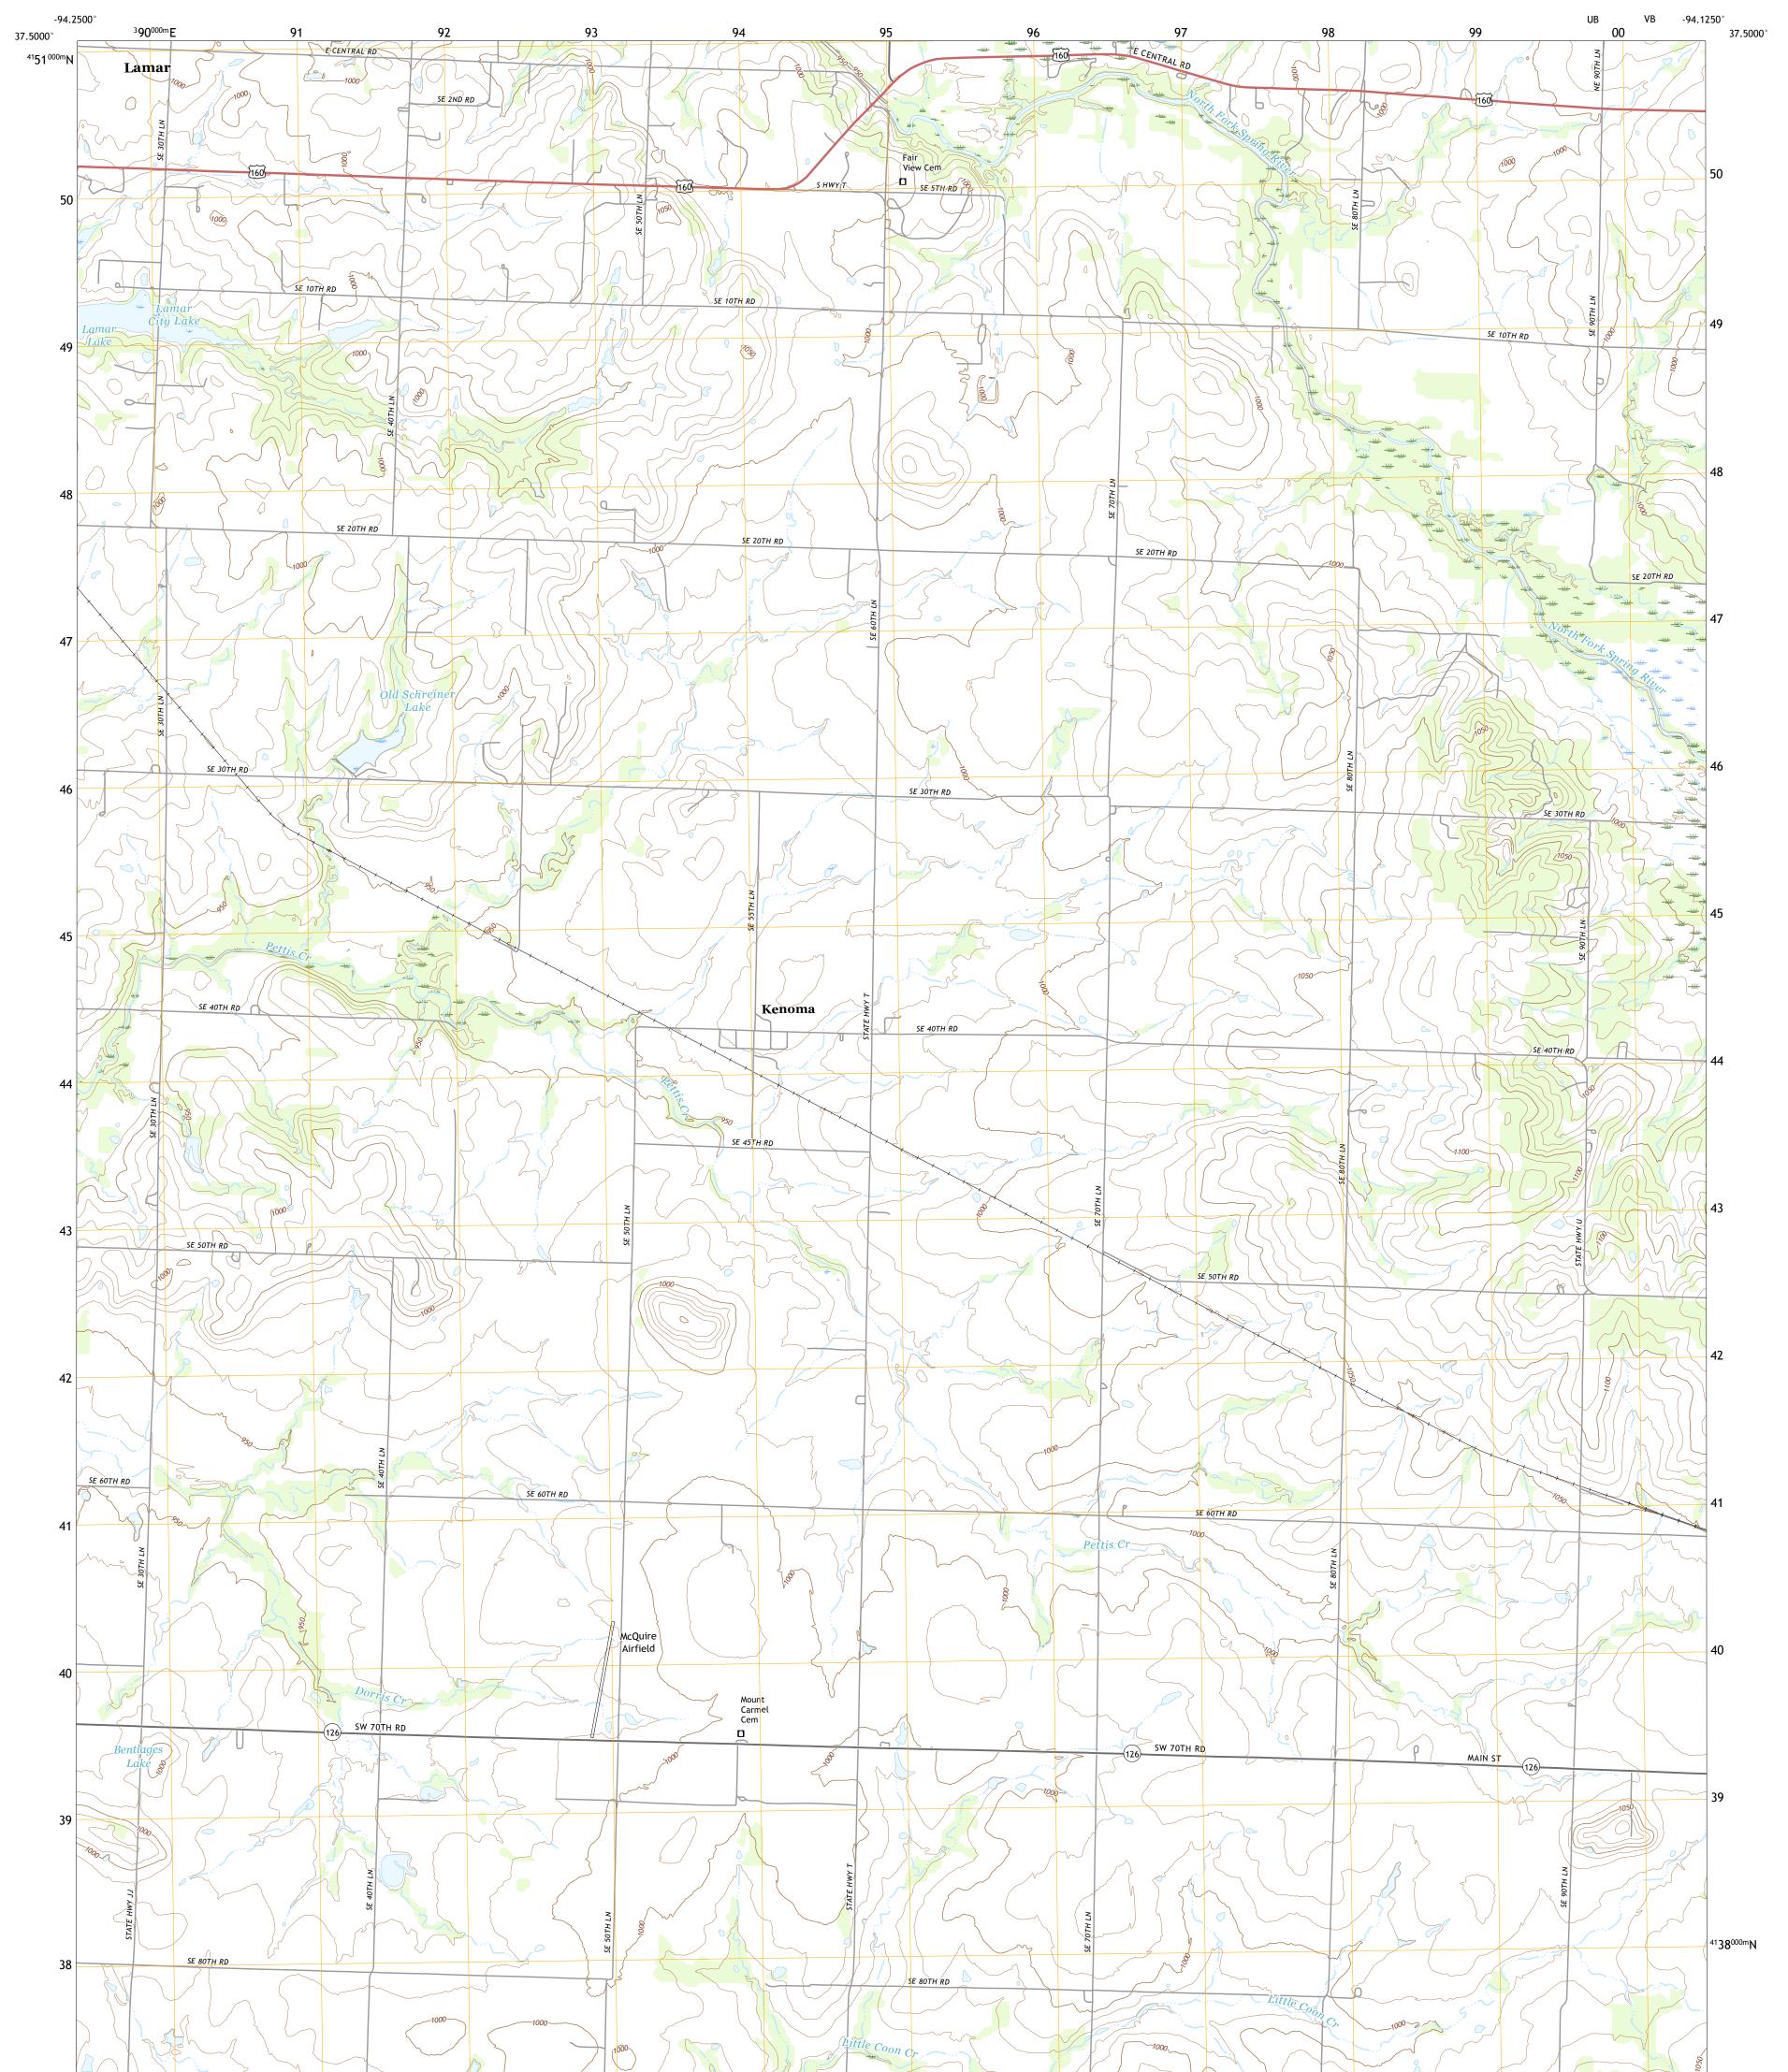

## U.S. DEPARTMENT OF THE INTERIOR U.S. GEOLOGICAL SURVEY

Produced by the United States Geological Survey North American Datum of 1983 (NAD83) World Geodetic System of 1984 (WGS84). Projection and 1 000-meter grid:Universal Transverse Mercator, Zone 155 This map is not a legal document. Boundaries may be generalized for this map scale. Private lands within government reservations may not be shown. Obtain permission before entering private lands.

Imagery.......NAIP, September 2016 - October 2016Roads......U.S.CensusNames......GNIS, 1980 - 2016Hydrography.....NationalHydrographyDoublaries.....NultipleSources; seeBoundaries......BLM, 2017Wetlands......FWSNationalWetlandsInventory1981

State Route