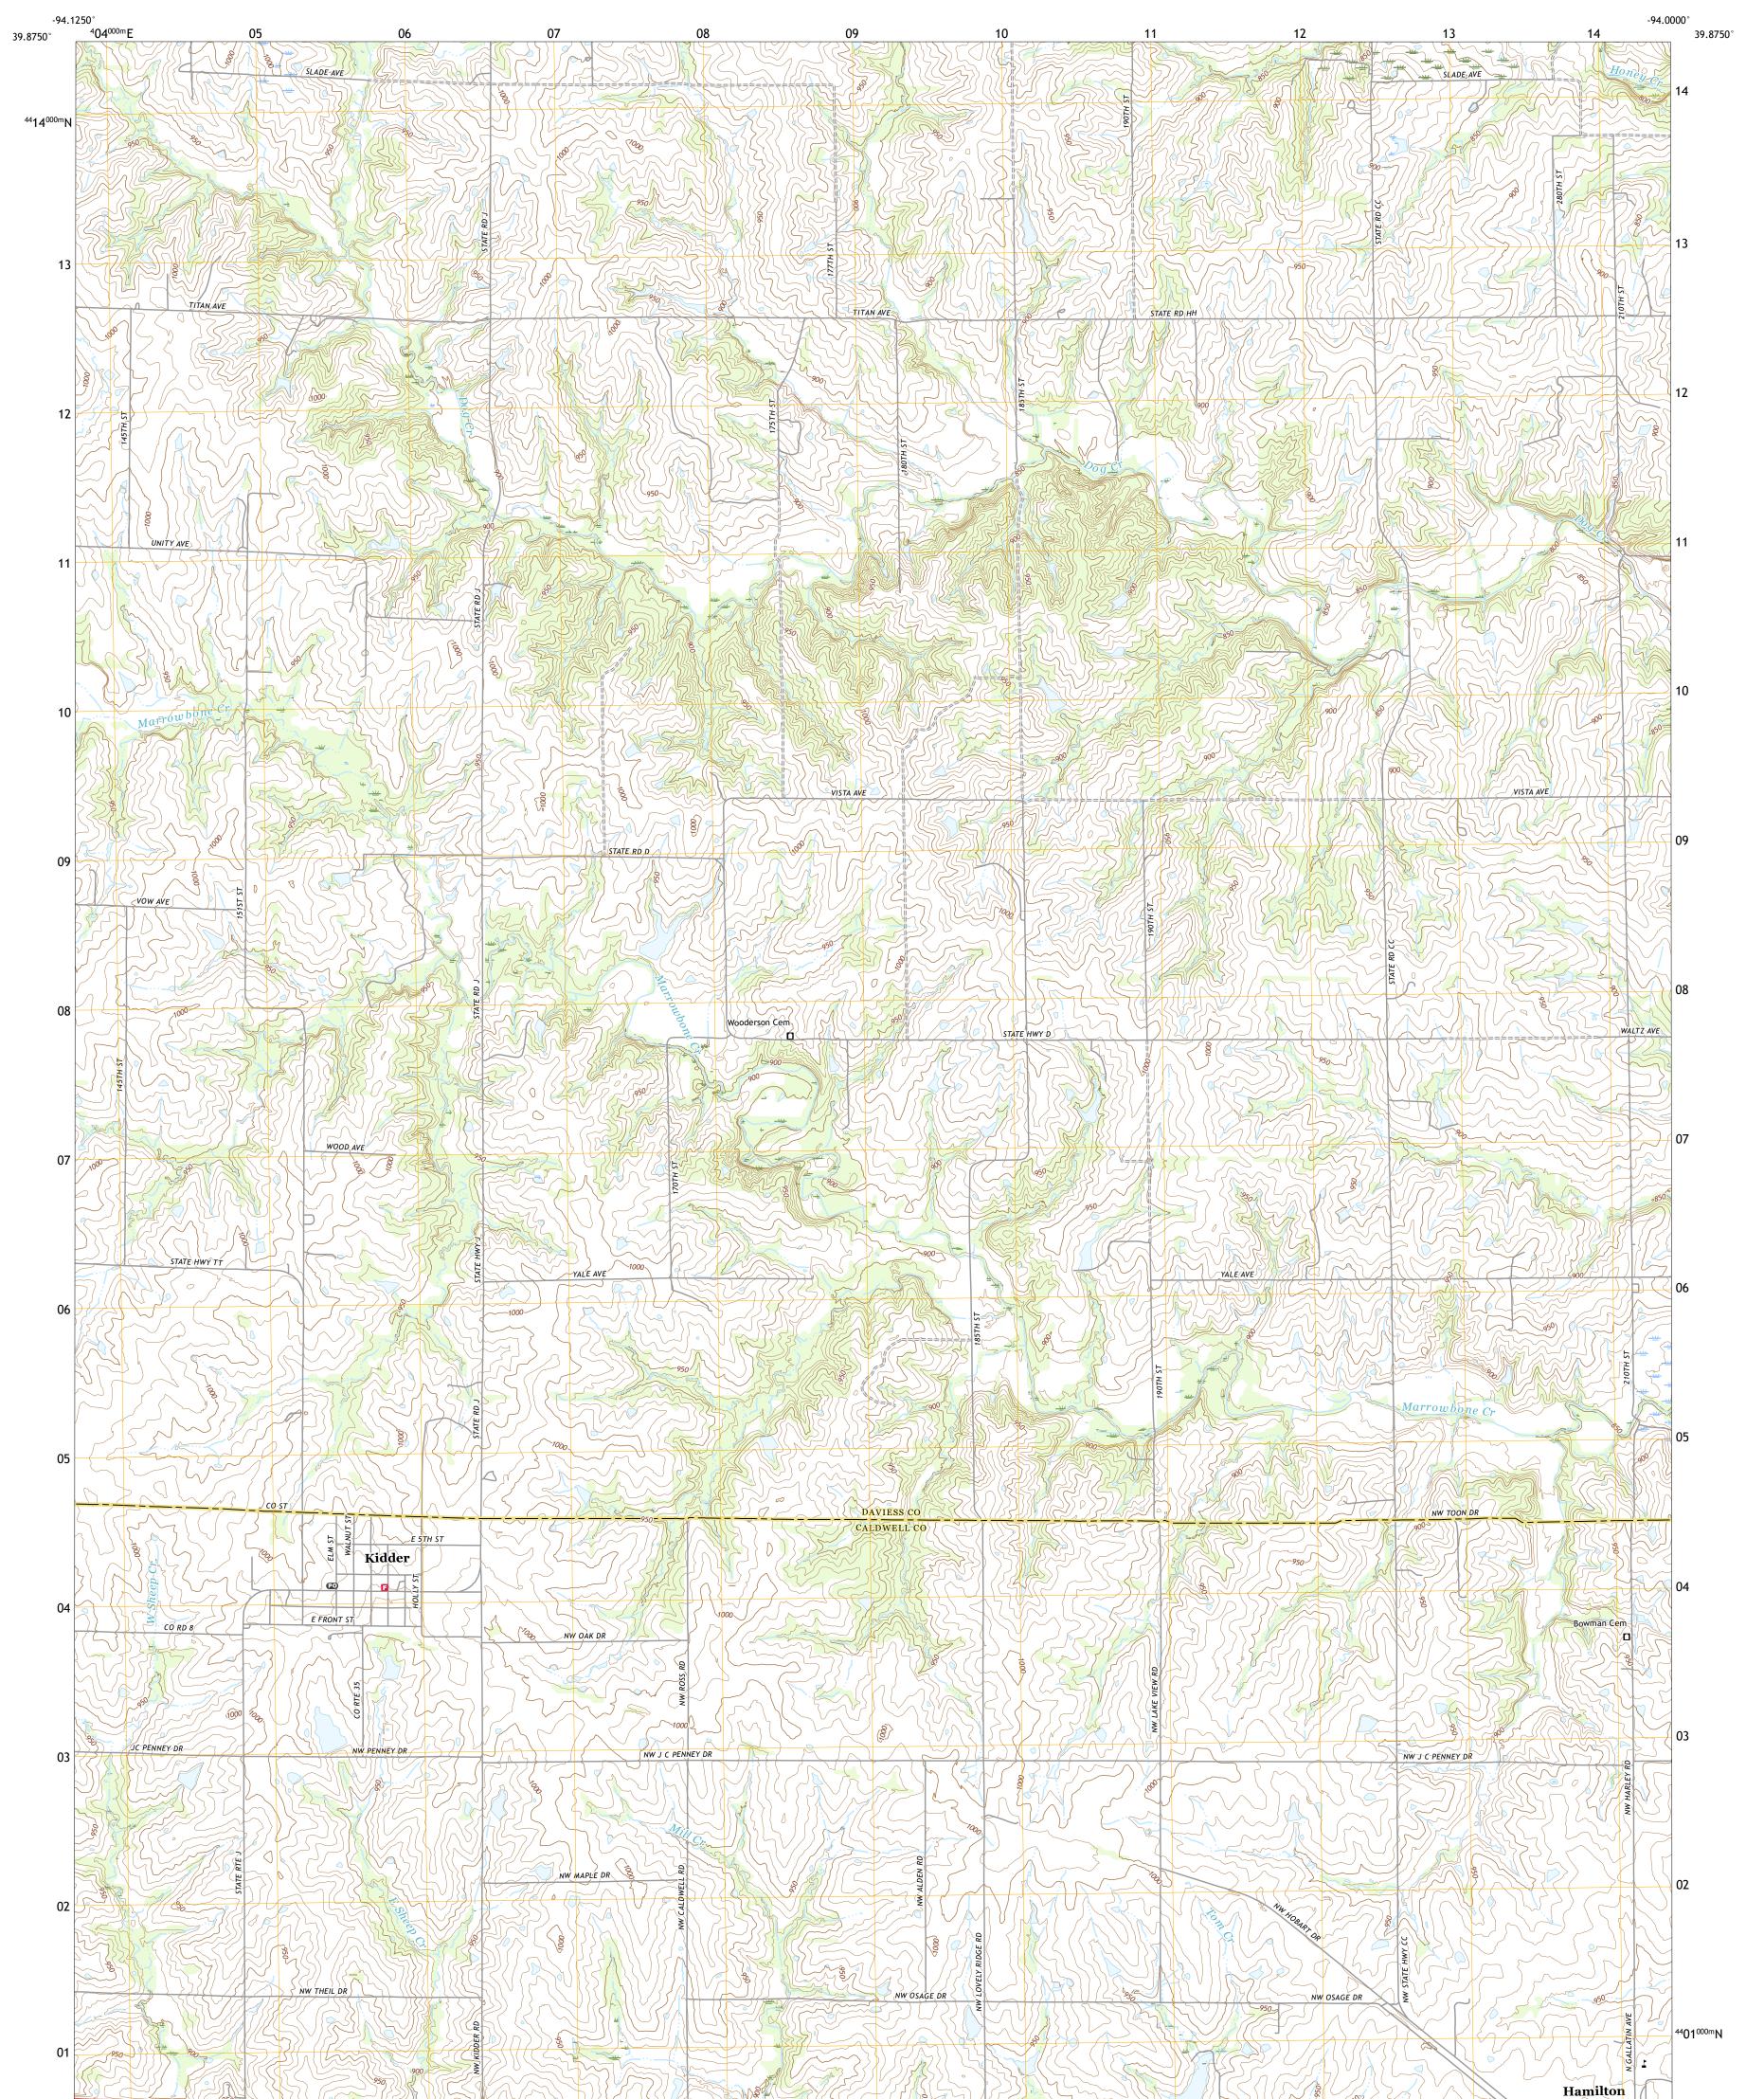

## U.S. DEPARTMENT OF THE INTERIOR U.S. GEOLOGICAL SURVEY

KIDDER QUADRANGLE MISSOURI 7.5-MINUTE SERIES

Produced by the United States Geological Survey North American Datum of 1983 (NAD83) World Geodetic System of 1984 (WGS84). Projection and 1 000-meter grid:Universal Transverse Mercator, Zone 15S This map is not a legal document. Boundaries may be generalized for this map scale. Private lands within government reservations may not be shown. Obtain permission before entering private lands.