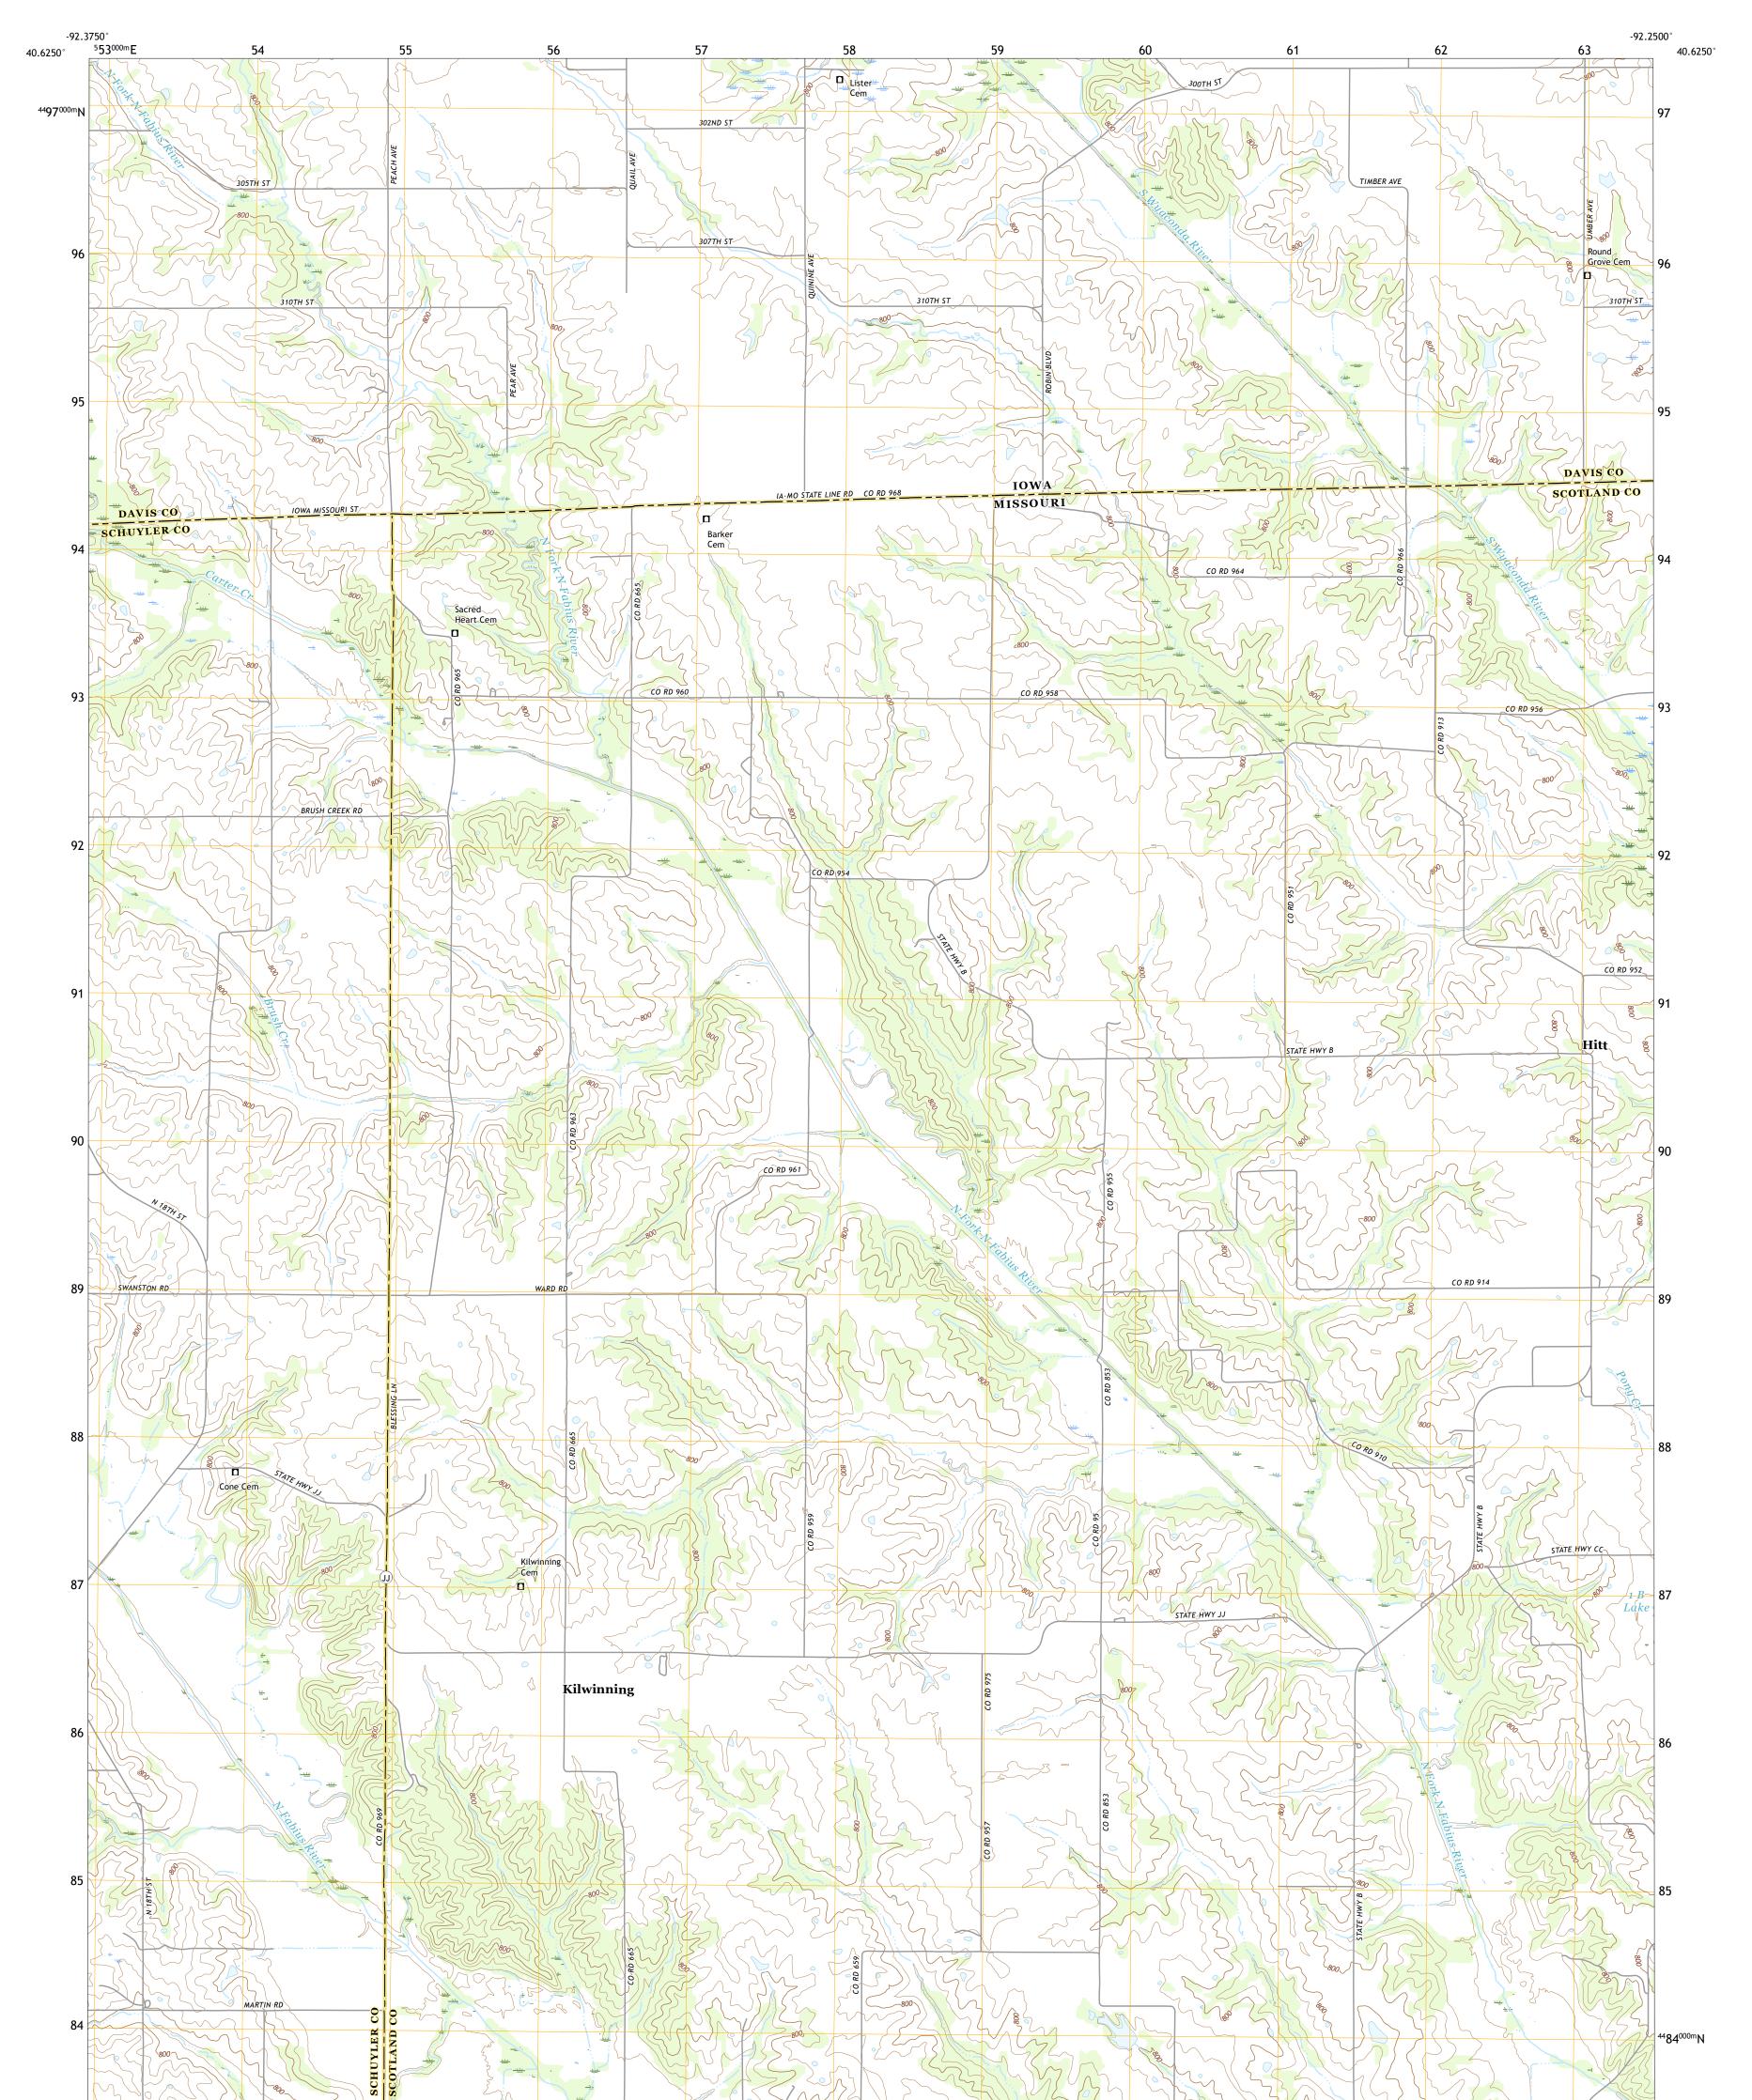

## U.S. DEPARTMENT OF THE INTERIOR U.S. GEOLOGICAL SURVEY

KILWINNING QUADRANGLE MISSOURI - IOWA 7.5-MINUTE SERIES

Produced by the United States Geological Survey North American Datum of 1983 (NAD83) World Geodetic System of 1984 (WGS84). Projection and 1 000-meter grid:Universal Transverse Mercator, Zone 15T This map is not a legal document. Boundaries may be generalized for this map scale. Private lands within government reservations may not be shown. Obtain permission before entering private lands.

Imagery......NAIP, August 2015 - July 2016 Roads......ONAIP, August 2015 - July 2016 Names......GNIS, 1979 - 2016 Hydrography......GNIS, 1979 - 2015 Contours.....National Hydrography Dataset, 2002 - 2015 Contours.....National Elevation Dataset, 2006 - 2016 Boundaries......Multiple sources; see metadata file 2014 - 2016 Public Land Survey System.......BLM, 2014 - 2017 Wetlands.....FWS National Wetlands Inventory 1983 - 2002

## NSN. 7643016374196 NGA REF NO. US GS X 24K 23545

\_\_\_\_