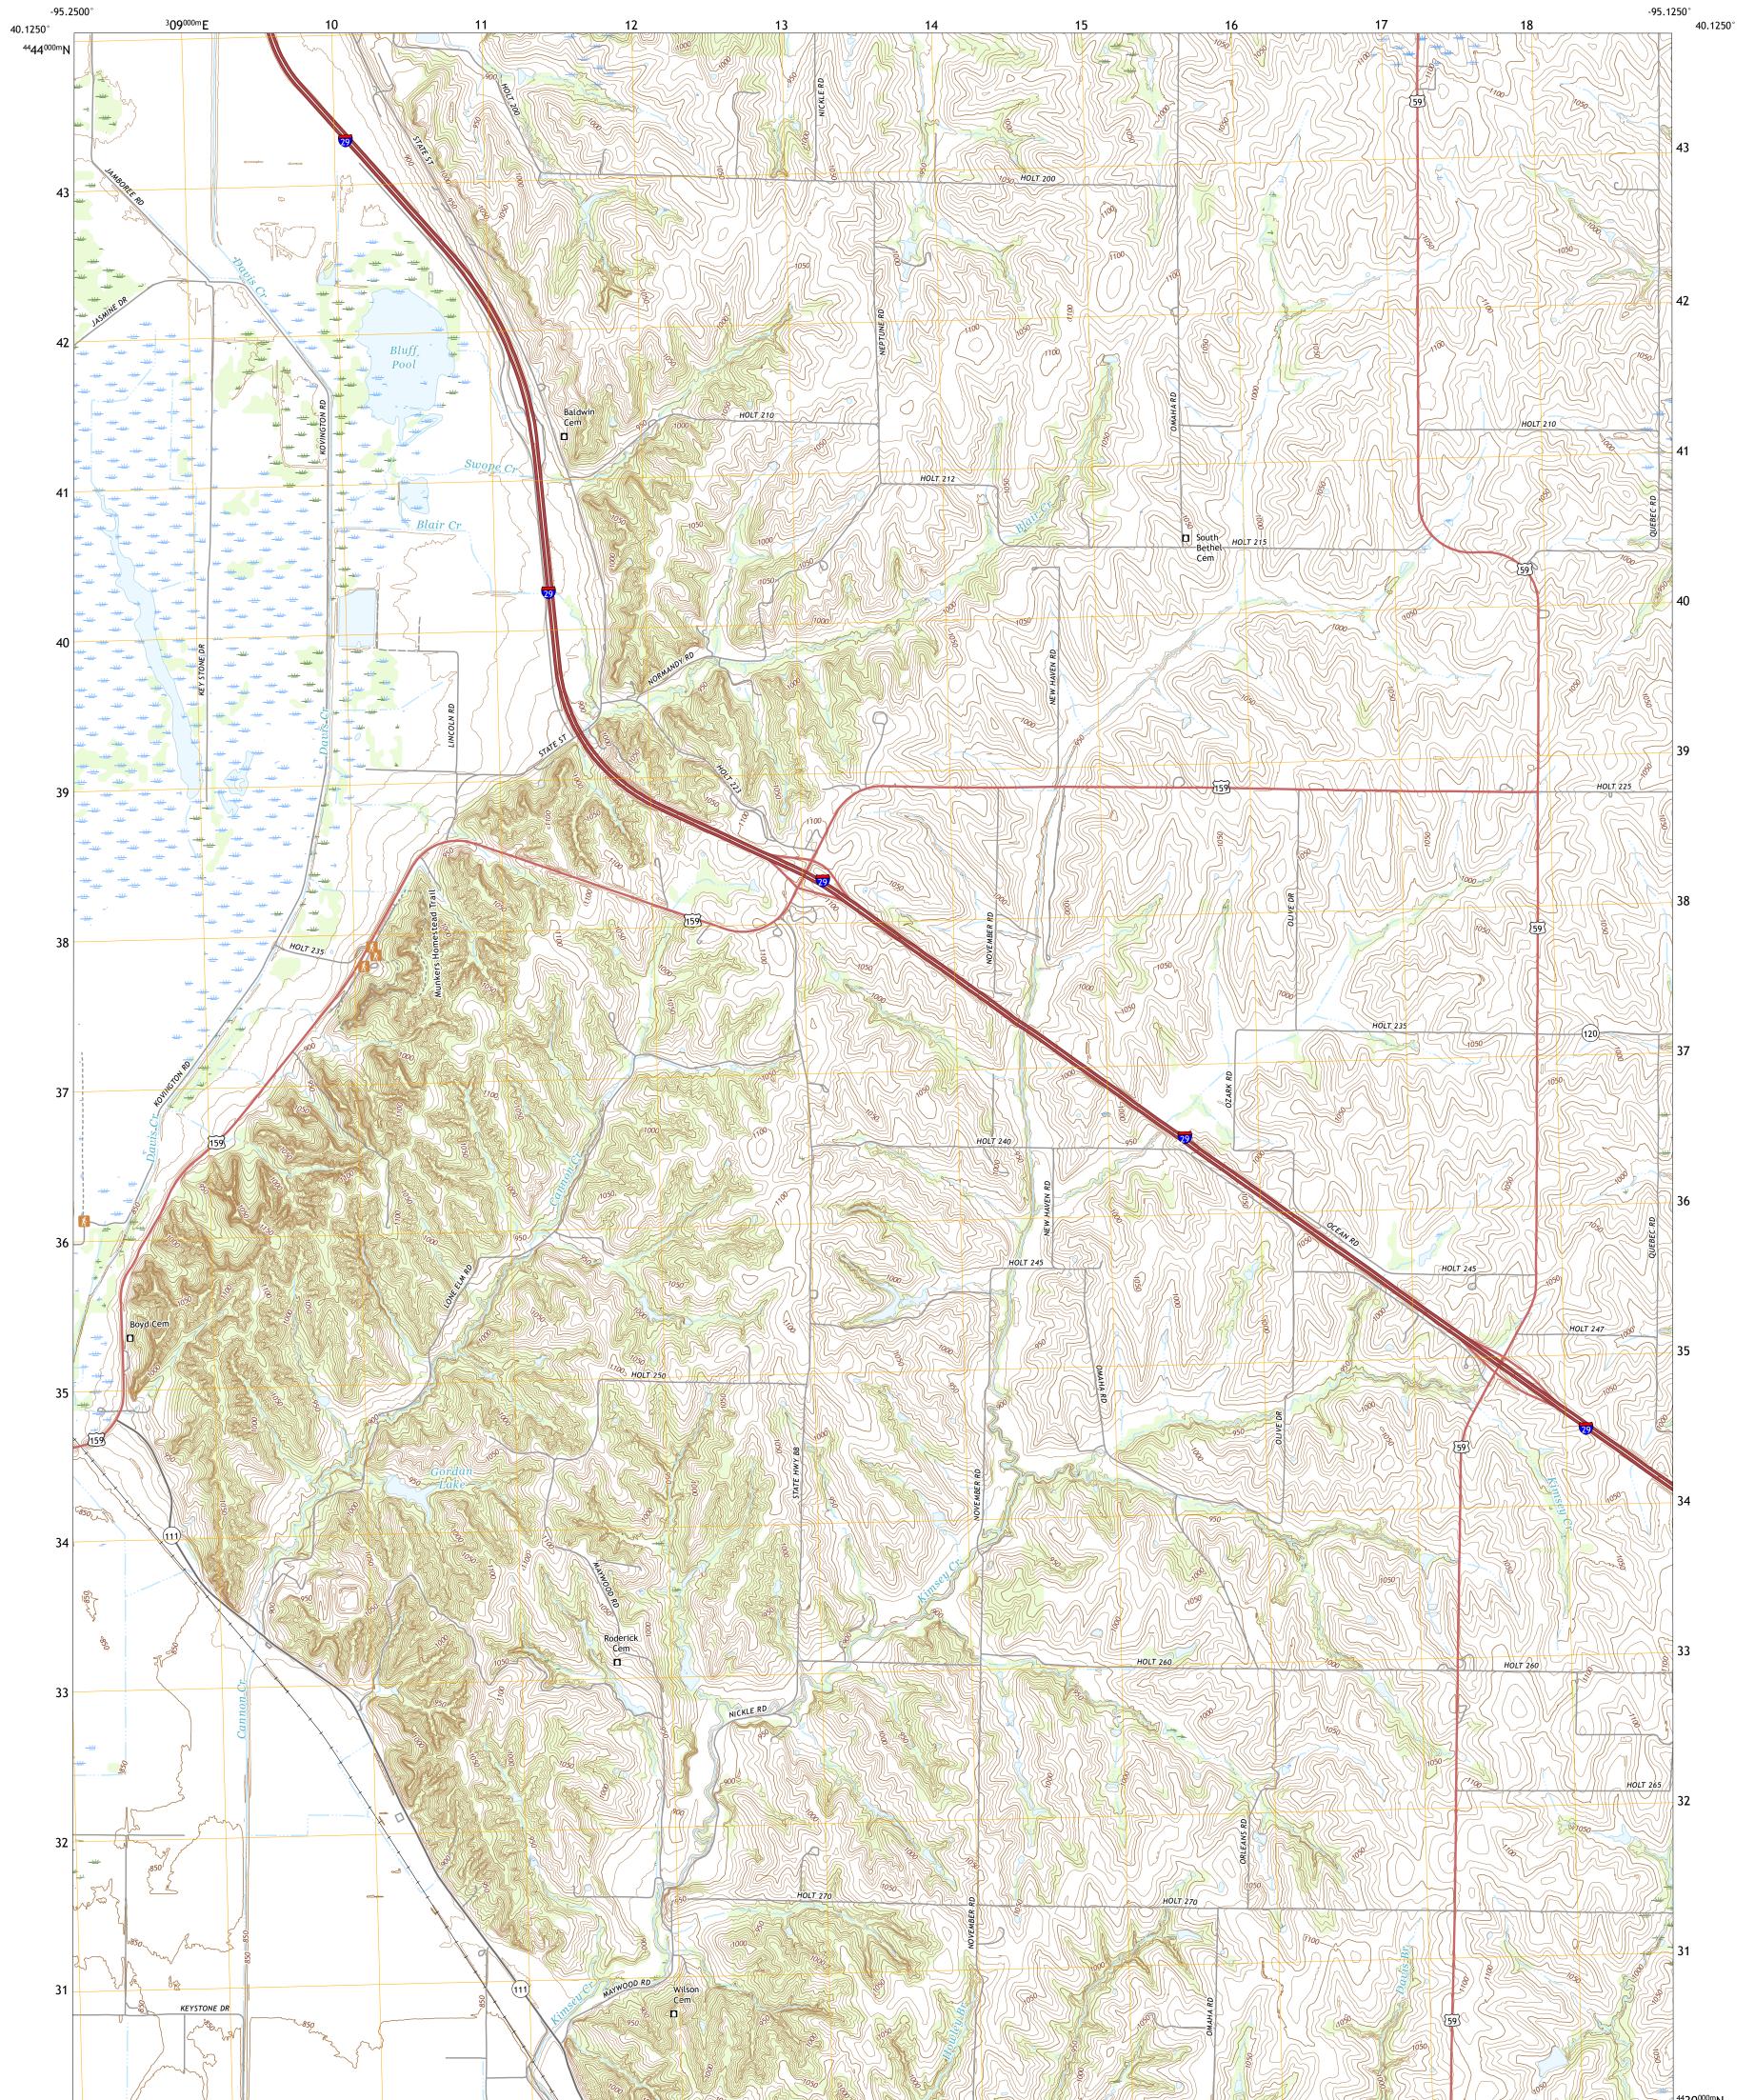

Produced by the United States Geological Survey North American Datum of 1983 (NAD83) World Geodetic System of 1984 (WGS84). Projection and 1 000-meter grid:Universal Transverse Mercator, Zone 15T\15S This map is not a legal document. Boundaries may be generalized for this map scale. Private lands within government reservations may not be shown. Obtain permission before entering private lands.

Imagery......NAIP, June 2016 - July 2016 Roads......ONIP, June 2016 - July 2016 Names......GNIS, 1990 - 2016 Hydrography......GNIS, 1990 - 2016 Contours.....National Hydrography Dataset, 2006 - 2016 Contours.....National Elevation Dataset, 2014 - 2016 Boundaries.....Multiple sources; see metadata file 2014 - 2016 Public Land Survey System......BLM, 2017 Wetlands......BLM, 2017