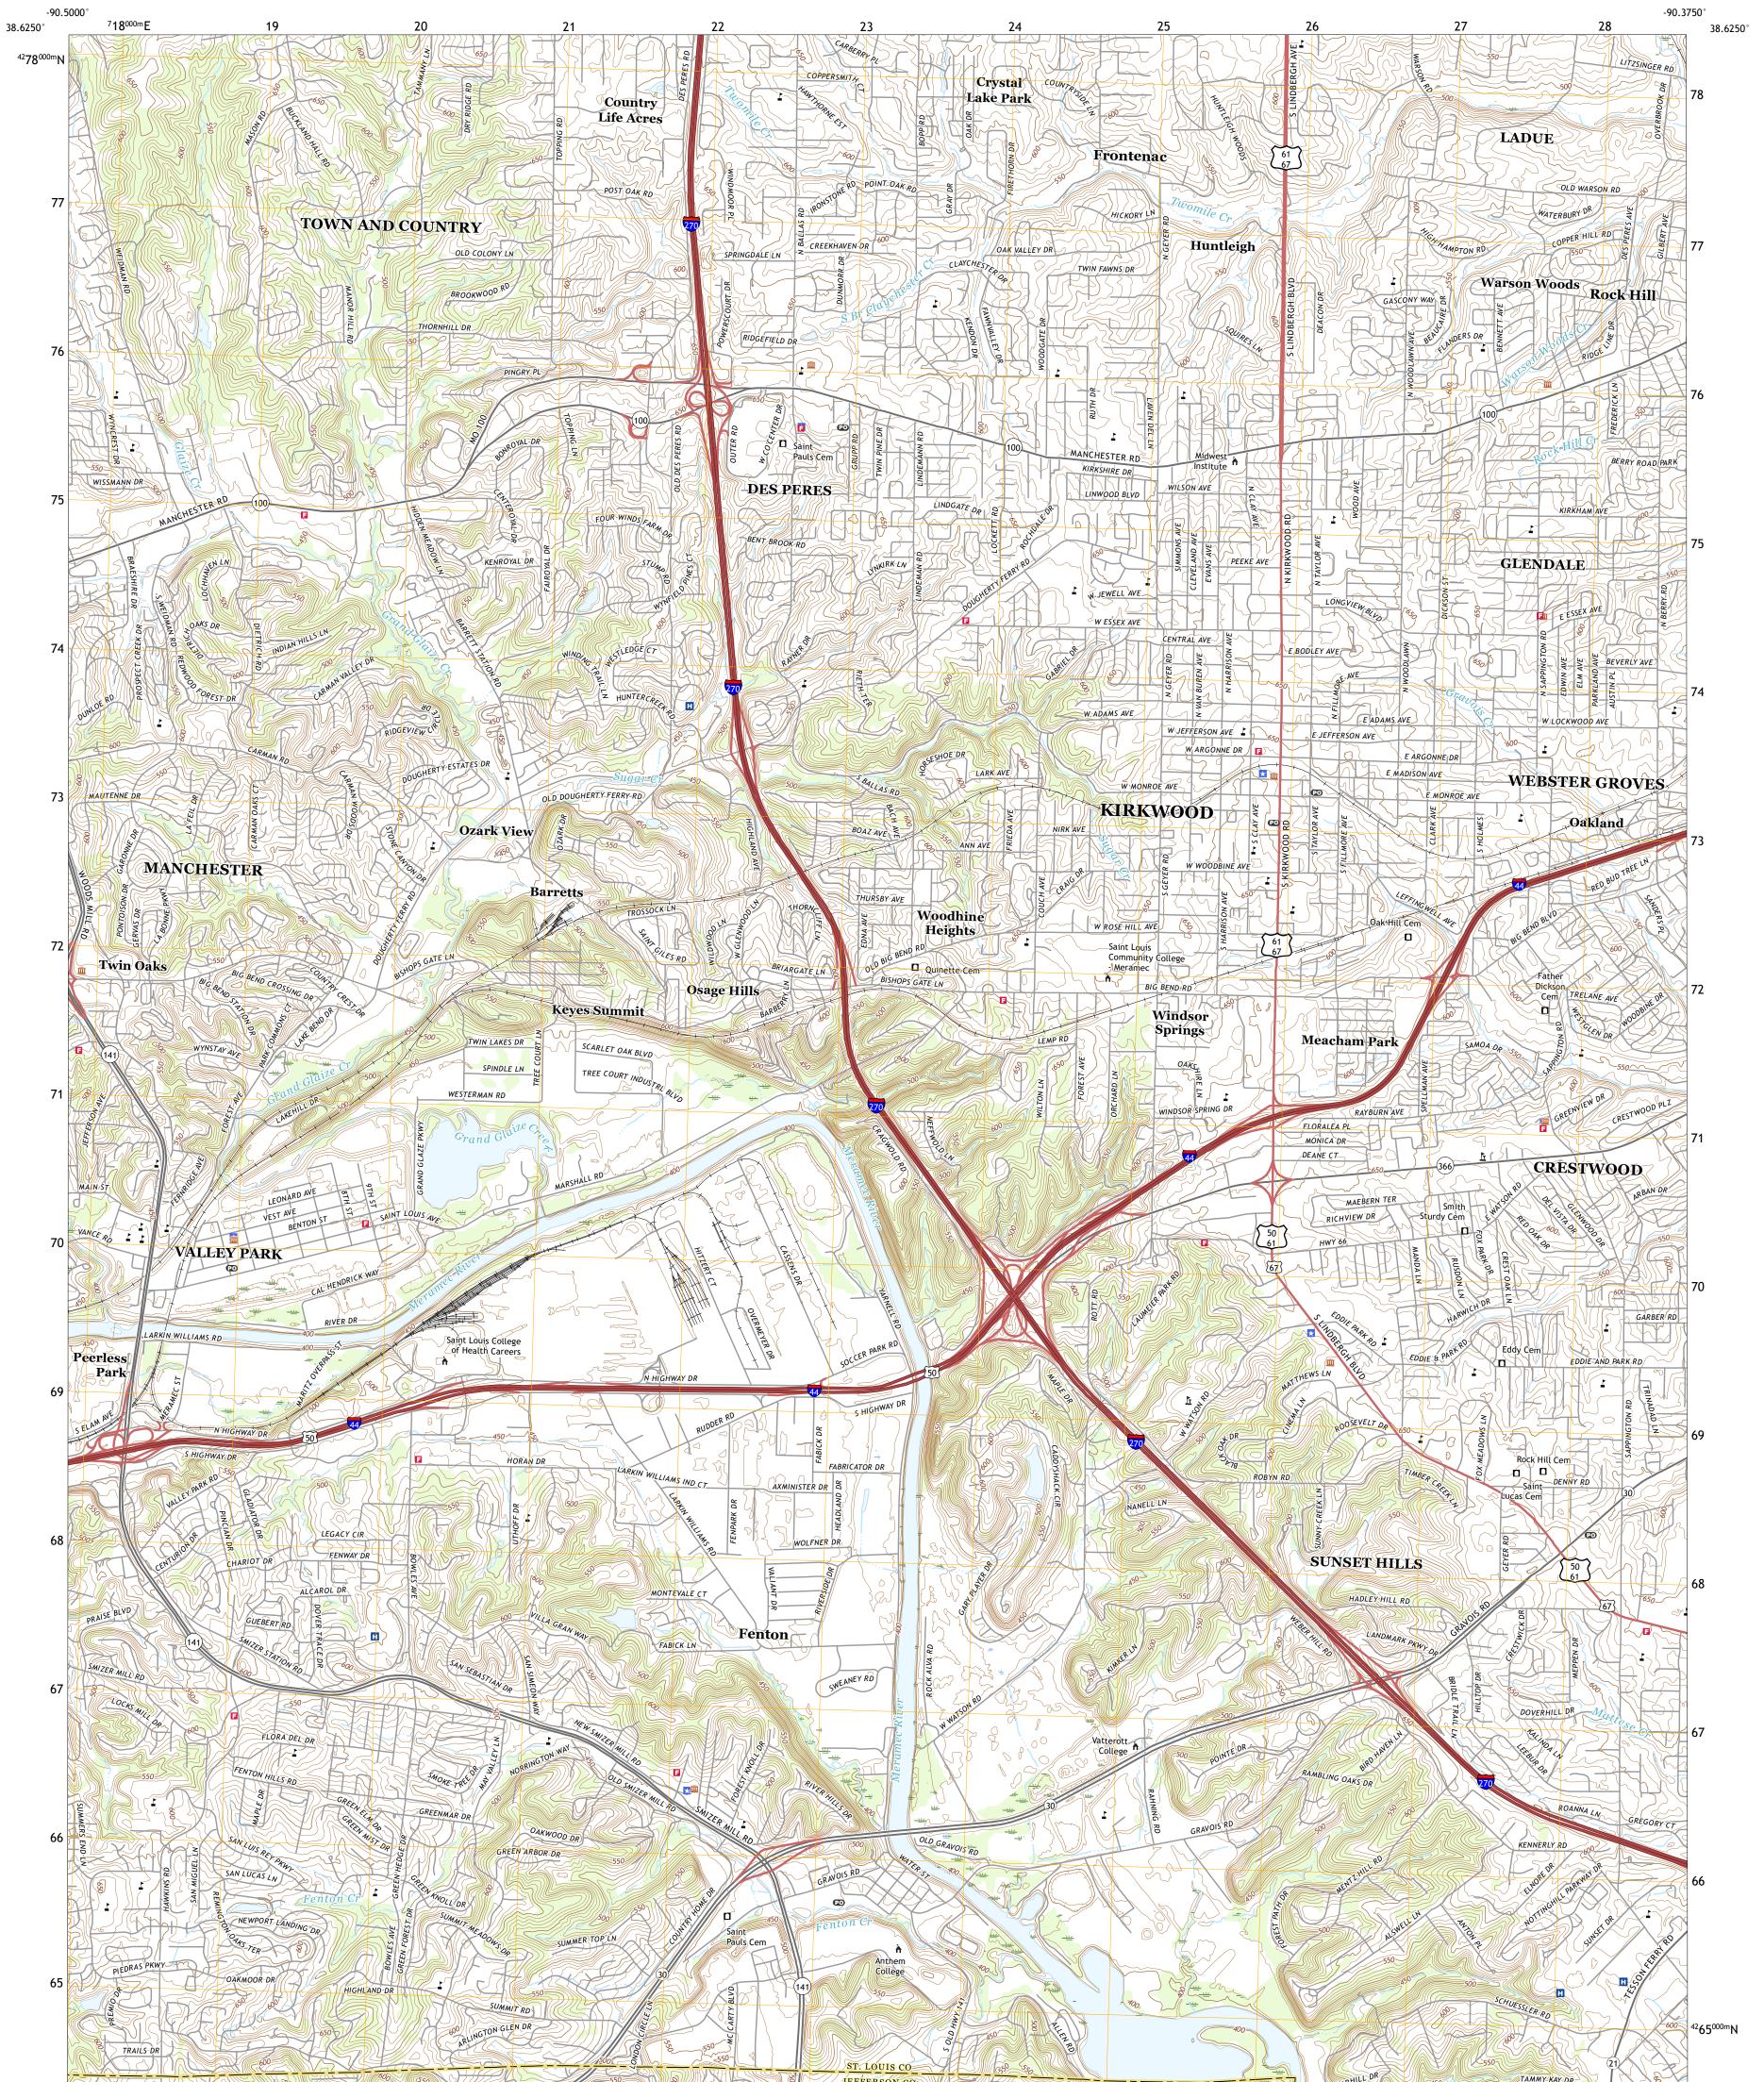

## U.S. DEPARTMENT OF THE INTERIOR U.S. GEOLOGICAL SURVEY

KIRKWOOD QUADRANGLE MISSOURI 7.5-MINUTE SERIES

Produced by the United States Geological Survey North American Datum of 1983 (NAD83) World Geodetic System of 1984 (WGS84). Projection and 1 000-meter grid: Universal Transverse Mercator, Zone 15S This map is not a legal document. Boundaries may be generalized for this map scale. Private lands within government reservations may not be shown. Obtain permission before entering private lands.

......NAIP, July 2020 - July 2020 U.S. Census Bureau, 2016 .....GNIS, 1980 - 2020 Imagery..... Roads...... Names..... 

 Names......GNIS, 1980 - 2020

 Hydrography.....GNIS, 1980 - 2020

 Wetlands......GNIS, 1980 - 2020

2021