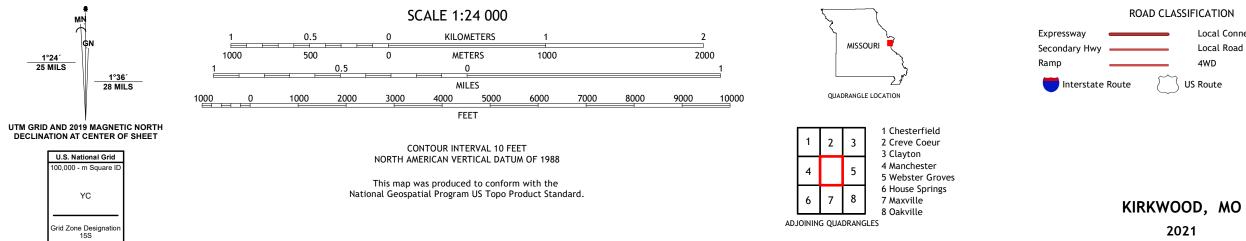

## U.S. DEPARTMENT OF THE INTERIOR U.S. GEOLOGICAL SURVEY

KIRKWOOD QUADRANGLE MISSOURI 7.5-MINUTE SERIES

Produced by the United States Geological Survey North American Datum of 1983 (NAD83) World Geodetic System of 1984 (WGS84). Projection and 1 000-meter grid: Universal Transverse Mercator, Zone 15S This map is not a legal document. Boundaries may be generalized for this map scale. Private lands within government reservations may not be shown. Obtain permission before entering private lands.

2021